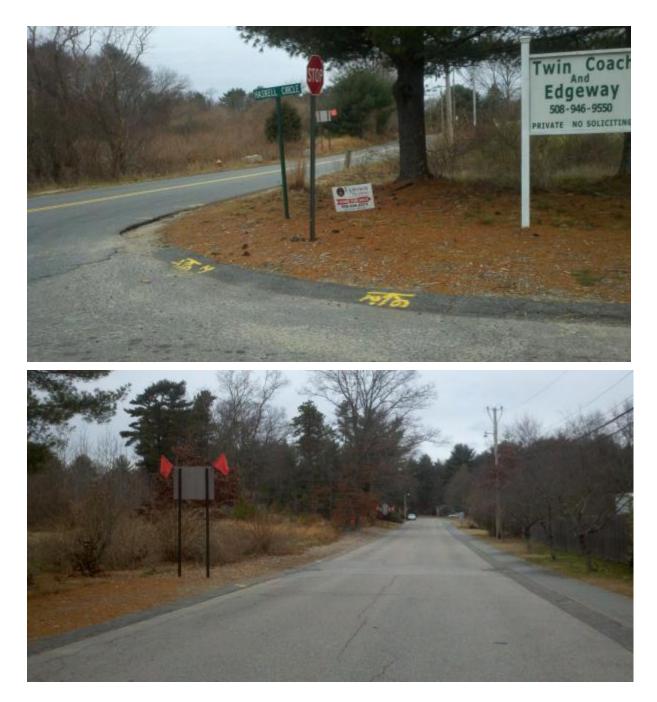

#### **Twin Coach Estates:**

Twin Coach Estates is an established Mobile Home Park built in the 1980's and located in the town of Lakeville, MA. It consists of 63 pad sites improved with single-wide homes on  $46.56\pm$  acres. On March 10, 2005, Twin Coach Estates was granted via Special Permit to allow garages on the sites, with restrictions. The main road which runs through the park is Haskell Circle.

### **Twin Coach Estates Site Plan**