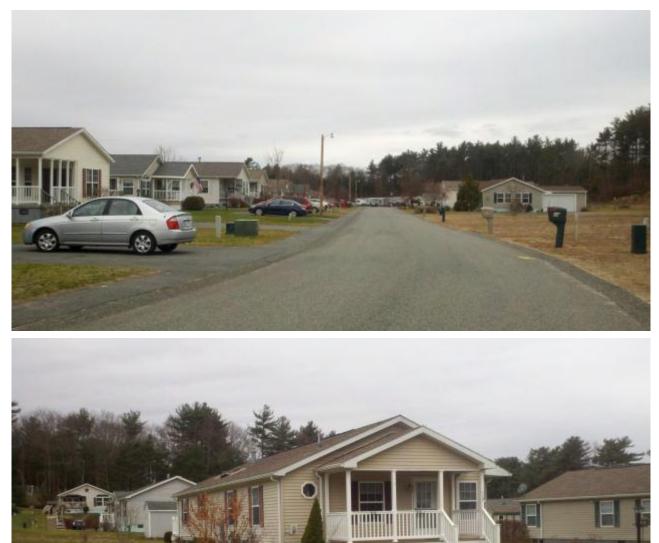

#### **Twin Coach Estates:**

Twin Coach Estates is an established Mobile Home Park built in the 1980's and located in the town of Lakeville, MA. It consists of 63 pad sites improved with single-wide homes on  $46.56\pm$  acres. On March 10, 2005, Twin Coach Estates was granted via Special Permit to allow garages on the sites, with restrictions. The main road which runs through the park is Haskell Circle.

### **Twin Coach Estates Site Plan**