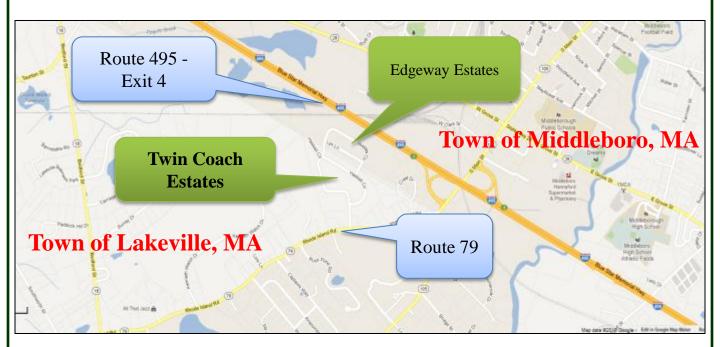

d Long Pond. The town has many cranberry bogs and Ocean Spray's headquarters are located here as well. Lakeville has easy access to major routes and highways as it is bordered on the north by Route 44, west by Routes 24, 18 & 140, east by US Interstate Route 495 and south by Interstate Route 195.

#### **Twin Coach Estates:**

Twin Coach Estates is an established Mobile Home Park built in the 1980's and located in the town of Lakeville, MA. It consists of 63 pad sites improved with single-wide homes on  $46.56\pm$  acres. On March 10, 2005, Twin Coach Estates was granted via Special Permit to allow garages on the sites, with restrictions. The main road which runs through the park is Haskell Circle.



### **Twin Coach Estates Site Plan**





## **Satellite View**





# **Location Map**