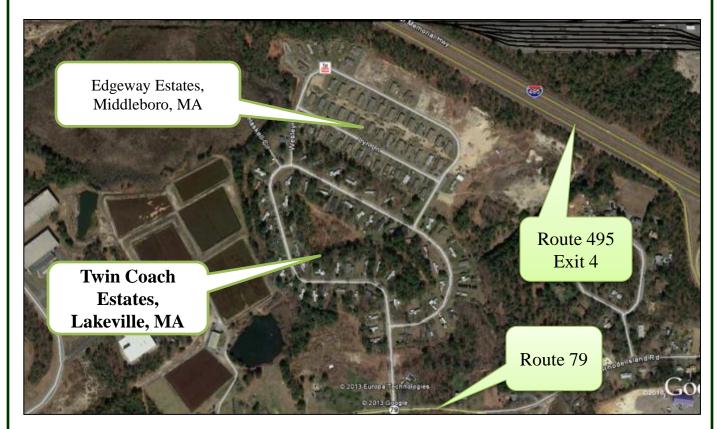

as Pond, Pocksha Pond and Long Pond. The town has many cranberry bogs and Ocean Spray's headquarters are located here as well. Lakeville has easy access to major routes and highways as it is bordered on the north by Route 44, west by Routes 24, 18 & 140, east by US Interstate Route 495 and south by Interstate Route 195.

#### **Twin Coach Estates:**

Twin Coach Estates is an established Mobile Home Park built in the 1980's and located in the town of Lakeville, MA. It consists of 63 pad sites improved with single-wide homes on  $46.56\pm$  acres. On March 10, 2005, Twin Coach Estates was granted via Special Permit to allow garages on the sites, with restrictions. The main road which runs through the park is Haskell Circle.



### **Twin Coach Estates Site Plan**





## **Satellite View**





# **Location Map**