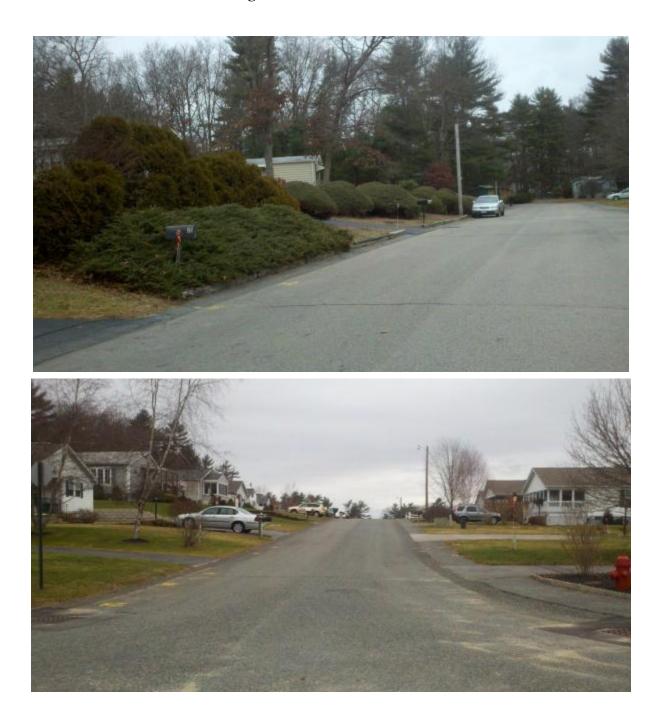

#### **Twin Coach Estates:**

Twin Coach Estates is an established Mobile Home Park built in the 1980's and located in the town of Lakeville, MA. It consists of 63 pad sites improved with single-wide homes on  $46.56\pm$  acres. On March 10, 2005, Twin Coach Estates was granted via Special Permit to allow garages on the sites, with restrictions. The main road which runs through the park is Haskell Circle.

### **Twin Coach Estates Site Plan**