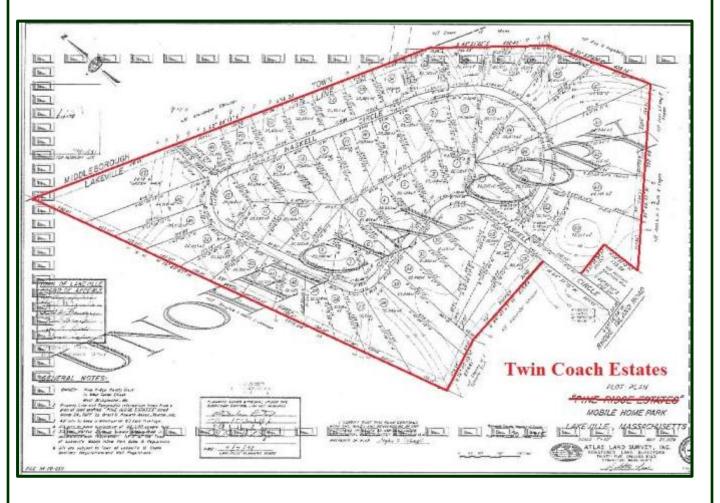

ttacas Pond, Little Quittacas Pond, Pocksha Pond and Long Pond. The town has many cranberry bogs and Ocean Spray's headquarters are located here as well. Lakeville has easy access to major routes and highways as it is bordered on the north by Route 44, west by Routes 24, 18 & 140, east by US Interstate Route 495 and south by Interstate Route 195.

#### **Twin Coach Estates:**

Twin Coach Estates is an established Mobile Home Park built in the 1980's and located in the town of Lakeville, MA. It consists of 63 pad sites improved with single-wide homes on  $46.56\pm$  acres. On March 10, 2005, Twin Coach Estates was granted via Special Permit to allow garages on the sites, with restrictions. The main road which runs through the park is Haskell Circle.



### **Twin Coach Estates Site Plan**





## **Satellite View**





# **Location Map**