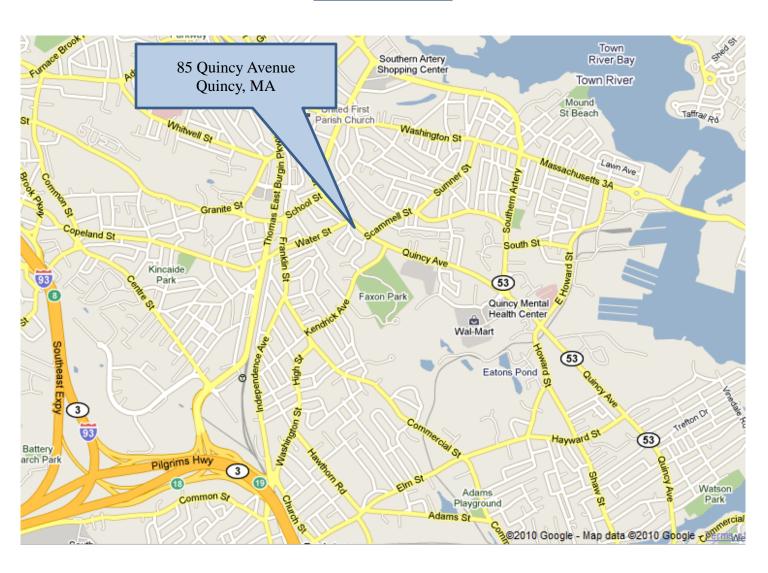

there is a dense local residential population

#### **Property Details**:

85 Quincy Avenue has previously operated as a bank and furniture store and has significant road frontage and signage. The front tenant is a convenience store and the available 2,700 SF is the rear of the building. Ideally located near downtown, the waterfront, highways and downtown Boston.



# **Detailed Summary**

Flooring Hardwood/Carpet

**Building Construction** Wood Frame

**Roof Type** Asphalt

**Handicap Access** Yes

**Number of Bathrooms** 2

**Floor Levels** First floor

Parking Reserved for Unit Ample public

Number of curb cuts 2

**Town Sewer or Private Septic** Town

**Town Water or Well** Town

**Heating Type** Oil/FHA

**Air Conditioning** Yes

**Maximum contiguous SF** 2,700 +/- SF



## Area Map



#### HARTEL REALTY



# **Area Satellite**





Since 1987

### **Photos**





#### HARTEL REALTY