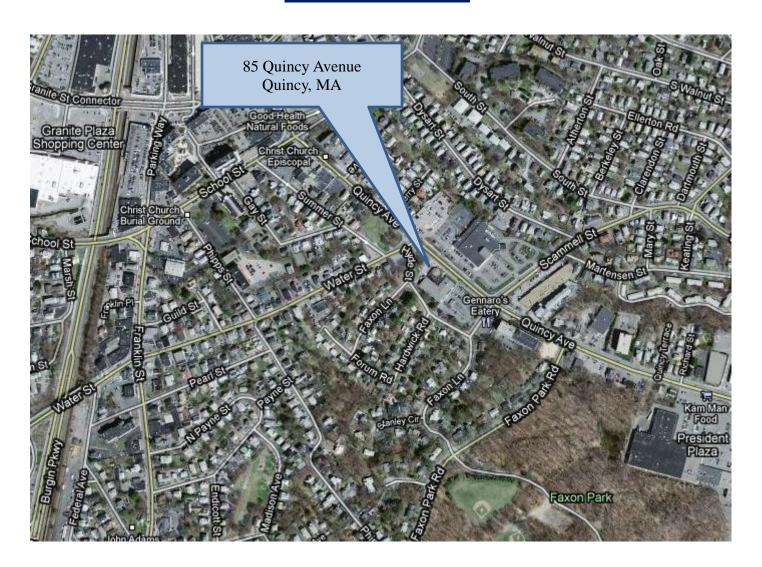

#### **Property Details**:

85 Quincy Avenue has previously operated as a bank and furniture store and has significant road frontage and signage. The front tenant is a convenience store and the available 2,700 SF is the rear of the building. Ideally located near downtown, the waterfront, highways and downtown Boston.



# **Detailed Summary**

Flooring Hardwood/Carpet

**Building Construction** Wood Frame

**Roof Type** Asphalt

**Handicap Access** Yes

**Number of Bathrooms** 2

**Floor Levels** First floor

Parking Reserved for Unit Ample public

Number of curb cuts 2

**Town Sewer or Private Septic** Town

**Town Water or Well** Town

**Heating Type** Oil/FHA

**Air Conditioning** Yes

**Maximum contiguous SF** 2,700 +/- SF



## Area Map



#### HARTEL REALTY



# **Area Satellite**





Since 1987

### **Photos**





#### HARTEL REALTY