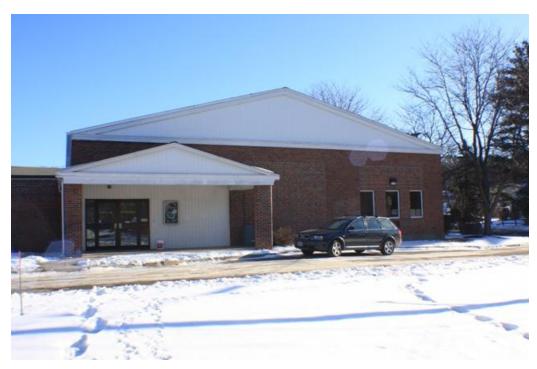

Quincy Avenue has previously operated as a bank and furniture store and has significant road frontage and signage. The front tenant is a convenience store and the available 2,700 SF is the rear of the building. Ideally located near downtown, the waterfront, highways and downtown Boston.



# **Detailed Summary**

Flooring Hardwood/Carpet

**Building Construction** Wood Frame

**Roof Type** Asphalt

**Handicap Access** Yes

**Number of Bathrooms** 2

**Floor Levels** First floor

Parking Reserved for Unit Ample public

Number of curb cuts 2

**Town Sewer or Private Septic** Town

**Town Water or Well** Town

**Heating Type** Oil/FHA

**Air Conditioning** Yes

**Maximum contiguous SF** 2,700 +/- SF



## Area Map



#### HARTEL REALTY



# **Area Satellite**





Since 1987

### **Photos**





#### HARTEL REALTY