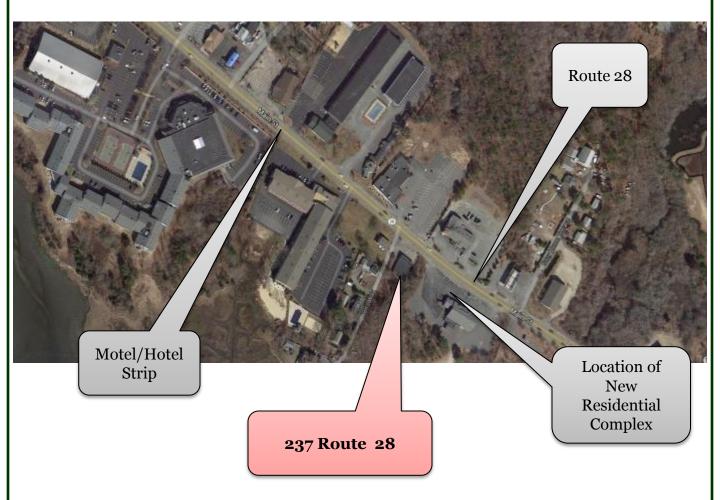

# **Satellite View**

HARTEL COMMERCIAL REAL ESTATE 230 Jones Road, Unit 6, **Falmouth, MA** 02540 | 40 Willard Street, Unit 207, **Quincy, MA** 02169 Main: (508) 444-0172 | Fax: (508) 548-2995 Greg Hartel - Cell: 617-256-3169 | Jody Shaw - Cell: 508-566-3556 Email: <u>Greg@HartelRealty.com</u> or <u>Jody@HartelRealty.com</u> www.HartelRealty.com

### **General Overview of Area and Building:**

237 Route 28 is located directly on Rt. 28. This location is in the heart of the commercial district and in the growth incentive zone which targets the surrounding motel/hotels. Attracting attention and revitalization to the area are key elements in the locus of our property which has gained much publicity and transition to improve Route 28. This is a heavily traveled road year round with good visibility.

237 Route 28 contains a one story retail building, built in 1965, with two parallel units, one being  $1,320\pm$  SF and one larger  $1,680\pm$  SF, totaling  $3,000\pm$  SF. There is a common walk and overhang to provide shelter from rain and sun. The parking lot has  $2,000\pm$  SF of paved parking in the front of the building. Available For Lease is Unit 1: the  $1,320\pm$  SF space.