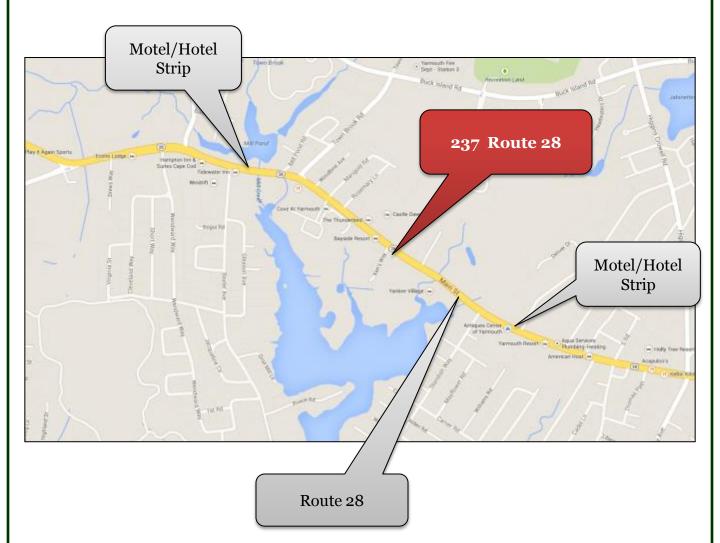

# **Location Map**

HARTEL COMMERCIAL REAL ESTATE 230 Jones Road, Unit 6, **Falmouth, MA** 02540 | 40 Willard Street, Unit 207, **Quincy, MA** 02169 Main: (508) 444-0172 | Fax: (508) 548-2995 Greg Hartel - Cell: 617-256-3169 | Jody Shaw - Cell: 508-566-3556 Email: <u>Greg@HartelRealty.com</u> or <u>Jody@HartelRealty.com</u> www.HartelRealty.com

### **General Overview of Area and Building:**

237 Route 28 is located directly on Rt. 28. This location is in the heart of the commercial district and in the growth incentive zone which targets the surrounding motel/hotels. Attracting attention and revitalization to the area are key elements in the locus of our property which has gained much publicity and transition to improve Route 28. This is a heavily traveled road year round with good visibility.