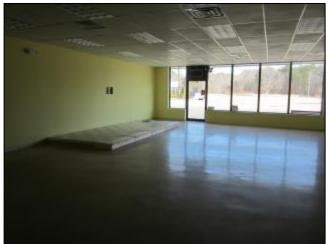

# **Detailed Summary**

| Unit:      | 1                              |
|------------|--------------------------------|
| Unit Size: | 1,320± SF                      |
| Levels:    | First Floor – Retail Usage     |
| Access:    | Front through Glass Doors      |
| Floor:     | Vinyl                          |
| Bath:      | Private                        |
| Parking:   | On-Site                        |
| Amenities: | First floor units street level |

237 Route 28 contains a one story retail building, built in 1965, with two parallel units, one being  $1,320\pm$  SF and one larger  $1,680\pm$  SF, totaling  $3,000\pm$  SF. There is a common walk and overhang to provide shelter from rain and sun. The parking lot has  $2,000\pm$  SF of paved parking in the front of the building. Available For Lease is Unit 1: the  $1,320\pm$  SF space.