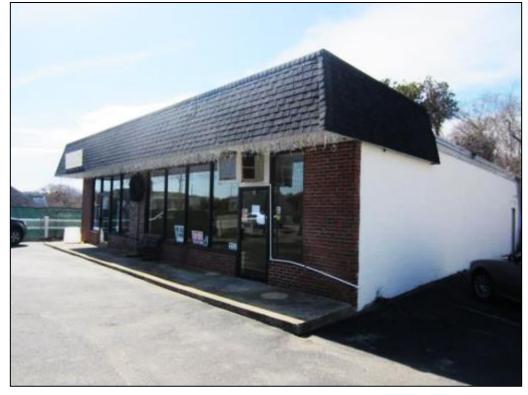

# **FOR LEASE – \$1,500/Month NNN** Retail Space – 1,320± SF Unit 1 237 Route 28, West Yarmouth, MA

On-Site Parking ~ Road Signage Established Retail Location Located on Route 28 in Heart of Commercial District

### **General Overview of Area and Building:**

237 Route 28 is located directly on Rt. 28. This location is in the heart of the commercial district and in the growth incentive zone which targets the surrounding motel/hotels. Attracting attention and revitalization to the area are key elements in the locus of our property which has gained much publicity and transition to improve Route 28. This is a heavily traveled road year round with good visibility.

237 Route 28 contains a one story retail building, built in 1965, with two parallel units, one being  $1,320\pm$  SF and one larger  $1,680\pm$  SF, totaling  $3,000\pm$  SF. There is a common walk and overhang to provide shelter from rain and sun. The parking lot has  $2,000\pm$  SF of paved parking in the front of the building. Available For Lease is Unit 1: the  $1,320\pm$  SF space.