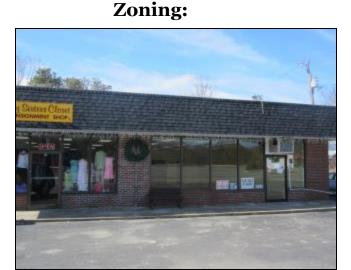

237 Route 28 contains a one story retail building, built in 1965, with two parallel units, one being  $1,320\pm$  SF and one larger  $1,680\pm$  SF, totaling  $3,000\pm$  SF. There is a common walk and overhang to provide shelter from rain and sun. The parking lot has  $2,000\pm$  SF of paved parking in the front of the building. Available For Lease is Unit 1: the  $1,320\pm$  SF space.