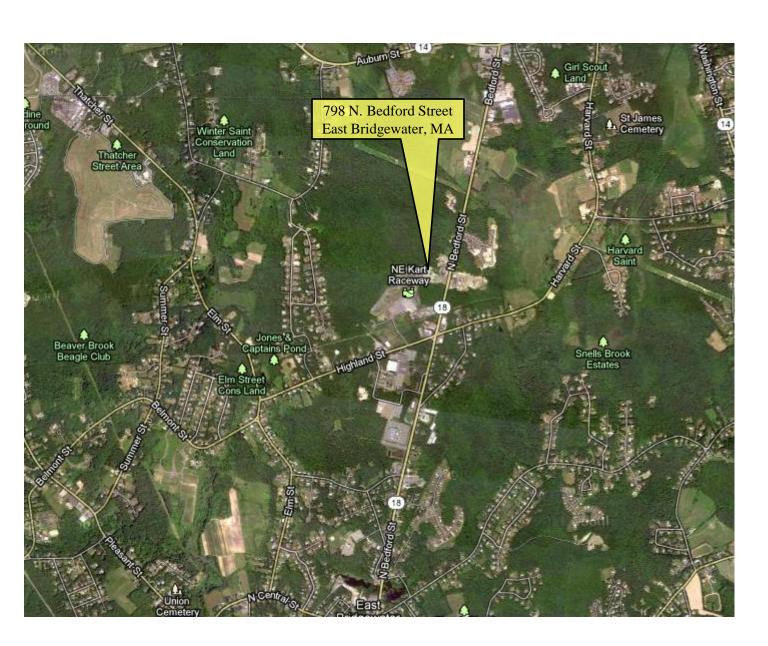

### Area Map

#### **Neighborhood Description:**

The neighborhood is a mix of retail, commercial and industrial businesses, in a pleasant, pastoral setting; to the west are mainly residential homes and conservation land. The property is convenient to Routes 18, 24 and 495, as are the towns of Brockton to the north and Bridgewater to the south. Nearby businesses: restaurants, Sullivan Tire, florist, auto rental, car wash.