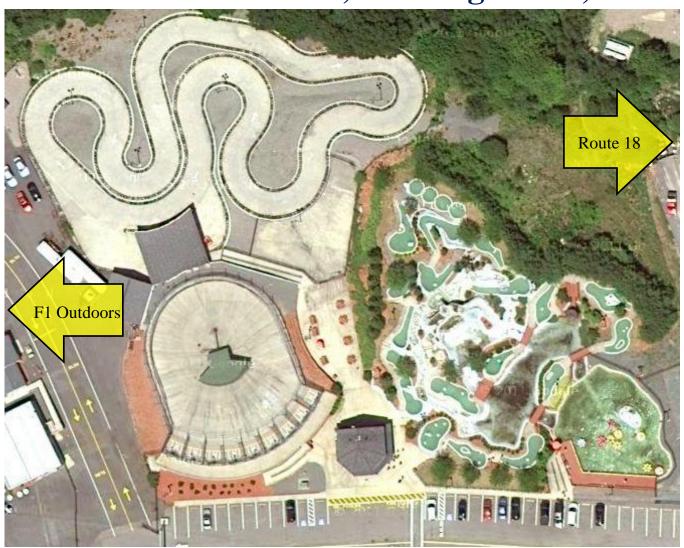

### **Aerial View**

#### **Property Details**:

This recreational property is located right on Route 18, near the intersection of Highland and Harvard Streets, with downtown East Bridgewater just over one mile away. Busy in the warm weather, this property offers family fun with mini golf, batting cages, a go kart track, bumper boats and ice cream on over four acres. The property neighbors F1 Outdoors, part of the F1 Boston family. Plenty of parking, landscaping, a picnic area and second floor office space complete the package.