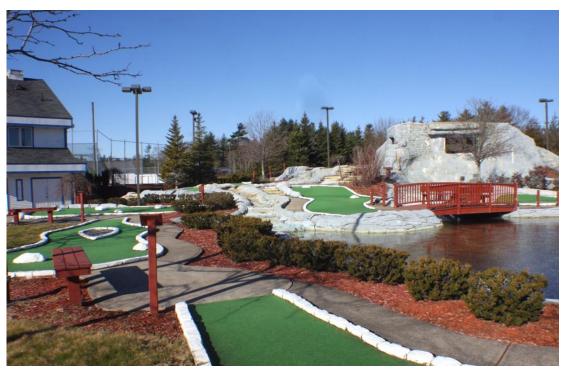

#### **Property Details**:

This recreational property is located right on Route 18, near the intersection of Highland and Harvard Streets, with downtown East Bridgewater just over one mile away. Busy in the warm weather, this property offers family fun with mini golf, batting cages, a go kart track, bumper boats and ice cream on over four acres. The property neighbors F1 Outdoors, part of the F1 Boston family. Plenty of parking, landscaping, a picnic area and second floor office space complete the package.

### **Photos**