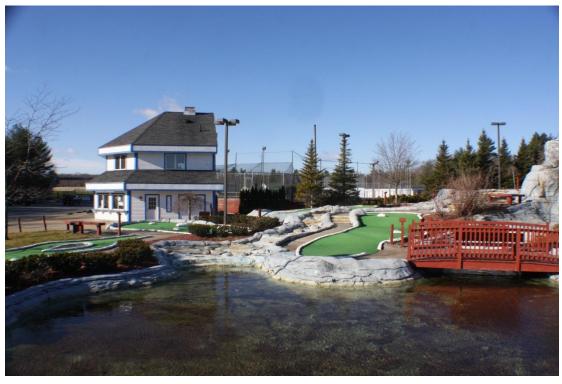

#### **Property Details**:

This recreational property is located right on Route 18, near the intersection of Highland and Harvard Streets, with downtown East Bridgewater just over one mile away. Busy in the warm weather, this property offers family fun with mini golf, batting cages, a go kart track, bumper boats and ice cream on over four acres. The property neighbors F1 Outdoors, part of the F1 Boston family. Plenty of parking, landscaping, a picnic area and second floor office space complete the package.

### **Photos**