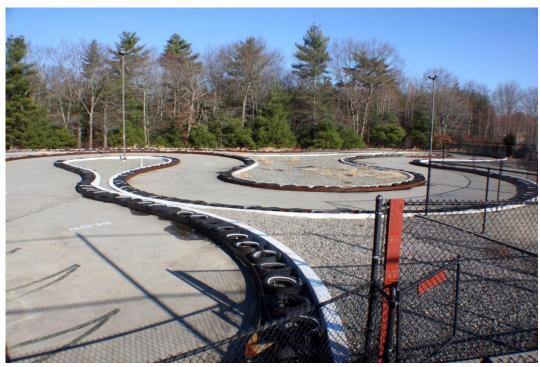

#### **Property Details**:

This recreational property is located right on Route 18, near the intersection of Highland and Harvard Streets, with downtown East Bridgewater just over one mile away. Busy in the warm weather, this property offers family fun with mini golf, batting cages, a go kart track, bumper boats and ice cream on over four acres. The property neighbors F1 Outdoors, part of the F1 Boston family. Plenty of parking, landscaping, a picnic area and second floor office space complete the package.

### **Photos**