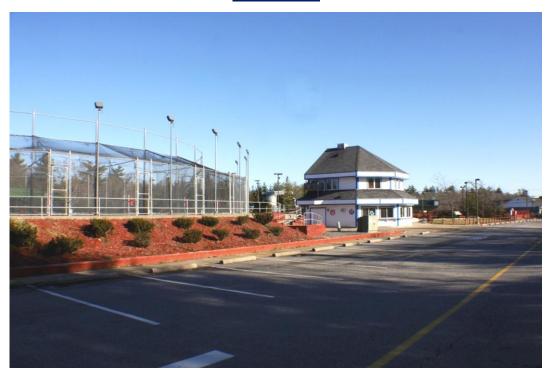

#### **Property Details**:

This recreational property is located right on Route 18, near the intersection of Highland and Harvard Streets, with downtown East Bridgewater just over one mile away. Busy in the warm weather, this property offers family fun with mini golf, batting cages, a go kart track, bumper boats and ice cream on over four acres. The property neighbors F1 Outdoors, part of the F1 Boston family. Plenty of parking, landscaping, a picnic area and second floor office space complete the package.

### **Photos**