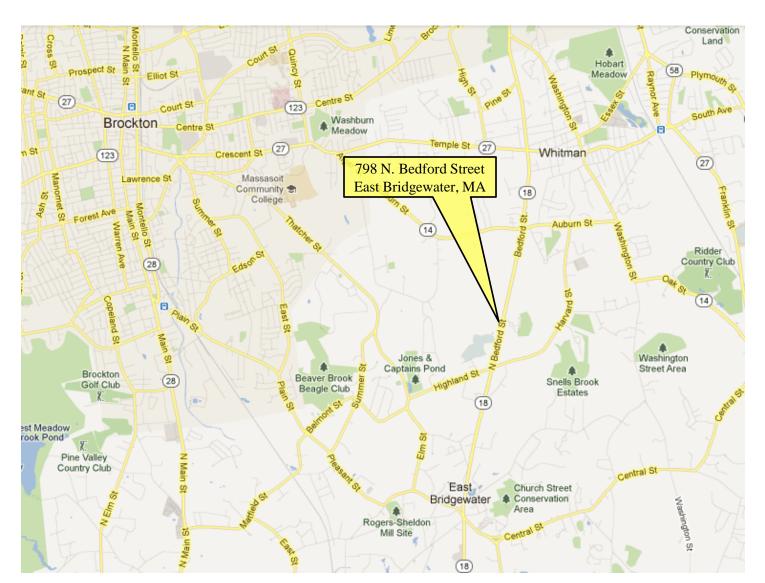

### Area Map

#### **Neighborhood Description:**

The neighborhood is a mix of retail, commercial and industrial businesses, in a pleasant, pastoral setting; to the west are mainly residential homes and conservation land. The property is convenient to Routes 18, 24 and 495, as are the towns of Brockton to the north and Bridgewater to the south. Nearby businesses: restaurants, Sullivan Tire, florist, auto rental, car wash.