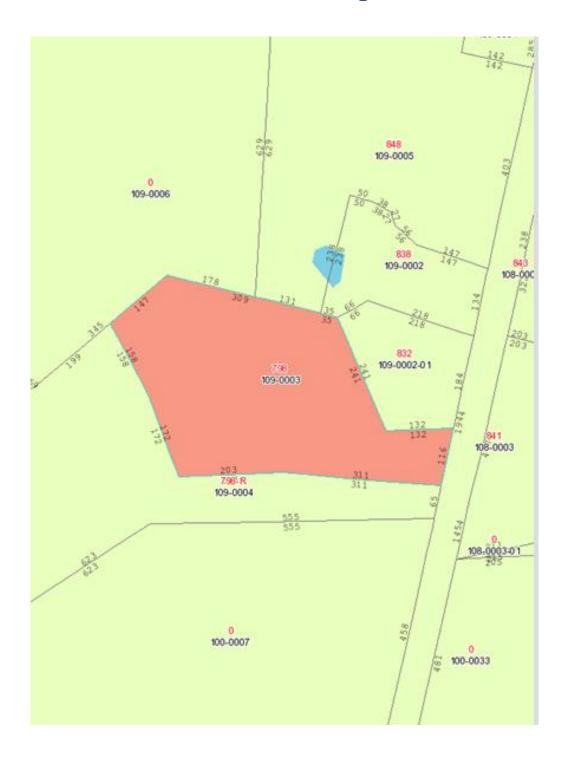

### Assessor's Map

### **Executive Summary**

Property Address: 798 N. Bedford Street, E. Bridgewater, MA

Assessor's Reference: Map: 109, Section: 0, Parcel: 003

FY 2011 Assessments: \$1,519,200

Tax ID # M:0109 B:00 L:0003

2011 Tax Bill: \$18,990