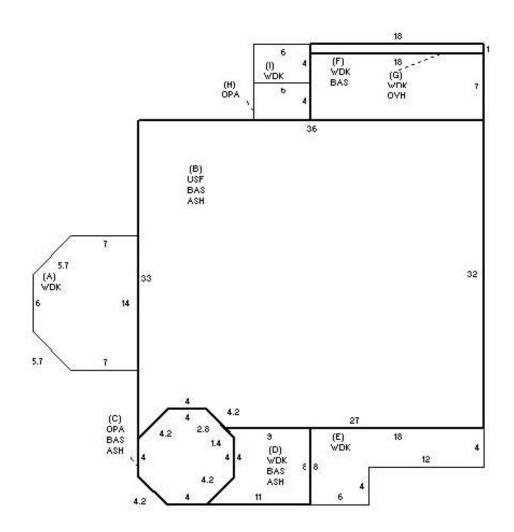

### Bourne - Bassetts Island 10 Bassetts Island - Pocasset, MA

2,577± SF GLA on 2.5± Waterfront Acres





- \* WATERVIEWS FROM EVERY ROOM
- \* 2,577± GLA 2.5± ACRES ZONED R40
- \* CONTEMPORARY TWO-STORY DWELLING WITH 5 ROOMS/3 BEDROOMS/2.1 BATHS
  - \* BASSETTS ISLAND IS 80 ± Acres Only Accessible by Boat
    - \* 13' BOSTON WHALER INCLUDED IN SALE

Offered For 1,295,000







### Floor Plan Per Bourne Assessors



#### HARTEL COMMERCIAL REAL ESTATE





## **Satellite View**



#### HARTEL COMMERCIAL REAL ESTATE





# **Assessor Map**



















































#### Bassetts Island

#### Bourne Ma

Bassetts Island is 80 acres in size and allows for a variety of water activities. Located between Wings Neck and Scraggy Neck on Pocasset Harbor and Red Brook Harbor, Bassetts Island is only accessible by boat and has two points of entry. Being nestled between Wings Neck and Scraggy Neck, has provided shelter that makes this area one of the region's best for boating. This shelter also makes the harbor an excellent place to find birds, fish, and shellfish. Look for oysters growing atop one another, scuttling hermit crabs, and small fish swim