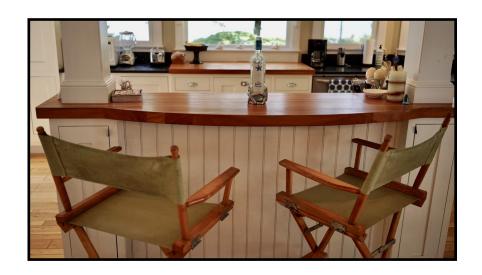

### Bourne - Bassetts Island 10 Bassetts Island - Pocasset, MA

2,577± SF GLA on 2.5± Waterfront Acres

- \* WATERVIEWS FROM EVERY ROOM
- \* 2,577± GLA 2.5± ACRES ZONED R40
- \* CONTEMPORARY TWO-STORY DWELLING WITH 5 ROOMS/3 BEDROOMS/2.1 BATHS
  - \* BASSETTS ISLAND IS 80 ± Acres Only Accessible by Boat
    - \* 13' BOSTON WHALER INCLUDED IN SALE

1 0 Bassett Island - sits on 2.5 acres of lush, private land and has hundreds of feet of shoreline access on both sides of the property. Waterviews from every room in the house and a welcoming and open floorplan provide a tranquil environment combined with modern living. Included with the sale is a 13' Boston Whaler.