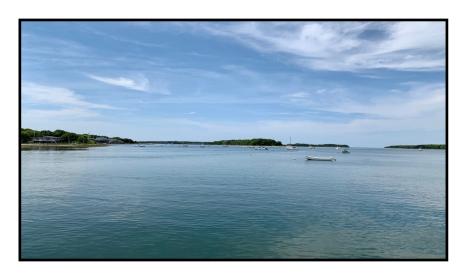

#### Bourne Ma

Bassetts Island is 80 acres in size and allows for a variety of water activities. Located between Wings Neck and Scraggy Neck on Pocasset Harbor and Red Brook Harbor, Bassetts Island is only accessible by boat and has two points of entry. Being nestled between Wings Neck and Scraggy Neck, has provided shelter that makes this area one of the region's best for boating. This shelter also makes the harbor an excellent place to find birds, fish, and shellfish. Look for oysters growing atop one another, scuttling hermit crabs, and small fish swimming in the shallows and hiding in the many tide pools that form along the shoreline. You'll see hunting osprey swoop through the skies above, while raucous terns gather in the sand flats and little plovers scuttle in and out with the waves.