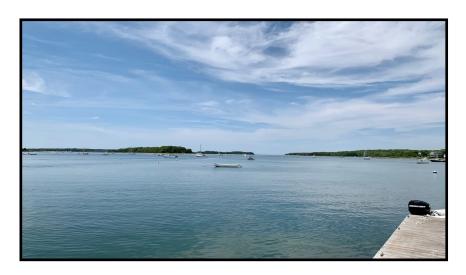

#### Bourne Ma

Bassetts Island is 80 acres in size and allows for a variety of water activities. Located between Wings Neck and Scraggy Neck on Pocasset Harbor and Red Brook Harbor, Bassetts Island is only accessible by boat and has two points of entry. Being nestled between Wings Neck and Scraggy Neck, has provided shelter that makes this area one of the region's best for boating. This shelter also makes the harbor an excellent place to find birds, fish, and shellfish. Look for oysters growing atop one another, scuttling hermit crabs, and small fish swimming in the shallows and hiding in the many tide pools that form along the shoreline. You'll see hunting osprey swoop through the skies above, while raucous terns gather in the sand flats and little plovers scuttle in and out with the waves.

1 0 Bassett Island - sits on 2.5 acres of lush, private land and has hundreds of feet of shoreline access on both sides of the property. Waterviews from every room in the house and a welcoming and open floorplan provide a tranquil environment combined with modern living. Included with the sale is a 13' Boston Whaler.