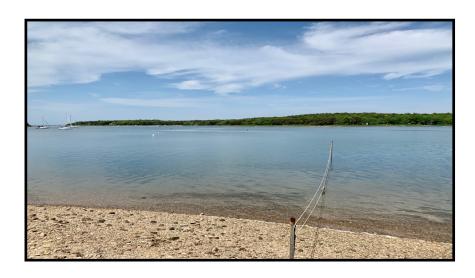

#### Bassetts Island

#### Bourne Ma

Bassetts Island is 80 acres in size and allows for a variety of water activities. Located between Wings Neck and Scraggy Neck on Pocasset Harbor and Red Brook Harbor, Bassetts Island is only accessible by boat and has two points of entry. Being nestled between Wings Neck and Scraggy Neck, has provided shelter that makes this area one of the region's best for boating. This shelter also makes the harbor an excellent place to find birds, fish, and shellfish. Look for oysters growing atop one another, scuttling hermit crabs, and small fish swimming in the shallows and hiding in the many tide pools that form along the shoreline. You'll see hunting osprey swoop through the skies above, while raucous terns gather in the sand flats and little plovers scuttle in and out with the waves.