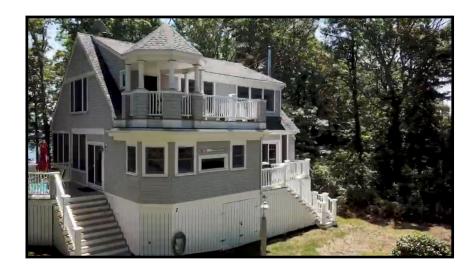

### Bourne - Bassetts Island 10 Bassetts Island - Pocasset, MA

2,577± SF GLA on 2.5± Waterfront Acres

- \* WATERVIEWS FROM EVERY ROOM
- \* 2,577± GLA 2.5± ACRES ZONED R40
- \* CONTEMPORARY TWO-STORY DWELLING WITH 5 ROOMS/3 BEDROOMS/2.1 BATHS
  - \* BASSETTS ISLAND IS 80 ± Acres Only Accessible by Boat
    - \* 13' BOSTON WHALER INCLUDED IN SALE

1 0 Bassett Island - sits on 2.5 acres of lush, private land and has hundreds of feet of shoreline access on both sides of the property. Waterviews from every room in the house and a welcoming and open floorplan provide a tranquil environment combined with modern living. Included with the sale is a 13' Boston Whaler.