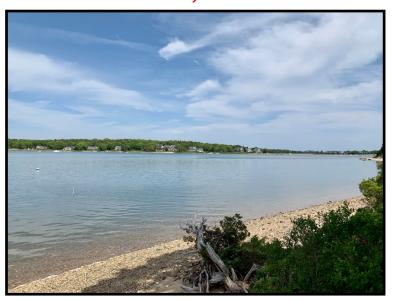

#### Bassetts Island

#### Bourne Ma

Bassetts Island is 80 acres in size and allows for a variety of water activities. Located between Wings Neck and Scraggy Neck on Pocasset Harbor and Red Brook Harbor, Bassetts Island is only accessible by boat and has two points of entry. Being nestled between Wings Neck and Scraggy Neck, has provided shelter that makes this area one of the region's best for boating. This shelter also makes the harbor an excellent place to find birds, fish, and shellfish. Look for oysters growing atop one another, scuttling hermit crabs, and small fish swimming in the shallows and hiding in the many tide pools that form along the shoreline. You'll see hunting osprey swoop through the skies above, while raucous terns gather in the sand flats and little plovers scuttle in and out with the waves.