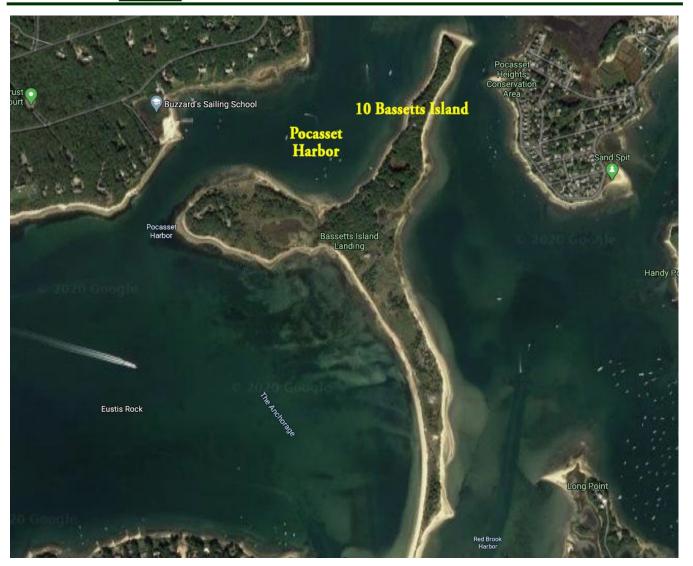

## **Satellite View**

#### Bourne Ma

Bassetts Island is 80 acres in size and allows for a variety of water activities. Located between Wings Neck and Scraggy Neck on Pocasset Harbor and Red Brook Harbor, Bassetts Island is only accessible by boat and has two points of entry. Being nestled between Wings Neck and Scraggy Neck, has provided shelter that makes this area one of the region's best for boating. This shelter also makes the harbor an excellent place to find birds, fish, and shellfish. Look for oysters growing atop one another, scuttling hermit crabs, and small fish swimming in the shallows and hiding in the many tide pools that form along the shoreline. You'll see hunting osprey swoop through the skies above, while raucous terns gather in the sand flats and little plovers scuttle in and out with the waves.