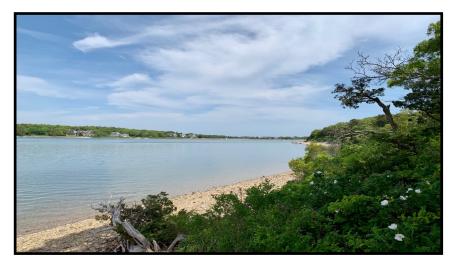

#### Bassetts Island

#### Bourne Ma

Bassetts Island is 80 acres in size and allows for a variety of water activities. Located between Wings Neck and Scraggy Neck on Pocasset Harbor and Red Brook Harbor, Bassetts Island is only accessible by boat and has two points of entry. Being nestled between Wings Neck and Scraggy Neck, has provided shelter that makes this area one of the region's best for boating. This shelter also makes the harbor an excellent place to find birds, fish, and shellfish. Look for oysters growing atop one another, scuttling hermit crabs, and small fish swimming in the shallows and hiding in the many tide pools that form along the shoreline. You'll see hunting osprey swoop through the skies above, while raucous terns gather in the sand flats and little plovers scuttle in and out with the waves.