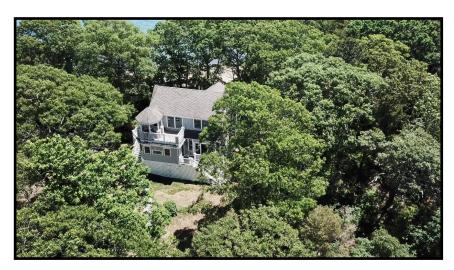

### Bourne - Bassetts Island 10 Bassetts Island - Pocasset, MA

2,577± SF GLA on 2.5± Waterfront Acres

- \* WATERVIEWS FROM EVERY ROOM
- \* 2,577± GLA 2.5± ACRES ZONED R40
- \* CONTEMPORARY TWO-STORY DWELLING WITH 5 ROOMS/3 BEDROOMS/2.1 BATHS
  - \* BASSETTS ISLAND IS 80 ± Acres Only Accessible by Boat
    - \* 13' BOSTON WHALER INCLUDED IN SALE

1 0 Bassett Island - sits on 2.5 acres of lush, private land and has hundreds of feet of shoreline access on both sides of the property. Waterviews from every room in the house and a welcoming and open floorplan provide a tranquil environment combined with modern living. Included with the sale is a 13' Boston Whaler.