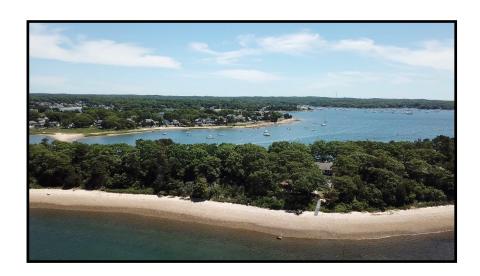

## **Satellite View**

#### Bourne Ma

Bassetts Island is 80 acres in size and allows for a variety of water activities. Located between Wings Neck and Scraggy Neck on Pocasset Harbor and Red Brook Harbor, Bassetts Island is only accessible by boat and has two points of entry. Being nestled between Wings Neck and Scraggy Neck, has provided shelter that makes this area one of the region's best for boating. This shelter also makes the harbor an excellent place to find birds, fish, and shellfish. Look for oysters growing atop one another, scuttling hermit crabs, and small fish swimming in the shallows and hiding in the many tide pools that form along the shoreline. You'll see hunting osprey swoop through the skies above, while raucous terns gather in the sand flats and little plovers scuttle in and out with the waves.