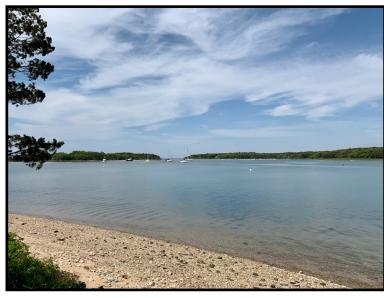

#### Bassetts Island

#### Bourne Ma

Bassetts Island is 80 acres in size and allows for a variety of water activities. Located between Wings Neck and Scraggy Neck on Pocasset Harbor and Red Brook Harbor, Bassetts Island is only accessible by boat and has two points of entry. Being nestled between Wings Neck and Scraggy Neck, has provided shelter that makes this area one of the region's best for boating. This shelter also makes the harbor an excellent place to find birds, fish, and shellfish. Look for oysters growing atop one another, scuttling hermit crabs, and small fish swimming in the shallows and hiding in the many tide pools that form along the shoreline. You'll see hunting osprey swoop through the skies above, while raucous terns gather in the sand flats and little plovers scuttle in and out with the waves.