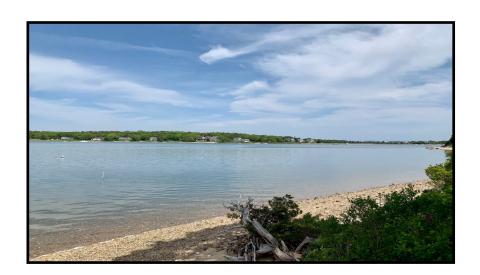

#### Bourne Ma

Bassetts Island is 80 acres in size and allows for a variety of water activities. Located between Wings Neck and Scraggy Neck on Pocasset Harbor and Red Brook Harbor, Bassetts Island is only accessible by boat and has two points of entry. Being nestled between Wings Neck and Scraggy Neck, has provided shelter that makes this area one of the region's best for boating. This shelter also makes the harbor an excellent place to find birds, fish, and shellfish. Look for oysters growing atop one another, scuttling hermit crabs, and small fish swimming in the shallows and hiding in the many tide pools that form along the shoreline. You'll see hunting osprey swoop through the skies above, while raucous terns gather in the sand flats and little plovers scuttle in and out with the waves.

1 0 Bassett Island - sits on 2.5 acres of lush, private land and has hundreds of feet of shoreline access on both sides of the property. Waterviews from every room in the house and a welcoming and open floorplan provide a tranquil environment combined with modern living. Included with the sale is a 13' Boston Whaler.