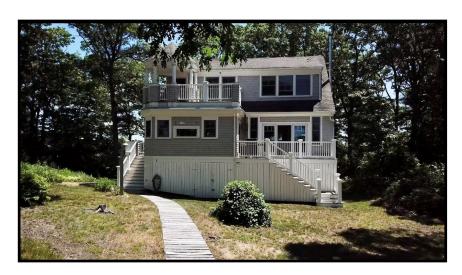

### Bourne - Bassetts Island 10 Bassetts Island - Pocasset, MA

2,577± SF GLA on 2.5± Waterfront Acres

- \* WATERVIEWS FROM EVERY ROOM
- \* 2,577± GLA 2.5± ACRES ZONED R40
- \* CONTEMPORARY TWO-STORY DWELLING WITH 5 ROOMS/3 BEDROOMS/2.1 BATHS
  - \* BASSETTS ISLAND IS 80 ± Acres Only Accessible by Boat
    - \* 13' BOSTON WHALER INCLUDED IN SALE

1 0 Bassett Island - sits on 2.5 acres of lush, private land and has hundreds of feet of shoreline access on both sides of the property. Waterviews from every room in the house and a welcoming and open floorplan provide a tranquil environment combined with modern living. Included with the sale is a 13' Boston Whaler.