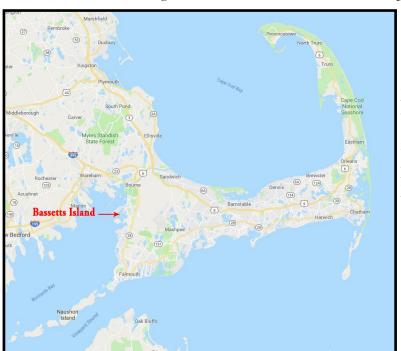

#### Bassetts Island

#### Bourne Ma

Bassetts Island is 80 acres in size and allows for a variety of water activities. Located between Wings Neck and Scraggy Neck on Pocasset Harbor and Red Brook Harbor, Bassetts Island is only accessible by boat and has two points of entry. Being nestled between Wings Neck and Scraggy Neck, has provided shelter that makes this area one of the region's best for boating. This shelter also makes the harbor an excellent place to find birds, fish, and shellfish. Look for oysters growing atop one another, scuttling hermit crabs, and small fish swimming in the shallows and hiding in the many tide pools that form along the shoreline. You'll see hunting osprey swoop through the skies above, while raucous terns gather in the sand flats and little plovers scuttle in and out with the waves.