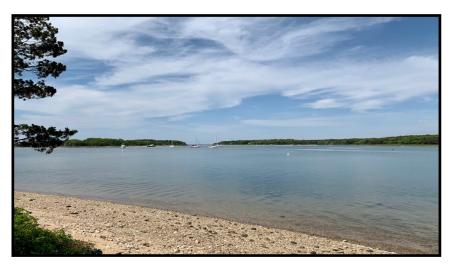

#### Bourne Ma

Bassetts Island is 80 acres in size and allows for a variety of water activities. Located between Wings Neck and Scraggy Neck on Pocasset Harbor and Red Brook Harbor, Bassetts Island is only accessible by boat and has two points of entry. Being nestled between Wings Neck and Scraggy Neck, has provided shelter that makes this area one of the region's best for boating. This shelter also makes the harbor an excellent place to find birds, fish, and shellfish. Look for oysters growing atop one another, scuttling hermit crabs, and small fish swimming in the shallows and hiding in the many tide pools that form along the shoreline. You'll see hunting osprey swoop through the skies above, while raucous terns gather in the sand flats and little plovers scuttle in and out with the waves.

1 0 Bassett Island - sits on 2.5 acres of lush, private land and has hundreds of feet of shoreline access on both sides of the property. Waterviews from every room in the house and a welcoming and open floorplan provide a tranquil environment combined with modern living. Included with the sale is a 13' Boston Whaler.