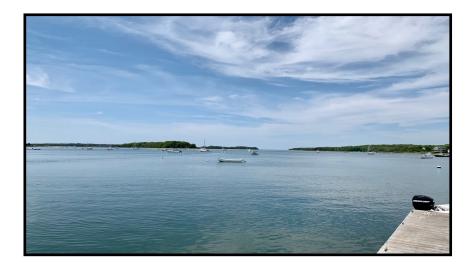

#### **Bassetts Island**

#### Bourne Ma

**D** assetts Island is 80 acres in size and allows for a variety of water activities. Located between Wings Neck and Scraggy Neck on Pocasset Harbor and Red Brook Harbor, Bassetts Island is only accessible by boat and has two points of entry. Being nestled between Wings Neck and Scraggy Neck, has provided shelter that makes this area one of the region's best for boating. This shelter also makes the harbor an excellent place to find birds, fish, and shellfish. Look for oysters growing atop one another, scuttling hermit crabs, and small fish swimming in the shallows and hiding in the many tide pools that form along the shoreline. You'll see hunting osprey swoop through the skies above, while raucous terns gather in the sand flats and little plovers scuttle in and out with the waves.