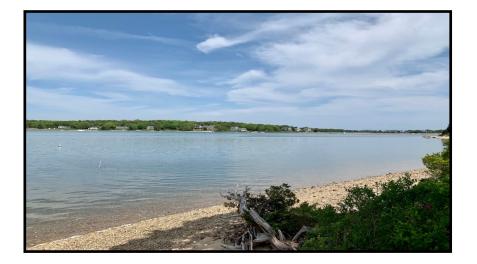

#### **Bassetts Island**

#### Bourne Ma

**D** assetts Island is 80 acres in size and allows for a variety of water activities. Located between Wings Neck and Scraggy Neck on Pocasset Harbor and Red Brook Harbor, Bassetts Island is only accessible by boat and has two points of entry. Being nestled between Wings Neck and Scraggy Neck, has provided shelter that makes this area one of the region's best for boating. This shelter also makes the harbor an excellent place to find birds, fish, and shellfish. Look for oysters growing atop one another, scuttling hermit crabs, and small fish swimming in the shallows and hiding in the many tide pools that form along the shoreline. You'll see hunting osprey swoop through the skies above, while raucous terns gather in the sand flats and little plovers scuttle in and out with the waves.

■ 0 Bassett Island - sits on 2.5 acres of lush, private land and has hundreds of feet of shoreline access on both sides of the property. Waterviews from every room in the house and a welcoming and open floorplan provide a tranquil environment combined with modern living.