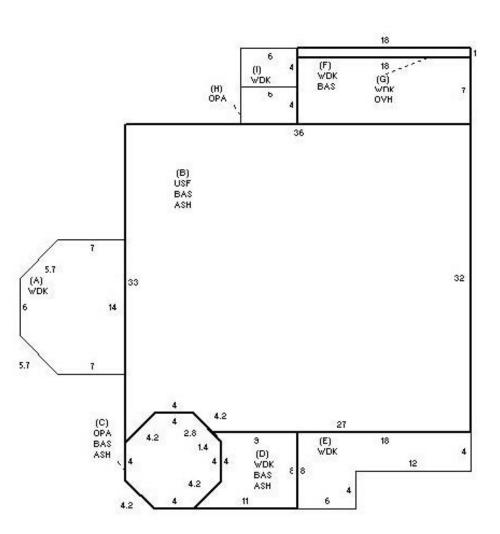

# Bourne - Bassetts Island 10 Bassetts Island - Pocasset, MA

2,577± SF GLA on 2.5± Waterfront Acres



- \* WATERVIEWS FROM EVERY ROOM
- \* 2,577± GLA 2.5± ACRES ZONED R40
- \* CONTEMPORARY TWO-STORY DWELLING WITH 5 ROOMS/3 BEDROOMS/2.1 BATHS
  - \* BASSETTS ISLAND IS 80<sup>±</sup> Acres Only Accessible by Boat

## Offered For 1,395,000



HARTEL COMMERCIAL REAL ESTATE

230 Jones Road Suite 6 Falmouth MA 02540 40 Willard Street Suite 207 Quincy MA 02169

Greg Hartel 617-256-3169 Greg@HartelRealty.com Jody Shaw 508-566-3556 Jody@HartelRealty.com





## Floor Plan Per Bourne Assessors



#### HARTEL COMMERCIAL REAL ESTATE

230 Jones Road Suite 6 Falmouth MA 02540 40 Willard Street Suite 207 Quincy MA 02169 Greg Hartel 617-256-3169 Greg@HartelRealty.com Jody Shaw 508-566-3556 Jody@HartelRealty.com





## **Satellite View**



#### HARTEL COMMERCIAL REAL ESTATE

230 Jones Road Suite 6 Falmouth MA 02540 40 Willard Street Suite 207 Quincy MA 02169 Greg Hartel 617-256-3169 Greg@HartelRealty.com Jody Shaw 508-566-3556 Jody@HartelRealty.com





# **Assessor Map**



HARTEL COMMERCIAL REAL ESTATE

230 Jones Road Suite 6 Falmouth MA 02540 40 Willard Street Suite 207 Quincy MA 02169

Greg Hartel 617-256-3169 Greg@HartelRealty.com Jody Shaw 508-566-3556 Jody@HartelRealty.com































































####