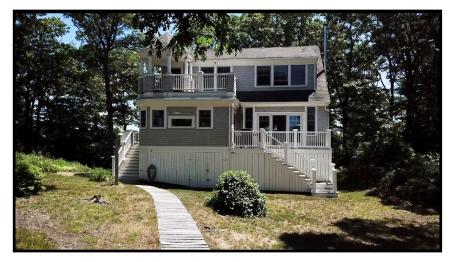

# Bourne - Bassetts Island 10 Bassetts Island - Pocasset, MA

2,577± SF GLA on 2.5± Waterfront Acres

- \* WATERVIEWS FROM EVERY ROOM
- \* 2,577± GLA 2.5± ACRES ZONED R40
- \* CONTEMPORARY TWO-STORY DWELLING WITH 5 ROOMS/3 BEDROOMS/2.1 BATHS
  - \* BASSETTS ISLAND IS 80<sup>±</sup> Acres Only Accessible by Boat

■ 0 Bassett Island - sits on 2.5 acres of lush, private land and has hundreds of feet of shoreline access on both sides of the property. Waterviews from every room in the house and a welcoming and open floorplan provide a tranquil environment combined with modern living.