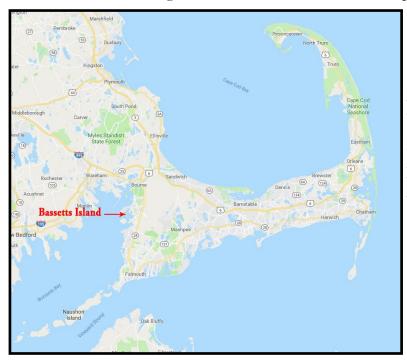

#### **Bassetts Island**

#### Bourne Ma

**D** assetts Island is 80 acres in size and allows for a variety of water activities. Located between Wings Neck and Scraggy Neck on Pocasset Harbor and Red Brook Harbor, Bassetts Island is only accessible by boat and has two points of entry. Being nestled between Wings Neck and Scraggy Neck, has provided shelter that makes this area one of the region's best for boating. This shelter also makes the harbor an excellent place to find birds, fish, and shellfish. Look for oysters growing atop one another, scuttling hermit crabs, and small fish swimming in the shallows and hiding in the many tide pools that form along the shoreline. You'll see hunting osprey swoop through the skies above, while raucous terns gather in the sand flats and little plovers scuttle in and out with the waves.