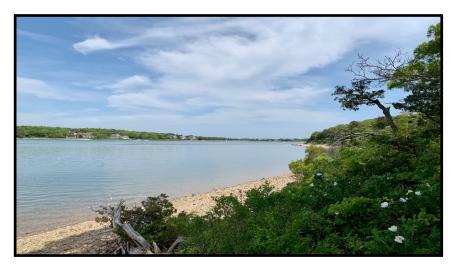

#### **Bassetts Island**

#### Bourne Ma

**D** assetts Island is 80 acres in size and allows for a variety of water activities. Located between Wings Neck and Scraggy Neck on Pocasset Harbor and Red Brook Harbor, Bassetts Island is only accessible by boat and has two points of entry. Being nestled between Wings Neck and Scraggy Neck, has provided shelter that makes this area one of the region's best for boating. This shelter also makes the harbor an excellent place to find birds, fish, and shellfish. Look for oysters growing atop one another, scuttling hermit crabs, and small fish swimming in the shallows and hiding in the many tide pools that form along the shoreline. You'll see hunting osprey swoop through the skies above, while raucous terns gather in the sand flats and little plovers scuttle in and out with the waves.