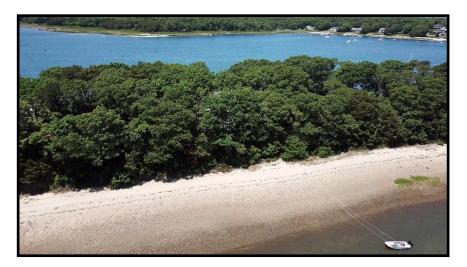

#### **Bassetts Island**

#### Bourne Ma

**D** assetts Island is 80 acres in size and allows for a variety of water activities. Located between Wings Neck and Scraggy Neck on Pocasset Harbor and Red Brook Harbor, Bassetts Island is only accessible by boat and has two points of entry. Being nestled between Wings Neck and Scraggy Neck, has provided shelter that makes this area one of the region's best for boating. This shelter also makes the harbor an excellent place to find birds, fish, and shellfish. Look for oysters growing atop one another, scuttling hermit crabs, and small fish swimming in the shallows and hiding in the many tide pools that form along the shoreline. You'll see hunting osprey swoop through the skies above, while raucous terns gather in the sand flats and little plovers scuttle in and out with the waves.

■ 0 Bassett Island - sits on 2.5 acres of lush, private land and has hundreds of feet of shoreline access on both sides of the property. Waterviews from every room in the house and a welcoming and open floorplan provide a tranquil environment combined with modern living.