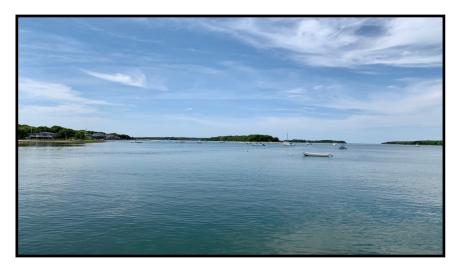

#### **Bassetts Island**

#### Bourne Ma

**D** assetts Island is 80 acres in size and allows for a variety of water activities. Located between Wings Neck and Scraggy Neck on Pocasset Harbor and Red Brook Harbor, Bassetts Island is only accessible by boat and has two points of entry. Being nestled between Wings Neck and Scraggy Neck, has provided shelter that makes this area one of the region's best for boating. This shelter also makes the harbor an excellent place to find birds, fish, and shellfish. Look for oysters growing atop one another, scuttling hermit crabs, and small fish swimming in the shallows and hiding in the many tide pools that form along the shoreline. You'll see hunting osprey swoop through the skies above, while raucous terns gather in the sand flats and little plovers scuttle in and out with the waves.