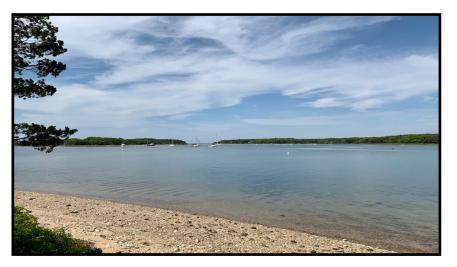

#### **Bassetts Island**

#### Bourne Ma

**D** assetts Island is 80 acres in size and allows for a variety of water activities. Located between Wings Neck and Scraggy Neck on Pocasset Harbor and Red Brook Harbor, Bassetts Island is only accessible by boat and has two points of entry. Being nestled between Wings Neck and Scraggy Neck, has provided shelter that makes this area one of the region's best for boating. This shelter also makes the harbor an excellent place to find birds, fish, and shellfish. Look for oysters growing atop one another, scuttling hermit crabs, and small fish swimming in the shallows and hiding in the many tide pools that form along the shoreline. You'll see hunting osprey swoop through the skies above, while raucous terns gather in the sand flats and little plovers scuttle in and out with the waves.

■ 0 Bassett Island - sits on 2.5 acres of lush, private land and has hundreds of feet of shoreline access on both sides of the property. Waterviews from every room in the house and a welcoming and open floorplan provide a tranquil environment combined with modern living.