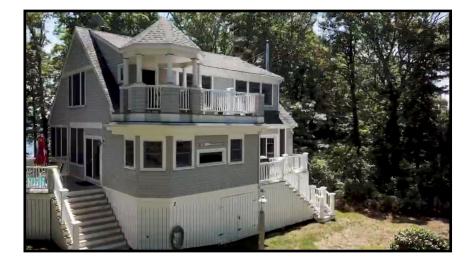

# Bourne - Bassetts Island 10 Bassetts Island - Pocasset, MA

2,577± SF GLA on 2.5± Waterfront Acres

- \* WATERVIEWS FROM EVERY ROOM
- \* 2,577± GLA 2.5± ACRES ZONED R40
- \* CONTEMPORARY TWO-STORY DWELLING WITH 5 ROOMS/3 BEDROOMS/2.1 BATHS
  - \* BASSETTS ISLAND IS 80<sup>±</sup> Acres Only Accessible by Boat

■ 0 Bassett Island - sits on 2.5 acres of lush, private land and has hundreds of feet of shoreline access on both sides of the property. Waterviews from every room in the house and a welcoming and open floorplan provide a tranquil environment combined with modern living.