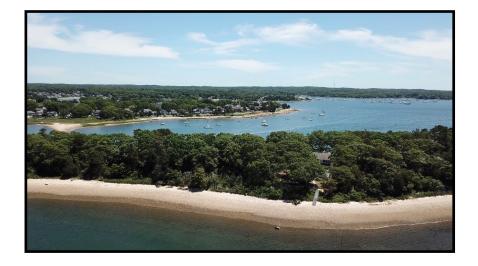

#### **Bassetts Island**

#### Bourne Ma

**D** assetts Island is 80 acres in size and allows for a variety of water activities. Located between Wings Neck and Scraggy Neck on Pocasset Harbor and Red Brook Harbor, Bassetts Island is only accessible by boat and has two points of entry. Being nestled between Wings Neck and Scraggy Neck, has provided shelter that makes this area one of the region's best for boating. This shelter also makes the harbor an excellent place to find birds, fish, and shellfish. Look for oysters growing atop one another, scuttling hermit crabs, and small fish swimming in the shallows and hiding in the many tide pools that form along the shoreline. You'll see hunting osprey swoop through the skies above, while raucous terns gather in the sand flats and little plovers scuttle in and out with the waves.