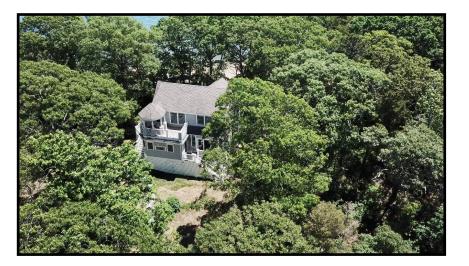

# Bourne - Bassetts Island 10 Bassetts Island - Pocasset, MA

2,577± SF GLA on 2.5± Waterfront Acres

- \* WATERVIEWS FROM EVERY ROOM
- \* 2,577± GLA 2.5± ACRES ZONED R40
- \* CONTEMPORARY TWO-STORY DWELLING WITH 5 ROOMS/3 BEDROOMS/2.1 BATHS
  - \* BASSETTS ISLAND IS 80<sup>±</sup> Acres Only Accessible by Boat

■ 0 Bassett Island - sits on 2.5 acres of lush, private land and has hundreds of feet of shoreline access on both sides of the property. Waterviews from every room in the house and a welcoming and open floorplan provide a tranquil environment combined with modern living.