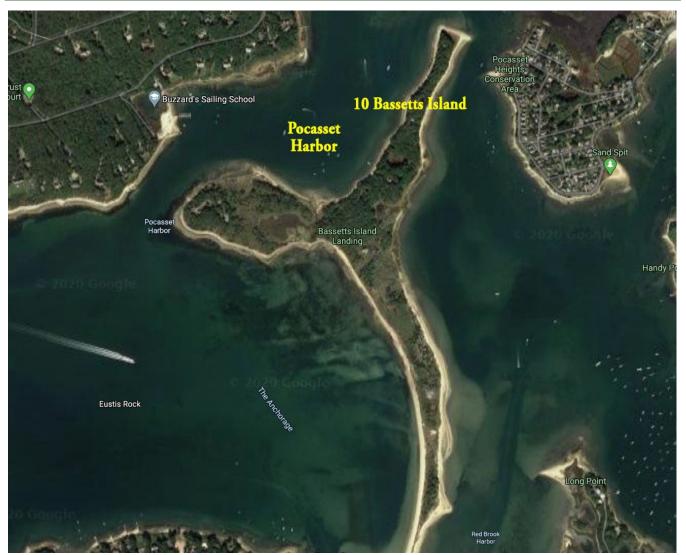

assetts Island 10 Bassetts Island - Pocasset, MA

2,577± SF GLA on 2.5± Waterfront Acres



- \* WATERVIEWS FROM EVERY ROOM
- \* 2,577± GLA 2.5± ACRES ZONED R40
- \* CONTEMPORARY TWO-STORY DWELLING WITH 5 ROOMS/3 BEDROOMS/2.1 BATHS
  - \* BASSETTS ISLAND IS 80<sup>±</sup> Acres Only Accessible by Boat

## Offered For 1,395,000



HARTEL COMMERCIAL REAL ESTATE

230 Jones Road Suite 6 Falmouth MA 02540 40 Willard Street Suite 207 Quincy MA 02169

Greg Hartel 617-256-3169 Greg@HartelRealty.com Jody Shaw 508-566-3556 Jody@HartelRealty.com





## Floor Plan Per Bourne Assessors



#### HARTEL COMMERCIAL REAL ESTATE

230 Jones Road Suite 6 Falmouth MA 02540 40 Willard Street Suite 207 Quincy MA 02169 Greg Hartel 617-256-3169 Greg@HartelRealty.com Jody Shaw 508-566-3556 Jody@HartelRealty.com





## **Satellite View**



#### HARTEL COMMERCIAL REAL ESTATE

230 Jones Road Suite 6 Falmouth MA 02540 40 Willard Street Suite 207 Quincy MA 02169 Greg Hartel 617-256-3169 Greg@HartelRealty.com Jody Shaw 508-566-3556 Jody@HartelRealty.com





# **Assessor Map**



HARTEL COMMERCIAL REAL ESTATE

230 Jones Road Suite 6 Falmouth MA 02540 40 Willard Street Suite 207 Quincy MA 02169

Greg Hartel 617-256-3169 Greg@HartelRealty.com Jody Shaw 508-566-3556 Jody@HartelRealty.com































































#### **Bassetts Island**

#### Bourne Ma

**D** assetts Island is 80 acres in size and allows for a variety of water activities. Located between Wings Neck and Scraggy Neck on Pocasset Harbor and Red Brook Harbor, Bassetts Island is only accessible by boat and