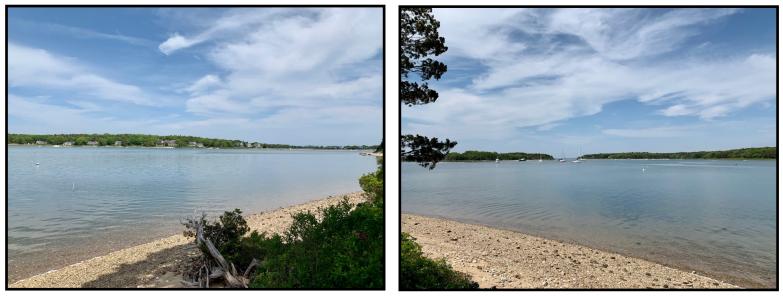

#### **Bassetts Island**

#### Bourne Ma

**D** assetts Island is 80 acres in size and allows for a variety of water activities. Located between Wings Neck and Scraggy Neck on Pocasset Harbor and Red Brook Harbor, Bassetts Island is only accessible by boat and has two points of entry. Being nestled between Wings Neck and Scraggy Neck, has provided shelter that makes this area one of the region's best for boating. This shelter also makes the harbor an excellent place to find birds, fish, and shellfish. Look for oysters growing atop one another, scuttling hermit crabs, and small fish swimming in the shallows and hiding in the many tide pools that form along the shoreline. You'll see hunting osprey swoop through the skies above, while raucous terns gather in the sand flats and little plovers scuttle in and out with the waves.

■ 0 Bassett Island - sits on 2.5 acres of lush, private land and has hundreds of feet of shoreline access on both sides of the property. Waterviews from every room in the house and a welcoming and open floorplan provide a tranquil environment combined with modern living.