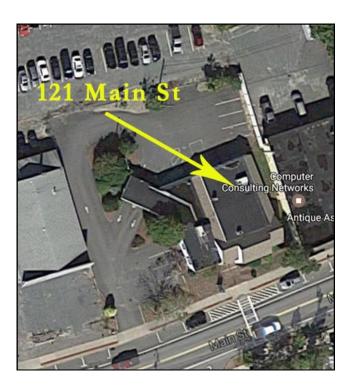

al Estate Services

### **ZONING MAP**



| Downtown Sub-Districts |                                                     |
|------------------------|-----------------------------------------------------|
| Subdistrict Full Name  | Short Name/Map Symbol                               |
| Downtown Neighborhood  | DTN (all requirements of the R-40 remain in effect) |
| Downtown Core          | DTC                                                 |
| Downtown Waterfront    | DTW                                                 |
| Downtown Gateway       | DTG                                                 |



#### Hartel Commercial Real Estate

230 Jones Rd/Ste 6/Falmouth, MA 40 Willard St/Ste 207/Quincy, MA

## HARTEL COMMERCIAL REAL ESTATE

Strategic Real Estate Services

### **SATELLITES**





# HARTEL COMMERCIAL REAL ESTATE

Strategic Real Estate Services

### **FLOORPLAN**



Main Street