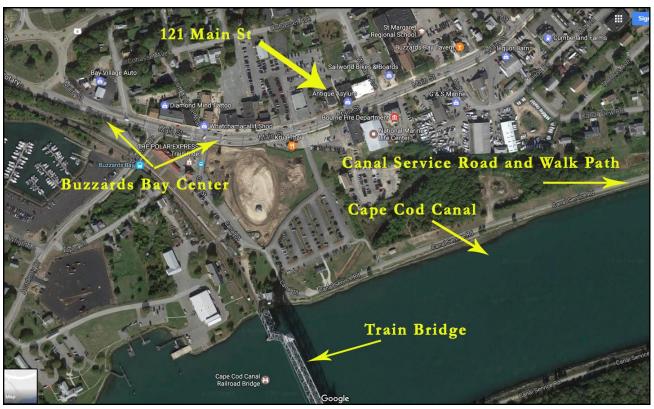

## Located in the Heart of Downtown Buzzards Bay 121 MAIN STREET ~ BUZZARDS BAY, MA

### **Property**

This Class A building is located in the Heart of Buzzards Bay business district. Views of the Cape Cod Canal and Train Bridge. Offered at \$6,000/Month NNN plus utilities. Two floors of retail/office space available, with storage. There is plenty of parking onsite with building and street signage available. This is a great location for any allowed use.

### **SATELLITES**