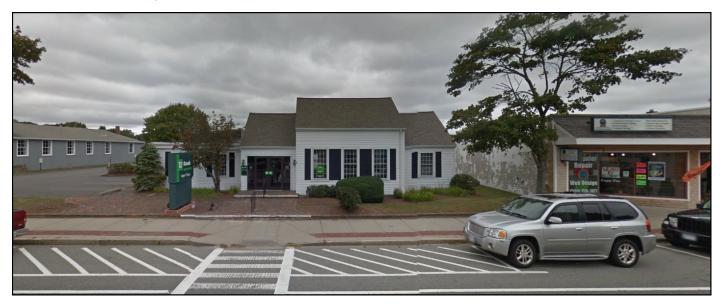

## Located in the Heart of Downtown Buzzards Bay 121 MAIN STREET ~ BUZZARDS BAY, MA

### \$6,000/ NNN Month Plus Utilities

- Professional/Retail Space in Heart of Downtown Buzzards Bay
- Former Bank Building on .51 Acre
- Bright Open Area with Large Windows
- Separate Baths/Storage in Basement
- Building & Street Signage

### **Property**

This Class A building is located in the Heart of Buzzards Bay business district. Views of the Cape Cod Canal and Train Bridge. Offered at \$6,000/Month NNN plus utilities. Two floors of retail/office space available, with storage. There is plenty of parking onsite with building and street signage available. This is a great location for any allowed use.