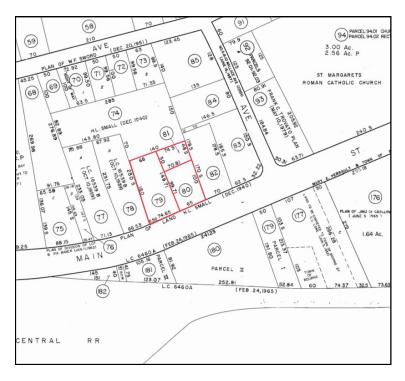

### **Assessor Map**

GLA 4,650 SF
Floor Two
Zoning: DTC
Lease Terms \$6,000/Month
Parking OnSite