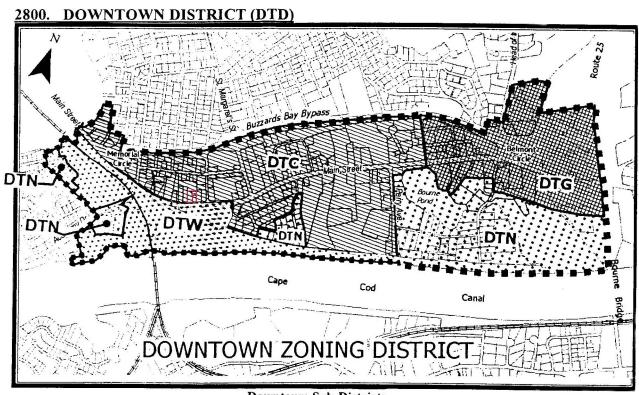

### **ZONING MAP**

| Downtown Sub-Districts |                                                     |
|------------------------|-----------------------------------------------------|
| Subdistrict Full Name  | Short Name/Map Symbol                               |
| Downtown Neighborhood  | DTN (all requirements of the R-40 remain in effect) |
| Downtown Core          | DTC                                                 |
| Downtown Waterfront    | DTW                                                 |
| Downtown Gateway       | DTG                                                 |