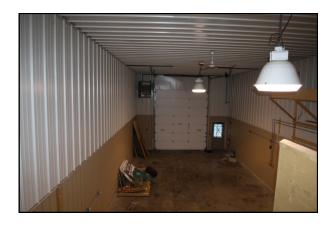

#### **Property Detail**

- 1,218± SF Renovated Available Space
- Offered for \$215,000
- Tenant at Will currently occupies space
- Separate Private Entrance and Rear Exit
- Large Open Space with 17.8' Overhead Power Door
- Bath in Rear with Storage in Loft Area
- Parking on-site
- FY 2019 Assessment: \$ 133,900