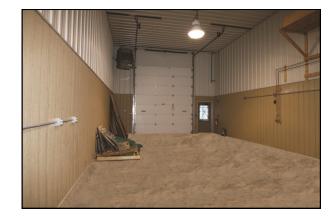

#### **Property Detail**

- 1,218± SF Renovated Available Space
- Offered for \$215,000
- Tenant at Will currently occupies space
- Separate Private Entrance and Rear Exit
- Large Open Space with 17.8' Overhead Power Door
- Bath in Rear with Storage in Loft Area
- Parking on-site
- FY 2019 Assessment: \$ 133,900