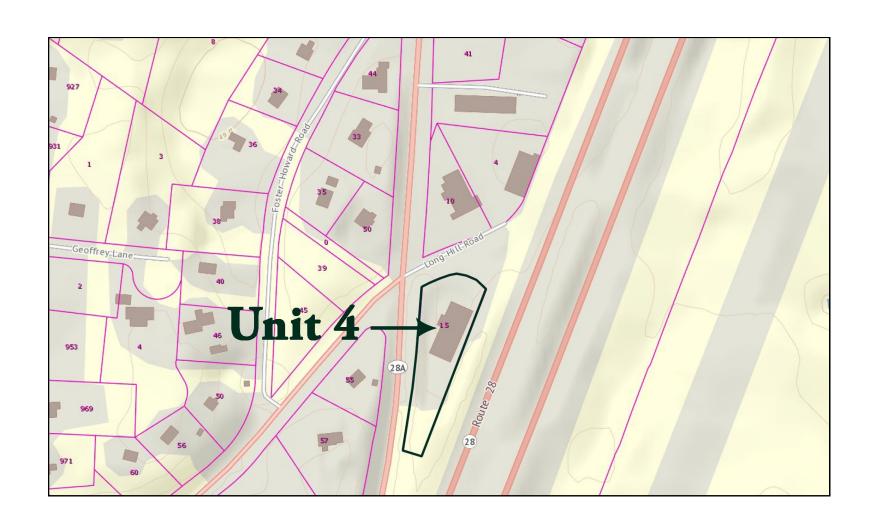

### Assessor Map

Strategic Real Estate Services

#### 15 Long Hill Road - Unit 4 - Bourne

The 15 Long Hill location is in an area of mostly industrial and retail uses as well as residential. There are restaurants, residential, commercial and industrial buildings surrounding this space. Adjacent to the space is Route 28A, a heavily traveled year round road. This site is Business 2 zoned. Easy access to Rte 28, MacArthur Blvd gives this location added advantage for any allowed use.