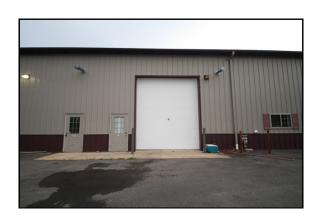

#### **Property Detail**

- 1,218± SF Renovated Available Space
- Offered for \$215,000
- Tenant at Will currently occupies space
- Separate Private Entrance and Rear Exit
- Large Open Space with 17.8' Overhead Power Door
- Bath in Rear with Storage in Loft Area
- Parking on-site
- FY 2019 Assessment: \$ 133,900