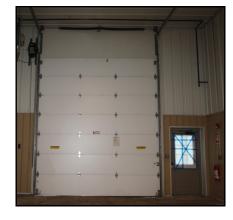

### 15 Long Hill Road - Unit 4 Adjacent to Rte 28A Bourne, MA

- \* 1,218± SF INDUSTRIAL BAY CURRENTLY TENANT AT WILL OCCUPIES SPACE
- \* 17.8' OVERHEAD POWER DOOR / LOFT STORAGE / FRONT F& REAR ACCESS
  - \* EASY ACCESS TO RTES 28A & MACARTHUR BLVD

#### **Property Detail**

- 1,218± SF Renovated Available Space
- Offered for \$215,000
- Tenant at Will currently occupies space
- Separate Private Entrance and Rear Exit
- Large Open Space with 17.8' Overhead Power Door
- Bath in Rear with Storage in Loft Area
- Parking on-site
- FY 2019 Assessment: \$ 133,900