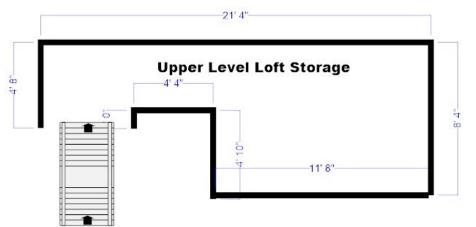

#### **Property Detail**

- 1,218± SF Renovated Available Space
- Offered for \$215,000
- Tenant at Will currently occupies space
- Separate Private Entrance and Rear Exit
- Large Open Space with 17.8' Overhead Power Door
- Bath in Rear with Storage in Loft Area
- Parking on-site
- FY 2019 Assessment: \$ 133,900

#### **FLOORPLAN**