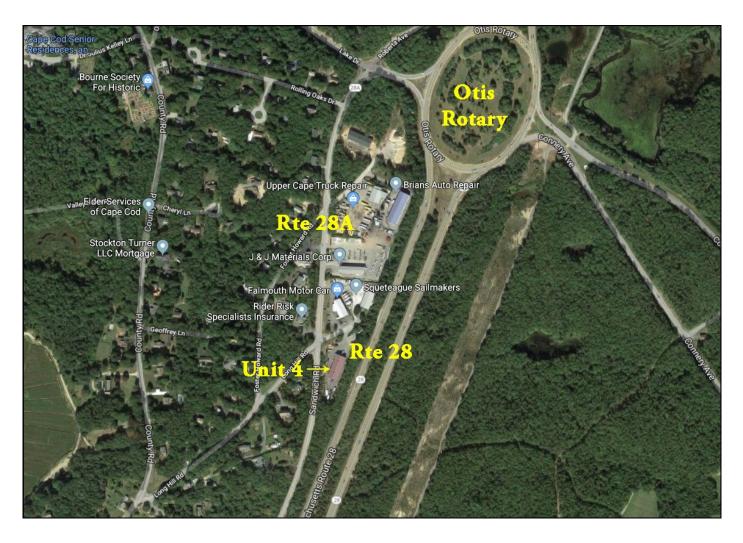

#### **Satellite View**

#### 15 Long Hill Road - Unit 4 - Bourne

The 15 Long Hill location is in an area of mostly industrial and retail uses as well as residential. There are restaurants, residential, commercial and industrial buildings surrounding this space. Adjacent to the space is Route 28A, a heavily traveled year round road. This site is Business 2 zoned. Easy access to Rte 28, MacArthur Blvd gives this location added advantage for any allowed use.