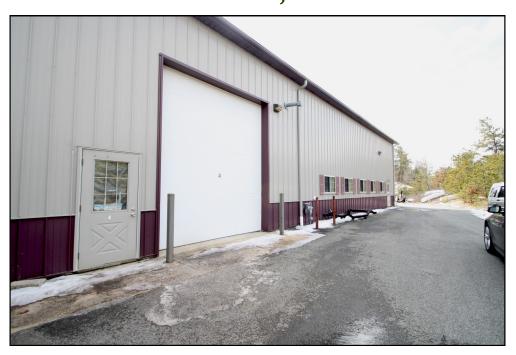

### 15 Long Hill Road - Unit 4 Adjacent to Rte 28A Bourne, MA

- \* 1,218± SF INDUSTRIAL BAY CURRENTLY TENANT AT WILL OCCUPIES SPACE
- \* 17.8' OVERHEAD POWER DOOR / LOFT STORAGE / FRONT F& REAR ACCESS
  - \* EASY ACCESS TO RTES 28A & MACARTHUR BLVD

#### **Property Detail**

- 1,218± SF Renovated Available Space
- Offered for \$215,000
- Tenant at Will currently occupies space
- Separate Private Entrance and Rear Exit
- Large Open Space with 17.8' Overhead Power Door
- Bath in Rear with Storage in Loft Area
- Parking on-site
- FY 2019 Assessment: \$ 133,900