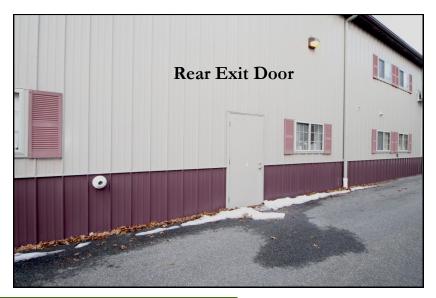

#### **Property Detail**

- 1,218± SF Renovated Available Space
- Offered for \$215,000
- Tenant at Will currently occupies space
- Separate Private Entrance and Rear Exit
- Large Open Space with 17.8' Overhead Power Door
- Bath in Rear with Storage in Loft Area
- Parking on-site
- FY 2019 Assessment: \$ 133,900