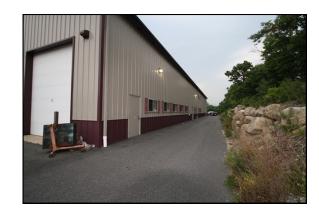

### 15 Long Hill Road - Unit 4 Adjacent to Rte 28A Bourne, MA

- \* 1,218± SF INDUSTRIAL BAY CURRENTLY TENANT AT WILL OCCUPIES SPACE
- \* 17.8' OVERHEAD POWER DOOR / LOFT STORAGE / FRONT F& REAR ACCESS
  - \* EASY ACCESS TO RTES 28A & MACARTHUR BLVD

#### **Property Detail**

- 1,218± SF Renovated Available Space
- Offered for \$215,000
- Tenant at Will currently occupies space
- Separate Private Entrance and Rear Exit
- Large Open Space with 17.8' Overhead Power Door
- Bath in Rear with Storage in Loft Area
- Parking on-site
- FY 2019 Assessment: \$ 133,900