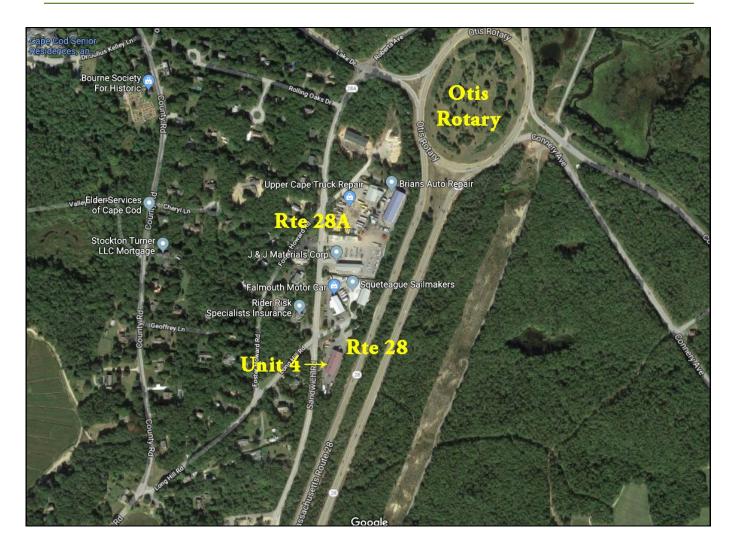

# **Neighborhood View**

Strategic Real Estate Services

#### 15 Long Hill Road - Unit 4 - Bourne

The 15 Long Hill location is in an area of mostly industrial and retail uses as well as residential. There are restaurants, residential, commercial and industrial buildings surrounding this space. Adjacent to the space is Route 28A, a heavily traveled year round road. This site is Business 2 zoned. Easy access to Rte 28, MacArthur Blvd gives this location added advantage for any allowed use.