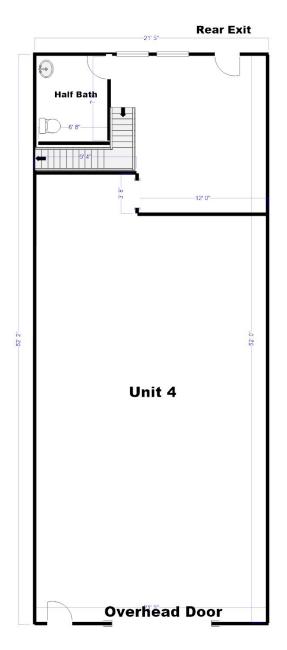

#### **Property Detail**

- 1,218± SF Renovated Available Space
- Offered for \$215,000
- Tenant at Will currently occupies space
- Separate Private Entrance and Rear Exit
- Large Open Space with 17.8' Overhead Power Door
- Bath in Rear with Storage in Loft Area
- Parking on-site
- FY 2019 Assessment: \$ 133,900

#### **FLOORPLAN**