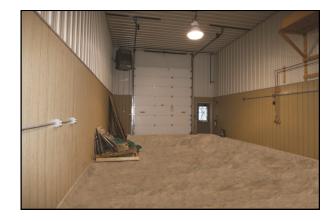

### **Property Detail**

- 1,218± SF Renovated Available Space
- Offered for \$199,000
- Tenant at Will currently occupies space
- Separate Private Entrance and Rear Exit
- Large Open Space with 17.8' Overhead Power Door
- Bath in Rear with Storage in Loft Area
- Parking on-site
- FY 2019 Assessment: \$ 133,900