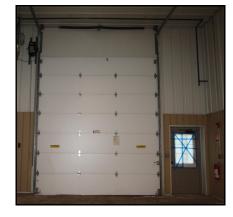

### **Property Detail**

- 1,218± SF Renovated Available Space
- Offered for \$199,000
- Tenant at Will currently occupies space
- Separate Private Entrance and Rear Exit
- Large Open Space with 17.8' Overhead Power Door
- Bath in Rear with Storage in Loft Area
- Parking on-site
- FY 2019 Assessment: \$ 133,900