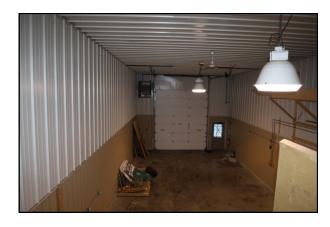

### **Property Detail**

- 1,218± SF Renovated Available Space
- Offered for \$199,000
- Tenant at Will currently occupies space
- Separate Private Entrance and Rear Exit
- Large Open Space with 17.8' Overhead Power Door
- Bath in Rear with Storage in Loft Area
- Parking on-site
- FY 2019 Assessment: \$ 133,900