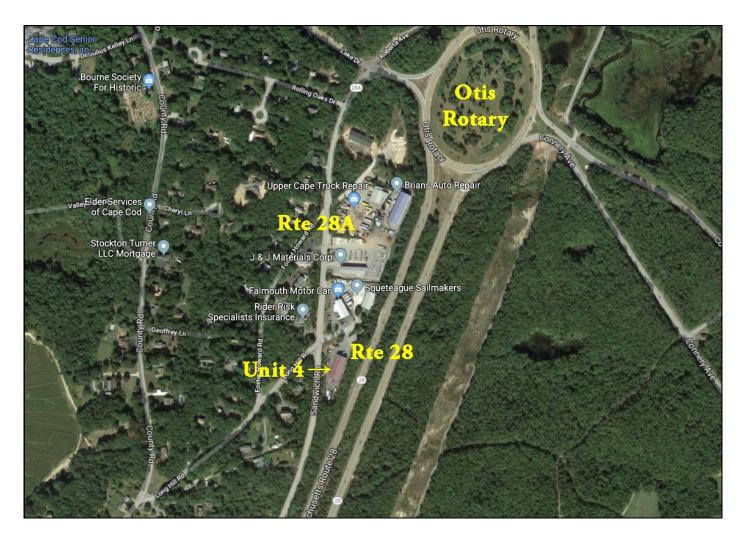

### **Satellite View**

### 15 Long Hill Road - Unit 4 - Bourne

The 15 Long Hill location is in an area of mostly industrial and retail uses as well as residential. There are restaurants, residential, commercial and industrial buildings surrounding this space. Adjacent to the space is Route 28A, a heavily traveled year round road. This site is Business 2 zoned. Easy access to Rte 28, MacArthur Blvd gives this location added advantage for any allowed use.