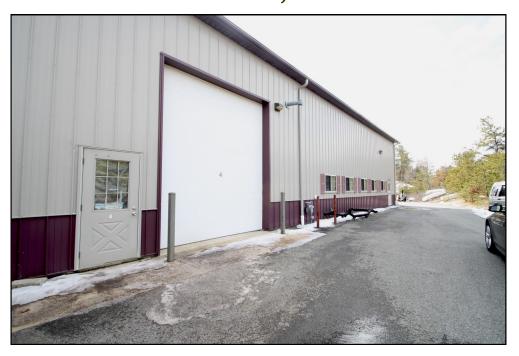

### 15 Long Hill Road - Unit 4 Adjacent to Rte 28A Bourne, MA

- \* 1,218± SF INDUSTRIAL BAY CURRENTLY TENANT AT WILL OCCUPIES SPACE
- \* 17.8' OVERHEAD POWER DOOR / LOFT STORAGE / FRONT F& REAR ACCESS
  - \* EASY ACCESS TO RTES 28A & MACARTHUR BLVD

### **Property Detail**

- 1,218± SF Renovated Available Space
- Offered for \$199,000
- Tenant at Will currently occupies space
- Separate Private Entrance and Rear Exit
- Large Open Space with 17.8' Overhead Power Door
- Bath in Rear with Storage in Loft Area
- Parking on-site
- FY 2019 Assessment: \$ 133,900