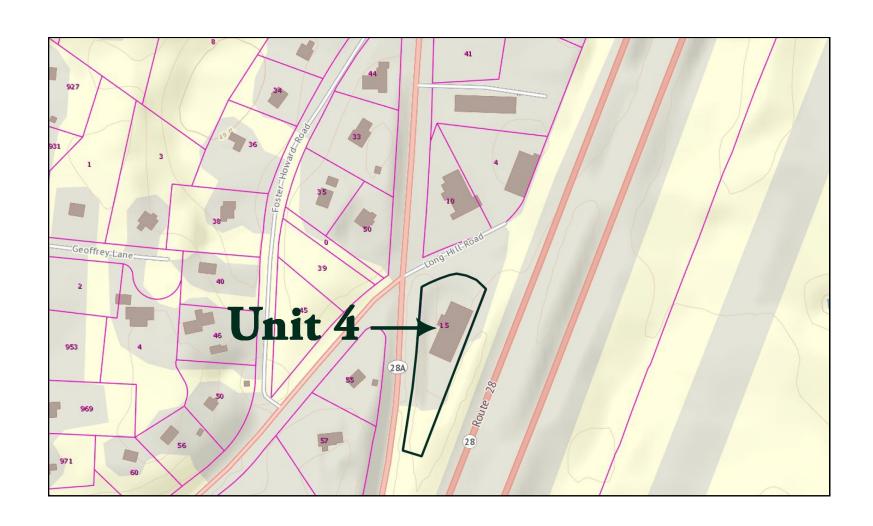

### Assessor Map

Strategic Real Estate Services

### 15 Long Hill Road - Unit 4 - Bourne

The 15 Long Hill location is in an area of mostly industrial and retail uses as well as residential. There are restaurants, residential, commercial and industrial buildings surrounding this space. Adjacent to the space is Route 28A, a heavily traveled year round road. This site is Business 2 zoned. Easy access to Rte 28, MacArthur Blvd gives this location added advantage for any allowed use.