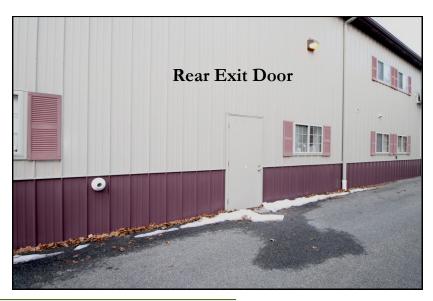

### **Property Detail**

- 1,218± SF Renovated Available Space
- Offered for \$199,000
- Tenant at Will currently occupies space
- Separate Private Entrance and Rear Exit
- Large Open Space with 17.8' Overhead Power Door
- Bath in Rear with Storage in Loft Area
- Parking on-site
- FY 2019 Assessment: \$ 133,900