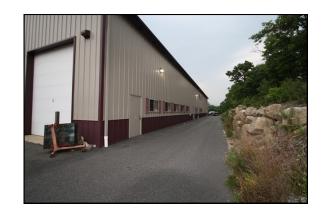

### 15 Long Hill Road - Unit 4 Adjacent to Rte 28A Bourne, MA

- \* 1,218± SF INDUSTRIAL BAY CURRENTLY TENANT AT WILL OCCUPIES SPACE
- \* 17.8' OVERHEAD POWER DOOR / LOFT STORAGE / FRONT F& REAR ACCESS
  - \* EASY ACCESS TO RTES 28A & MACARTHUR BLVD

### **Property Detail**

- 1,218± SF Renovated Available Space
- Offered for \$199,000
- Tenant at Will currently occupies space
- Separate Private Entrance and Rear Exit
- Large Open Space with 17.8' Overhead Power Door
- Bath in Rear with Storage in Loft Area
- Parking on-site
- FY 2019 Assessment: \$ 133,900

### 15 Long Hill Road - Unit 4 - Bourne

The 15 Long Hill location is in an area of mostly industrial and retail uses as well as residential. There are restaurants, residential, commercial and industrial buildings surrounding this space. Adjacent to the space is Route 28A, a heavily traveled year round road. This site is Business 2 zoned. Easy access to Rte 28, MacArthur Blvd gives this location added advantage for any allowed use.