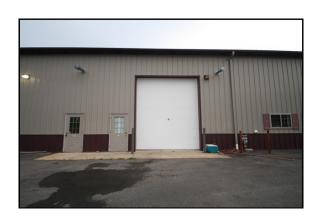

### 15 Long Hill Road - Unit 4 Adjacent to Rte 28A Bourne, MA

- \* 1,218± SF INDUSTRIAL BAY CURRENTLY TENANT AT WILL OCCUPIES SPACE
- \* 17.8' OVERHEAD POWER DOOR / LOFT STORAGE / FRONT F& REAR ACCESS
  - \* EASY ACCESS TO RTES 28A & MACARTHUR BLVD

### **Property Detail**

- 1,218± SF Renovated Available Space
- Offered for \$199,000
- Tenant at Will currently occupies space
- Separate Private Entrance and Rear Exit
- Large Open Space with 17.8' Overhead Power Door
- Bath in Rear with Storage in Loft Area
- Parking on-site
- FY 2019 Assessment: \$ 133,900