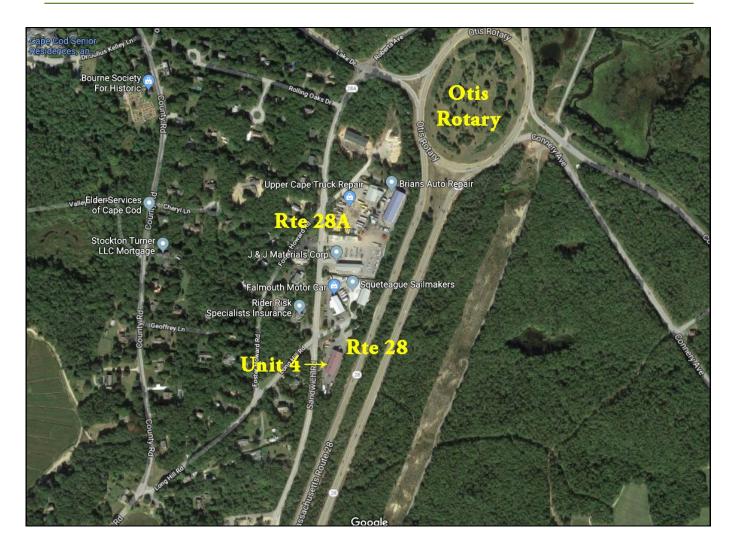

# **Neighborhood View**

Strategic Real Estate Services

### 15 Long Hill Road - Unit 4 - Bourne

The 15 Long Hill location is in an area of mostly industrial and retail uses as well as residential. There are restaurants, residential, commercial and industrial buildings surrounding this space. Adjacent to the space is Route 28A, a heavily traveled year round road. This site is Business 2 zoned. Easy access to Rte 28, MacArthur Blvd gives this location added advantage for any allowed use.