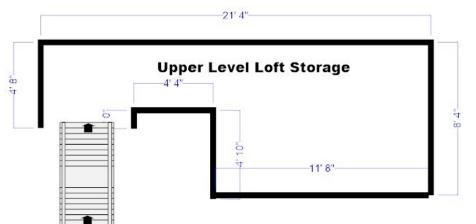

### **FLOORPLAN**

### 15 Long Hill Road - Unit 4 Adjacent to Rte 28A Bourne, MA

- \* 1,218± SF INDUSTRIAL BAY CURRENTLY TENANT AT WILL OCCUPIES SPACE
- \* 17.8' OVERHEAD POWER DOOR / LOFT STORAGE / FRONT F& REAR ACCESS
  - \* EASY ACCESS TO RTES 28A & MACARTHUR BLVD

### **Property Detail**

- 1,218± SF Renovated Available Space
- Offered for \$199,000
- Tenant at Will currently occupies space
- Separate Private Entrance and Rear Exit
- Large Open Space with 17.8' Overhead Power Door
- Bath in Rear with Storage in Loft Area
- Parking on-site
- FY 2019 Assessment: \$ 133,900