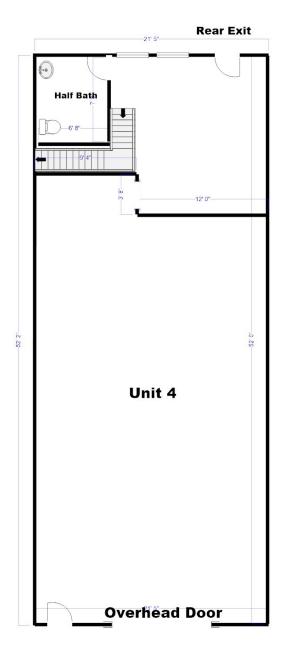

### **FLOORPLAN**

### 15 Long Hill Road - Unit 4 Adjacent to Rte 28A Bourne, MA

- \* 1,218± SF INDUSTRIAL BAY CURRENTLY TENANT AT WILL OCCUPIES SPACE
- \* 17.8' OVERHEAD POWER DOOR / LOFT STORAGE / FRONT F& REAR ACCESS
  - \* EASY ACCESS TO RTES 28A & MACARTHUR BLVD

### **Property Detail**

- 1,218± SF Renovated Available Space
- Offered for \$199,000
- Tenant at Will currently occupies space
- Separate Private Entrance and Rear Exit
- Large Open Space with 17.8' Overhead Power Door
- Bath in Rear with Storage in Loft Area
- Parking on-site
- FY 2019 Assessment: \$ 133,900