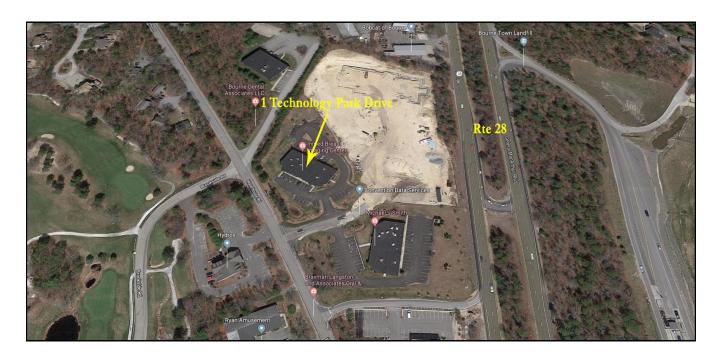

#### **MacArthur Blvd OFFICE SPACE FOR LEASE**

\$15/SF NNN

1 Technology Park Drive - Unit 2 Bourne, MA

 $1,487 \pm SF$ 

- Busy Year Round Complex Excellent Visibility Signage
- Modern Office Space
- 1,487± SF with 4 Offices, 1 Bath, Server & Storage Closet
- On Site Parking

# Property Commercial Location

Located just off busy MacArthur Blvd., aka Route 28 is this first floor space with four offices and shared bath. 1,487± SF of professional office space with natural light, clean and ready to move in. There is closet storage within the unit and server closet. Neighboring tenants that are at this location have been long term.