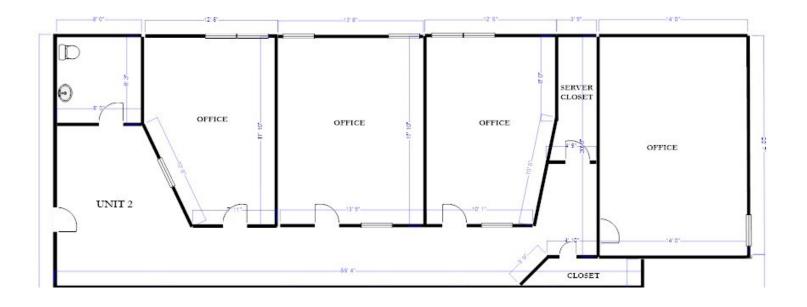

bility Signage
- Modern Office Space
- 1,487± SF with 4 Offices, 1 Bath, Server & Storage Closet
- On Site Parking



#### Hartel Commercial Real Estate

230 Jones Rd/Ste 6/Falmouth, MA 40 Willard St/Ste 207/Quincy, MA



Strategic Real Estate Services

### **Assessor Map**



Unit 1st Floor
GLA 1,487± SF
Location Excellent
Zoning: B4
Parking Onsite



# Property Commercial Location

Located just off busy MacArthur Blvd., aka Route 28 is this first floor space with four offices and shared bath. 1,487± SF of professional office space with natural light, clean and ready to move in. There is closet storage within the unit and server closet. Neighboring tenants that are at this location have been long term.



# HARTEL COMMERCIAL REAL ESTATE Strategic Real Estate Services

#### **FLOORPLAN**



1,487± SF

4 Offices

1 Bath

Storage Closet

Server Closet



#### Hartel Commercial Real Estate

230 Jones Rd/Ste 6/Falmouth, MA 40 Willard St/Ste 207/Quincy, MA

Strategic Real Estate Services

#### **SATELLITES**







Strategic Real Estate Services

## **Photographs**





Greg Hartel Phone: 617-256-3169 E-mail:

Greg@HartelRealty.com

Jody Shaw Phone: 508-566-3556 E-mail: Jody@HartelRealty.com

230 Jones Road Suite 6 Falmouth, MA 02540

40 Willard Street Suite 207 Quincy, MA 02169

www.HartelRealty.com