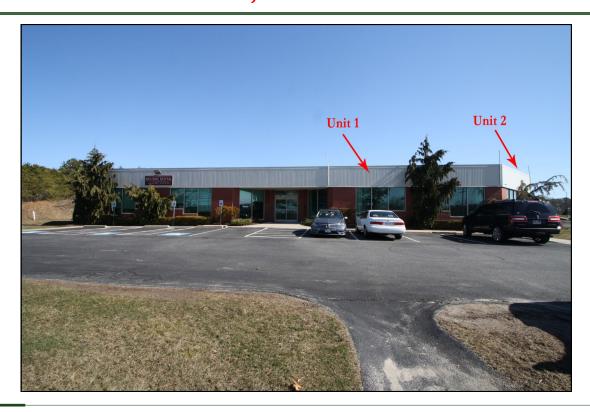

# Property Commercial Location

Located just off busy MacArthur Blvd., aka Route 28 is this first floor space with four offices and shared bath. 1,487± SF of professional office space with natural light, clean and ready to move in. There is closet storage within the unit and server closet. Neighboring tenants that are at this location have been long term.

## **Photographs**

Greg Hartel Phone: 617-256-3169 E-mail:

Greg@HartelRealty.com

Jody Shaw Phone: 508-566-3556 E-mail: Jody@HartelRealty.com

230 Jones Road Suite 6 Falmouth, MA 02540

40 Willard Street Suite 207 Quincy, MA 02169