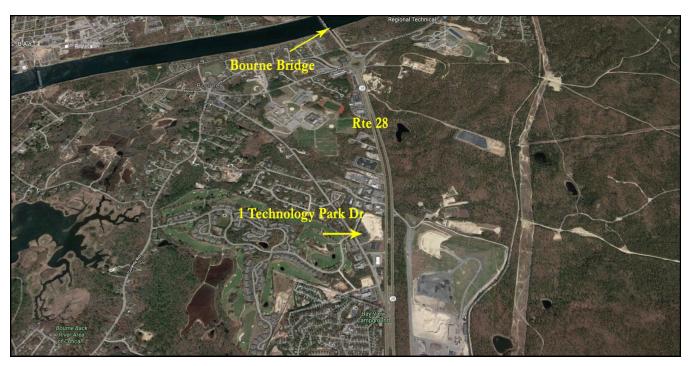

Strategic Real Estate Services

### **Assessor Map**



Unit 1st Floor
GLA 1,487± SF
Location Excellent
Zoning: B4
Parking Onsite



# Property Commercial Location

Located just off busy MacArthur Blvd., aka Route 28 is this first floor space with four offices and shared bath. 1,487± SF of professional office space with natural light, clean and ready to move in. There is closet storage within the unit and server closet. Neighboring tenants that are at this location have been long term.



# HARTEL COMMERCIAL REAL ESTATE Strategic Real Estate Services

#### **FLOORPLAN**



1,487± SF

4 Offices

1 Bath

Storage Closet

Server Closet



#### Hartel Commercial Real Estate

230 Jones Rd/Ste 6/Falmouth, MA 40 Willard St/Ste 207/Quincy, MA

Strategic Real Estate Services

#### **SATELLITES**







Strategic Real Estate Services

## **Photographs**





Greg Hartel Phone: 617-256-3169 E-mail:

Greg@HartelRealty.com

Jody Shaw Phone: 508-566-3556 E-mail: Jody@HartelRealty.com

230 Jones Road Suite 6 Falmouth, MA 02540

40 Willard Street Suite 207 Quincy, MA 02169

www.HartelRealty.com