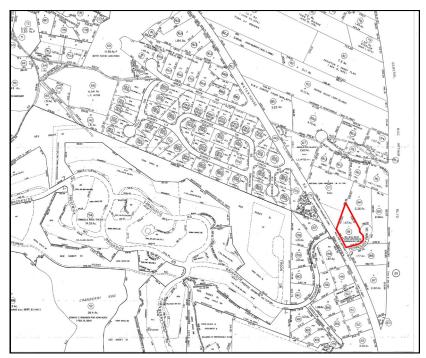

### **Assessor Map**

Unit 1st Floor
GLA 1,487± SF
Location Excellent
Zoning: B4
Parking Onsite