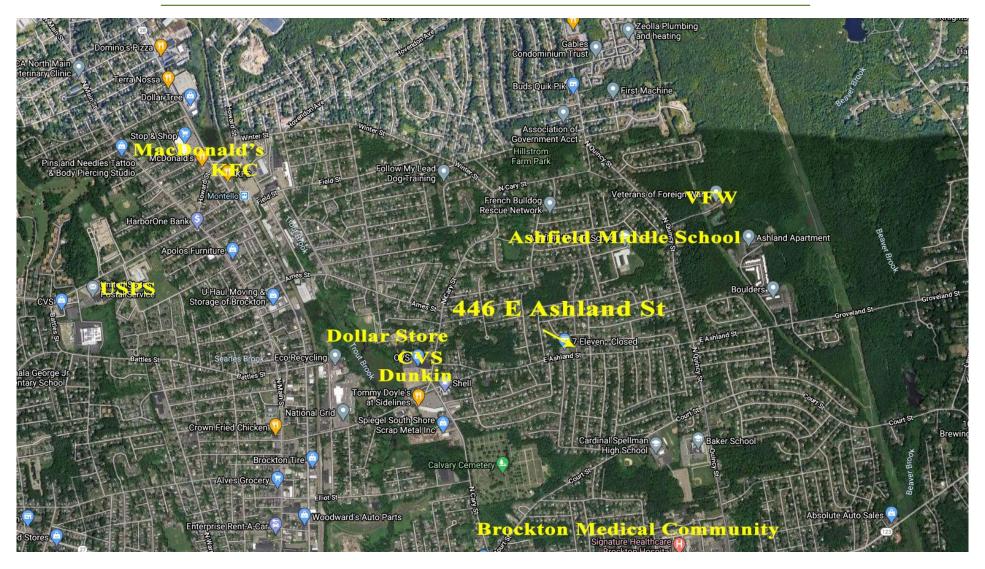

# Neighborhood

HARTEL COMMERCIAL REAL ESTATE

230 Jones Road Suite 6 Falmouth MA 02540 40 Willard Street Suite 207 Quincy MA 02169 Greg Hartel 617-256-3169 Greg@HartelRealty.com

HARTEL COMMERCIAL REAL ESTATE

#### 446 E Ashland St - Brockton, MA

he unit available is located in Brockton on East Ashland Street. There are two units in the building, the former 7-Eleven is the  $2,800\pm$  SF unit that is For Lease. This is a high visibility, heavily traveled year round area. Complimentary businesses are located in the immediate neighborhood.