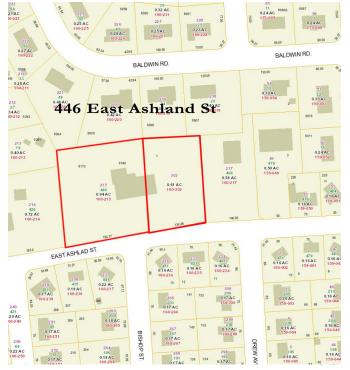

## Leasing Opportunity - Former 7-11 space In Permitting Process for Convenience Store

\* 2,700± SF AVAILABLE

- \* \$20/SF NNN RENT APPROXIMATELY \$6,300/MO
- \* LOCATED ON E ASHLAND ST ZONED C2-COMMERCIAL 2 DISTRICT
- \* HIGH VISIBILITY ON MAJOR ROAD BUSY COMMERCIAL DISTRICT

#### 446 E Ashland St - Brockton, MA

he unit available is located in Brockton on East Ashland Street. There are two units in the building, the former 7-Eleven is the  $2,800\pm$  SF unit that is For Lease. This is a high visibility, heavily traveled year round area. Complimentary businesses are located in the immediate neighborhood.