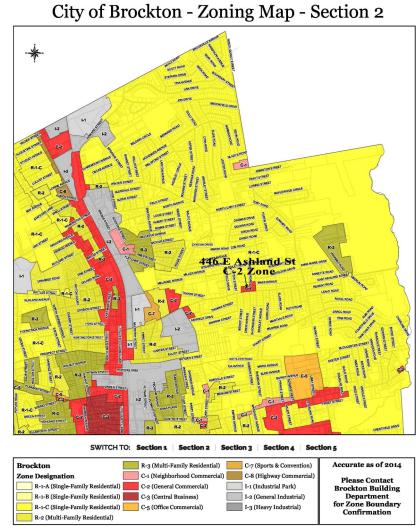

## Leasing Opportunity - Former 7-11 space In Permitting Process for Convenience Store

\* 2,700± SF AVAILABLE

- \* \$20/SF NNN RENT APPROXIMATELY \$6,300/MO
- \* LOCATED ON E ASHLAND ST ZONED C2-COMMERCIAL 2 DISTRICT
- \* HIGH VISIBILITY ON MAJOR ROAD BUSY COMMERCIAL DISTRICT