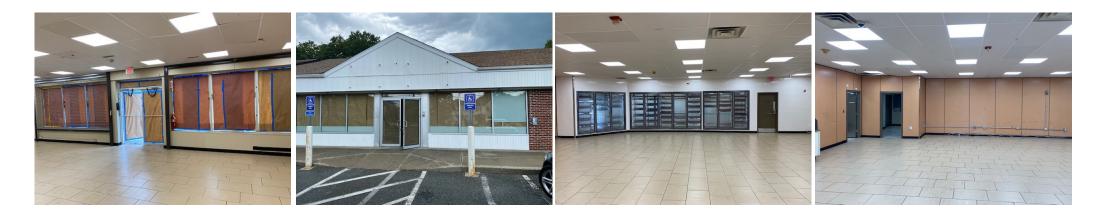

## Leasing Opportunity - Former 7-11 space In Permitting Process for Convenience Store

\* 2,700± SF AVAILABLE

- \* \$20/SF NNN RENT APPROXIMATELY \$6,300/MO
- \* LOCATED ON E ASHLAND ST ZONED C2-COMMERCIAL 2 DISTRICT
- \* HIGH VISIBILITY ON MAJOR ROAD BUSY COMMERCIAL DISTRICT

#### 446 E Ashland St - Brockton, MA

he unit available is located in Brockton on East Ashland Street. There are two units in the building, the former 7-Eleven is the  $2,800\pm$  SF unit that is For Lease. This is a high visibility, heavily traveled year round area. Complimentary businesses are located in the immediate neighborhood.