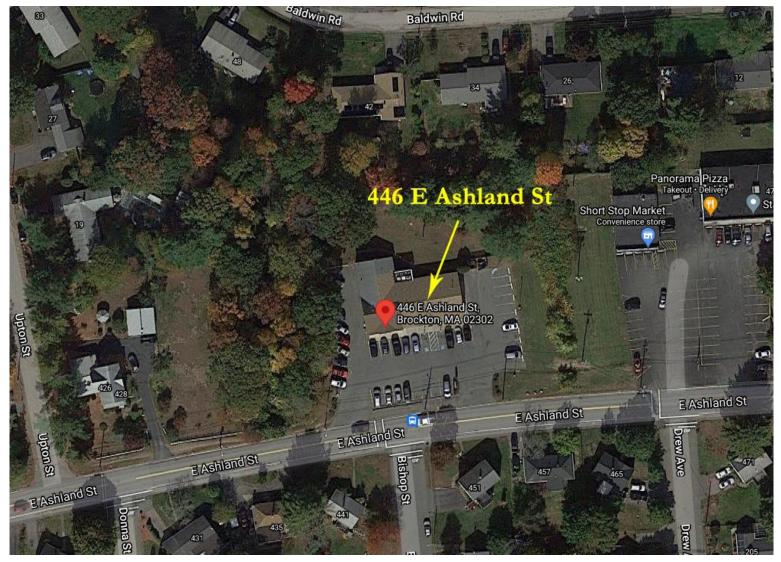

## Satellite

HARTEL COMMERCIAL REAL ESTATE

230 Jones Road Suite 6 Falmouth MA 02540 40 Willard Street Suite 207 Quincy MA 02169 Greg Hartel 617-256-3169 Greg@HartelRealty.com

HARTEL COMMERCIAL REAL ESTATE

#### 446 E Ashland St - Brockton, MA

he unit available is located in Brockton on East Ashland Street. There are two units in the building, the former 7-Eleven is the  $2,800\pm$  SF unit that is For Lease. This is a high visibility, heavily traveled year round area. Complimentary businesses are located in the immediate neighborhood.