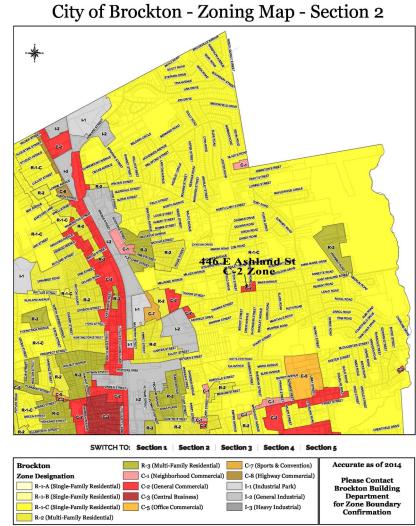

### Leasing Opportunity

\* 2,700± SF AVAILABLE

- \* \$20/SF NNN
- \* LOCATED ON E ASHLAND ST ZONED C2-COMMERCIAL 2 DISTRICT
- \* HIGH VISIBILITY ON MAJOR ROAD BUSY COMMERCIAL DISTRICT

HARTEL COMMERCIAL REAL ESTATE