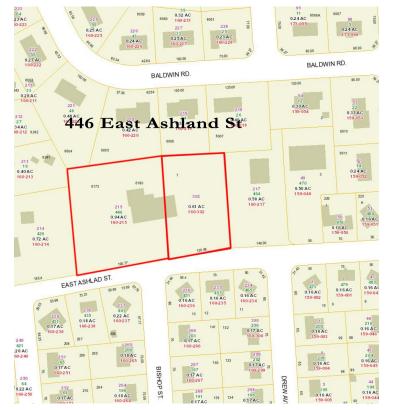

### Leasing Opportunity

\* 2,700± SF AVAILABLE

- \* \$20/SF NNN
- \* LOCATED ON E ASHLAND ST ZONED C2-COMMERCIAL 2 DISTRICT
- \* HIGH VISIBILITY ON MAJOR ROAD BUSY COMMERCIAL DISTRICT

HARTEL COMMERCIAL REAL ESTATE

#### 446 E Ashland St - Brockton, MA

he unit available is located in Brockton on East Ashland Street. There are two units in the building, the former 7-Eleven is the  $2,800\pm$  SF unit that is For Lease. This is a high visibility, heavily traveled year round area. Complimentary businesses are located in the immediate neighborhood.