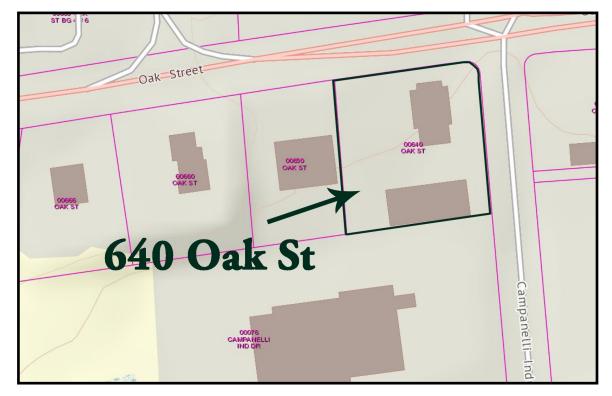

HARTEL COMMERCIAL REAL ESTATE Strategic Real Estate Services

#### Property Details & Assessor Map

- Rent \$20.22/SF NNN
- .92± Acres
- 4,452± Leasable SF Industrial Building
- \$4.72/SF NNN
- Zoned I1 Industrial 1 (Industrial Park)
- Exterior Signage Two on Building & on Plyon Sign
- 6-Drive In Bays (Five-10' & One-12') with
  16' Interior Clear Height
- Reception/Waiting Room/Office
- Parts Room/Locker Room
- Outside Fenced Storage Area
- Ten Designated Parking Spaces
- Lifts in Place are Included in Lease—:
  - Bay 1 has 4-Post with 12,000 lb. Capacity
  - Bays 2-5 have 2-post with 10,000 lb. Capacity

Bay 6 has large 2-post with 18,000 lb. Capacity



230 Jones Road Suite 6 Falmouth MA 02540 40 Willard Street Suite 207 Quincy MA 02169

Greg Hartel 617-256-3169 Greg@HartelRealty.com



HARTEL COMMERCIAL REAL ESTATE

Strategic Real Estate Services



## Floor Plan



HARTEL COMMERCIAL REAL ESTATE

230 Jones Road Suite 6 Falmouth MA 02540 40 Willard Street Suite 207 Quincy MA 02169 Greg Hartel 617-256-3169 Greg@HartelRealty.com





## Satellite View



HARTEL COMMERCIAL REAL ESTATE

230 Jones Road Suite 6 Falmouth MA 02540 40 Willard Street Suite 207 Quincy MA 02169 Greg Hartel 617-256-3169 Greg@HartelRealty.com

HARTEL COMMERCIAL REAL ESTATE

Strategic Real Estate Services



# **Neighborhood View**



HARTEL COMMERCIAL REAL ESTATE

230 Jones Road Suite 6 Falmouth MA 02540 40 Willard Street Suite 207 Quincy MA 02169 Greg Hartel 617-256-3169 Greg@HartelRealty.com

#### Zoning Map



## Photographs



















## Photographs