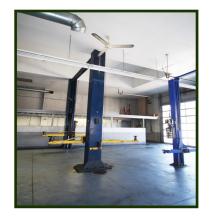

#### Property Details & Assessor Map

- Rent \$20.22/SF NNN
- .92± Acres
- 4,452± Leasable SF Industrial Building
- \$4.72/SF NNN
- Zoned I1 Industrial 1 (Industrial Park)
- Exterior Signage Two on Building & on Plyon Sign
- 6-Drive In Bays (Five-10' & One-12') with
  16' Interior Clear Height
- Reception/Waiting Room/Office
- Parts Room/Locker Room
- Outside Fenced Storage Area
- Ten Designated Parking Spaces
- Lifts in Place are Included in Lease—:
  - Bay 1 has 4-Post with 12,000 lb. Capacity
  - Bays 2-5 have 2-post with 10,000 lb. Capacity

Bay 6 has large 2-post with 18,000 lb. Capacity

230 Jones Road Suite 6 Falmouth MA 02540 40 Willard Street Suite 207 Quincy MA 02169

Greg Hartel 617-256-3169 Greg@HartelRealty.com

HARTEL COMMERCIAL REAL ESTATE

## Photographs