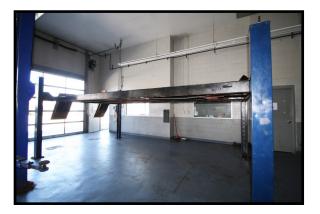

#### Property Details & Assessor Map

- Rent \$20.22/SF NNN
- .92± Acres
- 4,452± Leasable SF Industrial Building
- \$4.72/SF NNN
- Zoned I1 Industrial 1 (Industrial Park)
- Exterior Signage Two on Building & on Plyon Sign
- 6-Drive In Bays (Five-10' & One-12') with
  16' Interior Clear Height
- Reception/Waiting Room/Office
- Parts Room/Locker Room
- Outside Fenced Storage Area
- Ten Designated Parking Spaces
- Lifts in Place are Included in Lease—:
  - Bay 1 has 4-Post with 12,000 lb. Capacity
  - Bays 2-5 have 2-post with 10,000 lb. Capacity

Bay 6 has large 2-post with 18,000 lb. Capacity

230 Jones Road Suite 6 Falmouth MA 02540 40 Willard Street Suite 207 Quincy MA 02169

Greg Hartel 617-256-3169 Greg@HartelRealty.com

HARTEL COMMERCIAL REAL ESTATE

## Photographs