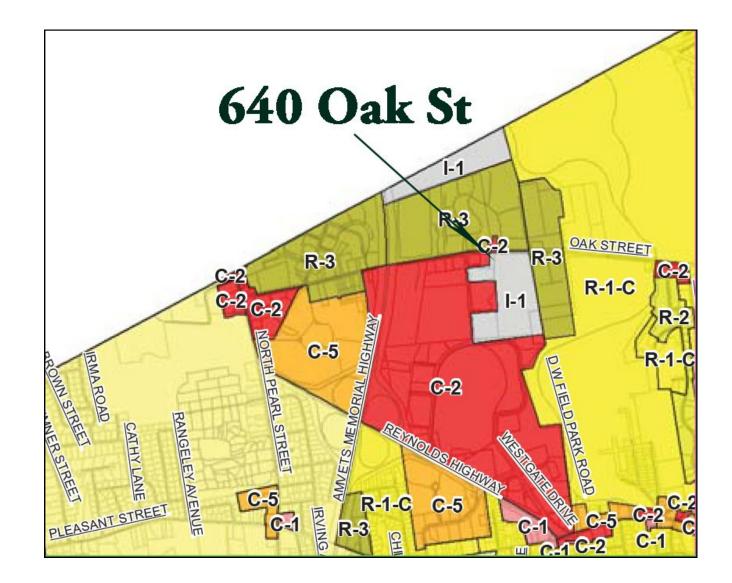

#### Zoning Map

#### Industrial/Automotive Use

- \* 4,452± Leasable SF on .92± Acre Lot with All Lifts Included in Lease
- \* Well Traveled Highway Intersection 34,129 Vehicles/Day in 2018
  - \* ADJACENT TO AND SITE OF VALVOLINE INSTANT OIL CHANGE
    - \* I1 ZONED INDUSTRIAL 1 (INDUSTRIAL PARK)

#### Property Details & Assessor Map

- Rent \$20.22/SF NNN
- .92± Acres
- 4,452± Leasable SF Industrial Building
- \$4.72/SF NNN
- Zoned I1 Industrial 1 (Industrial Park)
- Exterior Signage Two on Building & on Plyon Sign
- 6-Drive In Bays (Five-10' & One-12') with
  16' Interior Clear Height
- Reception/Waiting Room/Office
- Parts Room/Locker Room
- Outside Fenced Storage Area
- Ten Designated Parking Spaces
- Lifts in Place are Included in Lease—:
  - Bay 1 has 4-Post with 12,000 lb. Capacity
  - Bays 2-5 have 2-post with 10,000 lb. Capacity