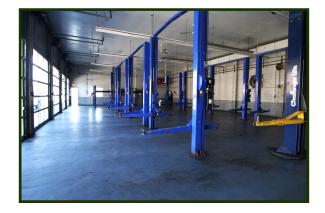

#### Property Details & Assessor Map

- Rent \$20.22/SF NNN
- .92± Acres
- 4,452± Leasable SF Industrial Building
- \$4.72/SF NNN
- Zoned I1 Industrial 1 (Industrial Park)
- Exterior Signage Two on Building & on Plyon Sign
- 6-Drive In Bays (Five-10' & One-12') with
  16' Interior Clear Height
- Reception/Waiting Room/Office
- Parts Room/Locker Room
- Outside Fenced Storage Area
- Ten Designated Parking Spaces
- Lifts in Place are Included in Lease—:
  - Bay 1 has 4-Post with 12,000 lb. Capacity
  - Bays 2-5 have 2-post with 10,000 lb. Capacity

Bay 6 has large 2-post with 18,000 lb. Capacity

230 Jones Road Suite 6 Falmouth MA 02540 40 Willard Street Suite 207 Quincy MA 02169

Greg Hartel 617-256-3169 Greg@HartelRealty.com

HARTEL COMMERCIAL REAL ESTATE

## Photographs