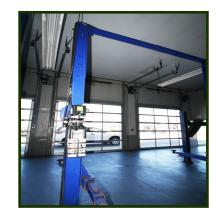

#### Property Details & Assessor Map

- Rent \$20.22/SF NNN
- .92± Acres
- 4,452± Leasable SF Industrial Building
- \$4.72/SF NNN
- Zoned I1 Industrial 1 (Industrial Park)
- Exterior Signage Two on Building & on Plyon Sign
- 6-Drive In Bays (Five-10' & One-12') with
  16' Interior Clear Height
- Reception/Waiting Room/Office
- Parts Room/Locker Room
- Outside Fenced Storage Area
- Ten Designated Parking Spaces
- Lifts in Place are Included in Lease—:
  - Bay 1 has 4-Post with 12,000 lb. Capacity
  - Bays 2-5 have 2-post with 10,000 lb. Capacity

Bay 6 has large 2-post with 18,000 lb. Capacity

230 Jones Road Suite 6 Falmouth MA 02540 40 Willard Street Suite 207 Quincy MA 02169

Greg Hartel 617-256-3169 Greg@HartelRealty.com

HARTEL COMMERCIAL REAL ESTATE

## Photographs