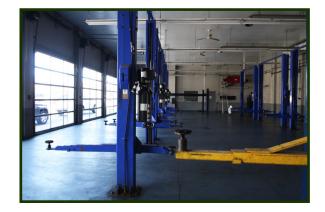

#### Property Details & Assessor Map

- Rent \$20.22/SF NNN
- .92± Acres
- 4,452± Leasable SF Industrial Building
- \$4.72/SF NNN
- Zoned I1 Industrial 1 (Industrial Park)
- Exterior Signage Two on Building & on Plyon Sign
- 6-Drive In Bays (Five-10' & One-12') with
  16' Interior Clear Height
- Reception/Waiting Room/Office
- Parts Room/Locker Room
- Outside Fenced Storage Area
- Ten Designated Parking Spaces
- Lifts in Place are Included in Lease—:
  - Bay 1 has 4-Post with 12,000 lb. Capacity
  - Bays 2-5 have 2-post with 10,000 lb. Capacity

Bay 6 has large 2-post with 18,000 lb. Capacity

230 Jones Road Suite 6 Falmouth MA 02540 40 Willard Street Suite 207 Quincy MA 02169

Greg Hartel 617-256-3169 Greg@HartelRealty.com

HARTEL COMMERCIAL REAL ESTATE

## Photographs