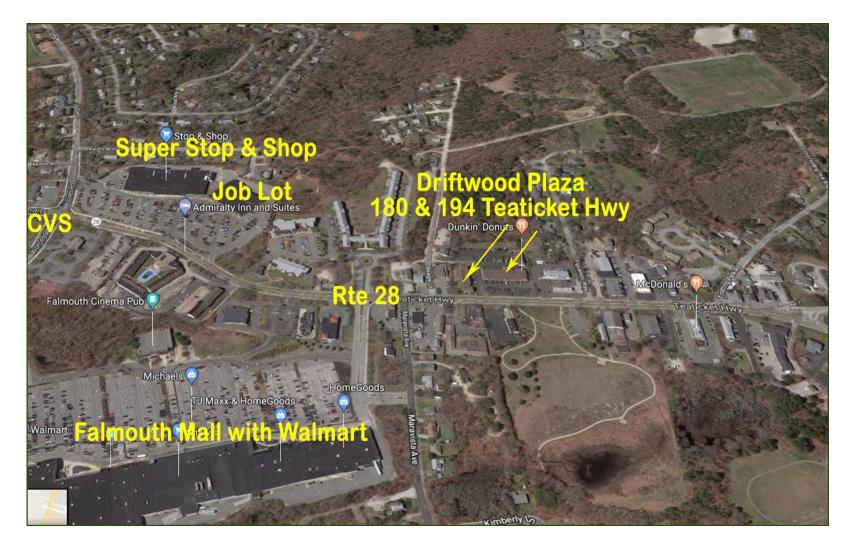

# **Satellite View**

HARTEL COMMERCIAL REAL ESTATE

230 Jones Road Suite 6 Falmouth MA 02540 40 Willard Street Suite 207 Quincy MA 02169 Greg Hartel 617-256-3169 Greg@HartelRealty.com Jody Shaw 508-566-3556 Jody@HartelRealty.com Main Office 508-444-0172 www.HartelRealty.com HARTEL COMMERCIAL REAL ESTATE

## **Neighborhood View**

HARTEL COMMERCIAL REAL ESTATE

230 Jones Road Suite 6 Falmouth MA 02540 40 Willard Street Suite 207 Quincy MA 02169 Greg Hartel 617-256-3169 Greg@HartelRealty.com Jody Shaw 508-566-3556 Jody@HartelRealty.com Main Office 508-444-0172 www.HartelRealty.com