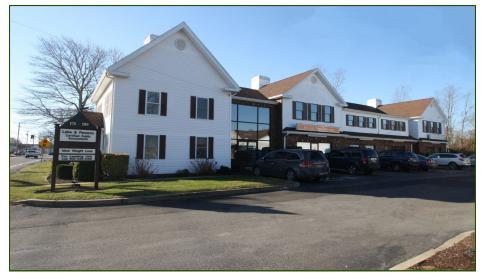

## 180 Teaticket Highway aka Route 28

## Driftwood Plaza

## Leasing Opportunity

\* **RENOVATIONS & UPDATES INCLUDE:** New Mechanicals, Baths, Electric, Flooring,

NEW PAINT THROUGHOUT, LOBBY UPDATED, ROOF, STRUCTURAL IMPROVEMENTS, AND MORE!

- \* SECOND FLOOR FRONT UNIT MOVE IN READY SUITE 206 AVAILABLE FEBRUARY 1, 2025
  - \* ADJACENT TO CUMBERLAND FARMS GAS STATION AND CONVENIENCE STORE
    - \* ZONED B2- COMMERCIAL YEAR ROUND ACTIVITY HIGH VISIBILITY

#### 180 Teaticket Hwy aka Rte 28 - East Falmouth

L he unit is located in the Driftwood Plaza which is located in the Teaticket business district of East Falmouth in the town of Falmouth. There is one unit available in the 180 building which is located adjacent to the 194 building and also adjacent to the new Cumberland Farms gas station and convenience store. This is a high visibility, heavily traveled year round area. Complimentary businesses are located in the immediate neighborhood. Turnover is very low with tenants.