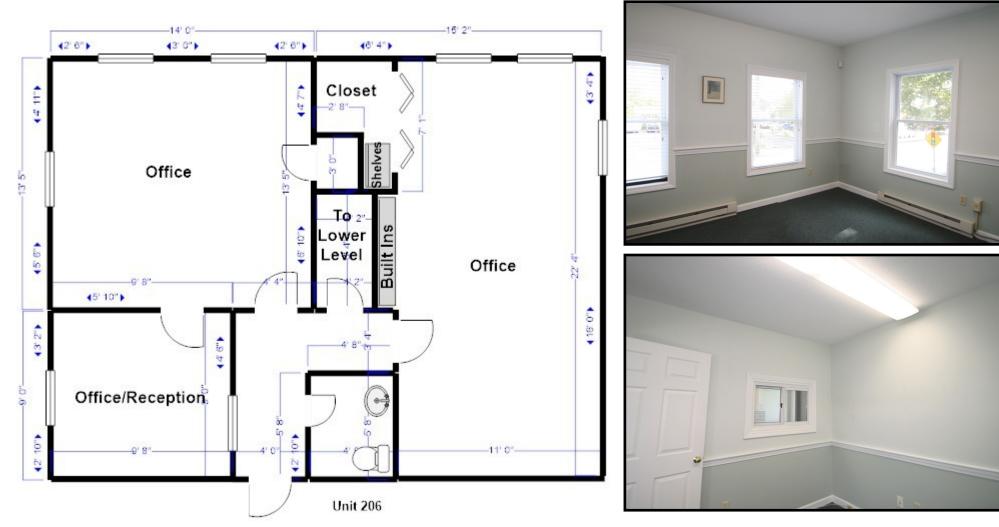

#### Floorplans - Unit 206

800 SF

HARTEL COMMERCIAL REAL ESTATE Strategic Real Estate Services

Main Office 508-444-0172 www.HartelRealty.com

Upper Floor Front Unit - Unit 206 - 800 SF \$900/Month No CAM

HARTEL COMMERCIAL REAL ESTATE

Strategic Real Estate Services