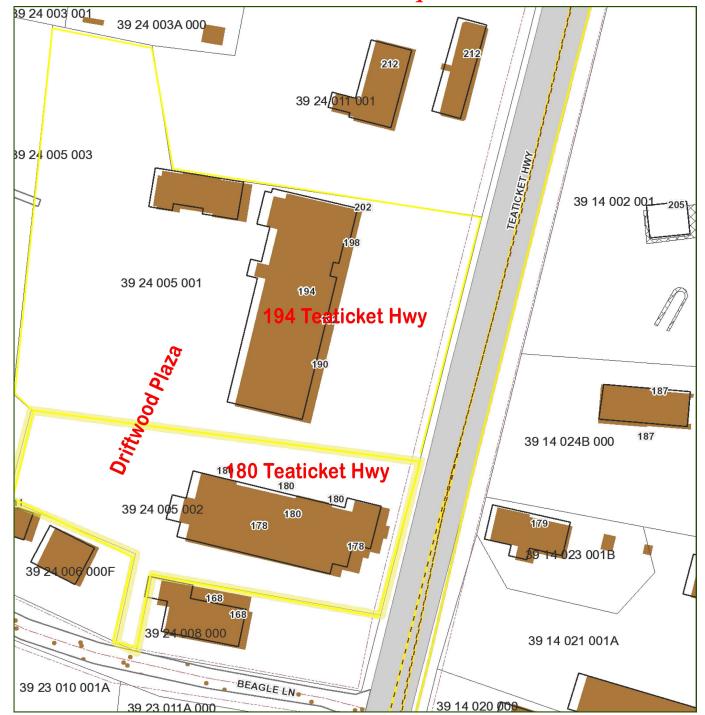

MERCIAL REAL ESTATE

Strategic Real Estate Services

#### Floorplans - Unit 206

800 SF



HARTEL COMMERCIAL REAL ESTATE Strategic Real Estate Services



# **Satellite View**



HARTEL COMMERCIAL REAL ESTATE

230 Jones Road Suite 6 Falmouth MA 02540 40 Willard Street Suite 207 Quincy MA 02169 Greg Hartel 617-256-3169 Greg@HartelRealty.com Jody Shaw 508-566-3556 Jody@HartelRealty.com Main Office 508-444-0172 www.HartelRealty.com HARTEL COMMERCIAL REAL ESTATE

Strategic Real Estate Services



## **Neighborhood View**



HARTEL COMMERCIAL REAL ESTATE

230 Jones Road Suite 6 Falmouth MA 02540 40 Willard Street Suite 207 Quincy MA 02169 Greg Hartel 617-256-3169 Greg@HartelRealty.com Jody Shaw 508-566-3556 Jody@HartelRealty.com Main Office 508-444-0172 www.HartelRealty.com

#### Assessor Map



### Zoning Map





#### 180 Teaticket Hwy aka Rte 28 - East Falmouth

L he unit is located in the Driftwood Plaza which is located in the Teaticket business district of East Falmouth in the town of Falmouth. There is one unit available in the 180 building which is located adjacent to the 194 building and also adjacent to the new Cumberland Farms gas station and convenience store. This is a high visibility, heavily traveled year round area. Complimentary businesses are located in the immediate neighborhood. Turnover is very low with tenants.

Long Term Lease - Available.