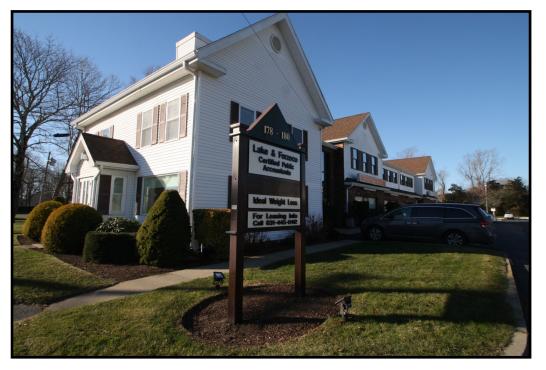

## 180 Teaticket Highway aka Route 28

## Driftwood Plaza

#### 180 Teaticket Hwy aka Rte 28 - East Falmouth

L he unit is located in the Driftwood Plaza which is located in the Teaticket business district of East Falmouth in the town of Falmouth. There is one unit available in the 180 building which is located adjacent to the 194 building and also adjacent to the new Cumberland Farms gas station and convenience store. This is a high visibility, heavily traveled year round area. Complimentary businesses are located in the immediate neighborhood. Turnover is very low with tenants.