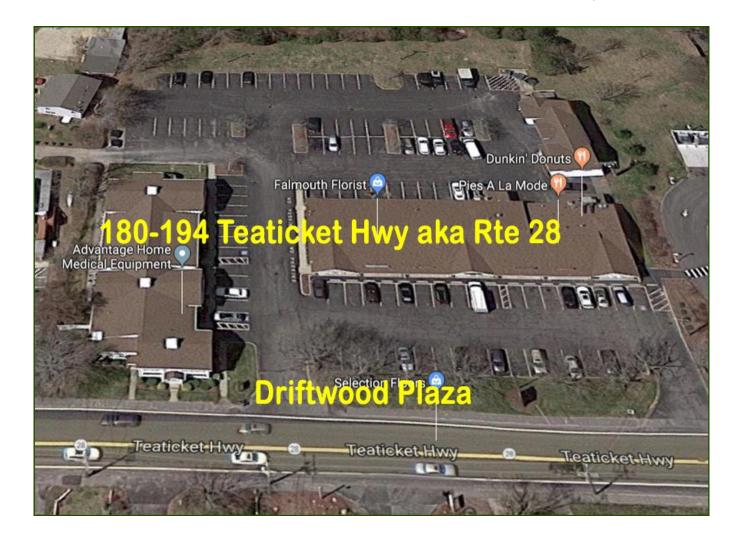

# **Satellite View**

HARTEL COMMERCIAL REAL ESTATE

230 Jones Road Suite 6 Falmouth MA 02540 40 Willard Street Suite 207 Quincy MA 02169 Greg Hartel 617-256-3169 Greg@HartelRealty.com Jody Shaw 508-566-3556 Jody@HartelRealty.com Main Office 508-444-0172 www.HartelRealty.com HARTEL COMMERCIAL REAL ESTATE

## **Neighborhood View**

HARTEL COMMERCIAL REAL ESTATE

230 Jones Road Suite 6 Falmouth MA 02540 40 Willard Street Suite 207 Quincy MA 02169 Greg Hartel 617-256-3169 Greg@HartelRealty.com Jody Shaw 508-566-3556 Jody@HartelRealty.com Main Office 508-444-0172 www.HartelRealty.com

#### 180 Teaticket Hwy aka Rte 28 - East Falmouth

L he unit is located in the Driftwood Plaza which is located in the Teaticket business district of East Falmouth in the town of Falmouth. There is one unit available in the 180 building which is located adjacent to the 194 building and also adjacent to the new Cumberland Farms gas station and convenience store. This is a high visibility, heavily traveled year round area. Complimentary businesses are located in the immediate neighborhood. Turnover is very low with tenants.