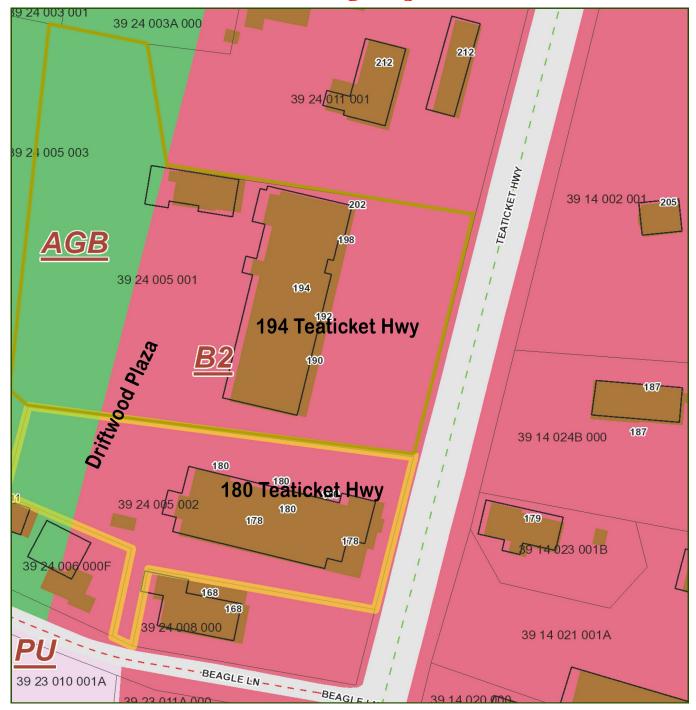

E

Strategic Real Estate Services

#### Floorplans - Unit 206

800 SF



HARTEL COMMERCIAL REAL ESTATE Strategic Real Estate Services



# **Satellite View**



HARTEL COMMERCIAL REAL ESTATE

230 Jones Road Suite 6 Falmouth MA 02540 40 Willard Street Suite 207 Quincy MA 02169 Greg Hartel 617-256-3169 Greg@HartelRealty.com Jody Shaw 508-566-3556 Jody@HartelRealty.com Main Office 508-444-0172 www.HartelRealty.com HARTEL COMMERCIAL REAL ESTATE

Strategic Real Estate Services



## **Neighborhood View**



HARTEL COMMERCIAL REAL ESTATE

230 Jones Road Suite 6 Falmouth MA 02540 40 Willard Street Suite 207 Quincy MA 02169 Greg Hartel 617-256-3169 Greg@HartelRealty.com Jody Shaw 508-566-3556 Jody@HartelRealty.com Main Office 508-444-0172 www.HartelRealty.com

#### Assessor Map



### Zoning Map





#### 180 Teaticket Hwy aka Rte 28 - East Falmouth

L he unit is located in the Driftwood Plaza which is located in the Teaticket business district of East Falmouth in the town of Falmouth. There is one unit available in the 180 building which is located adjacent to the 194 building and also adjacent to the new Cumberland Farms gas station and convenience store. This is a high visibility, heavily traveled year round area. Complimentary businesses are located in the immediate neighborhood. Turnover is very low with tenants.

Long Term Lease - Available.