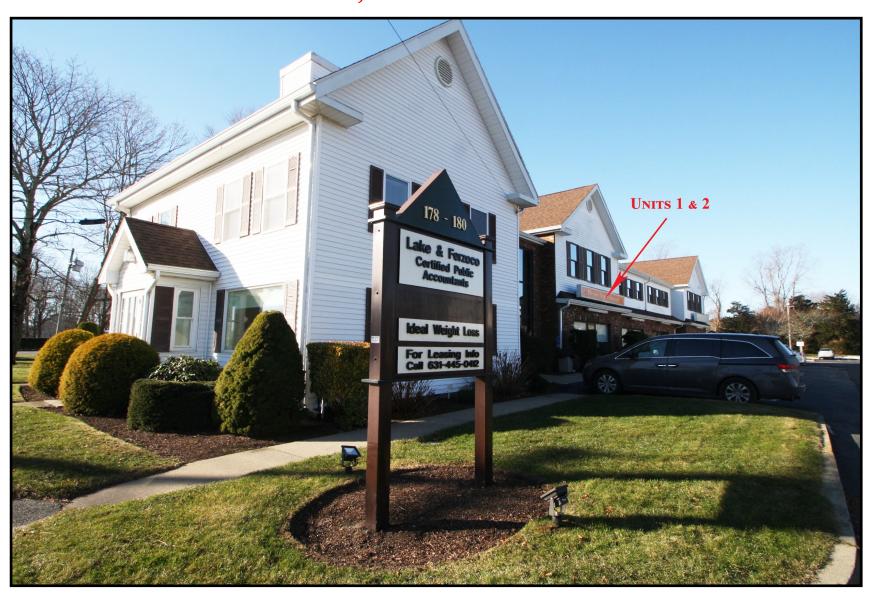

### 180 & 194 Teaticket Highway aka Route 28 **Driftwood Plaza**

**Leasing Opportunity** 

- FIRST & SECOND FLOOR UNITS AVAILABLE MOVE IN READY
- ADJACENT TO CUMBERLAND FARMS GAS STATION AND CONVENIENCE STORE
  - ZONED B2- COMMERCIAL
  - YEAR ROUND ACTIVITY

#### 180 & 194 Teaticket Hwy aka Rte 28 - East Falmouth

he units are located in the Driftwood Plaza which is located in the Teaticket business district of East Falmouth in the town of Falmouth. There are five units available in the 180 building which is located adjacent to the 194 building and also adjacent to the new Cumberland Farms gas station and convenience store. This is a high visibility, heavily traveled year round area. Complimentary businesses are located in the immediate neighborhood. Turnover is very low with tenants.