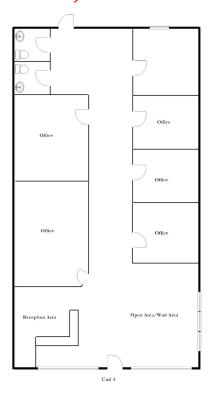

#### Main Level

Front Unit - 1,300 SF \$1,100/Month plus CAM

Units 1 & 2 - 1,250 SF/Each or 2,500 SF Combined - \$13/SF Each plus CAM

Unit 3 - 1,250 SF \$12/SF plus CAM

Unit 4 - 1,300 SF \$12/SF plus CAM

Strategic Real Estate Services

#### Upper Level

Small Upper Front Unit - \$900/Month No CAM
Unit 2 - 1,300 SF \$1,000/Month No CAM
Unit 4 A- 550 SF \$550/Month No CAM
4 Single Office Spaces \$900/Month As Is - No CAM

Strategic Real Estate Services

# **Neighborhood View**

Floorplans - First Floor Front Unit 1,300 SF

Strategic Real Estate Services

First Floor Units 1 & 2
2,500 SF Combined

Floorplans - Unit 3 1,250 SF

Floorplans - Unit 4
1,300 SF

Strategic Real Estate Services

### Upper Floor Front Unit

Floorplans - Upper Level Unit 2
1,300 SF

Floorplans - Unit 4A
500 SF

Assessor Map