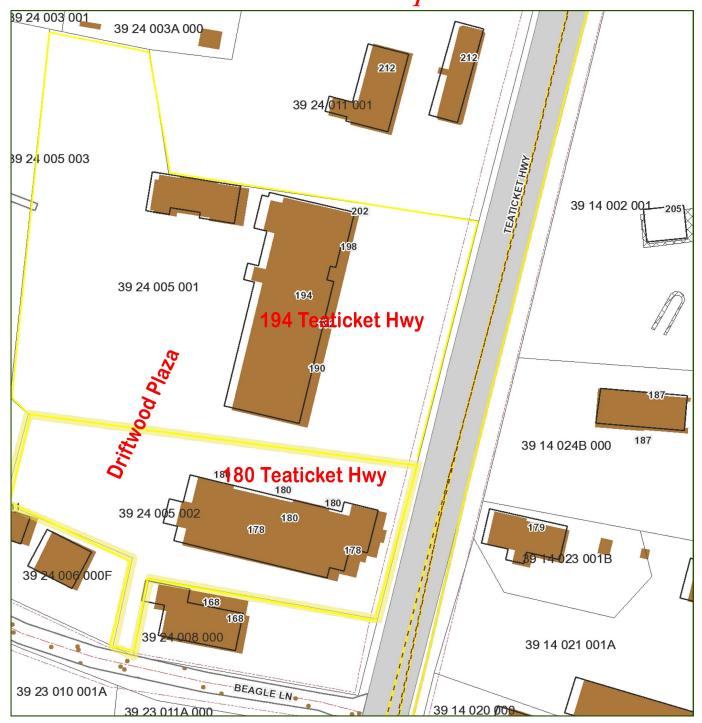

## Zoning Map

Strategic Real Estate Services

#### 180 & 194 Teaticket Hwy aka Rte 28 - East Falmouth

he units are located in the Driftwood Plaza which is located in the Teaticket business district of East Falmouth in the town of Falmouth. There are five units available in the 180 building which is located adjacent to the 194 building and also adjacent to the new Cumberland Farms gas station and convenience store. This is a high visibility, heavily traveled year round area. Complimentary businesses are located in the immediate neighborhood. Turnover is very low with tenants.