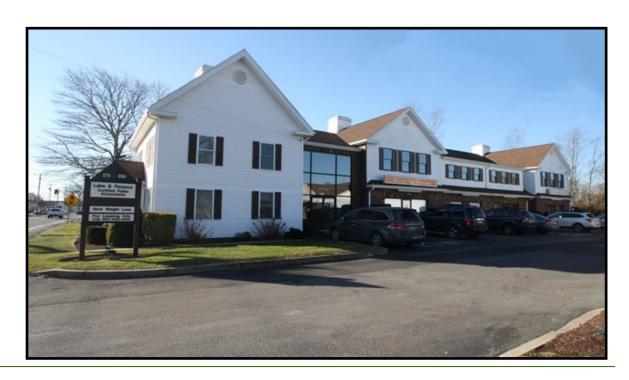

### 180 & 194 Teaticket Highway aka Route 28 **Driftwood Plaza**

**Leasing Opportunity** 

- FIRST & SECOND FLOOR UNITS AVAILABLE MOVE IN READY
- ADJACENT TO CUMBERLAND FARMS GAS STATION AND CONVENIENCE STORE
  - ZONED B2- COMMERCIAL
  - YEAR ROUND ACTIVITY

#### 180 & 194 Teaticket Hwy aka Rte 28 - East Falmouth

he units are located in the Driftwood Plaza which is located in the Teaticket business district of East Falmouth in the town of Falmouth. There are five units available in the 180 building which is located adjacent to the 194 building and also adjacent to the new Cumberland Farms gas station and convenience store. This is a high visibility, heavily traveled year round area. Complimentary businesses are located in the immediate neighborhood. Turnover is very low with tenants.