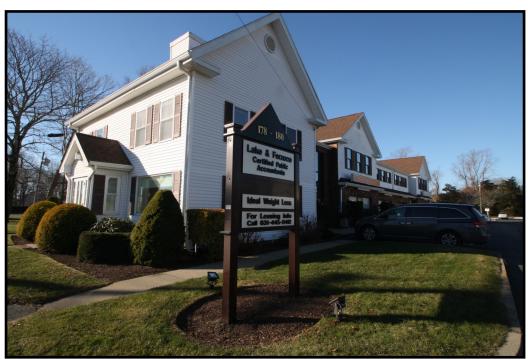

### 180 & 194 Teaticket Highway aka Route 28 **Driftwood Plaza**

**Leasing Opportunity** 

- FIRST & SECOND FLOOR UNITS AVAILABLE MOVE IN READY
- ADJACENT TO CUMBERLAND FARMS GAS STATION AND CONVENIENCE STORE
  - ZONED B2- COMMERCIAL
  - YEAR ROUND ACTIVITY

#### 180 & 194 Teaticket Hwy aka Rte 28 - East Falmouth

he units are located in the Driftwood Plaza which is located in the Teaticket business district of East Falmouth in the town of Falmouth. There are five units available in the 180 building which is located adjacent to the 194 building and also adjacent to the new Cumberland Farms gas station and convenience store. This is a high visibility, heavily traveled year round area. Complimentary businesses are located in the immediate neighborhood. Turnover is very low with tenants.