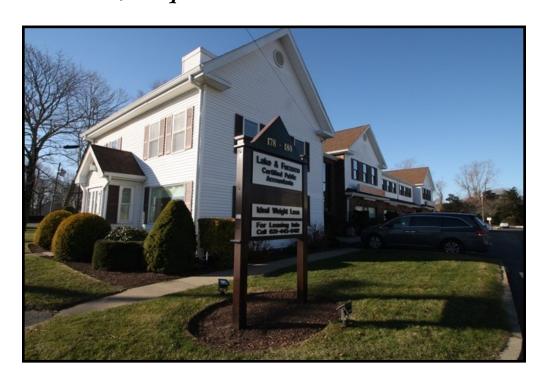

### 180 & 194 Teaticket Highway aka Route 28 **Driftwood Plaza**

**Leasing Opportunity** 

- FIRST & SECOND FLOOR UNITS AVAILABLE MOVE IN READY
- ADJACENT TO CUMBERLAND FARMS GAS STATION AND CONVENIENCE STORE
  - ZONED B2- COMMERCIAL
  - YEAR ROUND ACTIVITY

#### 180 & 194 Teaticket Hwy aka Rte 28 - East Falmouth

he units are located in the Driftwood Plaza which is located in the Teaticket business district of East Falmouth in the town of Falmouth. There are five units available in the 180 building which is located adjacent to the 194 building and also adjacent to the new Cumberland Farms gas station and convenience store. This is a high visibility, heavily traveled year round area. Complimentary businesses are located in the immediate neighborhood. Turnover is very low with tenants.