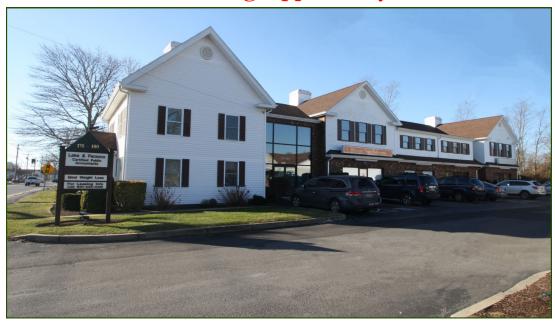

### 180 & 194 Teaticket Highway aka Route 28 **Driftwood Plaza**

**Leasing Opportunity** 

- FIRST & SECOND FLOOR UNITS AVAILABLE MOVE IN READY
- ADJACENT TO CUMBERLAND FARMS GAS STATION AND CONVENIENCE STORE
  - ZONED B2- COMMERCIAL
  - YEAR ROUND ACTIVITY

#### 180 & 194 Teaticket Hwy aka Rte 28 - East Falmouth

he units are located in the Driftwood Plaza which is located in the Teaticket business district of East Falmouth in the town of Falmouth. There are five units available in the 180 building which is located adjacent to the 194 building and also adjacent to the new Cumberland Farms gas station and convenience store. This is a high visibility, heavily traveled year round area. Complimentary businesses are located in the immediate neighborhood. Turnover is very low with tenants.