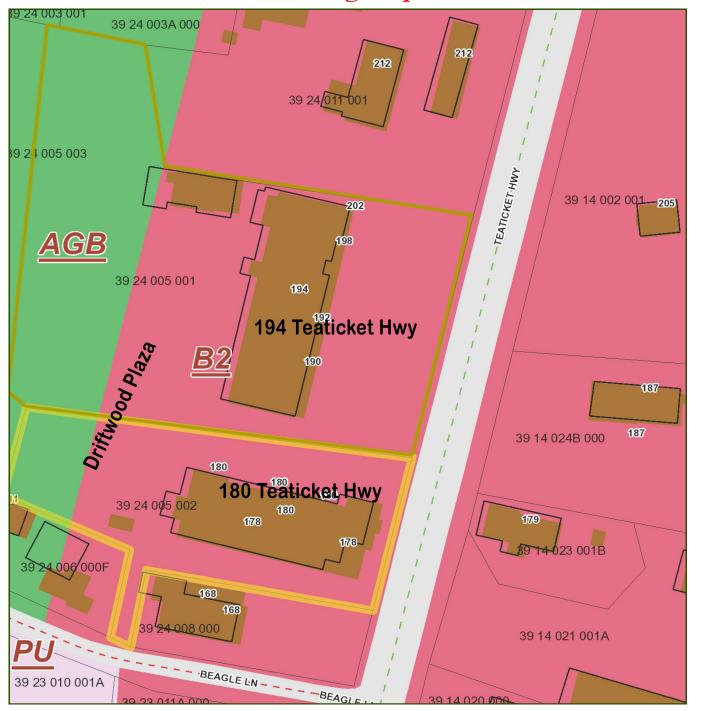

## Zoning Map

Strategic Real Estate Services

#### 180 & 194 Teaticket Hwy aka Rte 28 - East Falmouth

he units are located in the Driftwood Plaza which is located in the Teaticket business district of East Falmouth in the town of Falmouth. There are five units available in the 180 building which is located adjacent to the 194 building and also adjacent to the new Cumberland Farms gas station and convenience store. This is a high visibility, heavily traveled year round area. Complimentary businesses are located in the immediate neighborhood. Turnover is very low with tenants.