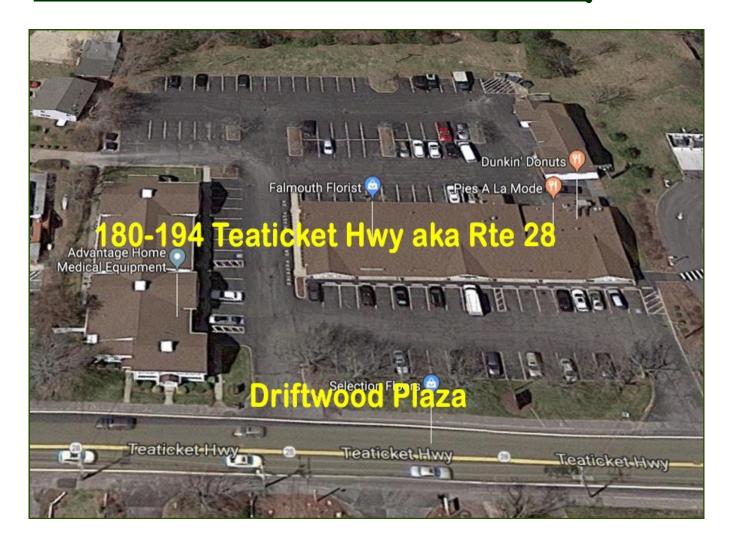

### **Satellite View**

Strategic Real Estate Services

#### 180 & 194 Teaticket Hwy aka Rte 28 - East Falmouth

he units are located in the Driftwood Plaza which is located in the Teaticket business district of East Falmouth in the town of Falmouth. There are five units available in the 180 building which is located adjacent to the 194 building and also adjacent to the new Cumberland Farms gas station and convenience store. This is a high visibility, heavily traveled year round area. Complimentary businesses are located in the immediate neighborhood. Turnover is very low with tenants.