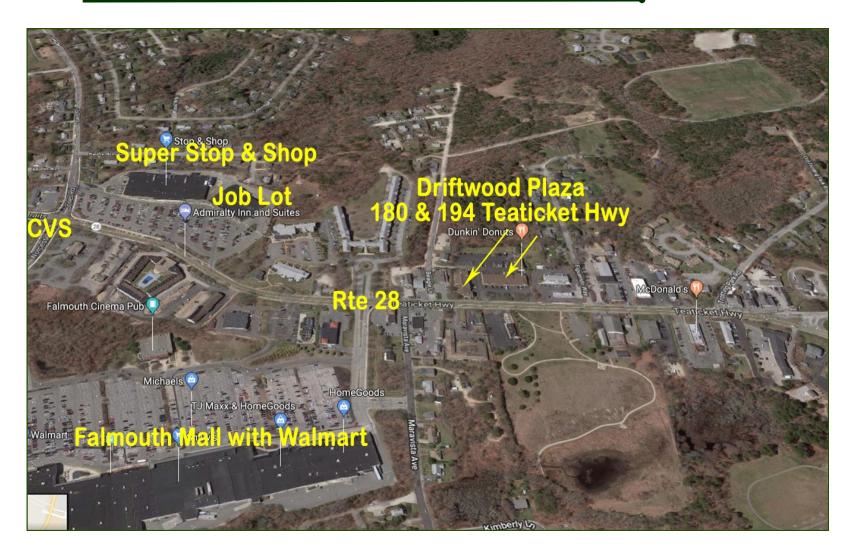

### **Satellite View**

Strategic Real Estate Services

#### 180 & 194 Teaticket Hwy aka Rte 28 - East Falmouth

he units are located in the Driftwood Plaza which is located in the Teaticket business district of East Falmouth in the town of Falmouth. There are five units available in the 180 building which is located adjacent to the 194 building and also adjacent to the new Cumberland Farms gas station and convenience store. This is a high visibility, heavily traveled year round area. Complimentary businesses are located in the immediate neighborhood. Turnover is very low with tenants.