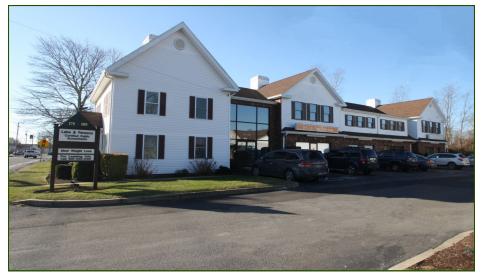

#### 180 & 194 Teaticket Hwy aka Rte 28 - East Falmouth

L he units are located in the Driftwood Plaza which is located in the Teaticket business district of East Falmouth in the town of Falmouth. There is one unit available in the 180 building which is located adjacent to the 194 building and also adjacent to the new Cumberland Farms gas station and convenience store. This is a high visibility, heavily traveled year round area. Complimentary businesses are located in the immediate neighborhood. Turnover is very low with tenants.