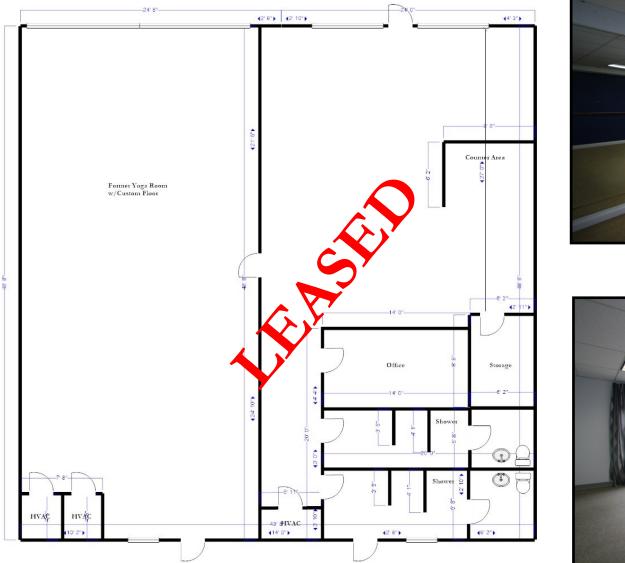

#### First Floor Units 1 & 2

2,500 SF Combined

Floorplans - Units 1 & 2 - 2,500 SF