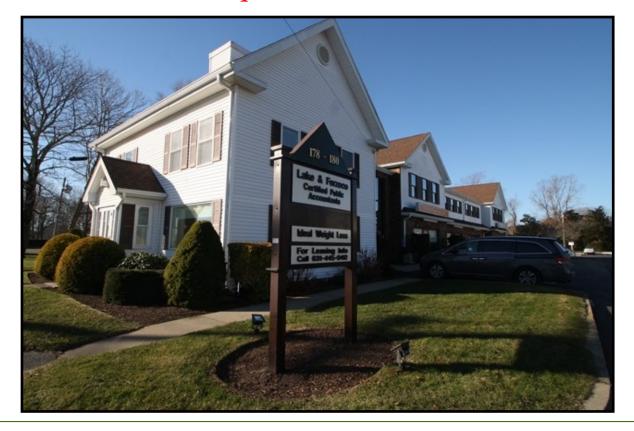

#### 180 & 194 Teaticket Hwy aka Rte 28 - East Falmouth

L he units are located in the Driftwood Plaza which is located in the Teaticket business district of East Falmouth in the town of Falmouth. There is one unit available in the 180 building which is located adjacent to the 194 building and also adjacent to the new Cumberland Farms gas station and convenience store. This is a high visibility, heavily traveled year round area. Complimentary businesses are located in the immediate neighborhood. Turnover is very low with tenants.