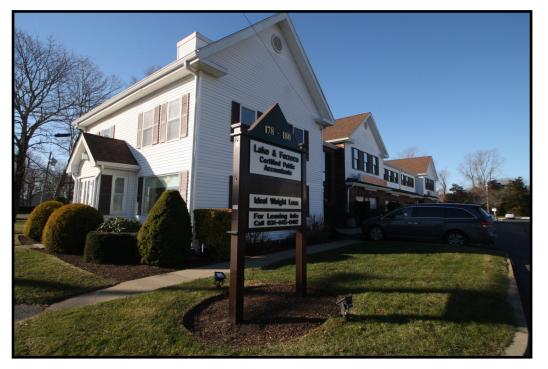

#### 180 & 194 Teaticket Hwy aka Rte 28 - East Falmouth

L he units are located in the Driftwood Plaza which is located in the Teaticket business district of East Falmouth in the town of Falmouth. There is one unit available in the 180 building which is located adjacent to the 194 building and also adjacent to the new Cumberland Farms gas station and convenience store. This is a high visibility, heavily traveled year round area. Complimentary businesses are located in the immediate neighborhood. Turnover is very low with tenants.