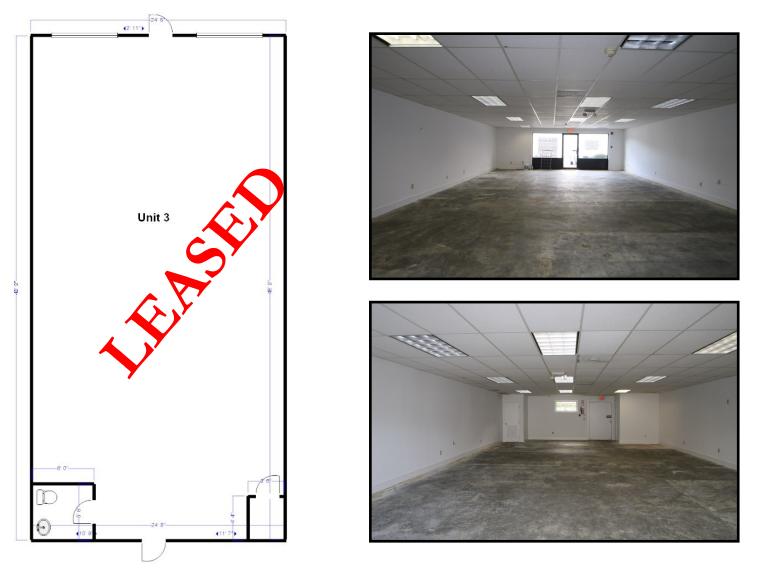

#### Floorplans - Unit 3

1,250 SF

### Main Level

 Units 1 & 2 - 1,250 SF/Each or 2,500 SF Combined - \$13.50/SF Each plus CAM
 LEASED

 Unit 3 - 1,250 SF \$12/SF plus CAM
 LEASED

 Unit 105 - 1,300 SF \$800/Month plus CAM
 LEASED

230 Jones Road Suite 6 Falmouth MA 02540 40 Willard Street Suite 207 Quincy MA 02169