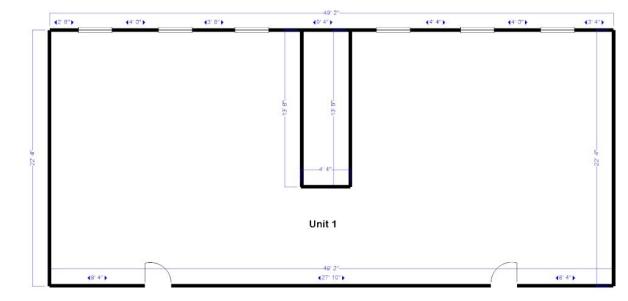

#### First Floor Units 1 & 2

2,500 SF Combined

Floorplans - Units 1 & 2 - 2,500 SF