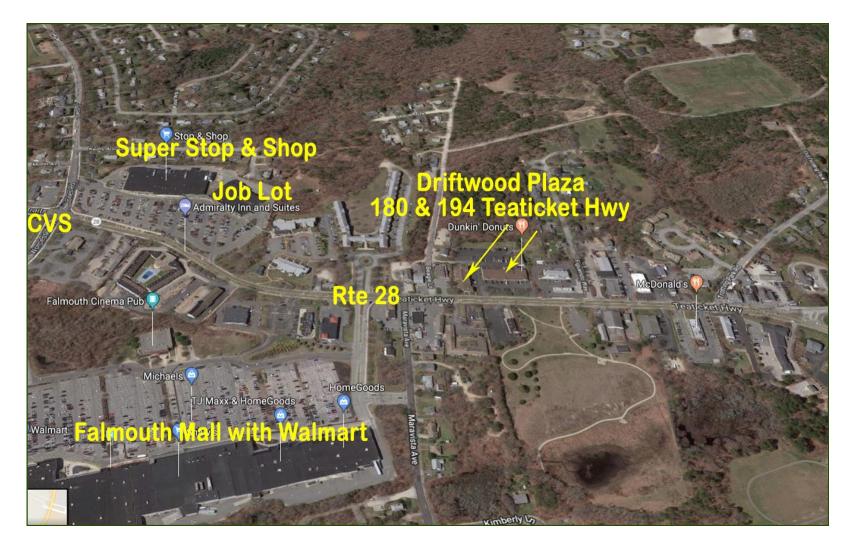

# **Neighborhood View**

HARTEL COMMERCIAL REAL ESTATE

230 Jones Road Suite 6 Falmouth MA 02540 40 Willard Street Suite 207 Quincy MA 02169 Greg Hartel 617-256-3169 Greg@HartelRealty.com Jody Shaw 508-566-3556 Jody@HartelRealty.com

#### 180 & 194 Teaticket Hwy aka Rte 28 - East Falmouth

L he units are located in the Driftwood Plaza which is located in the Teaticket business district of East Falmouth in the town of Falmouth. There is one unit available in the 180 building which is located adjacent to the 194 building and also adjacent to the new Cumberland Farms gas station and convenience store. This is a high visibility, heavily traveled year round area. Complimentary businesses are located in the immediate neighborhood. Turnover is very low with tenants.