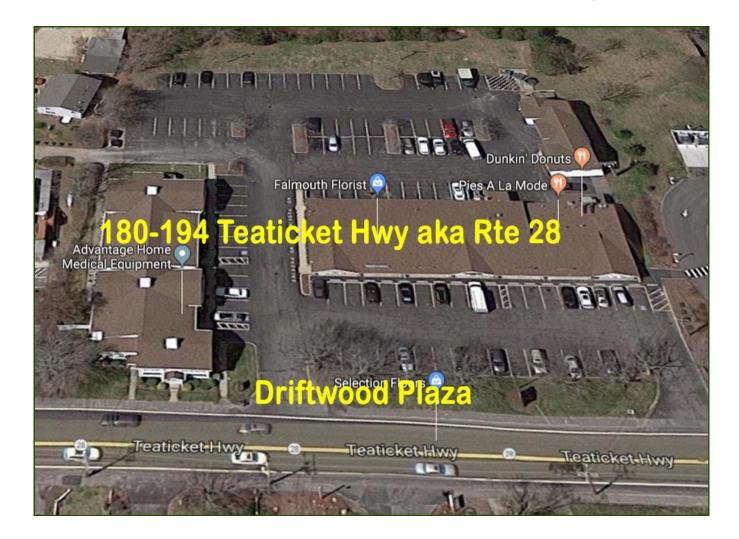

## Driftwood Plaza

# **Satellite View**

HARTEL COMMERCIAL REAL ESTATE

230 Jones Road Suite 6 Falmouth MA 02540 40 Willard Street Suite 207 Quincy MA 02169 Greg Hartel 617-256-3169 Greg@HartelRealty.com Jody Shaw 508-566-3556 Jody@HartelRealty.com

#### 180 & 194 Teaticket Hwy aka Rte 28 - East Falmouth

L he units are located in the Driftwood Plaza which is located in the Teaticket business district of East Falmouth in the town of Falmouth. There is one unit available in the 180 building which is located adjacent to the 194 building and also adjacent to the new Cumberland Farms gas station and convenience store. This is a high visibility, heavily traveled year round area. Complimentary businesses are located in the immediate neighborhood. Turnover is very low with tenants.