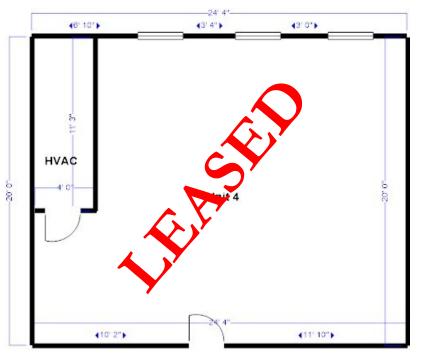

RTEL COMMERCIAL REAL ESTATE

Strategic Real Estate Services



# **Neighborhood View**



HARTEL COMMERCIAL REAL ESTATE

230 Jones Road Suite 6 Falmouth MA 02540 40 Willard Street Suite 207 Quincy MA 02169 Greg Hartel 617-256-3169 Greg@HartelRealty.com Jody Shaw 508-566-3556 Jody@HartelRealty.com



#### First Floor Units 1 & 2

2,500 SF Combined





Floorplans - Units 1 & 2 - 2,500 SF









#### Floorplans - Unit 3

1,250 SF





### Upper Floor Front Unit



HARTEL COMMERCIAL REAL ESTATE

Strategic Real Estate Services

#### Floorplans - Unit 206

800 SF





#### Floorplans - Upper Level Unit 1









Upper Level Unit 1 1,300 SF - Potential



#### Floorplans - Upper Level Unit 2

*1,300 SF* 









## Floorplans - Upper Level Unit 3

*1,300 SF* 





### Floorplans - Unit 4











## Floorplans - Unit 4A 800 SF







### Assessor Map



## Zoning Map





#### 180 & 194 Teaticket Hwy aka Rte 28 - East Falmouth

L he units are located in the Driftwood Plaza which is located in the Teaticket business district of East Falmouth in the town of Falmouth. There is one unit available in the 180 building which is located adjacent to the 194 building and also adjacent to the new Cumberland Farms gas station and convenience store. This is a high visibility, heavily traveled year round area. Complimentary businesses are located in the immediate neighborhood. Turnover is very low with tenants.

Long Term Leases - Available.