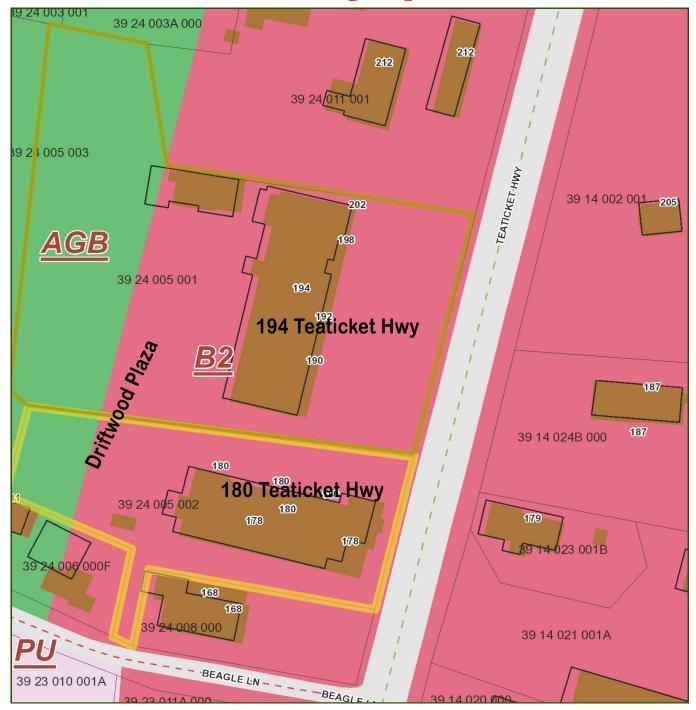

iew**



HARTEL COMMERCIAL REAL ESTATE

230 Jones Road Suite 6 Falmouth MA 02540 40 Willard Street Suite 207 Quincy MA 02169 Greg Hartel 617-256-3169 Greg@HartelRealty.com Jody Shaw 508-566-3556 Jody@HartelRealty.com



#### First Floor Units 1 & 2

2,500 SF Combined





Floorplans - Units 1 & 2 - 2,500 SF









#### Floorplans - Unit 3

1,250 SF





### Upper Floor Front Unit



HARTEL COMMERCIAL REAL ESTATE

Strategic Real Estate Services

#### Floorplans - Unit 206

800 SF





#### Floorplans - Upper Level Unit 1









Upper Level Unit 1 1,300 SF - Potential



#### Floorplans - Upper Level Unit 2

*1,300 SF* 









## Floorplans - Upper Level Unit 3

*1,300 SF* 





### Floorplans - Unit 4











## Floorplans - Unit 4A 800 SF







### Assessor Map



## Zoning Map





#### 180 & 194 Teaticket Hwy aka Rte 28 - East Falmouth

L he units are located in the Driftwood Plaza which is located in the Teaticket business district of East Falmouth in the town of Falmouth. There is one unit available in the 180 building which is located adjacent to the 194 building and also adjacent to the new Cumberland Farms gas station and convenience store. This is a high visibility, heavily traveled year round area. Complimentary businesses are located in the immediate neighborhood. Turnover is very low with tenants.

Long Term Leases - Available.