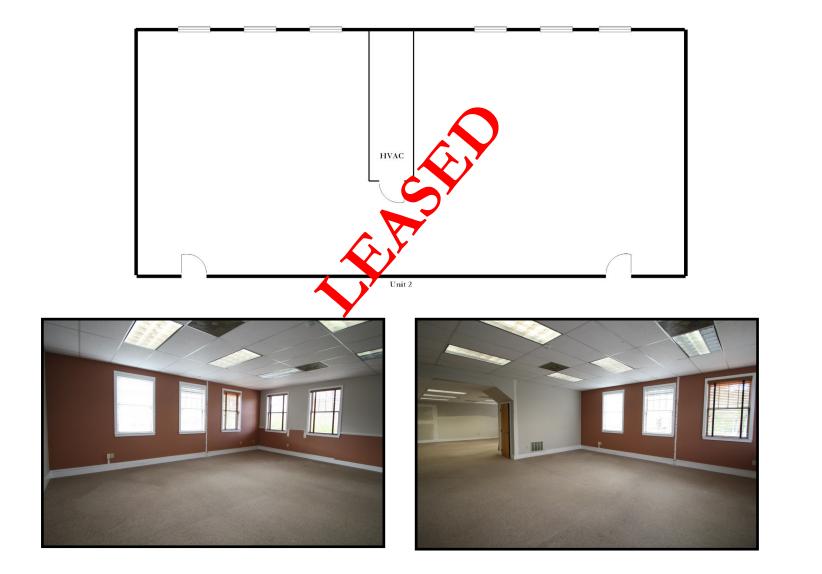

#### First Floor Units 1 & 2

2,500 SF Combined

Floorplans - Units 1 & 2 - 2,500 SF