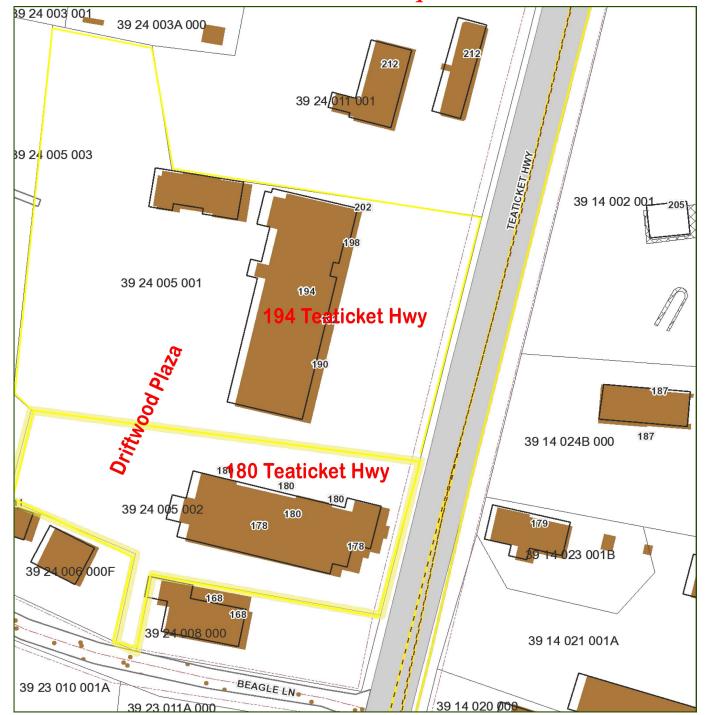

**Neighborhood View**



HARTEL COMMERCIAL REAL ESTATE

230 Jones Road Suite 6 Falmouth MA 02540 40 Willard Street Suite 207 Quincy MA 02169 Greg Hartel 617-256-3169 Greg@HartelRealty.com Jody Shaw 508-566-3556 Jody@HartelRealty.com



#### First Floor Units 1 & 2

2,500 SF Combined





Floorplans - Units 1 & 2 - 2,500 SF









#### Floorplans - Unit 3

1,250 SF





### Upper Floor Front Unit



HARTEL COMMERCIAL REAL ESTATE

Strategic Real Estate Services

#### Floorplans - Unit 206

800 SF





#### Floorplans - Upper Level Unit 1









Upper Level Unit 1 1,300 SF - Potential



#### Floorplans - Upper Level Unit 2

*1,300 SF* 









## Floorplans - Upper Level Unit 3

*1,300 SF* 





### Floorplans - Unit 4











## Floorplans - Unit 4A 800 SF







### Assessor Map



## Zoning Map





#### 180 & 194 Teaticket Hwy aka Rte 28 - East Falmouth

L he units are located in the Driftwood Plaza which is located in the Teaticket business district of East Falmouth in the town of Falmouth. There is one unit available in the 180 building which is located adjacent to the 194 building and also adjacent to the new Cumberland Farms gas station and convenience store. This is a high visibility, heavily traveled year round area. Complimentary businesses are located in the immediate neighborhood. Turnover is very low with tenants.

Long Term Leases - Available.