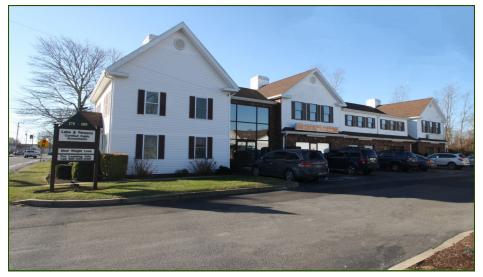

# 180 & 194 Teaticket Highway aka Route 28

## Driftwood Plaza

#### 180 & 194 Teaticket Hwy aka Rte 28 - East Falmouth

L he units are located in the Driftwood Plaza which is located in the Teaticket business district of East Falmouth in the town of Falmouth. There is one unit available in the 180 building which is located adjacent to the 194 building and also adjacent to the new Cumberland Farms gas station and convenience store. This is a high visibility, heavily traveled year round area. Complimentary businesses are located in the immediate neighborhood. Turnover is very low with tenants.