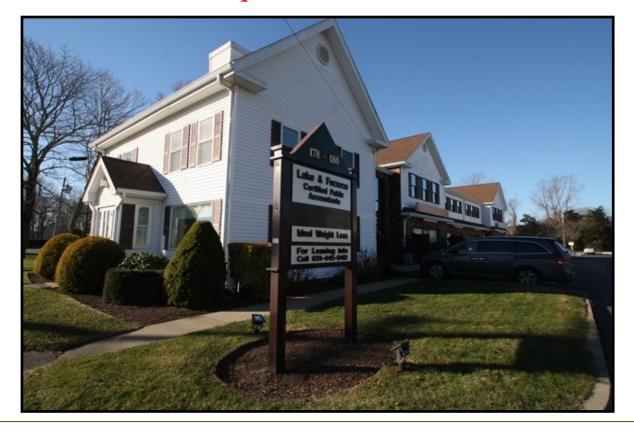

# 180 & 194 Teaticket Highway aka Route 28

## Driftwood Plaza

#### 180 & 194 Teaticket Hwy aka Rte 28 - East Falmouth

L he units are located in the Driftwood Plaza which is located in the Teaticket business district of East Falmouth in the town of Falmouth. There is one unit available in the 180 building which is located adjacent to the 194 building and also adjacent to the new Cumberland Farms gas station and convenience store. This is a high visibility, heavily traveled year round area. Complimentary businesses are located in the immediate neighborhood. Turnover is very low with tenants.