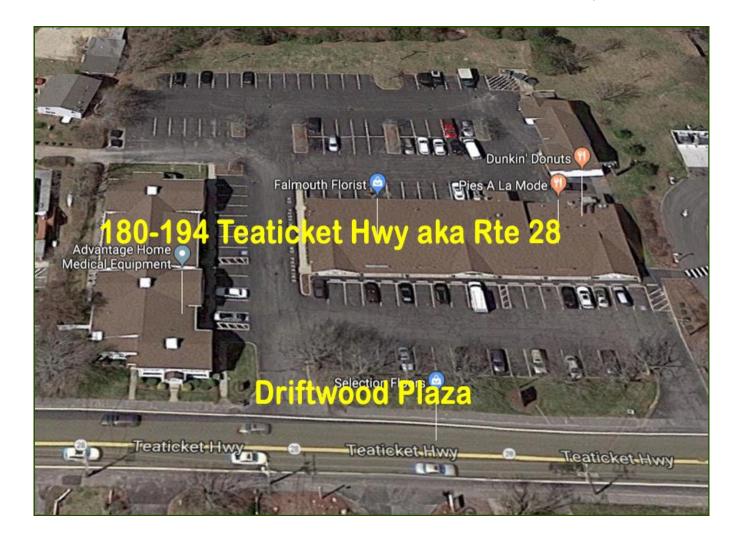

# **Satellite View**

HARTEL COMMERCIAL REAL ESTATE

230 Jones Road Suite 6 Falmouth MA 02540 40 Willard Street Suite 207 Quincy MA 02169 Greg Hartel 617-256-3169 Greg@HartelRealty.com Jody Shaw 508-566-3556 Jody@HartelRealty.com

# **Neighborhood View**

HARTEL COMMERCIAL REAL ESTATE

230 Jones Road Suite 6 Falmouth MA 02540 40 Willard Street Suite 207 Quincy MA 02169 Greg Hartel 617-256-3169 Greg@HartelRealty.com Jody Shaw 508-566-3556 Jody@HartelRealty.com

#### 180 & 194 Teaticket Hwy aka Rte 28 - East Falmouth

L he units are located in the Driftwood Plaza which is located in the Teaticket business district of East Falmouth in the town of Falmouth. There is one unit available in the 180 building which is located adjacent to the 194 building and also adjacent to the new Cumberland Farms gas station and convenience store. This is a high visibility, heavily traveled year round area. Complimentary businesses are located in the immediate neighborhood. Turnover is very low with tenants.