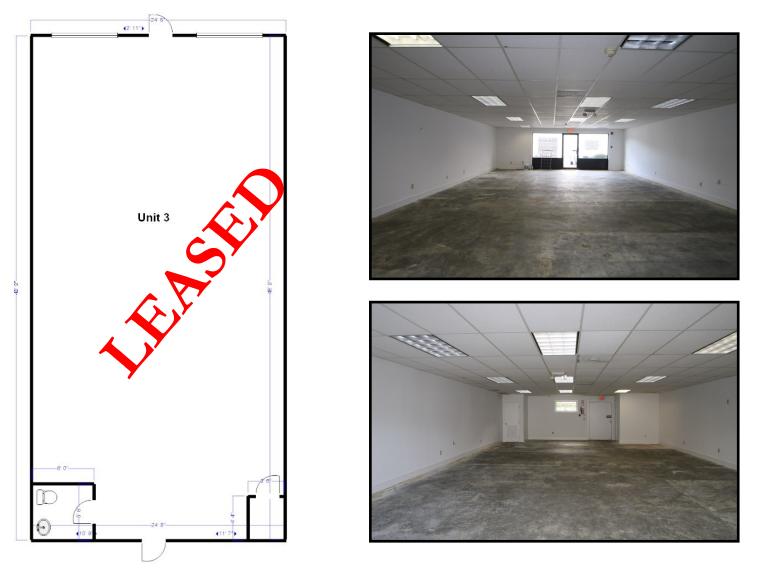

eg@HartelRealty.com Jody Shaw 508-566-3556 Jody@HartelRealty.com

HARTEL COMMERCIAL REAL ESTATE Strategic Real Estate Services



# **Satellite View**



HARTEL COMMERCIAL REAL ESTATE

230 Jones Road Suite 6 Falmouth MA 02540 40 Willard Street Suite 207 Quincy MA 02169 Greg Hartel 617-256-3169 Greg@HartelRealty.com Jody Shaw 508-566-3556 Jody@HartelRealty.com

HARTEL COMMERCIAL REAL ESTATE

Strategic Real Estate Services



# **Neighborhood View**



HARTEL COMMERCIAL REAL ESTATE

230 Jones Road Suite 6 Falmouth MA 02540 40 Willard Street Suite 207 Quincy MA 02169 Greg Hartel 617-256-3169 Greg@HartelRealty.com Jody Shaw 508-566-3556 Jody@HartelRealty.com



#### First Floor Units 1 & 2

2,500 SF Combined





Floorplans - Units 1 & 2 - 2,500 SF









#### Floorplans - Unit 3

1,250 SF





### Upper Floor Front Unit



HARTEL COMMERCIAL REAL ESTATE

Strategic Real Estate Services

#### Floorplans - Unit 206

800 SF





### Floorplans - Upper Level Unit 1









Upper Level Unit 1 1,300 SF - Potential



### Floorplans - Upper Level Unit 2

*1,300 SF* 









# Floorplans - Upper Level Unit 3

1,300 SF









### Floorplans - Unit 4











# Floorplans - Unit 4A

800 SF







### Assessor Map



## Zoning Map





#### 180 & 194 Teaticket Hwy aka Rte 28 - East Falmouth

L he units are located in the Driftwood Plaza which is located in the Teaticket business district of East Falmouth in the town of Falmouth. There is one unit available in the 180 building which is located adjacent to the 194 building and also adjacent to the new Cumberland Farms gas station and