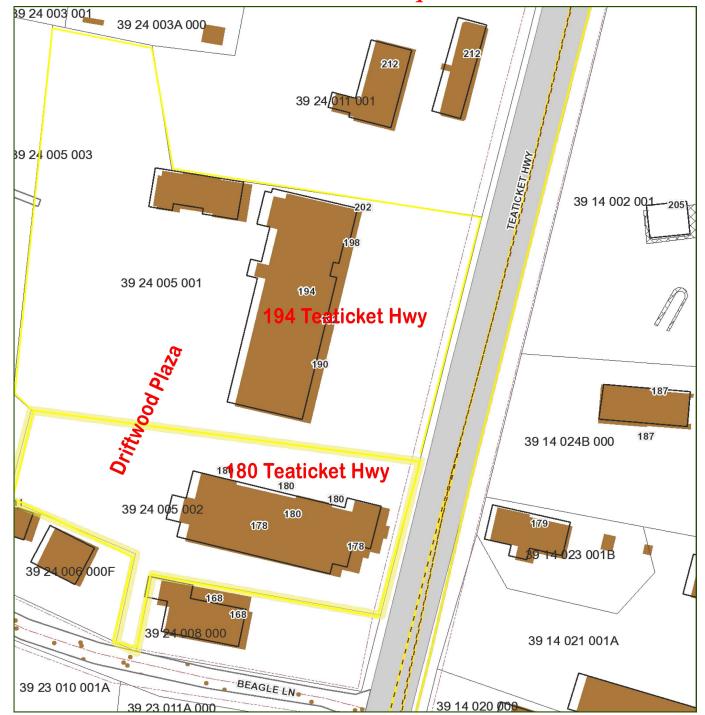

# **Neighborhood View**



HARTEL COMMERCIAL REAL ESTATE

230 Jones Road Suite 6 Falmouth MA 02540 40 Willard Street Suite 207 Quincy MA 02169 Greg Hartel 617-256-3169 Greg@HartelRealty.com Jody Shaw 508-566-3556 Jody@HartelRealty.com



#### First Floor Units 1 & 2

2,500 SF Combined





Floorplans - Units 1 & 2 - 2,500 SF









#### Floorplans - Unit 3

1,250 SF





### Upper Floor Front Unit



HARTEL COMMERCIAL REAL ESTATE

Strategic Real Estate Services

#### Floorplans - Unit 206

800 SF





### Floorplans - Upper Level Unit 1









Upper Level Unit 1 1,300 SF - Potential



### Floorplans - Upper Level Unit 2

*1,300 SF* 









# Floorplans - Upper Level Unit 3

1,300 SF









### Floorplans - Unit 4











# Floorplans - Unit 4A

800 SF







### Assessor Map



## Zoning Map





#### 180 & 194 Teaticket Hwy aka Rte 28 - East Falmouth

L he units are located in the Driftwood Plaza which is located in the Teaticket business district of East Falmouth in the town of Falmouth. There is one unit available in the 180 building which is located adjacent to the 194 building and also adjacent to the new Cumberland Farms gas station and convenience store. This is a high visibility, heavily traveled year round area. Complimentary businesses are located in the immediate neighborhood. Turnover is very low with tenants.

Long Term Leases - Available.