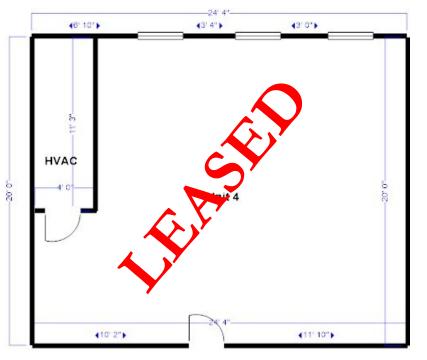

HARTEL COMMERCIAL REAL ESTATE

Strategic Real Estate Services



# **Neighborhood View**



HARTEL COMMERCIAL REAL ESTATE

230 Jones Road Suite 6 Falmouth MA 02540 40 Willard Street Suite 207 Quincy MA 02169 Greg Hartel 617-256-3169 Greg@HartelRealty.com Jody Shaw 508-566-3556 Jody@HartelRealty.com



#### First Floor Units 1 & 2

2,500 SF Combined





Floorplans - Units 1 & 2 - 2,500 SF









#### Floorplans - Unit 3

1,250 SF





### Upper Floor Front Unit



HARTEL COMMERCIAL REAL ESTATE

Strategic Real Estate Services

#### Floorplans - Unit 206

800 SF





### Floorplans - Upper Level Unit 1









Upper Level Unit 1 1,300 SF - Potential



### Floorplans - Upper Level Unit 2

*1,300 SF* 









# Floorplans - Upper Level Unit 3

1,300 SF









### Floorplans - Unit 4











# Floorplans - Unit 4A

800 SF







### Assessor Map



## Zoning Map





#### 180 & 194 Teaticket Hwy aka Rte 28 - East Falmouth

L he units are located in the Driftwood Plaza which is located in the Teaticket business district of East Falmouth in the town of Falmouth. There is one unit available in the 180 building which is located adjacent to the 194 building and also adjacent to the new Cumberland Farms gas station and convenience store. This is a high visibility, heavily traveled year round area. Complimentary businesses are located in the immediate neighborhood. Turnover is very low with tenants.

Long Term Leases - Available.