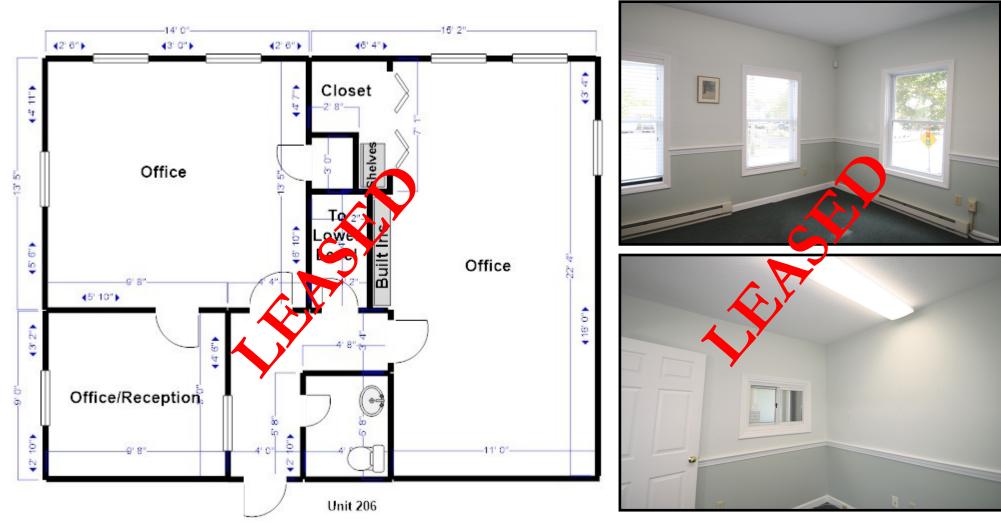

*Satellite View**



HARTEL COMMERCIAL REAL ESTATE

230 Jones Road Suite 6 Falmouth MA 02540 40 Willard Street Suite 207 Quincy MA 02169 Greg Hartel 617-256-3169 Greg@HartelRealty.com Jody Shaw 508-566-3556 Jody@HartelRealty.com

HARTEL COMMERCIAL REAL ESTATE

Strategic Real Estate Services



# **Neighborhood View**



HARTEL COMMERCIAL REAL ESTATE

230 Jones Road Suite 6 Falmouth MA 02540 40 Willard Street Suite 207 Quincy MA 02169 Greg Hartel 617-256-3169 Greg@HartelRealty.com Jody Shaw 508-566-3556 Jody@HartelRealty.com



#### First Floor Units 1 & 2

2,500 SF Combined





Floorplans - Units 1 & 2 - 2,500 SF









#### Floorplans - Unit 3

1,250 SF





### Upper Floor Front Unit



HARTEL COMMERCIAL REAL ESTATE

Strategic Real Estate Services

#### Floorplans - Unit 206

800 SF





### Floorplans - Upper Level Unit 1









Upper Level Unit 1 1,300 SF - Potential



### Floorplans - Upper Level Unit 2

*1,300 SF* 









# Floorplans - Upper Level Unit 3

1,300 SF









### Floorplans - Unit 4











# Floorplans - Unit 4A

800 SF







### Assessor Map



## Zoning Map





#### 180 & 194 Teaticket Hwy aka Rte 28 - East Falmouth

L he units are located in the Driftwood Plaza which is located in the Teaticket business district of East Falmouth in the town of Falmouth. There is one unit available in the 180 building which is located adjacent to the 194 building and also adjacent to the new Cumberland Farms gas station and convenience store. This is a high visibility, heavily traveled year round area. Complimentary businesses are located in the immediat