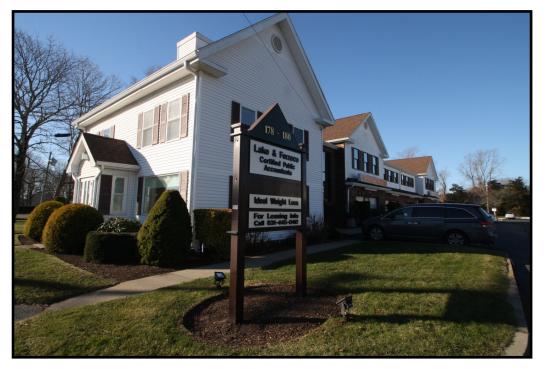

# 180 & 194 Teaticket Highway aka Route 28

## Driftwood Plaza

#### 180 & 194 Teaticket Hwy aka Rte 28 - East Falmouth

L he units are located in the Driftwood Plaza which is located in the Teaticket business district of East Falmouth in the town of Falmouth. There is one unit available in the 180 building which is located adjacent to the 194 building and also adjacent to the new Cumberland Farms gas station and convenience store. This is a high visibility, heavily traveled year round area. Complimentary businesses are located in the immediate neighborhood. Turnover is very low with tenants.