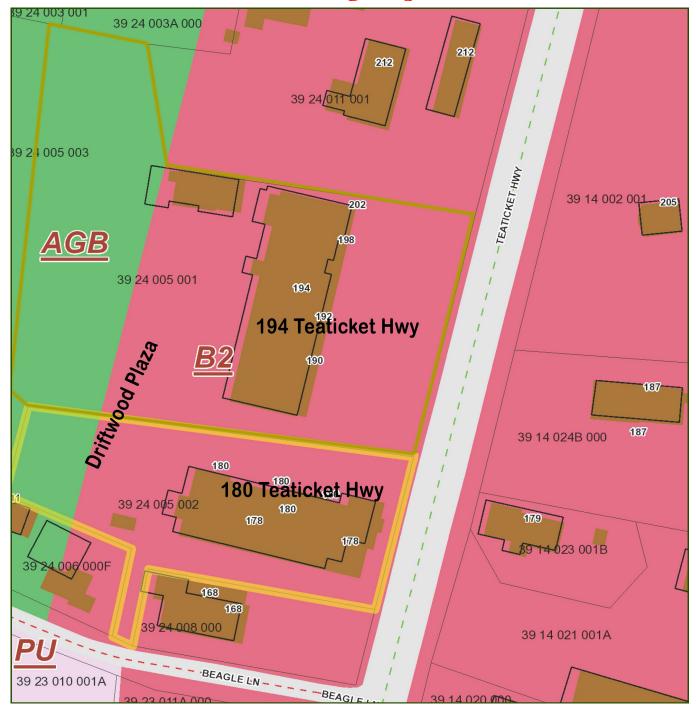

View**



HARTEL COMMERCIAL REAL ESTATE

230 Jones Road Suite 6 Falmouth MA 02540 40 Willard Street Suite 207 Quincy MA 02169 Greg Hartel 617-256-3169 Greg@HartelRealty.com Jody Shaw 508-566-3556 Jody@HartelRealty.com



#### First Floor Units 1 & 2

2,500 SF Combined





Floorplans - Units 1 & 2 - 2,500 SF









#### Floorplans - Unit 3

1,250 SF





### Upper Floor Front Unit



HARTEL COMMERCIAL REAL ESTATE

Strategic Real Estate Services

#### Floorplans - Unit 206

800 SF





### Floorplans - Upper Level Unit 1









Upper Level Unit 1 1,300 SF - Potential



### Floorplans - Upper Level Unit 2

*1,300 SF* 









# Floorplans - Upper Level Unit 3

1,300 SF









### Floorplans - Unit 4











# Floorplans - Unit 4A

800 SF







### Assessor Map



## Zoning Map





#### 180 & 194 Teaticket Hwy aka Rte 28 - East Falmouth

L he units are located in the Driftwood Plaza which is located in the Teaticket business district of East Falmouth in the town of Falmouth. There is one unit available in the 180 building which is located adjacent to the 194 building and also adjacent to the new Cumberland Farms gas station and convenience store. This is a high visibility, heavily traveled year round area. Complimentary businesses are located in the immediate neighborhood. Turnover is very low with tenants.

Long Term Leases - Available.