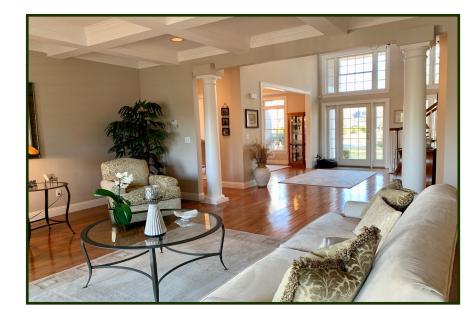

### Interiors

Formal Sitting Room

Master Bedroom

Master Bath

## **Property Details**

- \* 4,413± SF Living Area
- \* 10 Rooms/5 Bedrooms/3 Full-1 Half Baths
- \* Hardwood/Tile/Carpet Floors Throughout
- \* Recessed Lighting/Walk in Closet
- \* Chef's Kitchen
- \* Stone Fireplace/Coffered Ceilings
- \* 3 Full Baths/1 Half Bath
- \* Deck /2-Car Attached Garage
- \* Finished Basement
- \* 1.21± Acre Lot
- \* Quiet Private Lot on Quiet Street
- \* Year Built 2005
- \* Ballymeade Estates Location
- \* Two Championship Golf Courses
- \* Clubhouse/Restaurant