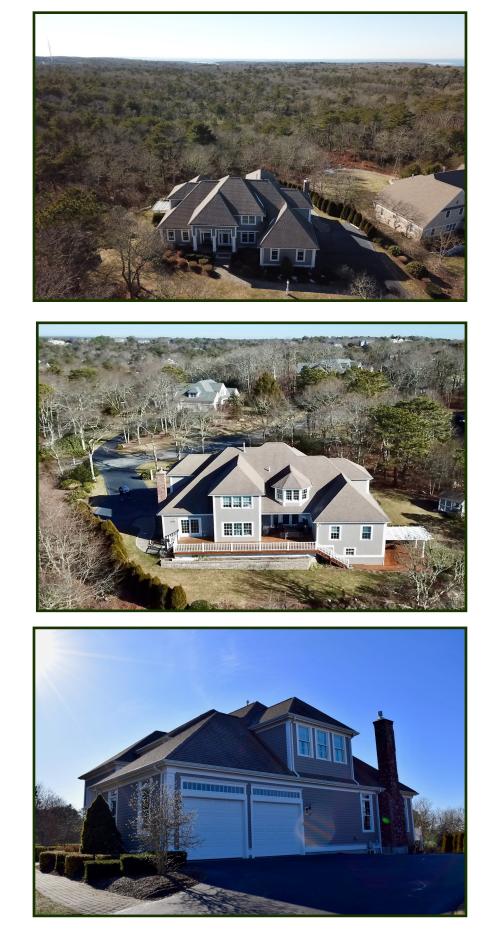

### **Exteriors**

Front View

Side View

## **Property Details**

- \* 4,413± SF Living Area
- \* 10 Rooms/5 Bedrooms/3 Full-1 Half Baths
- \* Hardwood/Tile/Carpet Floors Throughout
- \* Recessed Lighting/Walk in Closet
- \* Chef's Kitchen
- \* Stone Fireplace/Coffered Ceilings
- \* 3 Full Baths/1 Half Bath
- \* Deck /2-Car Attached Garage
- \* Finished Basement
- \* 1.21± Acre Lot
- \* Quiet Private Lot on Quiet Street
- \* Year Built 2005
- \* Ballymeade Estates Location
- \* Two Championship Golf Courses
- \* Clubhouse/Restaurant