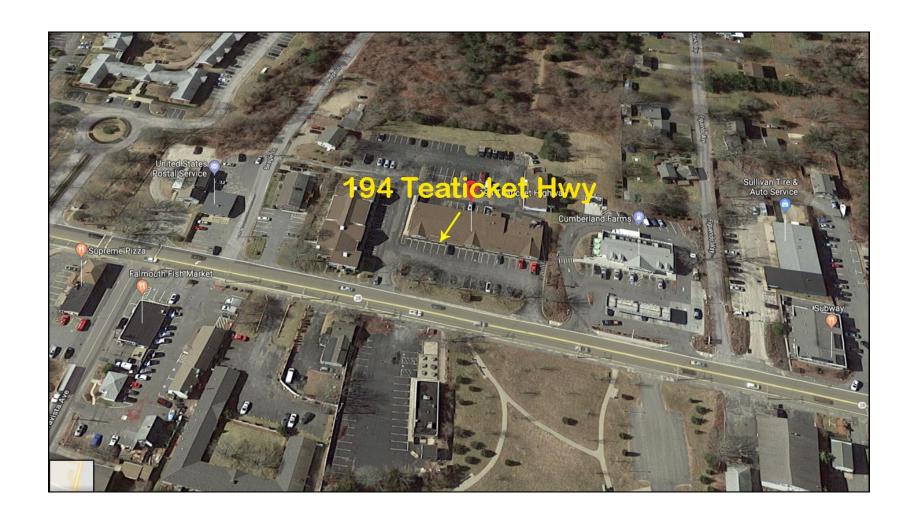

Strategic Real Estate Services

# 194 Teaticket Highway aka Route 28 Driftwood Plaza - Falmouth, MA Leasing Opportunity



- \* RENOVATIONS & UPDATES INCLUDE: NEW MECHANICALS, BATHS, ELECTRIC, ROOF, STRUCTURAL IMPROVEMENTS AND MORE!
  - \* FRONT UNIT AVAILABLE FACES ROUTE 28 EXCELLENT EXPOSURE
- \* ADJACENT TO CUMBERLAND FARMS GAS STATION AND CONVENIENCE STORE
  - \* BUILDING ZONED B2- COMMERCIAL YEAR ROUND ACTIVITY

## 1,250± SF Available ~ \$20/SF Modified Gross





Strategic Real Estate Services



#### **Satellite View**



<u></u>

Strategic Real Estate Services



## **Neighborhood View**



Strategic Real Estate Services

#### Floorplan



Teaticket Hwy

Route 28

#### Zoning Map





Strategic Real Estate Services

#### 194 Teaticket Hwy aka Rte 28 - East Falmouth

he 1,250± SF unit is located in the Driftwood Plaza which is located in the Teaticket business district of East Falmouth in the town of Falmouth. There is one unit available in the 194 front building and there are five units available in the 180 building which is located adjacent to the 194 building and both are adjacent to the new Cumberland Farms gas station and convenience store. This is a high visibility, heavily traveled year round area. Complimentary businesses are located in the immediate neighborhood. Turnov