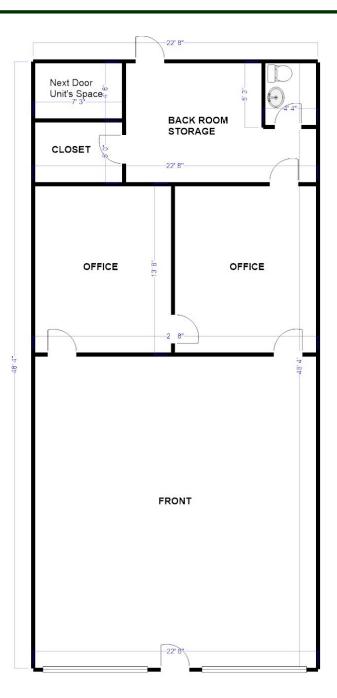

Strategic Real Estate Services

# 194 Teaticket Highway aka Route 28 Driftwood Plaza - Falmouth, MA Leasing Opportunity



- \* RENOVATIONS & UPDATES INCLUDE: NEW MECHANICALS, BATHS, ELECTRIC, ROOF, STRUCTURAL IMPROVEMENTS AND MORE!
  - \* FRONT UNIT AVAILABLE FACES ROUTE 28 EXCELLENT EXPOSURE
- \* ADJACENT TO CUMBERLAND FARMS GAS STATION AND CONVENIENCE STORE
  - \* BUILDING ZONED B2- COMMERCIAL YEAR ROUND ACTIVITY

## 1,250± SF Available ~ \$20/SF Modified Gross





Strategic Real Estate Services



#### **Satellite View**



<u></u>

Strategic Real Estate Services



## **Neighborhood View**



Strategic Real Estate Services

#### Floorplan



Teaticket Hwy

Route 28

#### Zoning Map





Strategic Real Estate Services

#### 194 Teaticket Hwy aka Rte 28 - East Falmouth

he 1,250± SF unit is located in the Driftwood Plaza which is located in the Teaticket business district of East Falmouth in the town of Falmouth. There is one unit available in the 194 front building and there are five units available in the 180 building which is located adjacent to the 194 building and both are adjacent to the new Cumberland Farms gas station and convenience store. This is a high visibility, heavily traveled year round area. Complimentary businesses are located in the immediate neighborhood. Turnover is very low with tenants.

Long Term Leases - Available. Offered at \$20/SF NNN