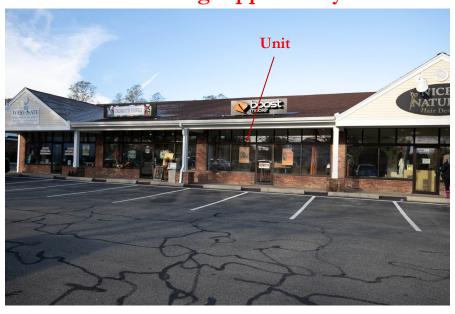

#### 194 Teaticket Hwy aka Rte 28 - East Falmouth

he 1,250± SF unit is located in the Driftwood Plaza which is located in the Teaticket business district of East Falmouth in the town of Falmouth. There is one unit available in the 194 front building and there are five units available in the 180 building which is located adjacent to the 194 building and both are adjacent to the new Cumberland Farms gas station and convenience store. This is a high visibility, heavily traveled year round area. Complimentary businesses are located in the immediate neighborhood. Turnover is very low with tenants.