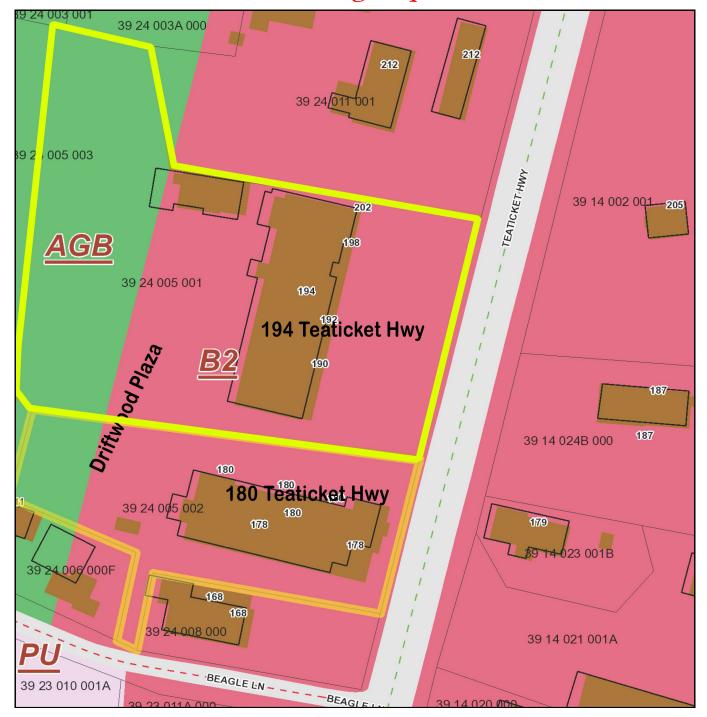

Strategic Real Estate Services

# 194 Teaticket Highway aka Route 28 Driftwood Plaza - Falmouth, MA Leasing Opportunity



- \* RENOVATIONS & UPDATES INCLUDE: NEW MECHANICALS, BATHS, ELECTRIC, ROOF, STRUCTURAL IMPROVEMENTS AND MORE!
  - \* FRONT UNIT AVAILABLE FACES ROUTE 28 EXCELLENT EXPOSURE
- \* ADJACENT TO CUMBERLAND FARMS GAS STATION AND CONVENIENCE STORE
  - \* BUILDING ZONED B2- COMMERCIAL YEAR ROUND ACTIVITY

## 1,250± SF Available ~ \$20/SF Modified Gross





Strategic Real Estate Services



#### **Satellite View**



<u></u>

Strategic Real Estate Services



## **Neighborhood View**



Strategic Real Estate Services

#### Floorplan



Teaticket Hwy

Route 28

#### Zoning Map





Strategic Real Estate Services

#### 194 Teaticket Hwy aka Rte 28 - East Falmouth

he 1,250± SF unit is located in the Driftwood Plaza which is located in the Teaticket business district of East Falmouth in the town of Falmouth. There is one unit available in the 194 front building and there are five units available in the 180 building which is located adjacent to the 194 building and both are adjacent to the new Cumberland Farms gas station and convenience store. This is a high visibility, heavily traveled year round area. Complimentary businesses are located in the immediate neighborhood. Turnover is very low with tenants.

Long Term Leases - Available. Offered at \$20/SF NNN