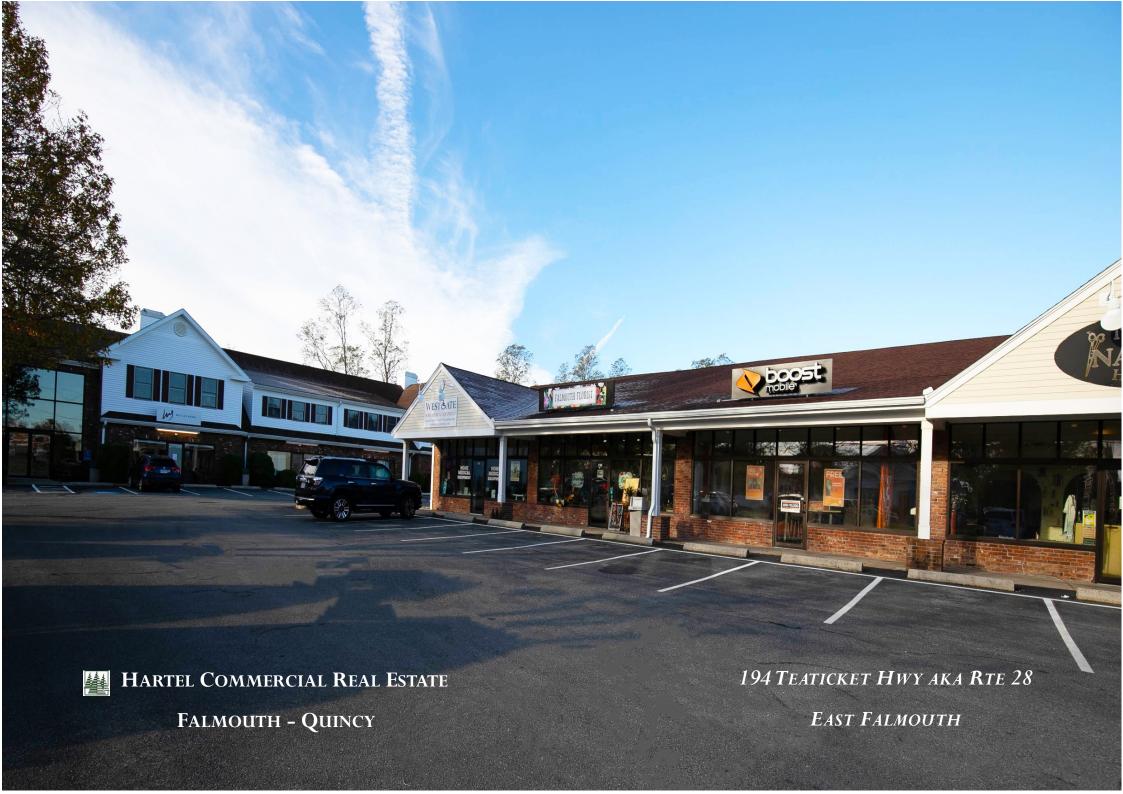

# 194 Teaticket Highway aka Route 28 Driftwood Plaza - Falmouth, MA Leasing Opportunity

- \* RENOVATIONS & UPDATES INCLUDE: NEW MECHANICALS, BATHS, ELECTRIC, ROOF, STRUCTURAL IMPROVEMENTS AND MORE!
  - \* FRONT UNIT AVAILABLE FACES ROUTE 28 EXCELLENT EXPOSURE
- \* ADJACENT TO CUMBERLAND FARMS GAS STATION AND CONVENIENCE STORE
  - \* BUILDING ZONED B2- COMMERCIAL YEAR ROUND ACTIVITY

#### 194 Teaticket Hwy aka Rte 28 - East Falmouth

he 1,250± SF unit is located in the Driftwood Plaza which is located in the Teaticket business district of East Falmouth in the town of Falmouth. There is one unit available in the 194 front building and there are five units available in the 180 building which is located adjacent to the 194 building and both are adjacent to the new Cumberland Farms gas station and convenience store. This is a high visibility, heavily traveled year round area. Complimentary businesses are located in the immediate neighborhood. Turnover is very low with tenants.