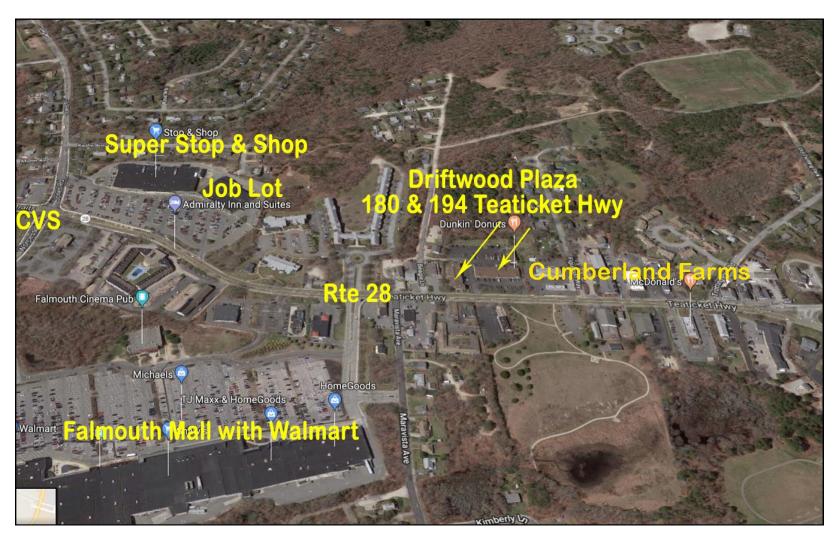

Strategic Real Estate Services

# 194 Teaticket Highway aka Route 28 Driftwood Plaza - Falmouth, MA Leasing Opportunity



- \* RENOVATIONS & UPDATES INCLUDE: NEW MECHANICALS, BATHS, ELECTRIC, ROOF, STRUCTURAL IMPROVEMENTS AND MORE!
  - \* FRONT UNIT AVAILABLE FACES ROUTE 28 EXCELLENT EXPOSURE
- \* ADJACENT TO CUMBERLAND FARMS GAS STATION AND CONVENIENCE STORE
  - \* BUILDING ZONED B2- COMMERCIAL YEAR ROUND ACTIVITY

## 1,250± SF Available ~ \$20/SF Modified Gross





Strategic Real Estate Services



#### **Satellite View**



<u></u>

Strategic Real Estate Services



## **Neighborhood View**



Strategic Real Estate Services

#### Floorplan



Teaticket Hwy

Route 28

#### Zoning Map





Strategic Real Estate Services

#### 194 Teaticket Hwy aka Rte 28 - East Falmouth

he 1,250± SF unit is located in the Driftwood Plaza which is located in the Teaticket business district of East Falmouth in the town of Falmouth. There is one unit available in the 194 front building and there are five units available in the 180 building which is located adjacent to the 194 building and both are adjacent to the new Cumberland Farms gas station and convenience store. This is a high visibility, heavily traveled year round area. Complimentary businesses are located in the immediate neighborhood. Turnover is very low with tenants.

Long Term Leases - Available. Offered at