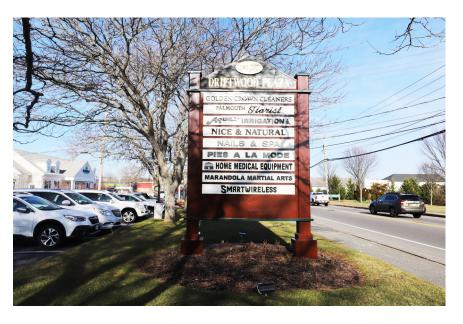

#### 194 Teaticket Hwy aka Rte 28 - East Falmouth

he 1,250± SF unit is located in the Driftwood Plaza which is located in the Teaticket business district of East Falmouth in the town of Falmouth. There is one unit available in the 194 front building and there is one unit available in the 180 building, which is located adjacent to the 194 building and both are adjacent to the new Cumberland Farms gas station and convenience store. This is a high visibility, heavily traveled year round area. Complimentary businesses are located in the immediate plaza and neighborhood. Turnover is very low with tenants.