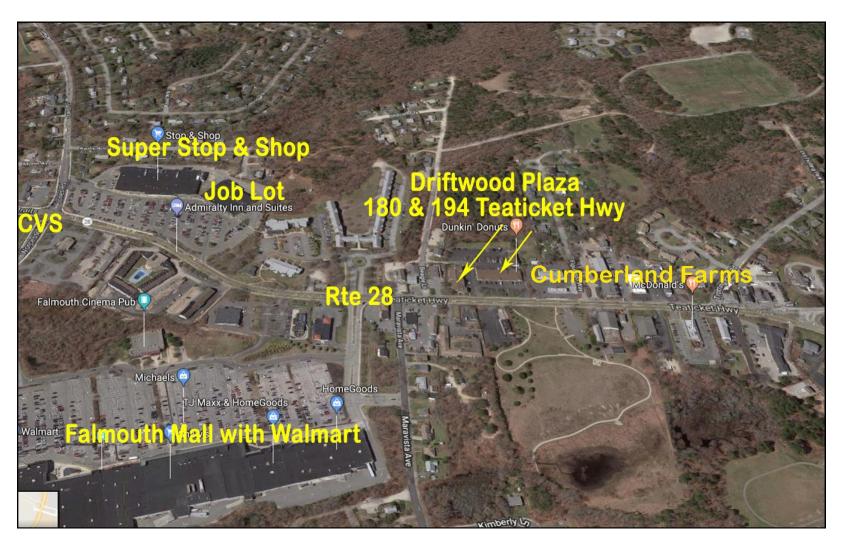

## **Neighborhood View**

#### 194 Teaticket Hwy aka Rte 28 - East Falmouth

he 1,250± SF unit is located in the Driftwood Plaza which is located in the Teaticket business district of East Falmouth in the town of Falmouth. There is one unit available in the 194 front building and there is one unit available in the 180 building, which is located adjacent to the 194 building and both are adjacent to the new Cumberland Farms gas station and convenience store. This is a high visibility, heavily traveled year round area. Complimentary businesses are located in the immediate plaza and neighborhood. Turnover is very low with tenants.