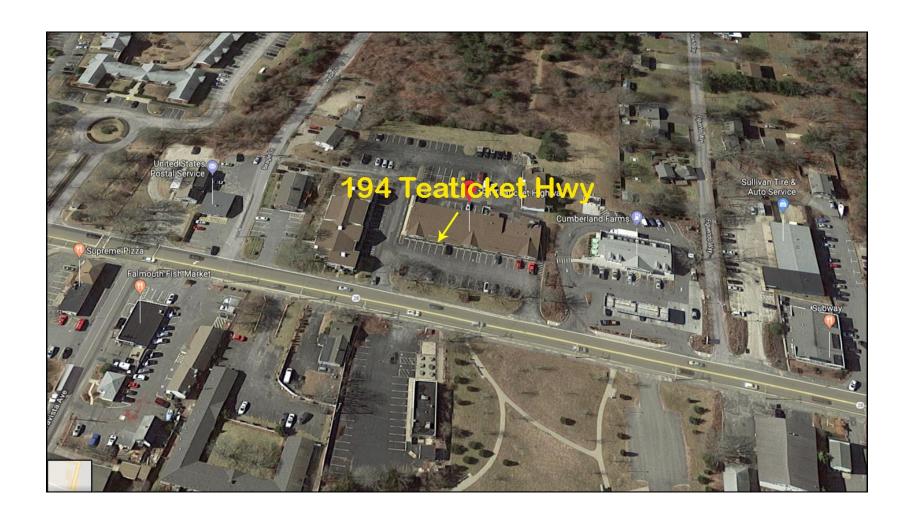

## **Satellite View**

#### 194 Teaticket Hwy aka Rte 28 - East Falmouth

he 1,250± SF unit is located in the Driftwood Plaza which is located in the Teaticket business district of East Falmouth in the town of Falmouth. There is one unit available in the 194 front building and there is one unit available in the 180 building, which is located adjacent to the 194 building and both are adjacent to the new Cumberland Farms gas station and convenience store. This is a high visibility, heavily traveled year round area. Complimentary businesses are located in the immediate plaza and neighborhood. Turnover is very low with tenants.