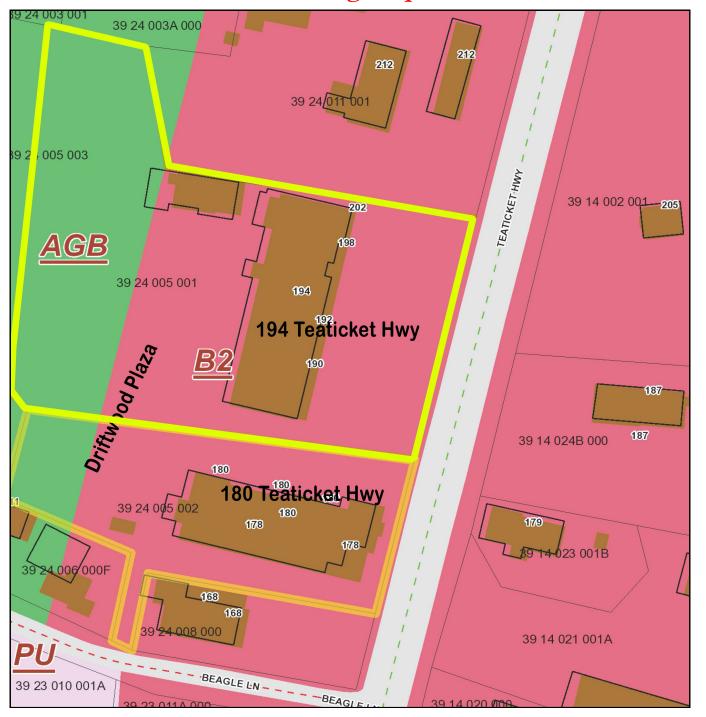

#### HARTEL COMMERCIAL REAL ESTATE



# 194 Teaticket Highway aka Route 28 Driftwood Plaza - Falmouth, MA Leasing Opportunity - Available Now



- \* MID-UNIT AVAILABLE FACES ROUTE 28 EXCELLENT EXPOSURE
- \* ADJACENT TO CUMBERLAND FARMS GAS STATION AND CONVENIENCE STORE
  - \* BUILDING ZONED B2- COMMERCIAL
  - \* BUSY PLAZA WITH YEAR ROUND ACTIVITY

## 1,250± SF Available ~ \$22/SF Plus CAM





Strategic Real Estate Services



## **Satellite View**



## HARTEL COMMERCIAL REAL ESTATE

Strategic Real Estate Services



## **Neighborhood View**



## Floor Plan





## Zoning Map





## HARTEL COMMERCIAL REAL ESTATE

Strategic Real Estate Services

#### 194 Teaticket Hwy aka Rte 28 - East Falmouth

he 1,250± SF unit is located in the Driftwood Plaza which is located in the Teaticket business district of East Falmouth in the town of Falmouth. There is one unit available in the 194 front building and there is one unit available in the 180 building, which is located adjacent to the 194 building and both are adjacent to the new Cumberland Farms gas station and convenience store. This is a high visibility, heavily traveled year round area. Complimentary businesses are located in the immediate plaza and neighborhood. Turnover is very low with tenants.

Long Term Leases - Available. Offered at \$22/SF Plus CAM