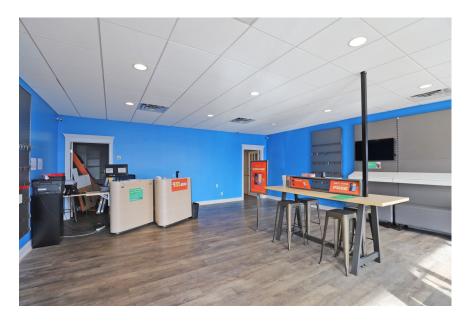

#### 194 Teaticket Hwy aka Rte 28 - East Falmouth

he 1,250± SF unit is located in the Driftwood Plaza which is located in the Teaticket business district of East Falmouth in the town of Falmouth. There is one unit available in the 194 front building and there is one unit available in the 180 building, which is located adjacent to the 194 building and both are adjacent to the new Cumberland Farms gas station and convenience store. This is a high visibility, heavily traveled year round area. Complimentary businesses are located in the immediate plaza and neighborhood. Turnover is very low with tenants.