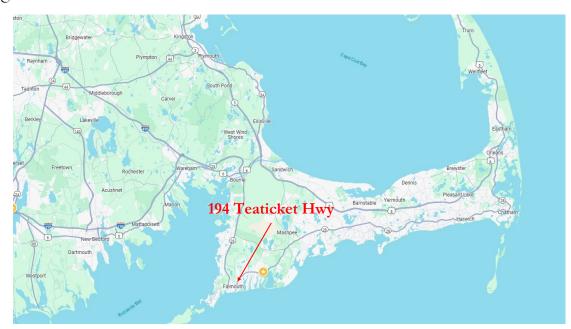

# **Neighborhood View**



## Floor Plan





## Zoning Map





## HARTEL COMMERCIAL REAL ESTATE

Strategic Real Estate Services

#### 194 Teaticket Hwy aka Rte 28 - East Falmouth

he 1,250± SF unit is located in the Driftwood Plaza which is located in the Teaticket business district of East Falmouth in the town of Falmouth. There is one unit available in the 194 front building and there is one unit available in the 180 building, which is located adjacent to the 194 building and both are adjacent to the new Cumberland Farms gas station and convenience store. This is a high visibility, heavily traveled year round area. Complimentary businesses are located in the immediate plaza and neighborhood. Turnover is very low with tenants.

Long Term Leases - Available. Offered at \$22/SF Plus CAM