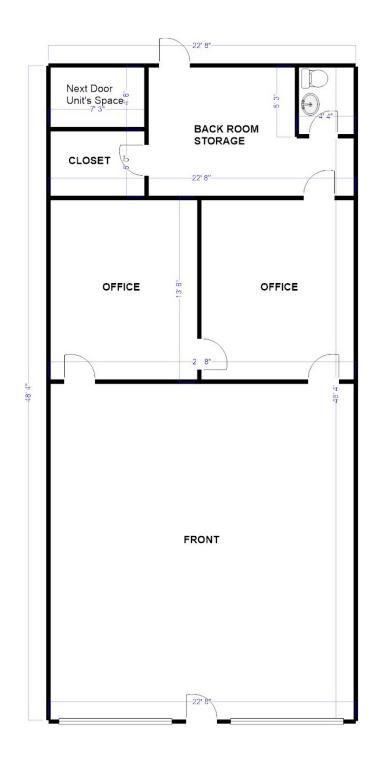

#### HARTEL COMMERCIAL REAL ESTATE



# 194 Teaticket Highway aka Route 28 Driftwood Plaza - Falmouth, MA Leasing Opportunity - Available Now



- \* MID-UNIT AVAILABLE FACES ROUTE 28 EXCELLENT EXPOSURE
- \* ADJACENT TO CUMBERLAND FARMS GAS STATION AND CONVENIENCE STORE
  - \* BUILDING ZONED B2- COMMERCIAL
  - \* BUSY PLAZA WITH YEAR ROUND ACTIVITY

## 1,250± SF Available ~ \$22/SF Plus CAM





Strategic Real Estate Services



## **Satellite View**



## HARTEL COMMERCIAL REAL ESTATE

Strategic Real Estate Services



## **Neighborhood View**



## Floor Plan





## Zoning Map





## HARTEL COMMERCIAL REAL ESTATE

Strategic Real Estate Services

#### 194 Teaticket Hwy aka Rte 28 - East Falmouth

he 1,250± SF unit is located in the Driftwood Plaza which is located in the Teaticket business district of East Falmouth in the town of Falmouth. There is one unit available in the 194 front building and there is one unit available in the 180 building, which is located adjacent to the 194 building and both are adjacent to the new Cumberland Farms gas station and convenience store. This is a high visibility, heavily traveled year round area. Complimentary businesses are located in the immediate plaza and neighborhood. Turnover is very low with tenants.

Long Term Leases - Available. Offered at \$22/SF Plus CAM