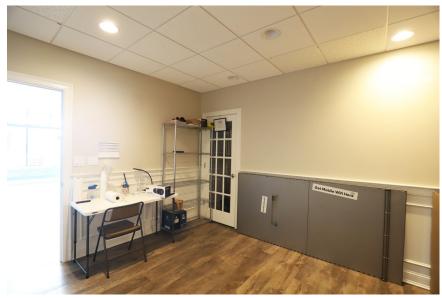

#### 194 Teaticket Hwy aka Rte 28 - East Falmouth

he 1,250± SF unit is located in the Driftwood Plaza which is located in the Teaticket business district of East Falmouth in the town of Falmouth. There is one unit available in the 194 front building and there is one unit available in the 180 building, which is located adjacent to the 194 building and both are adjacent to the new Cumberland Farms gas station and convenience store. This is a high visibility, heavily traveled year round area. Complimentary businesses are located in the immediate plaza and neighborhood. Turnover is very low with tenants.