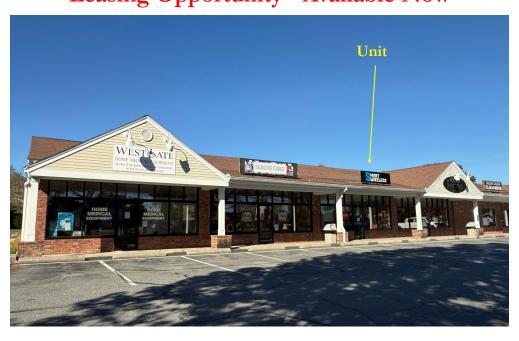

# 194 Teaticket Highway aka Route 28 Driftwood Plaza - Falmouth, MA Leasing Opportunity - Available Now

- \* MID-UNIT AVAILABLE FACES ROUTE 28 EXCELLENT EXPOSURE
- \* ADJACENT TO CUMBERLAND FARMS GAS STATION AND CONVENIENCE STORE
  - \* BUILDING ZONED B2- COMMERCIAL
  - \* BUSY PLAZA WITH YEAR ROUND ACTIVITY

#### 194 Teaticket Hwy aka Rte 28 - East Falmouth

he 1,250± SF unit is located in the Driftwood Plaza which is located in the Teaticket business district of East Falmouth in the town of Falmouth. There is one unit available in the 194 front building and there is one unit available in the 180 building, which is located adjacent to the 194 building and both are adjacent to the new Cumberland Farms gas station and convenience store. This is a high visibility, heavily traveled year round area. Complimentary businesses are located in the immediate plaza and neighborhood. Turnover is very low with tenants.