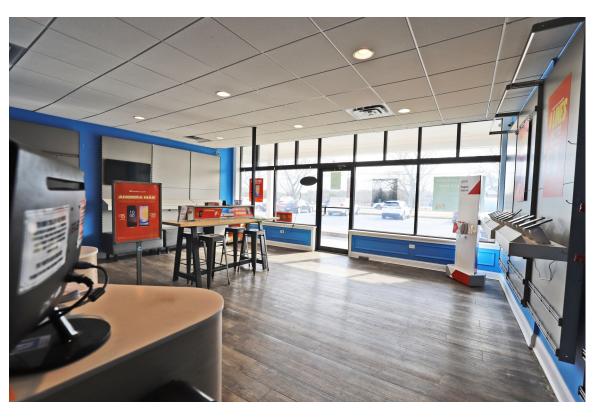

## 1,250± SF Available ~ \$22/SF Plus CAM

Strategic Real Estate Services

#### 194 Teaticket Hwy aka Rte 28 - East Falmouth

he 1,250± SF unit is located in the Driftwood Plaza which is located in the Teaticket business district of East Falmouth in the town of Falmouth. There is one unit available in the 194 front building and there is one unit available in the 180 building, which is located adjacent to the 194 building and both are adjacent to the new Cumberland Farms gas station and convenience store. This is a high visibility, heavily traveled year round area. Complimentary businesses are located in the immediate plaza and neighborhood. Turnover is very low with tenants.