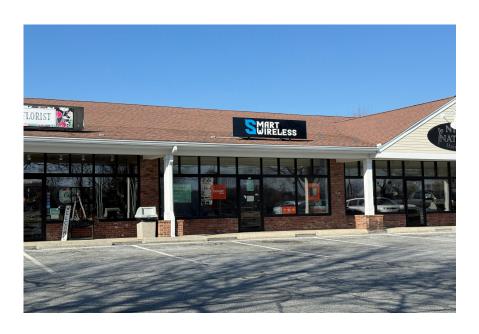

# 194 Teaticket Highway aka Route 28 Driftwood Plaza - Falmouth, MA Leasing Opportunity - Available Now

- \* MID-UNIT AVAILABLE FACES ROUTE 28 EXCELLENT EXPOSURE
- \* ADJACENT TO CUMBERLAND FARMS GAS STATION AND CONVENIENCE STORE
  - \* BUILDING ZONED B2- COMMERCIAL
  - \* BUSY PLAZA WITH YEAR ROUND ACTIVITY

#### 194 Teaticket Hwy aka Rte 28 - East Falmouth

he 1,250± SF unit is located in the Driftwood Plaza which is located in the Teaticket business district of East Falmouth in the town of Falmouth. There is one unit available in the 194 front building and there is one unit available in the 180 building, which is located adjacent to the 194 building and both are adjacent to the new Cumberland Farms gas station and convenience store. This is a high visibility, heavily traveled year round area. Complimentary businesses are located in the immediate plaza and neighborhood. Turnover is very low with tenants.