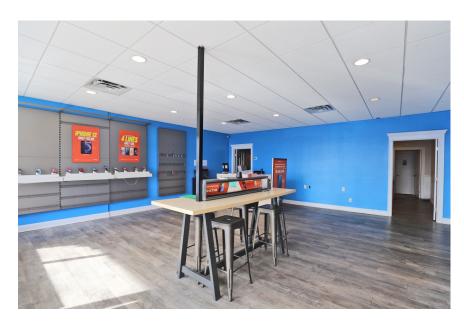

#### 194 Teaticket Hwy aka Rte 28 - East Falmouth

he 1,250± SF unit is located in the Driftwood Plaza which is located in the Teaticket business district of East Falmouth in the town of Falmouth. There is one unit available in the 194 front building and there is one unit available in the 180 building, which is located adjacent to the 194 building and both are adjacent to the new Cumberland Farms gas station and convenience store. This is a high visibility, heavily traveled year round area. Complimentary businesses are located in the immediate plaza and neighborhood. Turnover is very low with tenants.