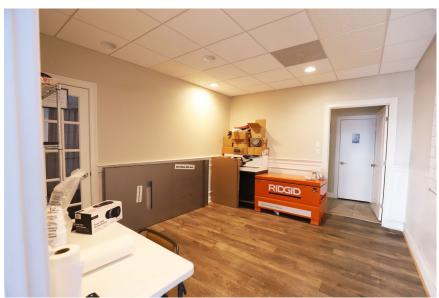

#### 194 Teaticket Hwy aka Rte 28 - East Falmouth

he 1,250± SF unit is located in the Driftwood Plaza which is located in the Teaticket business district of East Falmouth in the town of Falmouth. There is one unit available in the 194 front building and there is one unit available in the 180 building, which is located adjacent to the 194 building and both are adjacent to the new Cumberland Farms gas station and convenience store. This is a high visibility, heavily traveled year round area. Complimentary businesses are located in the immediate plaza and neighborhood. Turnover is very low with tenants.