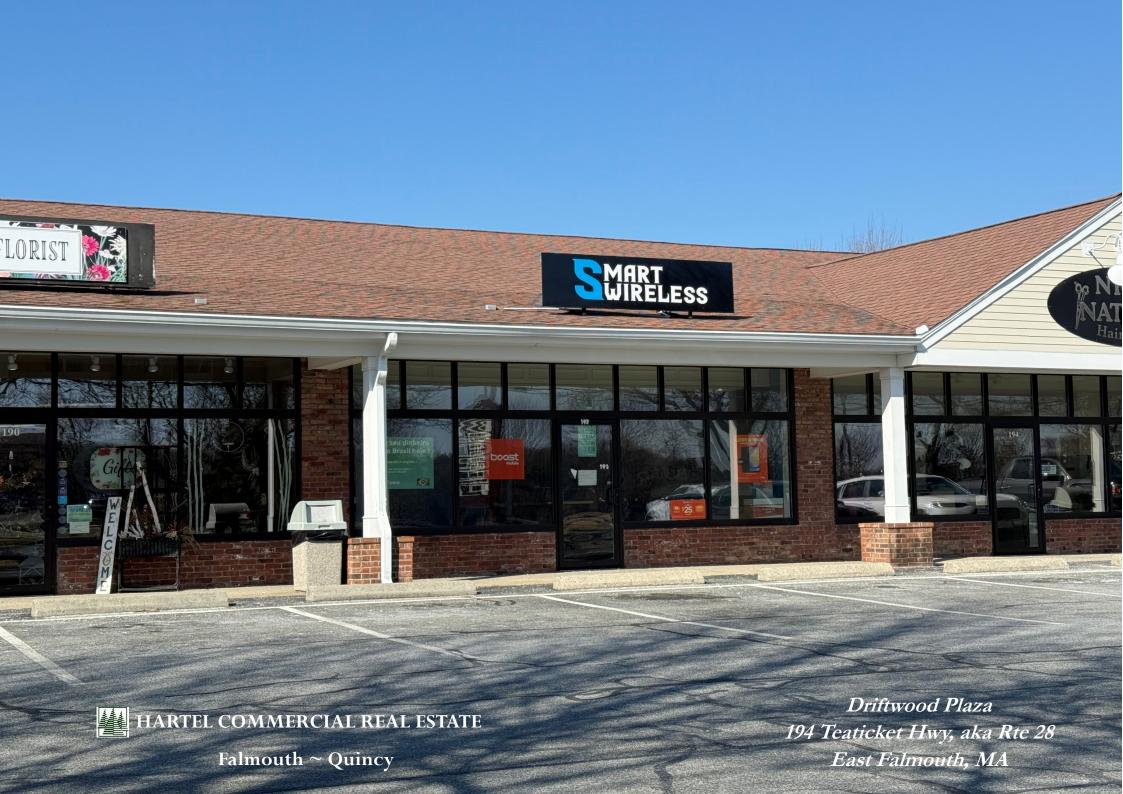

# 194 Teaticket Highway aka Route 28 Driftwood Plaza - Falmouth, MA Leasing Opportunity - Available Now

- \* MID-UNIT AVAILABLE FACES ROUTE 28 EXCELLENT EXPOSURE
- \* ADJACENT TO CUMBERLAND FARMS GAS STATION AND CONVENIENCE STORE
  - \* BUILDING ZONED B2- COMMERCIAL
  - \* BUSY PLAZA WITH YEAR ROUND ACTIVITY

## 1,250± SF Available ~ \$22/SF Plus CAM

Strategic Real Estate Services

#### 194 Teaticket Hwy aka Rte 28 - East Falmouth

he 1,250± SF unit is located in the Driftwood Plaza which is located in the Teaticket business district of East Falmouth in the town of Falmouth. There is one unit available in the 194 front building and there is one unit available in the 180 building, which is located adjacent to the 194 building and both are adjacent to the new Cumberland Farms gas station and convenience store. This is a high visibility, heavily traveled year round area. Complimentary businesses are located in the immediate plaza and neighborhood. Turnover is very low with tenants.