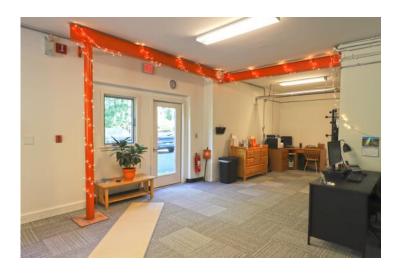

#### 19 LL Research Road - East Falmouth

his is an existing building with only  $1,800\pm$  SF remaining For Lease, located less than one mile from Route 28, sharing the site with two other existing buildings on a  $4.53\pm$  Acre site. This is an extremely heavily traveled year round industrial area. Complimentary businesses are located in the immediate neighborhood.