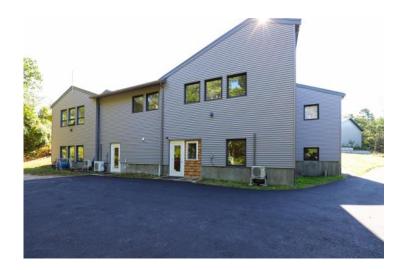

#### 19 LL Research Road - East Falmouth

his is an existing building with only  $1,800\pm$  SF remaining For Lease, located less than one mile from Route 28, sharing the site with two other existing buildings on a  $4.53\pm$  Acre site. This is an extremely heavily traveled year round industrial area. Complimentary businesses are located in the immediate neighborhood.