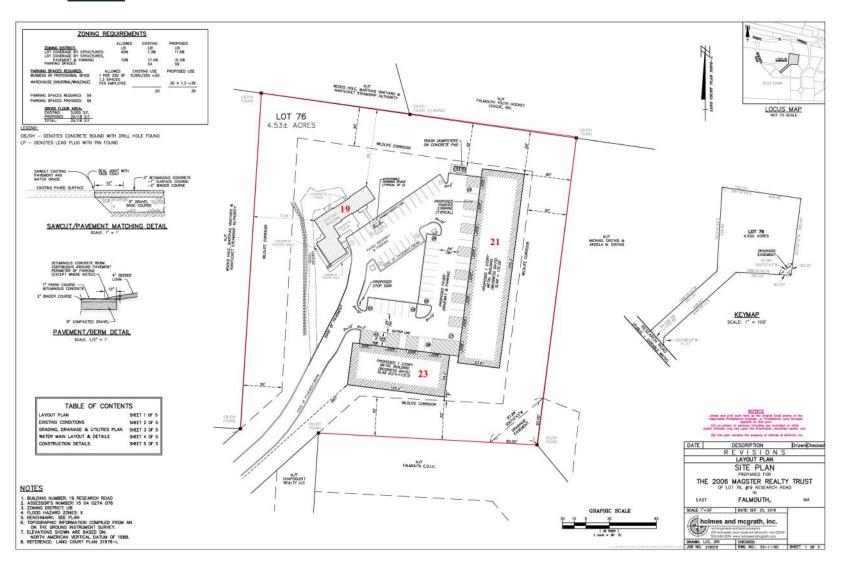

Strategic Real Estate Services

#### **DETAILS**

- NEAR RTE 28 & THOMAS LANDERS RD
- AREA OF INDUSTRIAL USES
- \* New Industrial Buildings
- 1,800± SF LOWER LEVEL
  For Lease \$2,500/Month Plus Utilities
- \* 4.53± ACRE SITE
- ZONED LIB LIMITED INDUSTRIAL B
- 2 Large Offices Private Bath

**NOTE: NO Outside Overnight Parking Allowed** 



#### HARTEL COMMERCIAL REAL ESTATE

Strategic Real Estate Services



# **Neighborhood View**



Strategic Real Estate Services



### Plan of Land



#### HARTEL COMMERCIAL REAL ESTATE

Strategic Real Estate Services



### Floor Plan



#### HARTEL COMMERCIAL REAL ESTATE

Strategic Real Estate Services

#### 19 LL Research Road - East Falmouth

his is an existing building with only  $1,800\pm$  SF remaining For Lease, located less than one mile from Route 28, sharing the site with two other existing buildings on a  $4.53\pm$  Acre site. This is an extremely heavily traveled year round industrial area. Complimentary businesses are located in the immediate neighborhood.





Strategic Real Estate Services











Strategic Real Estate Services