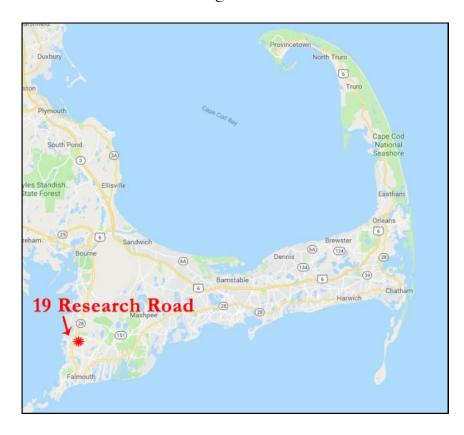

# **Neighborhood View**

Strategic Real Estate Services

#### 19 LL Research Road - East Falmouth

his is an existing building with only  $1,800\pm$  SF remaining For Lease, located less than one mile from Route 28, sharing the site with two other existing buildings on a  $4.53\pm$  Acre site. This is an extremely heavily traveled year round industrial area. Complimentary businesses are located in the immediate neighborhood.