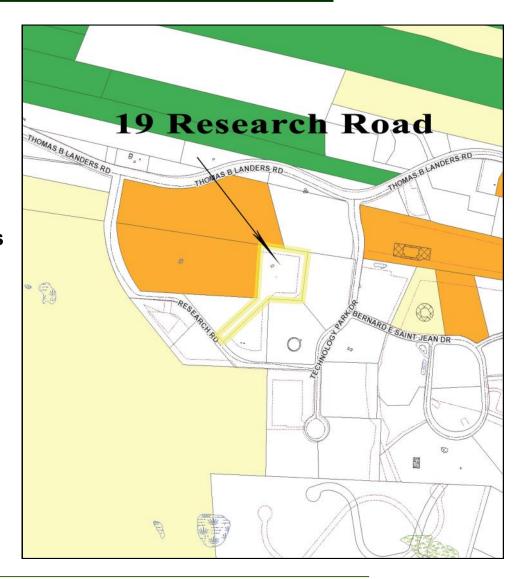

Strategic Real Estate Services

#### **DETAILS**

- NEAR RTE 28 & THOMAS LANDERS RD
- AREA OF INDUSTRIAL USES
- \* New Industrial Buildings
- 1,800± SF LOWER LEVEL
  For Lease \$2,500/Month Plus Utilities
- \* 4.53± ACRE SITE
- ZONED LIB LIMITED INDUSTRIAL B
- 2 Large Offices Private Bath

**NOTE: NO Outside Overnight Parking Allowed** 



#### HARTEL COMMERCIAL REAL ESTATE

Strategic Real Estate Services



# **Neighborhood View**



Strategic Real Estate Services



### Plan of Land



#### HARTEL COMMERCIAL REAL ESTATE

Strategic Real Estate Services



### Floor Plan



#### HARTEL COMMERCIAL REAL ESTATE

Strategic Real Estate Services

#### 19 LL Research Road - East Falmouth

his is an existing building with only  $1,800\pm$  SF remaining For Lease, located less than one mile from Route 28, sharing the site with two other existing buildings on a  $4.53\pm$  Acre site. This is an extremely heavily traveled year round industrial area. Complimentary businesses are located in the immediate neighborhood.





Strategic Real Estate Services











Strategic Real Estate Services