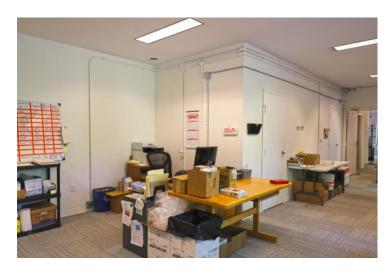

#### 19 LL Research Road - East Falmouth

his is an existing building with only  $1,800\pm$  SF remaining For Lease, located less than one mile from Route 28, sharing the site with two other existing buildings on a  $4.53\pm$  Acre site. This is an extremely heavily traveled year round industrial area. Complimentary businesses are located in the immediate neighborhood.