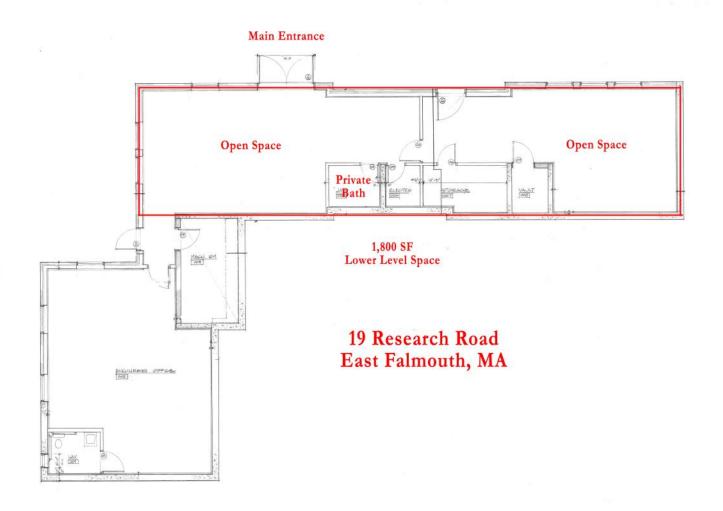

### Floor Plan

#### 19 LL Research Road - East Falmouth

his is an existing building with only  $1,800\pm$  SF remaining For Lease, located less than one mile from Route 28, sharing the site with two other existing buildings on a  $4.53\pm$  Acre site. This is an extremely heavily traveled year round industrial area. Complimentary businesses are located in the immediate neighborhood.