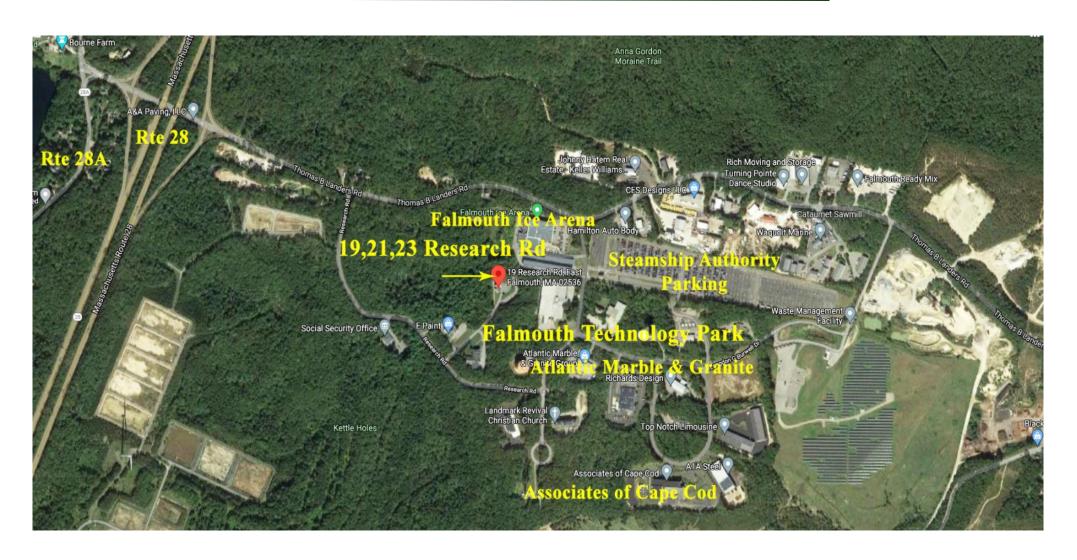

Strategic Real Estate Services

#### **DETAILS**

- NEAR RTE 28 & THOMAS LANDERS RD
- AREA OF INDUSTRIAL USES
- \* New Industrial Buildings
- 1,800± SF LOWER LEVEL
  For Lease \$2,500/Month Plus Utilities
- \* 4.53± ACRE SITE
- ZONED LIB LIMITED INDUSTRIAL B
- 2 Large Offices Private Bath

**NOTE: NO Outside Overnight Parking Allowed** 



#### HARTEL COMMERCIAL REAL ESTATE

Strategic Real Estate Services



# **Neighborhood View**



Strategic Real Estate Services



### Plan of Land



#### HARTEL COMMERCIAL REAL ESTATE

Strategic Real Estate Services



### Floor Plan



#### HARTEL COMMERCIAL REAL ESTATE

Strategic Real Estate Services

#### 19 LL Research Road - East Falmouth

his is an existing building with only  $1,800\pm$  SF remaining For Lease, located less than one mile from Route 28, sharing the site with two other existing buildings on a  $4.53\pm$  Acre site. This is an extremely heavily traveled year round industrial area. Complimentary businesses are located in the immediate neighborhood.





Strategic Real Estate Services











Strategic Real Estate Services