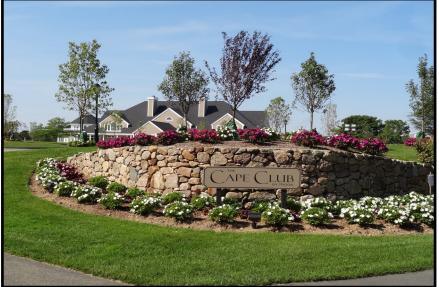

## Amenities

# **Property Details**

- \* 3,918± SF Living Area
- \* 8 Rooms/4 Bedrooms/3.1 Full Baths
- \* Hardwood/Tile Floors Throughout
- \* Formal Living Room/Lg Family Rm
- \* Kitchen with Granite Island
- \* Custom Fireplace
- \* 1st Floor Laundry
- \* Deck /2-Car Attached Garage
- \* Finished Lower Level
- \* 1.36± Acre Lot
- \* Quiet Private Lot on Quiet Street
- \* Year Built 2000
- \* Ballymeade Estates Location
- \* Two Championship Golf Courses
- \* Clubhouse/Restaurant