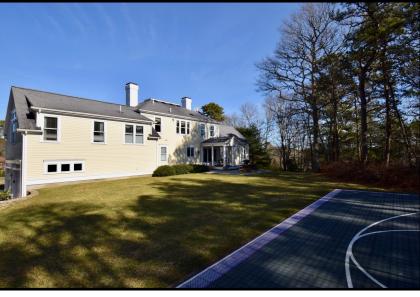

#### **Rear View**

Side View

# 55 Sorrel Circle East Falmouth, MA

- \* EXCEPTIONAL CUSTOM HOME IN BALLYMEADE ESTATES
  - \* 3,918± SF ON 1.36± ACRES
  - \* 8 ROOMS/4 BEDROOMS/3.1 BATHS
  - \* FIRST FLOOR MASTER SUITE/FORMAL LIVING ROOM
  - **\* KITCHEN/LG FAMILY ROOM W/CUSTOM FIREPLACE** 
    - \* Landscaped Back Yard w/Sport Court

# **Property Details**

- \* 3,918± SF Living Area
- \* 8 Rooms/4 Bedrooms/3.1 Full Baths
- \* Hardwood/Tile Floors Throughout
- \* Formal Living Room/Lg Family Rm
- \* Kitchen with Granite Island
- \* Custom Fireplace
- \* 1st Floor Laundry
- \* Deck /2-Car Attached Garage
- \* Finished Lower Level
- \* 1.36± Acre Lot
- \* Quiet Private Lot on Quiet Street
- \* Year Built 2000
- \* Ballymeade Estates Location
- \* Two Championship Golf Courses
- \* Clubhouse/Restaurant