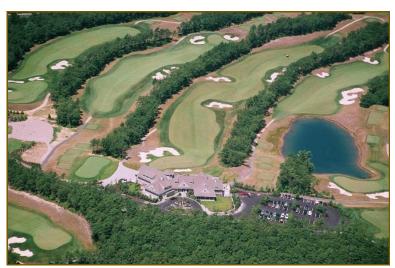

#### Ballymeade Estates

Ballymeade Estates and Country Club contains 1,000± acres of private subdivision located on Route 151, 7± miles south of the Bourne Bridge and just 1 mile from Route 28, points north and south. Route 151, the mid point to Falmouth Center, connects to Mashpee east and North Falmouth west. This private subdivision is in very close proximity to major highways, yet nestled in an area of secluded tree-lined privacy abutting conservation land.

The property is located on a quiet cul-de-sac in the highly sought after Ballymeade Estates. This subdivision consists of superior, luxurious homes with gated entrance and security, many amenities and breathtaking views from certain elevations of distance water views. There is a semi-private golf course which welcomes the public and a private golf course for members only, each with its own State of the Art Clubhouse.