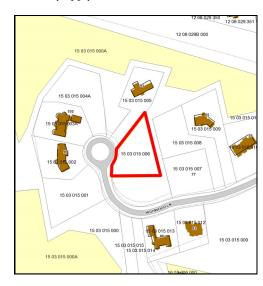

many amenities and breathtaking views from certain elevations of distance water views. There is a semi-private golf course which welcomes the public and a private golf course for members only, each with its own State of the Art Clubhouse.

Amenities include Swimming Pool, Health Club, Restaurants and Common Areas.

#### Lot 6 Highwood Property Details

Property Use: Residential Single Family Parcel

 Sale Price:
 \$339,000

 2020 Assessment:
 \$226,300

 Land Area:
 .79 Acre

Association Fees: \$1,350/Annual—Common Areas, Road Maintenance, Trash Removal,

Gated Entrance and Security

**Building Restrictions:** House Size Minimum 3,500 SF GLA

**Covenants:** Restrictions—Yes

Amenities: Clubhouse, Common Area, Pool, Health Club, Golf Course-

additional Fees may apply

### Assessor Map





## Lot 6 Defined





The Golf Club of Cape Cod Clubhouse

## Satellite Map



# Photographs













# Photographs