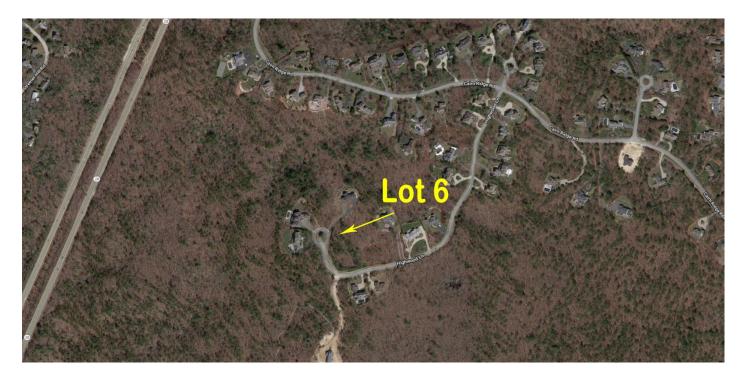

#### Lot 6 Highwood Lane ~ E. Falmouth

OFFERED FOR SALE AT

\$339,000

FY2020 Assessment - \$226,300

.79 Acre Single Family Parcel Exclusive Private Subdivision Superior Quality Homes

Two Golf Courses ~ Full Service Clubhouse Custom Build your Home ~ Amenities Abound

## Satellite Map