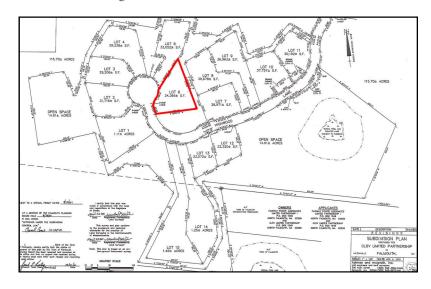

breathtaking views from certain elevations of distance water views. There is a semi-private golf course which welcomes the public and a private golf course for members only, each with its own State of the Art Clubhouse.

Amenities include Swimming Pool, Health Club, Restaurants and Common Areas.

#### Lot 6 Highwood Property Details

Property Use: Residential Single Family Parcel

 Sale Price:
 \$339,000

 2020 Assessment:
 \$226,300

 Land Area:
 .79 Acre

Association Fees: \$1,350/Annual—Common Areas, Road Maintenance, Trash Removal,

Gated Entrance and Security

**Building Restrictions:** House Size Minimum 3,500 SF GLA

**Covenants:** Restrictions—Yes

Amenities: Clubhouse, Common Area, Pool, Health Club, Golf Course-

additional Fees may apply

### Assessor Map





## Lot 6 Defined





The Golf Club of Cape Cod Clubhouse

## Satellite Map



# Photographs













# Photographs