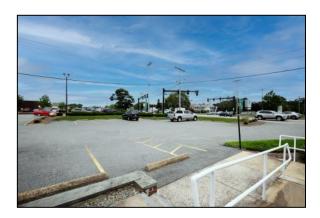

#### 108 Davis Straits aka Route 28 - Falmouth

his is a retail building with 6,558± SF, located strategically on the corner of Davis Straits (Route 28) and Jones Road. There are three units in this building, one occupied for several years by The Falmouth Pet Center and two vacant units all on a .70± Acre site. This is an extremely heavily traveled year round retail area. Complimentary businesses are located in the immediate neighborhood.