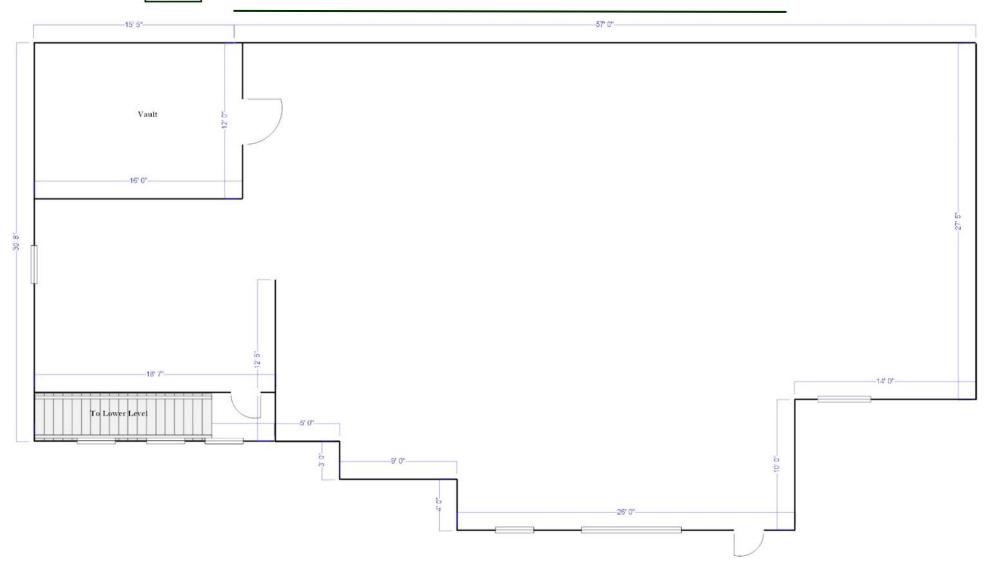

### FloorPlan - Unit A

### **DETAILS**

- \* JUNCTION RTE 28 & JONES RD
- \* AREA OF RETAIL USES
- \* 6,558± SF Buildings

**UNIT - A LEFT FRONT** 

2,395± SF UNIT

LOWER LEVEL FOR STORAGE

2 PRIVATE BATHS

**UNIT - B RIGHT FRONT** 

1,689± SF Unit