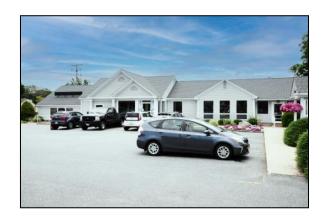

#### 108 Davis Straits aka Route 28 - Falmouth

his is a retail building with 6,558± SF, located strategically on the corner of Davis Straits (Route 28) and Jones Road. There are three units in this building, one occupied for several years by The Falmouth Pet Center and two vacant units all on a .70± Acre site. This is an extremely heavily traveled year round retail area. Complimentary businesses are located in the immediate neighborhood.