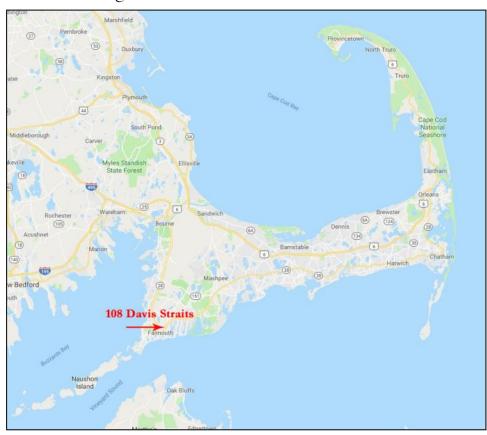

### Satellite

Strategic Real Estate Services

#### 108 Davis Straits aka Route 28 - Falmouth

his is a retail building with 6,558± SF, located strategically on the corner of Davis Straits (Route 28) and Jones Road. There are three units in this building, one occupied for several years by The Falmouth Pet Center and two vacant units all on a .70± Acre site. This is an extremely heavily traveled year round retail area. Complimentary businesses are located in the immediate neighborhood.