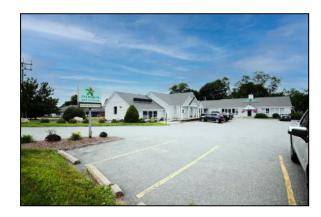

#### 108 Davis Straits aka Route 28 - Falmouth

his is a retail building with 6,558± SF, located strategically on the corner of Davis Straits (Route 28) and Jones Road. There are three units in this building, one occupied for several years by The Falmouth Pet Center and two vacant units all on a .70± Acre site. This is an extremely heavily traveled year round retail area. Complimentary businesses are located in the immediate neighborhood.