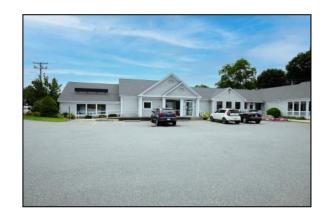

#### 108 Davis Straits aka Route 28 - Falmouth

his is a retail building with 6,558± SF, located strategically on the corner of Davis Straits (Route 28) and Jones Road. There are three units in this building, one occupied for several years by The Falmouth Pet Center and two vacant units all on a .70± Acre site. This is an extremely heavily traveled year round retail area. Complimentary businesses are located in the immediate neighborhood.