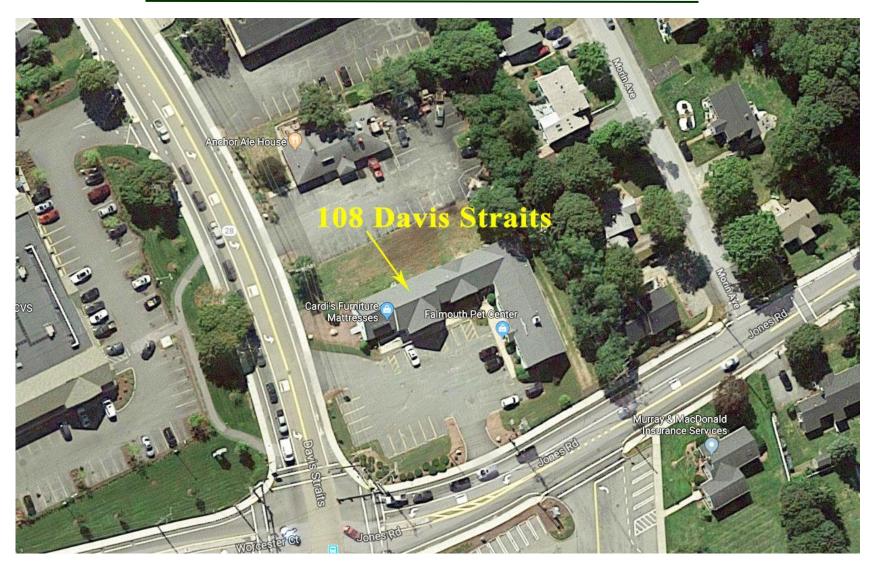

### Satellite

Strategic Real Estate Services

#### 108 Davis Straits aka Route 28 - Falmouth

his is a retail building with 6,558± SF, located strategically on the corner of Davis Straits (Route 28) and Jones Road. There are three units in this building, one occupied for several years by The Falmouth Pet Center and two vacant units all on a .70± Acre site. This is an extremely heavily traveled year round retail area. Complimentary businesses are located in the immediate neighborhood.