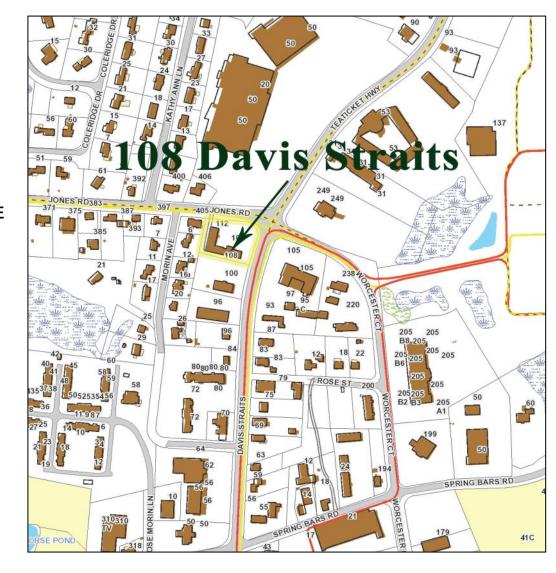

### **DETAILS**

- \* JUNCTION RTE 28 & JONES RD
- \* AREA OF RETAIL USES
- \* 6,558± SF Buildings

**UNIT - A LEFT FRONT** 

2,395± SF UNIT

LOWER LEVEL FOR STORAGE

2 PRIVATE BATHS

**UNIT - B RIGHT FRONT** 

1,689± SF Unit

#### 108 Davis Straits aka Route 28 - Falmouth

his is a retail building with 6,558± SF, located strategically on the corner of Davis Straits (Route 28) and Jones Road. There are three units in this building, one occupied for several years by The Falmouth Pet Center and two vacant units all on a .70± Acre site. This is an extremely heavily traveled year round retail area. Complimentary businesses are located in the immediate neighborhood.