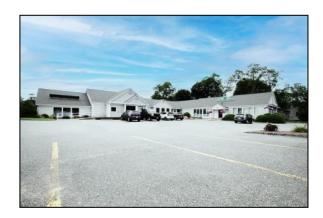

#### 108 Davis Straits aka Route 28 - Falmouth

his is a retail building with 6,558± SF, located strategically on the corner of Davis Straits (Route 28) and Jones Road. There are three units in this building, one occupied for several years by The Falmouth Pet Center and two vacant units all on a .70± Acre site. This is an extremely heavily traveled year round retail area. Complimentary businesses are located in the immediate neighborhood.