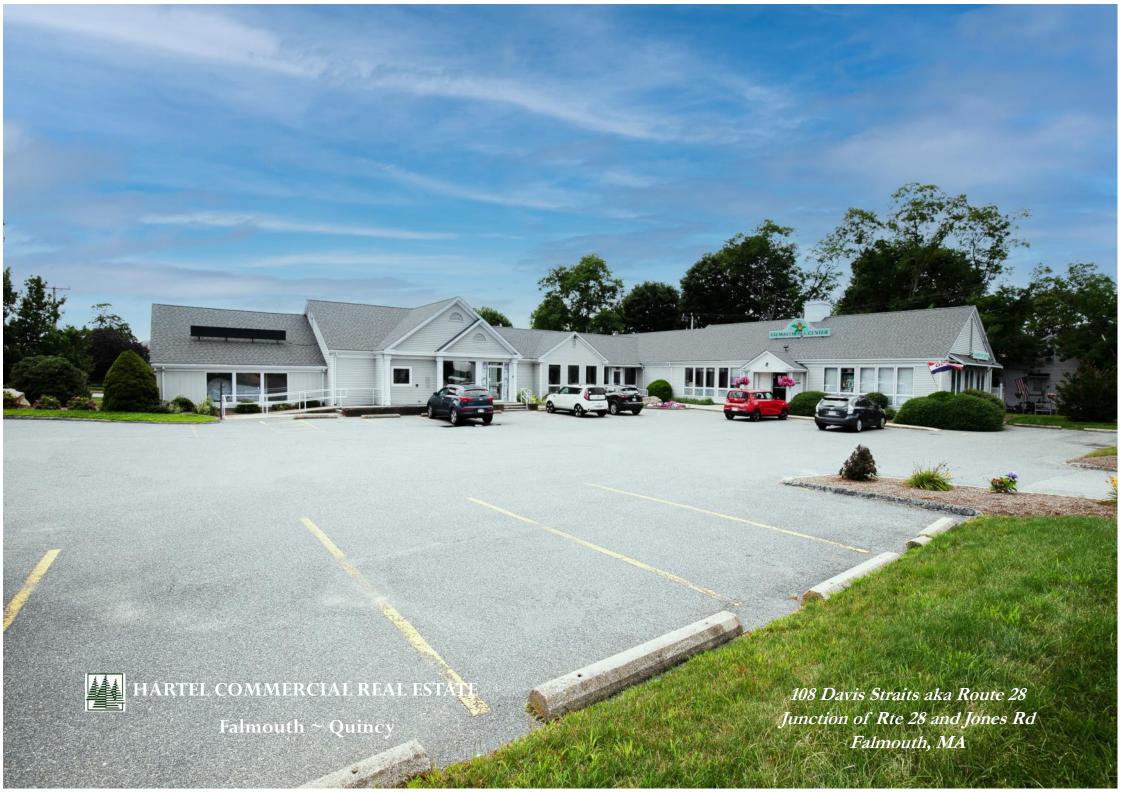

#### 108 Davis Straits aka Route 28 - Falmouth

his is a retail building with 6,558± SF, located strategically on the corner of Davis Straits (Route 28) and Jones Road. There are three units in this building, one occupied for several years by The Falmouth Pet Center and two vacant units all on a .70± Acre site. This is an extremely heavily traveled year round retail area. Complimentary businesses are located in the immediate neighborhood.