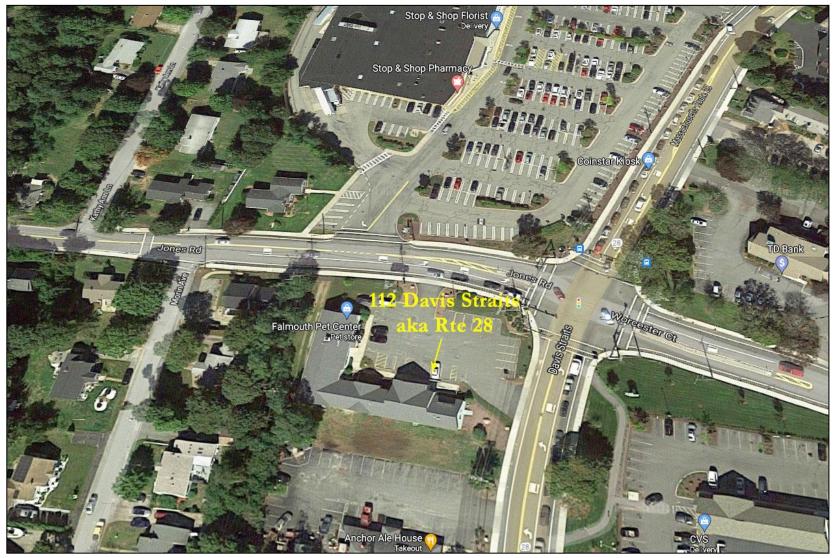

#### 112 Davis Straits aka Route 28 - Falmouth

his is a retail building with  $6,558\pm$  SF, located strategically on the corner of Davis Straits (Route 28) and Jones Road. There are three units in this building, one occupied for several years by The Falmouth Pet Center and two vacant units all on a  $.70\pm$  Acre site. This is an extremely heavily traveled year round retail area. Complimentary businesses are located in the immediate neighborhood.