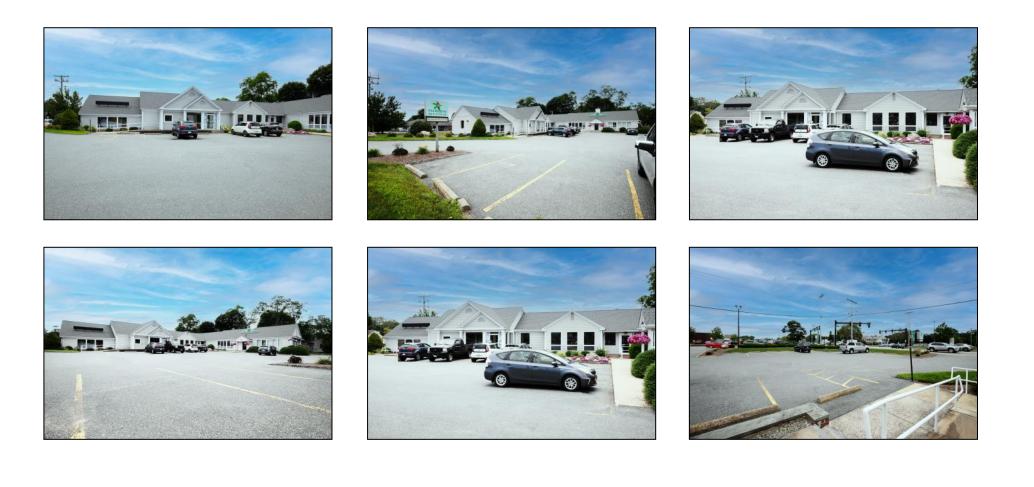

#### 112 Davis Straits aka Route 28 - Falmouth

his is a retail building with  $6,558\pm$  SF, located strategically on the corner of Davis Straits (Route 28) and Jones Road. There are three units in this building, one occupied for several years by The Falmouth Pet Center and two vacant units all on a  $.70\pm$  Acre site. This is an extremely heavily traveled year round retail area. Complimentary businesses are located in the immediate neighborhood.