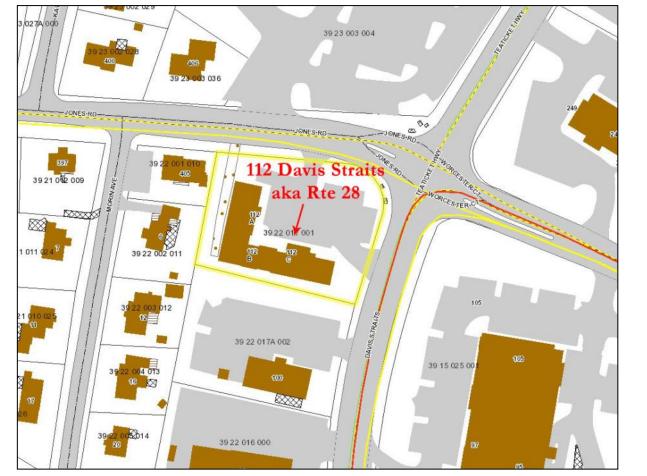

## **DETAILS - 112 Davis Straits aka Rte 28**

- \* JUNCTION RTE 28 & JONES RD
- \* AREA OF RETAIL USES
- \* 6,558± SF Buildings
- UNIT C LEFT FRONT 2,395± SF UNIT LOWER LEVEL FOR STORAGE 2 PRIVATE BATHS UNIT - B RIGHT FRONT 1,689± SF UNIT 1 PRIVATE BATH UNITS C & B COMBINED 4,084± SF UNIT

#### **OFFERED FOR \$24/SF NNN**

- \* ZONED B2 BUSINESS 2
- **\*** CONNECTED TO TOWN SEWER

230 Jones Road Suite 6 Falmouth MA 02540 40 Willard Street Suite 207 Quincy MA 02169

Greg Hartel 617-256-3169 Greg@HartelRealty.com Jody Shaw 508-566-3556 Jody@HartelRealty.com