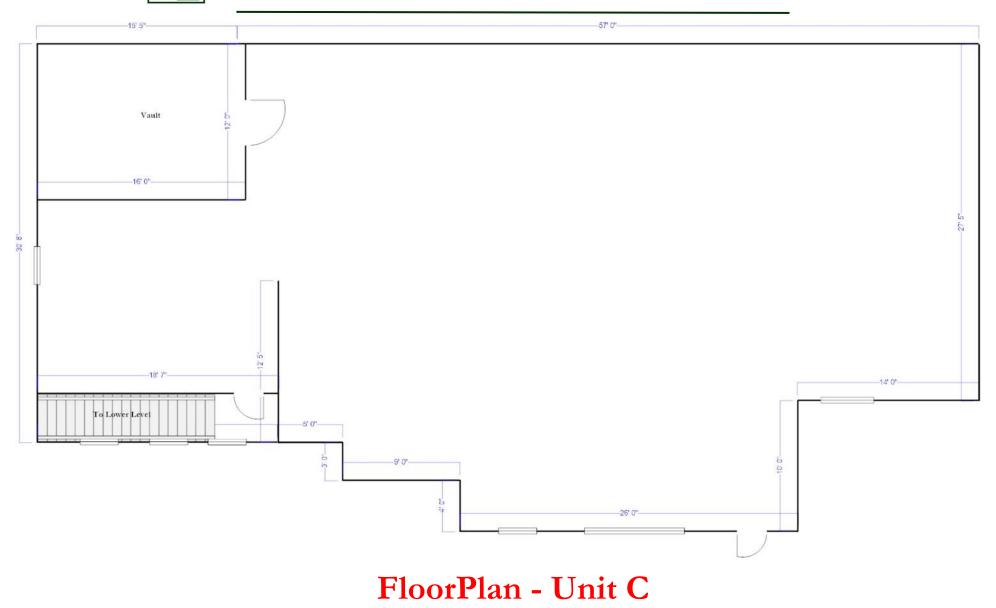

## **DETAILS - 112 Davis Straits aka Rte 28**

- \* JUNCTION RTE 28 & JONES RD
- \* AREA OF RETAIL USES
- \* 6,558± SF Buildings
- UNIT C LEFT FRONT 2,395± SF UNIT LOWER LEVEL FOR STORAGE 2 PRIVATE BATHS UNIT - B RIGHT FRONT 1,689± SF UNIT 1 PRIVATE BATH UNITS C & B COMBINED 4,084± SF UNIT