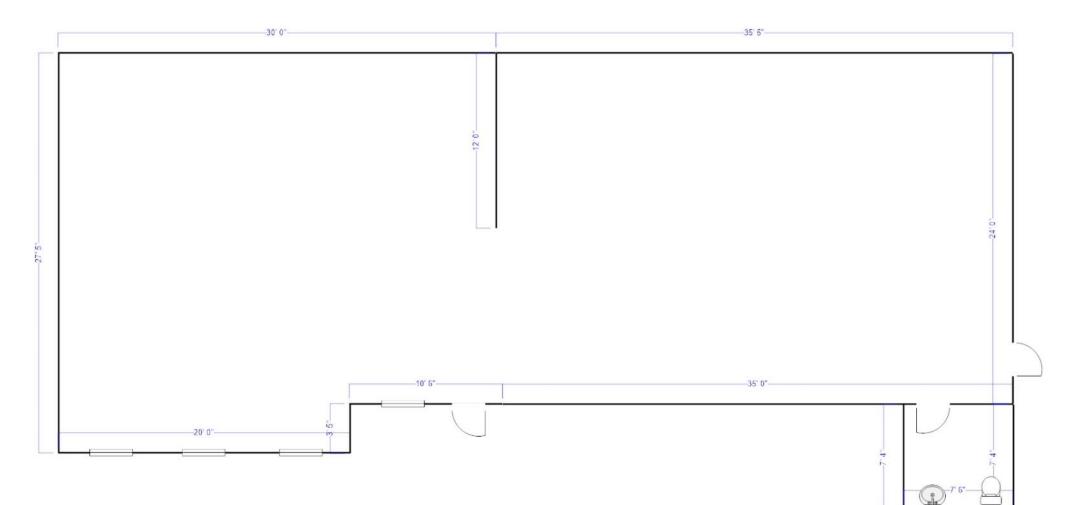

## **DETAILS - 112 Davis Straits aka Rte 28**

- \* JUNCTION RTE 28 & JONES RD
- \* AREA OF RETAIL USES
- \* 6,558± SF Buildings
- UNIT C LEFT FRONT 2,395± SF UNIT LOWER LEVEL FOR STORAGE 2 PRIVATE BATHS UNIT - B RIGHT FRONT 1,689± SF UNIT 1 PRIVATE BATH UNITS C & B COMBINED 4,084± SF UNIT

# FloorPlan - Unit B