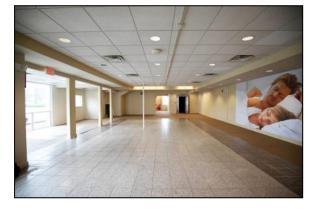

# FloorPlan - Unit B

## **DETAILS - 112 Davis Straits aka Rte 28**

- \* JUNCTION RTE 28 & JONES RD
- \* AREA OF RETAIL USES
- \* 6,558± SF Buildings
- UNIT C LEFT FRONT 2,395± SF UNIT LOWER LEVEL FOR STORAGE 2 PRIVATE BATHS UNIT - B RIGHT FRONT 1,689± SF UNIT 1 PRIVATE BATH UNITS C & B COMBINED 4,084± SF UNIT