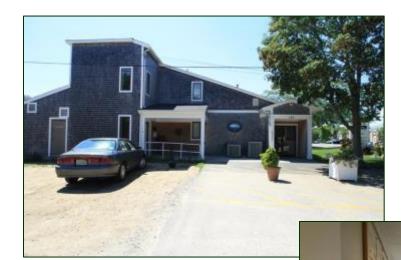

## FOR LEASE - \$275/Month

300± SF Professional Office Space Unit 21

155 Katherine Lee Bates Road, Falmouth, MA

High Traffic Area Back Side of Route 28 – Downtown Falmouth Second Floor Location in Busy Retail/Office Complex Road Signage

#### 155 Katherine Lee Bates Overview:

155 Katherine Lee Bates Road is located at a busy intersection in the town of Falmouth. The property is situated directly behind Main Street, aka Route 28 Downtown Falmouth. To the north is the town of Bourne, south is Nantucket Sound, east is the town of Mashpee and west is Palmer Avenue, aka Route 28 and the Shining Sea Bikeway.