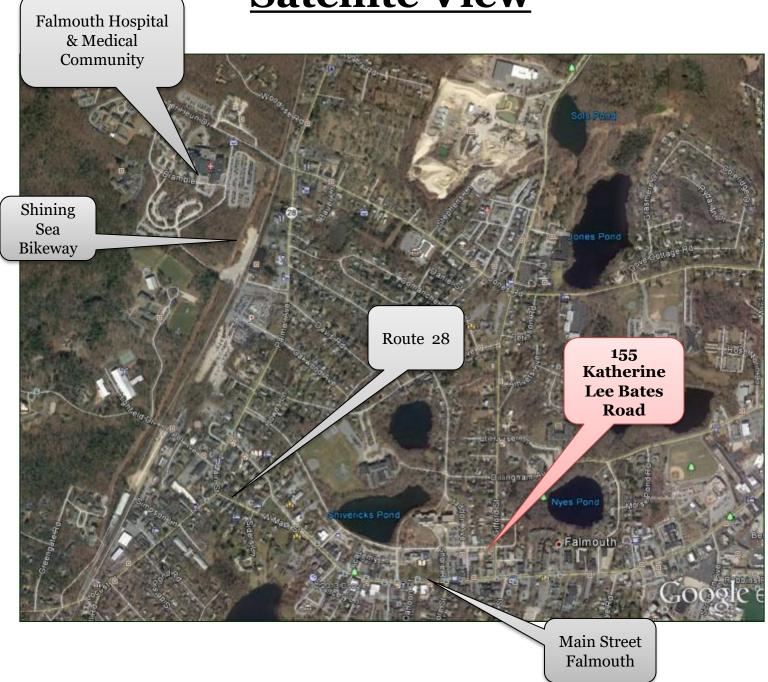

### **Satellite View**

Close to Downtown Retail Shops & Falmouth Hospital Medical Community

HARTEL COMMERCIAL REAL ESTATE

230 Jones Road, Unit 6, Falmouth, MA 02540 • 40 Willard Street, Unit 207, Quincy, MA 02169

Main: 508-444-0172 • Fax: 508-548-2995

#### 155 Katherine Lee Bates Overview:

155 Katherine Lee Bates Road is located at a busy intersection in the town of Falmouth. The property is situated directly behind Main Street, aka Route 28 Downtown Falmouth. To the north is the town of Bourne, south is Nantucket Sound, east is the town of Mashpee and west is Palmer Avenue, aka Route 28 and the Shining Sea Bikeway.