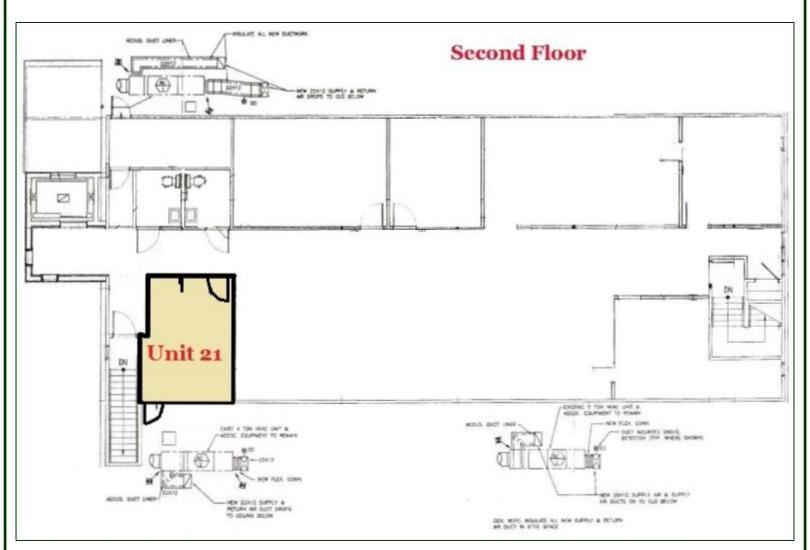

### Floor Plan

This unit includes one room with shared bath on the second floor. There is 300± SF with accessibility via stairs or elevator.

### **Detailed Summary**

**Total Room Count:** 1

Unit: 21

**Lease/Lease Terms:** \$350/Month -All Inclusive

Elevator/Stairs: Yes

Baths: Shared

**Heat:** FHA/Gas/AC