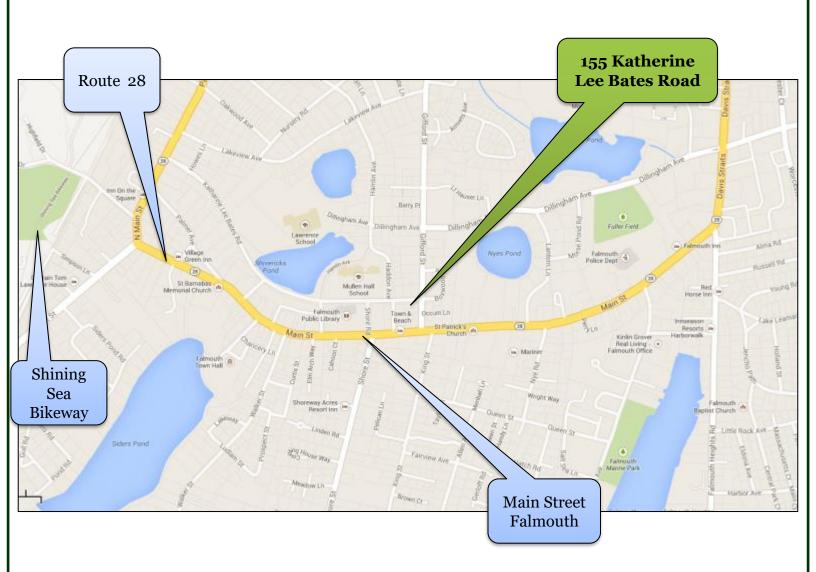

### **Satellite View**

#### 155 Katherine Lee Bates Overview:

155 Katherine Lee Bates Road is located at a busy intersection in the town of Falmouth. The property is situated directly behind Main Street, aka Route 28 Downtown Falmouth. To the north is the town of Bourne, south is Nantucket Sound, east is the town of Mashpee and west is Palmer Avenue, aka Route 28 and the Shining Sea Bikeway.

With neighboring complementary businesses, this area has a great mix such as New Wave Printing, Steve's Pizzeria, Mullen Hall School, Peking Palace, Falmouth Fire Department, Retail shops along Main Street Falmouth, Snow & Jones Plumbing Supply, Falmouth Library, First Citizens Bank, motels, Engineer Design and offices.