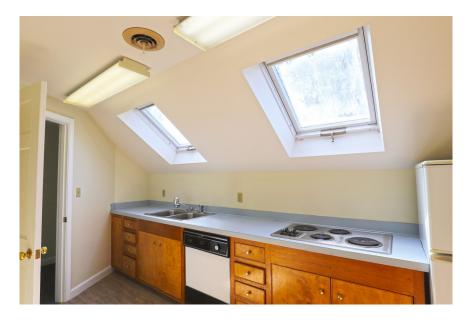

#### Property Details: 157 Locust St - Upper Level - Falmouth, MA

- UPPER LEVEL COMMERCIAL SPACE FOR LEASE
- ABUTTS THE SHINING SEA BIKE PATHWAY TO THE REAR
- CLOSE TO AREA BUSINESSES, SHOPPING, TRANSPORTATION, DOWNTOWN
- LOCATED IN CLOSE PROXIMITY TO RTE 28 AND MAIN STREET FALMOUTH
- 994± SF GLA
- COMPLETELY RENOVATED
- **ZONED GR GENERAL RESIDENCE**
- 100% Heat/AC
- RESERVED PARKING