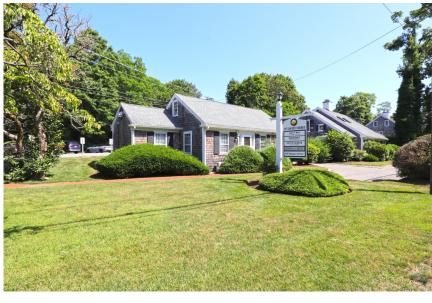

#### Property Details: 157 Locust St - Upper Level - Falmouth, MA

- UPPER LEVEL COMMERCIAL SPACE FOR LEASE
- ABUTTS THE SHINING SEA BIKE PATHWAY TO THE REAR
- CLOSE TO AREA BUSINESSES, SHOPPING, TRANSPORTATION, DOWNTOWN
- LOCATED IN CLOSE PROXIMITY TO RTE 28 AND MAIN STREET FALMOUTH
- 994± SF GLA
- COMPLETELY RENOVATED
- **ZONED GR GENERAL RESIDENCE**
- 100% Heat/AC
- RESERVED PARKING