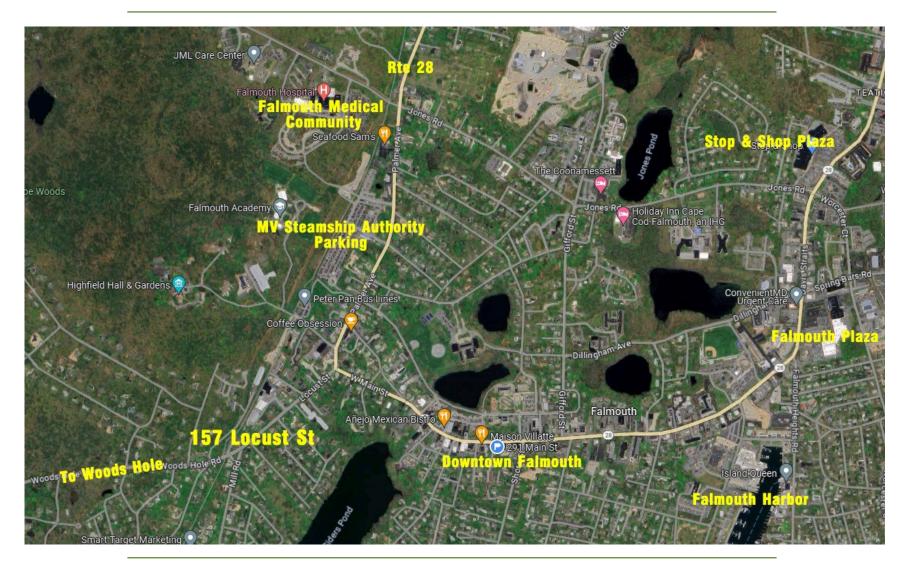

EA BIKE PATHWAY TO THE REAR
- CLOSE TO AREA BUSINESSES, SHOPPING, TRANSPORTATION, DOWNTOWN
- LOCATED IN CLOSE PROXIMITY TO RTE 28 AND MAIN STREET FALMOUTH
- 994± SF GLA
- COMPLETELY RENOVATED
- **ZONED GR GENERAL RESIDENCE**
- 100% Heat/AC
- RESERVED PARKING

#### Disclaimer:

All information stated herein is assumed to be correct. We are not responsible for any discrepancies.

#### First Month Rent Free w/13 Month Initial Lease

### Offered for Lease \$995/Month Inclusive of Utilities



Suite 6



Strategic Real Estate Services



#### Disclaimer:

All information stated herein is assumed to be correct. We are not responsible for any discrepancies.





















































Strategic Real Estate Services



## Satellite Map





Strategic Real Estate Services



# Neighborhood Map