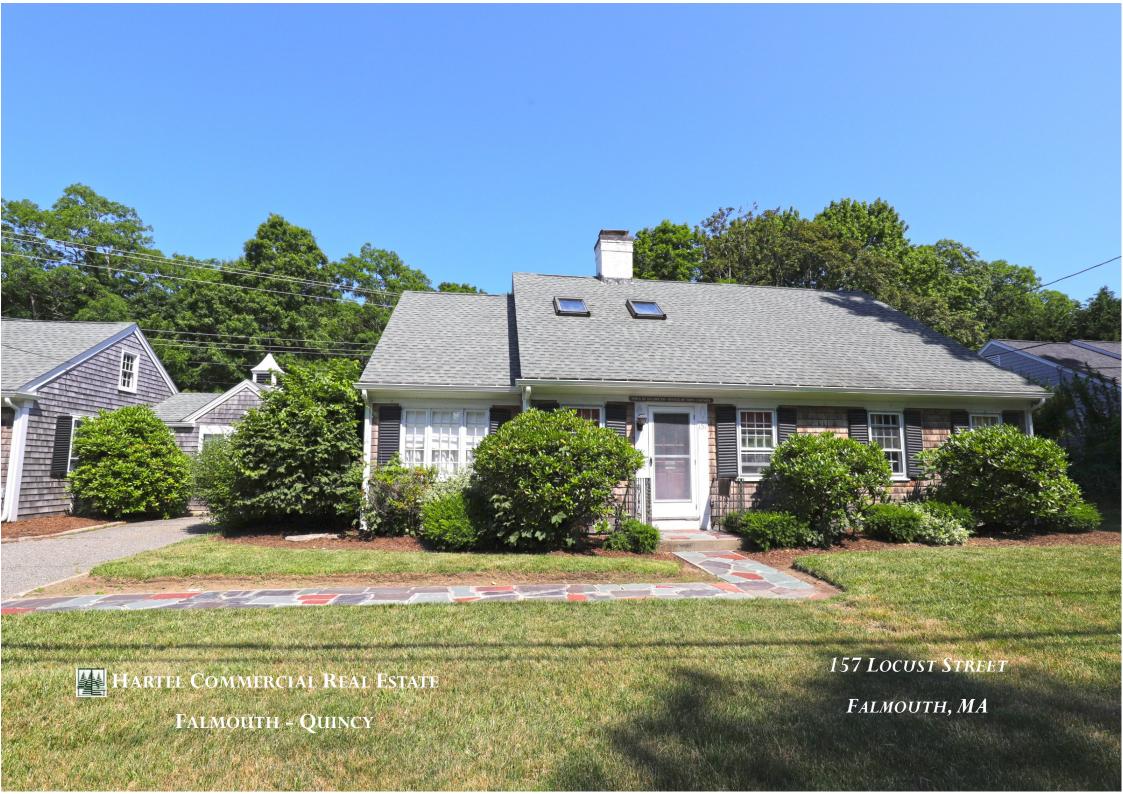

#### Property Details: 157 Locust St - Upper Level - Falmouth, MA

- UPPER LEVEL COMMERCIAL SPACE FOR LEASE
- ABUTTS THE SHINING SEA BIKE PATHWAY TO THE REAR
- CLOSE TO AREA BUSINESSES, SHOPPING, TRANSPORTATION, DOWNTOWN
- LOCATED IN CLOSE PROXIMITY TO RTE 28 AND MAIN STREET FALMOUTH
- 994± SF GLA
- COMPLETELY RENOVATED
- **ZONED GR GENERAL RESIDENCE**
- 100% Heat/AC
- RESERVED PARKING