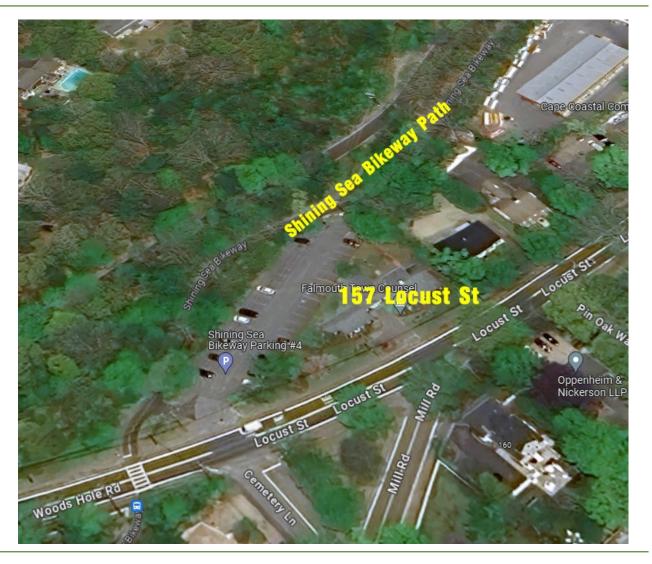

LEVEL COMMERCIAL SPACE FOR LEASE
- ABUTTS THE SHINING SEA BIKE PATHWAY TO THE REAR
- CLOSE TO AREA BUSINESSES, SHOPPING, TRANSPORTATION, DOWNTOWN
- LOCATED IN CLOSE PROXIMITY TO RTE 28 AND MAIN STREET FALMOUTH
- 994± SF GLA
- COMPLETELY RENOVATED
- **ZONED GR GENERAL RESIDENCE**
- 100% Heat/AC
- RESERVED PARKING

#### Disclaimer:

All information stated herein is assumed to be correct. We are not responsible for any discrepancies.

#### First Month Rent Free w/13 Month Initial Lease

### Offered for Lease \$995/Month Inclusive of Utilities



Suite 6



Strategic Real Estate Services



#### Disclaimer:

All information stated herein is assumed to be correct. We are not responsible for any discrepancies.





















































Strategic Real Estate Services



## Satellite Map





Strategic Real Estate Services



# Neighborhood Map