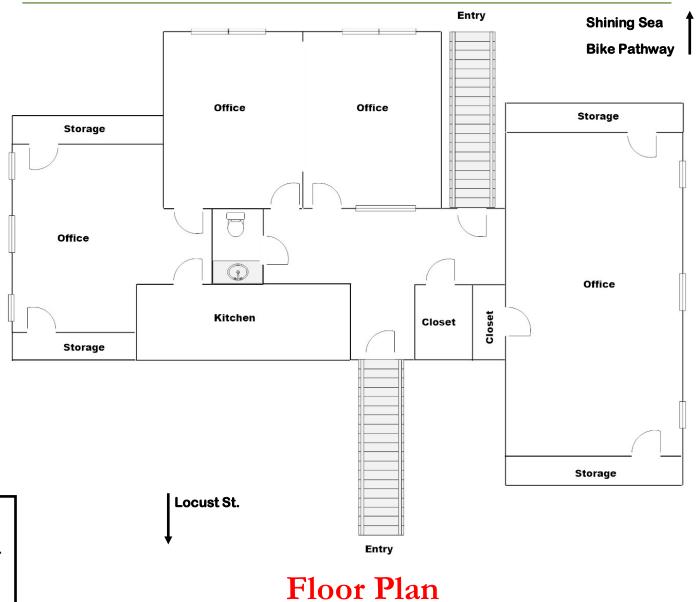

#### Property Details: 157 Locust St - Upper Level - Falmouth, MA

- UPPER LEVEL COMMERCIAL SPACE FOR LEASE
- ABUTTS THE SHINING SEA BIKE PATHWAY TO THE REAR
- CLOSE TO AREA BUSINESSES, SHOPPING, TRANSPORTATION, DOWNTOWN
- LOCATED IN CLOSE PROXIMITY TO RTE 28 AND MAIN STREET FALMOUTH
- 994± SF GLA
- COMPLETELY RENOVATED
- **ZONED GR GENERAL RESIDENCE**
- 100% Heat/AC
- RESERVED PARKING