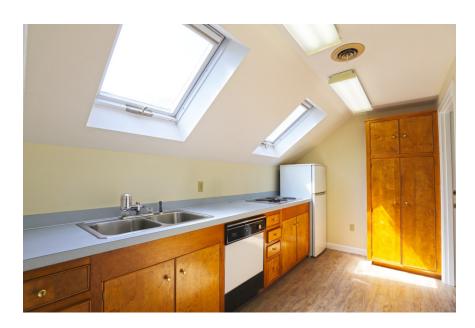

#### Property Details: 157 Locust St - Upper Level - Falmouth, MA

- UPPER LEVEL COMMERCIAL SPACE FOR LEASE
- ABUTTS THE SHINING SEA BIKE PATHWAY TO THE REAR
- CLOSE TO AREA BUSINESSES, SHOPPING, TRANSPORTATION, DOWNTOWN
- LOCATED IN CLOSE PROXIMITY TO RTE 28 AND MAIN STREET FALMOUTH
- 994± SF GLA
- COMPLETELY RENOVATED
- **ZONED GR GENERAL RESIDENCE**
- 100% Heat/AC
- RESERVED PARKING