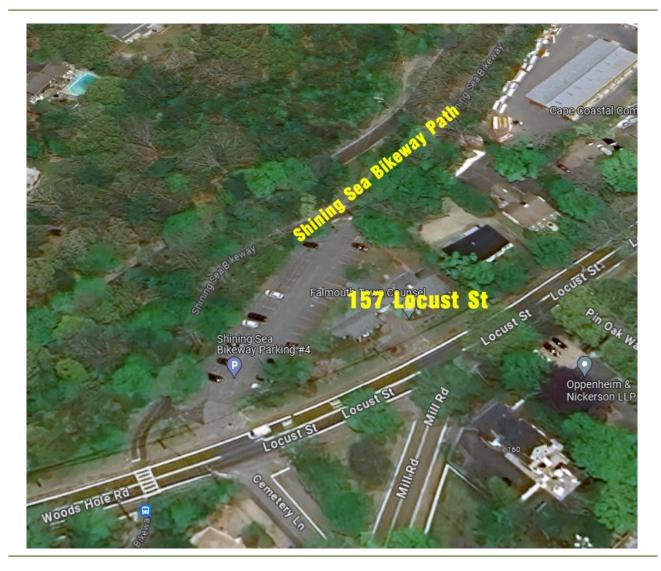

TY TO RTE 28 AND MAIN STREET FALMOUTH
- \* 994± SF GLA
- \* COMPLETELY RENOVATED
- \* ZONED GR GENERAL RESIDENCE
- \* 100% Heat/AC
- \* RESERVED PARKING

#### Disclaimer:

All information stated herein is assumed to be correct. We are not responsible for any discrepancies.

## Offered for Lease \$1,325/Month Inclusive of Utilities





Strategic Real Estate Services



### Disclaimer:

All information stated herein is assumed to be correct. We are not responsible for any discrepancies.



230 Jones Road Suite 6 Falmouth MA 02540 40 Willard Street Suite 207 Quincy MA 02169 Jody Shaw 508-566-3556 Jody@HartelRealty.com Greg Hartel 617-256-3169 Greg@HartelRealty.com Main Office 508-444-0172 www.HartelRealty.com



















































Strategic Real Estate Services



## Satellite Map





Strategic Real Estate Services



# Neighborhood Map