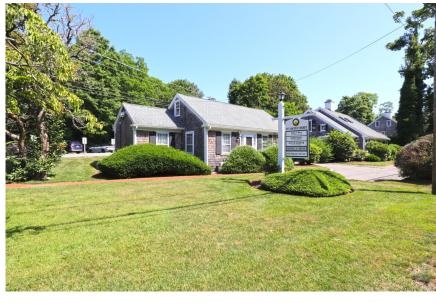

### Property Details: 157 Locust St - Upper Level - Falmouth, MA

- \* UPPER LEVEL COMMERCIAL SPACE FOR LEASE
- \* ABUTTS THE SHINING SEA BIKE PATHWAY TO THE REAR
- \* CLOSE TO AREA BUSINESSES, SHOPPING, TRANSPORTATION, DOWNTOWN
- \* LOCATED IN CLOSE PROXIMITY TO RTE 28 AND MAIN STREET FALMOUTH
- \* 994± SF GLA
- \* COMPLETELY RENOVATED
- \* ZONED GR GENERAL RESIDENCE
- \* 100% Heat/AC
- \* RESERVED PARKING