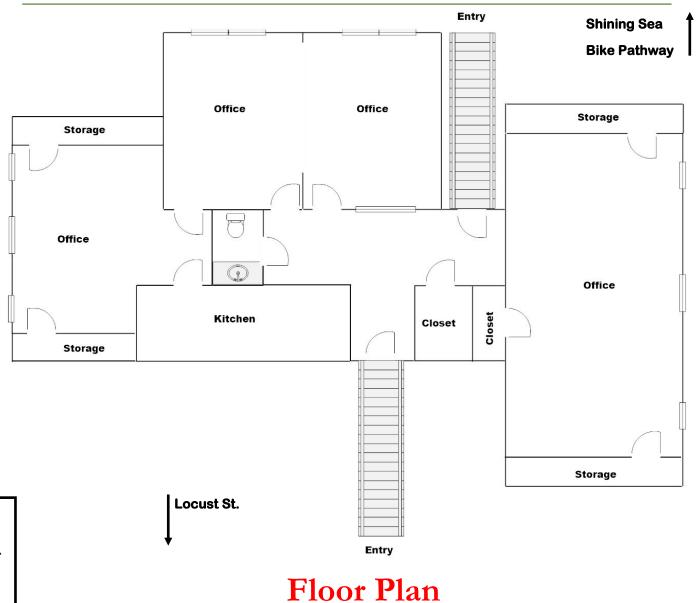

### Property Details: 157 Locust St - Upper Level - Falmouth, MA

- \* UPPER LEVEL COMMERCIAL SPACE FOR LEASE
- \* ABUTTS THE SHINING SEA BIKE PATHWAY TO THE REAR
- \* CLOSE TO AREA BUSINESSES, SHOPPING, TRANSPORTATION, DOWNTOWN
- \* LOCATED IN CLOSE PROXIMITY TO RTE 28 AND MAIN STREET FALMOUTH
- \* 994± SF GLA
- \* COMPLETELY RENOVATED
- \* ZONED GR GENERAL RESIDENCE
- \* 100% Heat/AC
- \* RESERVED PARKING