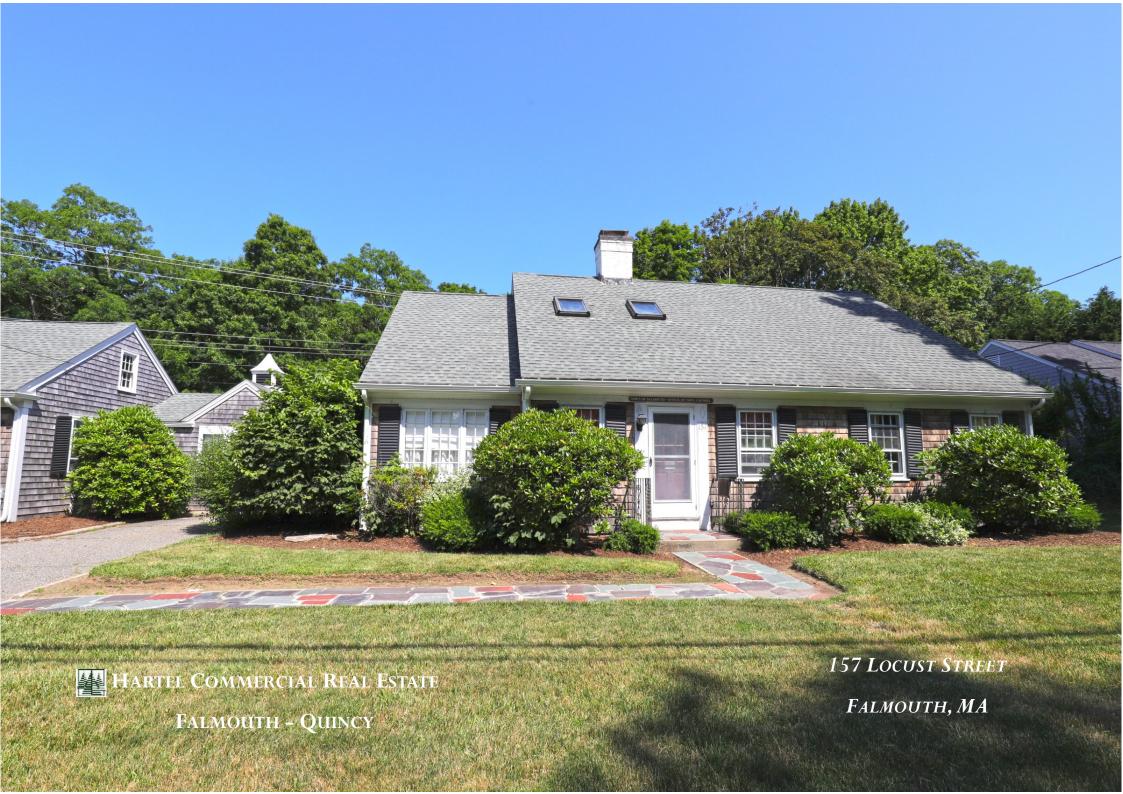

### Property Details: 157 Locust St - Upper Level - Falmouth, MA

- \* UPPER LEVEL COMMERCIAL SPACE FOR LEASE
- \* ABUTTS THE SHINING SEA BIKE PATHWAY TO THE REAR
- \* CLOSE TO AREA BUSINESSES, SHOPPING, TRANSPORTATION, DOWNTOWN
- \* LOCATED IN CLOSE PROXIMITY TO RTE 28 AND MAIN STREET FALMOUTH
- \* 994± SF GLA
- \* COMPLETELY RENOVATED
- \* ZONED GR GENERAL RESIDENCE
- \* 100% Heat/AC
- \* RESERVED PARKING

## Offered for Lease \$1,325/Month Inclusive of Utilities

Strategic Real Estate Services