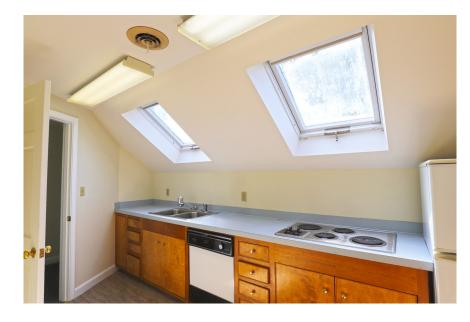

### Property Details: 157 Locust St - Upper Level - Falmouth, MA

- \* UPPER LEVEL COMMERCIAL SPACE FOR LEASE
- \* ABUTTS THE SHINING SEA BIKE PATHWAY TO THE REAR
- \* CLOSE TO AREA BUSINESSES, SHOPPING, TRANSPORTATION, DOWNTOWN
- \* LOCATED IN CLOSE PROXIMITY TO RTE 28 AND MAIN STREET FALMOUTH
- \* 994± SF GLA
- \* COMPLETELY RENOVATED
- \* ZONED GR GENERAL RESIDENCE
- \* 100% Heat/AC
- \* RESERVED PARKING