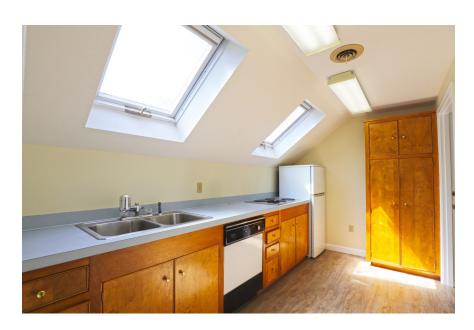

### Property Details: 157 Locust St - Upper Level - Falmouth, MA

- \* UPPER LEVEL COMMERCIAL SPACE FOR LEASE
- \* ABUTTS THE SHINING SEA BIKE PATHWAY TO THE REAR
- \* CLOSE TO AREA BUSINESSES, SHOPPING, TRANSPORTATION, DOWNTOWN
- \* LOCATED IN CLOSE PROXIMITY TO RTE 28 AND MAIN STREET FALMOUTH
- \* 994± SF GLA
- \* COMPLETELY RENOVATED
- \* ZONED GR GENERAL RESIDENCE
- \* 100% Heat/AC
- \* RESERVED PARKING