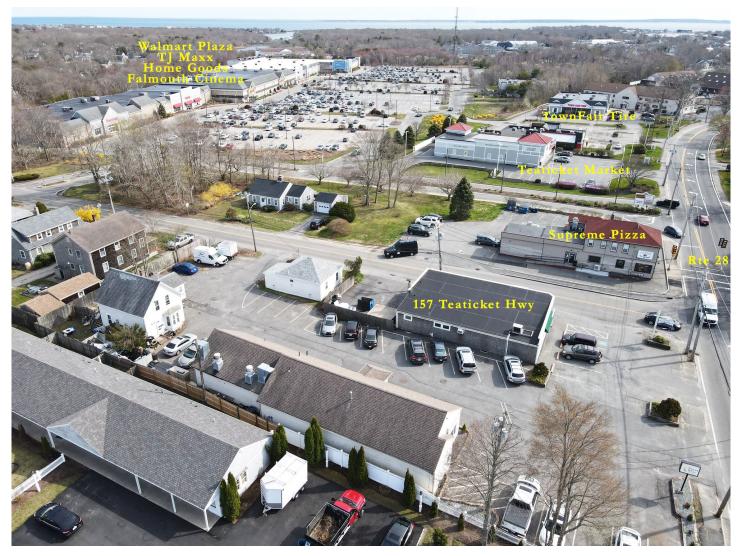

\* CLOSE PROXIMITY TO: WALMART, TJ MAXX, HOME GOODS, MCDONALDS, BURGER KING, USPS, FALMOUTH CINEMA, SUPREME PIZZA, TOWN FAIR TIRE, STOP & SHOP, OCEAN STATE JOB LOT,

CVS, TD BANK, Falmouth Plaza

ZONED: B2 - BUSINESS 2

# **Neighborhood View**

HARTEL COMMERCIAL REAL ESTATE

230 Jones Road Suite 6 Falmouth MA 02540 40 Willard Street Suite 207 Quincy MA 02169 Greg Hartel 617-256-3169 Greg@HartelRealty.com Jody Shaw 508-566-3556 Jody@HartelRealty.com Main Office 508-444-0172 www.HartelRealty.com HARTEL COMMERCIAL REAL ESTATE