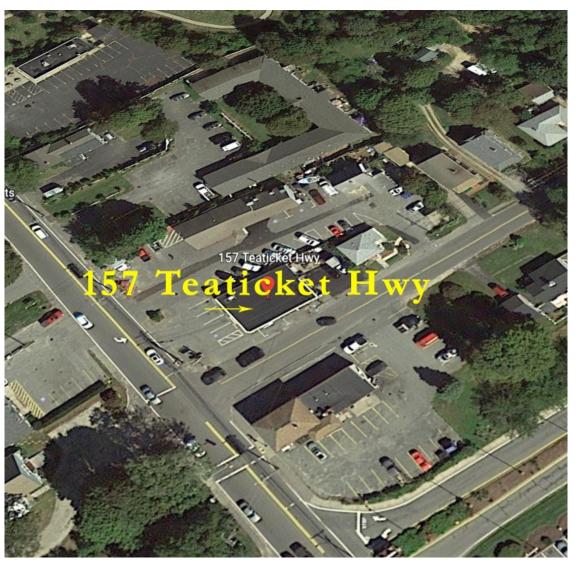

\* DIRECT ON ROUTE 28 AKA TEATICKET HWY HIGHLY TRAVELED DAILY

\* CLOSE PROXIMITY TO: WALMART, TJ MAXX, HOME GOODS, MCDONALDS, BURGER KING, USPS, FALMOUTH CINEMA, SUPREME PIZZA, TOWN FAIR TIRE, STOP & SHOP, OCEAN STATE JOB LOT,



CVS, TD BANK, Falmouth Plaza

ZONED: B2 - BUSINESS 2



# **NEW PRICE OFFERING - \$345,000**



#### HARTEL COMMERCIAL REAL ESTATE

230 Jones Road Suite 6 Falmouth MA 02540 40 Willard Street Suite 207 Quincy MA 02169 Greg Hartel 617-256-3169 Greg@HartelRealty.com Jody Shaw 508-566-3556 Jody@HartelRealty.com Main Office 508-444-0172 www.HartelRealty.com

## FIRST TIME BUSINESS OPPORTUNITY STRATEGICALLY LOCATED ON THE BUSY CORNER OF TEATICKET HWY (RTE 28) & MARAVISTA AVE



**HARTEL COMMERCIAL REAL ESTATE** 

157 Teaticket Highway

Falmouth ~ Quincy

E Falmouth





## **Satellite View**



#### HARTEL COMMERCIAL REAL ESTATE

230 Jones Road Suite 6 Falmouth MA 02540 40 Willard Street Suite 207 Quincy MA 02169 Greg Hartel 617-256-3169 Greg@HartelRealty.com Jody Shaw 508-566-3556 Jody@HartelRealty.com Main Office 508-444-0172 www.HartelRealty.com

.com www.Hart





# **Neighborhood View**



HARTEL COMMERCIAL REAL ESTATE

230 Jones Road Suite 6 Falmouth MA 02540 40 Willard Street Suite 207 Quincy MA 02169 Greg Hartel 617-256-3169 Greg@HartelRealty.com Jody Shaw 508-566-3556 Jody@HartelRealty.com Main Office 508-444-0172 www.HartelRealty.com HARTEL COMMERCIAL REAL ESTATE

Strategic Real Estate Services

### 157 Teaticket Hwy - E Falmouth, MA



















HARTEL COMMERCIAL REAL ESTATE

Strategic Real Estate Services

### 157 Teaticket Hwy - E Fal