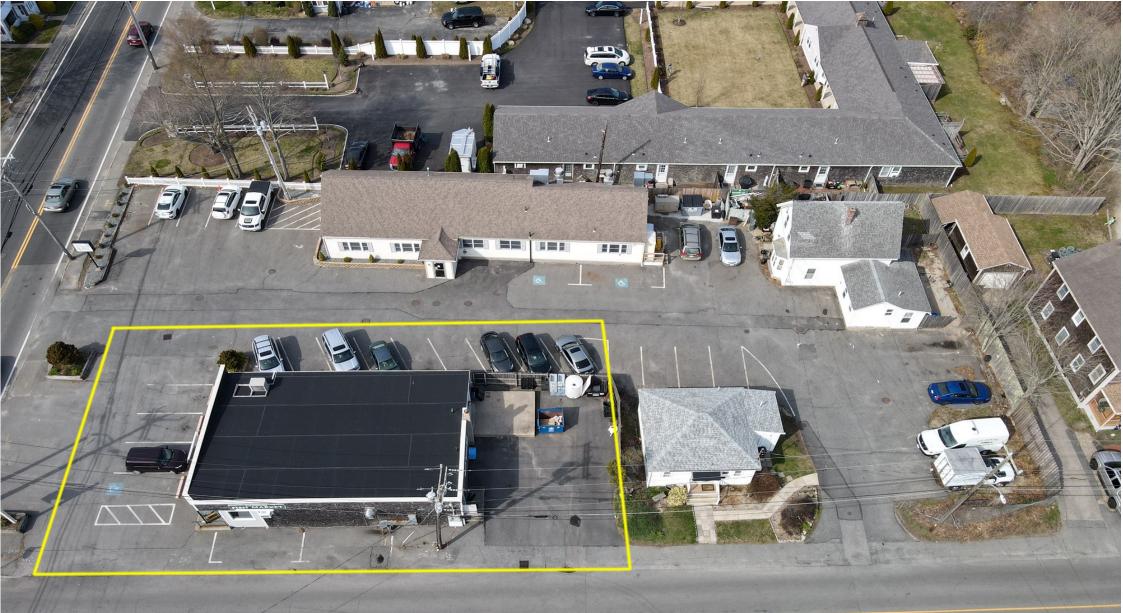

## **Satellite View**

> 157 Teaticket Hwy - 2,316± SF Building on .14± Ac Financials Available Upon Request to Qualified Buyers

- \* LOCATED IN THE HEART OF FALMOUTH BUSINESS & RESIDENTIAL AREA
- \* DIRECT ON ROUTE 28 AKA TEATICKET HWY HIGHLY TRAVELED DAILY

\* CLOSE PROXIMITY TO: WALMART, TJ MAXX, HOME GOODS, MCDONALDS, BURGER KING, USPS, FALMOUTH CINEMA, SUPREME PIZZA, TOWN FAIR TIRE, STOP & SHOP, OCEAN STATE JOB LOT,

CVS, TD BANK, Falmouth Plaza

ZONED: B2 - BUSINESS 2