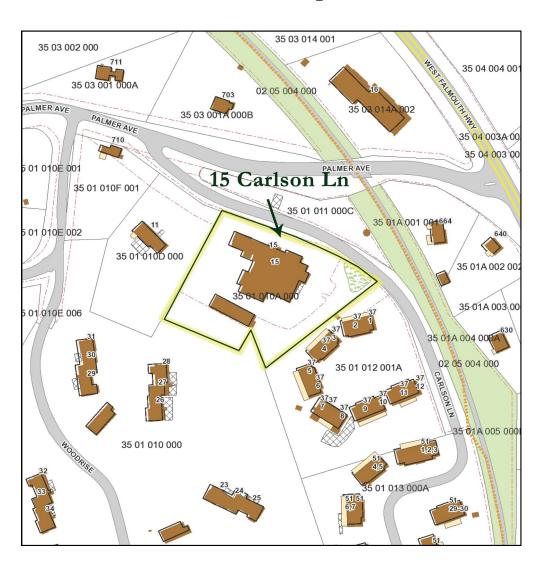

ODS HOLE
- \* LOCATED CLOSE TO THE FALMOUTH MEDICAL COMMUNITY / STEAMSHIP PARKING

### Offered For Lease at \$15/SF NNN



Strategic Real Estate Services

### **Property Details**



First Floor Medical Office

- \* First Floor 2,168± SF Medical Office Space
- \* 4-5 FIRST FLOOR INDIVIDUAL EXAM OR OFFICES
  - \* CONFERENCE ROOM/KITCHEN
  - \* LOCATED PARALLEL TO BIKE PATH
- \* ADJACENT TO ROUTE 28 MAIN ROUTE INTO FALMOUTH/WOODS HOLE
  - \* CLOSE TO FALMOUTH MEDICAL COMMUNITY / STEAMSHIP PARKING
    - \* PARKING FRONT AND REAR
    - \* ZONED LIA & RA LIGHT INDUSTRIAL A & RESIDENCE A





Strategic Real Estate Services



**Satellite View** 



#### HARTEL COMMERCIAL REAL ESTATE

Strategic Real Estate Services



# **Neighborhood View**





Strategic Real Estate Services

### Assessor Map





Strategic Real Estate Services

#### Floor Plan





#### HARTEL COMMERCIAL REAL ESTATE

# Photographs of Property