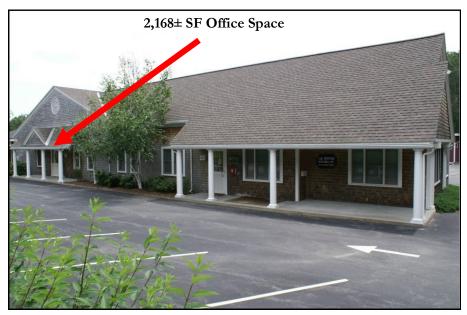

# 15 Carlson Lane Falmouth, MA

2,168± SF First Floor Professional Medical Office Space
4-5 Individual Exam or Office Rooms / Conference Room / Kitchen

- \* LOCATED PARALLEL TO BIKE PATH
- \* ADJACENT TO ROUTE 28 TO DOWNTOWN FALMOUTH / WOODS HOLE
- \* LOCATED CLOSE TO THE FALMOUTH MEDICAL COMMUNITY / STEAMSHIP PARKING

# Photographs of Property