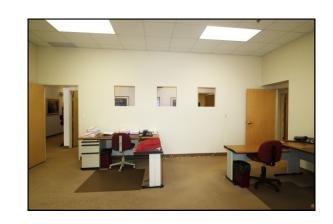

egic Real Estate Services

### **Property Details**



First Floor Medical Office

- \* First Floor 2,168± SF Medical Office Space
- \* 4-5 FIRST FLOOR INDIVIDUAL EXAM OR OFFICES
  - \* CONFERENCE ROOM/KITCHEN
  - \* LOCATED PARALLEL TO BIKE PATH
- \* ADJACENT TO ROUTE 28 MAIN ROUTE INTO FALMOUTH/WOODS HOLE
  - \* CLOSE TO FALMOUTH MEDICAL COMMUNITY / STEAMSHIP PARKING
    - \* PARKING FRONT AND REAR
    - \* ZONED LIA & RA LIGHT INDUSTRIAL A & RESIDENCE A





Strategic Real Estate Services



**Satellite View** 



#### HARTEL COMMERCIAL REAL ESTATE

Strategic Real Estate Services



# **Neighborhood View**





Strategic Real Estate Services

### Assessor Map





Strategic Real Estate Services

#### Floor Plan





#### HARTEL COMMERCIAL REAL ESTATE

# Photographs of Property