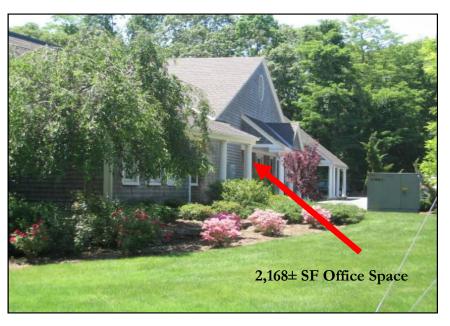

# 15 Carlson Lane Falmouth, MA

2,168± SF First Floor Professional Medical Office Space
4-5 Individual Exam or Office Rooms / Conference Room / Kitchen

- \* LOCATED PARALLEL TO BIKE PATH
- \* ADJACENT TO ROUTE 28 TO DOWNTOWN FALMOUTH / WOODS HOLE
- \* LOCATED CLOSE TO THE FALMOUTH MEDICAL COMMUNITY / STEAMSHIP PARKING

# Photographs of Property