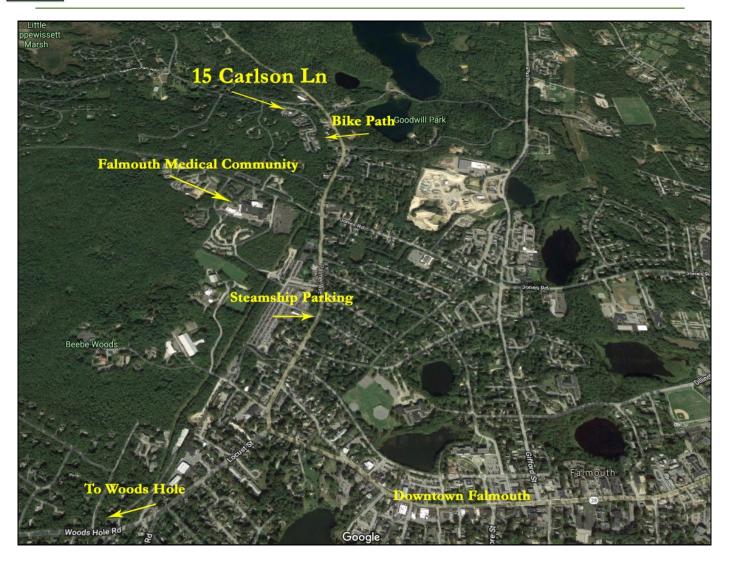

# **Neighborhood View**

Strategic Real Estate Services

# 15 Carlson Lane Falmouth, MA

2,168± SF First Floor Professional Medical Office Space
4-5 Individual Exam or Office Rooms / Conference Room / Kitchen

- \* LOCATED PARALLEL TO BIKE PATH
- \* ADJACENT TO ROUTE 28 TO DOWNTOWN FALMOUTH / WOODS HOLE
- \* LOCATED CLOSE TO THE FALMOUTH MEDICAL COMMUNITY / STEAMSHIP PARKING