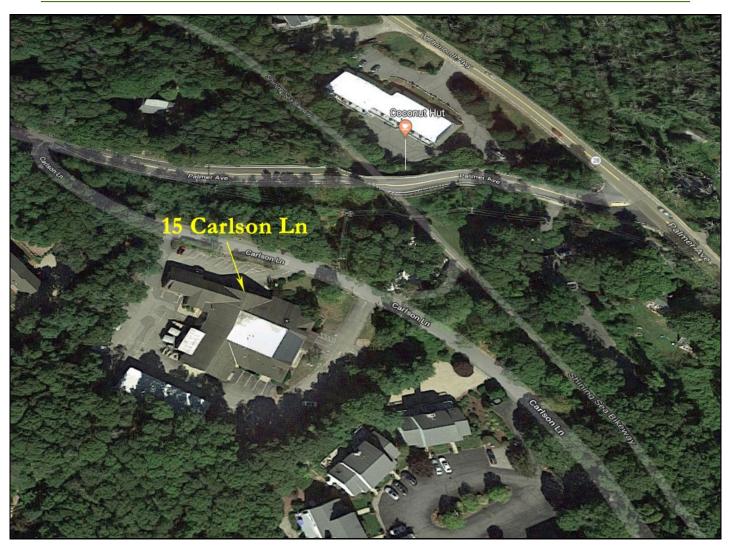

dical Office Space
4-5 Individual Exam or Office Rooms / Conference Room / Kitchen





- \* LOCATED PARALLEL TO BIKE PATH
- \* ADJACENT TO ROUTE 28 TO DOWNTOWN FALMOUTH / WOODS HOLE
- \* LOCATED CLOSE TO THE FALMOUTH MEDICAL COMMUNITY / STEAMSHIP PARKING

### Offered For Lease at \$15/SF NNN



Strategic Real Estate Services

### **Property Details**



First Floor Medical Office

- \* First Floor 2,168± SF Medical Office Space
- \* 4-5 FIRST FLOOR INDIVIDUAL EXAM OR OFFICES
  - \* CONFERENCE ROOM/KITCHEN
  - \* LOCATED PARALLEL TO BIKE PATH
- \* ADJACENT TO ROUTE 28 MAIN ROUTE INTO FALMOUTH/WOODS HOLE
  - \* CLOSE TO FALMOUTH MEDICAL COMMUNITY / STEAMSHIP PARKING
    - \* PARKING FRONT AND REAR
    - \* ZONED LIA & RA LIGHT INDUSTRIAL A & RESIDENCE A





Strategic Real Estate Services



**Satellite View** 



#### HARTEL COMMERCIAL REAL ESTATE

Strategic Real Estate Services



# **Neighborhood View**





Strategic Real Estate Services

### Assessor Map





Strategic Real Estate Services

#### Floor Plan





#### HARTEL COMMERCIAL REAL ESTATE

# Photographs of Property