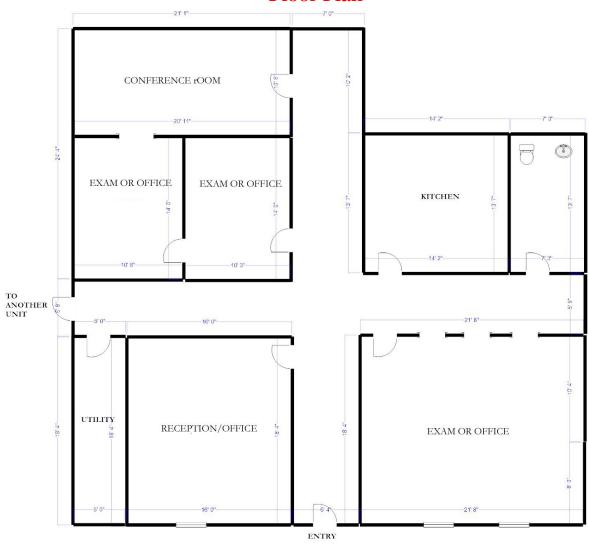

#### Floor Plan

### **Property Details**

First Floor Medical Office

- \* First Floor 2,168± SF Medical Office Space
- \* 4-5 FIRST FLOOR INDIVIDUAL EXAM OR OFFICES
  - \* CONFERENCE ROOM/KITCHEN
  - \* LOCATED PARALLEL TO BIKE PATH
- \* ADJACENT TO ROUTE 28 MAIN ROUTE INTO FALMOUTH/WOODS HOLE
  - \* CLOSE TO FALMOUTH MEDICAL COMMUNITY / STEAMSHIP PARKING
    - \* PARKING FRONT AND REAR
    - \* ZONED LIA & RA LIGHT INDUSTRIAL A & RESIDENCE A