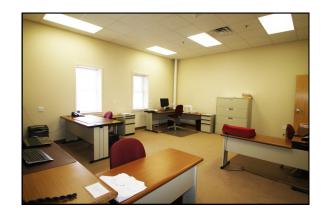

trategic Real Estate Services

### **Property Details**



First Floor Medical Office

- \* First Floor 2,168± SF Medical Office Space
- \* 4-5 FIRST FLOOR INDIVIDUAL EXAM OR OFFICES
  - \* CONFERENCE ROOM/KITCHEN
  - \* LOCATED PARALLEL TO BIKE PATH
- \* ADJACENT TO ROUTE 28 MAIN ROUTE INTO FALMOUTH/WOODS HOLE
  - \* CLOSE TO FALMOUTH MEDICAL COMMUNITY / STEAMSHIP PARKING
    - \* PARKING FRONT AND REAR
    - \* ZONED LIA & RA LIGHT INDUSTRIAL A & RESIDENCE A





Strategic Real Estate Services



**Satellite View** 



#### HARTEL COMMERCIAL REAL ESTATE

Strategic Real Estate Services



# **Neighborhood View**





Strategic Real Estate Services

### Assessor Map





Strategic Real Estate Services

#### Floor Plan





#### HARTEL COMMERCIAL REAL ESTATE

# Photographs of Property