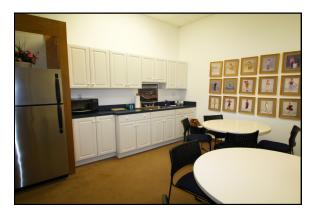

Strategic Real Estate Services

### **Property Details**



First Floor Medical Office

- \* First Floor 2,168± SF Medical Office Space
- \* 4-5 FIRST FLOOR INDIVIDUAL EXAM OR OFFICES
  - \* CONFERENCE ROOM/KITCHEN
  - \* LOCATED PARALLEL TO BIKE PATH
- \* ADJACENT TO ROUTE 28 MAIN ROUTE INTO FALMOUTH/WOODS HOLE
  - \* CLOSE TO FALMOUTH MEDICAL COMMUNITY / STEAMSHIP PARKING
    - \* PARKING FRONT AND REAR
    - \* ZONED LIA & RA LIGHT INDUSTRIAL A & RESIDENCE A





Strategic Real Estate Services



**Satellite View** 



#### HARTEL COMMERCIAL REAL ESTATE

Strategic Real Estate Services



# **Neighborhood View**





Strategic Real Estate Services

### Assessor Map





Strategic Real Estate Services

#### Floor Plan





#### HARTEL COMMERCIAL REAL ESTATE

# Photographs of Property