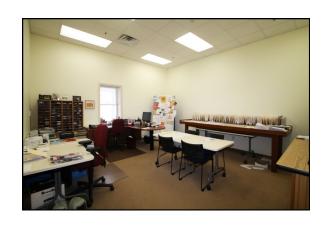

Real Estate Services

### **Property Details**



First Floor Medical Office

- \* First Floor 2,168± SF Medical Office Space
- \* 4-5 FIRST FLOOR INDIVIDUAL EXAM OR OFFICES
  - \* CONFERENCE ROOM/KITCHEN
  - \* LOCATED PARALLEL TO BIKE PATH
- \* ADJACENT TO ROUTE 28 MAIN ROUTE INTO FALMOUTH/WOODS HOLE
  - \* CLOSE TO FALMOUTH MEDICAL COMMUNITY / STEAMSHIP PARKING
    - \* PARKING FRONT AND REAR
    - \* ZONED LIA & RA LIGHT INDUSTRIAL A & RESIDENCE A





Strategic Real Estate Services



**Satellite View** 



#### HARTEL COMMERCIAL REAL ESTATE

Strategic Real Estate Services



# **Neighborhood View**





Strategic Real Estate Services

### Assessor Map





Strategic Real Estate Services

#### Floor Plan





#### HARTEL COMMERCIAL REAL ESTATE

# Photographs of Property