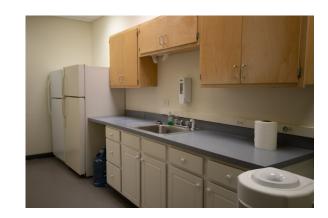

ND FLOOR 2,354± SF OFFICE SPACE
  - \* TOTAL SPACE AVAILABLE 6,859± SF OFFICE SPACE
    - \* LOCATED PARALLEL TO BIKE PATH
- \* ADJACENT TO ROUTE 28 MAIN ROUTE INTO FALMOUTH/WOODS HOLE
  - \* CLOSE TO FALMOUTH MEDICAL COMMUNITY / STEAMSHIP PARKING
    - \* PARKING FRONT AND REAR
    - \* ZONED LIA & RA LIGHT INDUSTRIAL A & RESIDENCE A





Strategic Real Estate Services



**Satellite View** 



#### HARTEL COMMERCIAL REAL ESTATE

Strategic Real Estate Services



# **Neighborhood View**





Strategic Real Estate Services

### Assessor Map





Strategic Real Estate Services

#### First Floor Plan



4,505 SF

#### HARTEL COMMERCIAL REAL ESTATE





Strategic Real Estate Services

#### Second Floor Plan



2,354 SF



#### HARTEL COMMERCIAL REAL ESTATE

# Photographs of Property