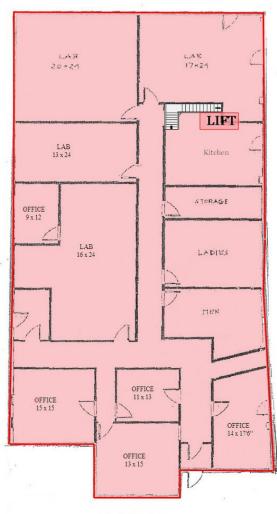

MMUNITY / STEAMSHIP PARKING

### Offered For Lease at \$22/SF NNN



Strategic Real Estate Services

### **Property Details**



- \* First Floor 4,505± SF Office Space ADA Elevator
  - \* SECOND FLOOR 2,354± SF OFFICE SPACE
  - \* TOTAL SPACE AVAILABLE 6,859± SF OFFICE SPACE
    - \* LOCATED PARALLEL TO BIKE PATH
- \* ADJACENT TO ROUTE 28 MAIN ROUTE INTO FALMOUTH/WOODS HOLE
  - \* CLOSE TO FALMOUTH MEDICAL COMMUNITY / STEAMSHIP PARKING
    - \* PARKING FRONT AND REAR
    - \* ZONED LIA & RA LIGHT INDUSTRIAL A & RESIDENCE A





Strategic Real Estate Services



**Satellite View** 



#### HARTEL COMMERCIAL REAL ESTATE

Strategic Real Estate Services



# **Neighborhood View**





Strategic Real Estate Services

### Assessor Map





Strategic Real Estate Services

#### First Floor Plan



4,505 SF

#### HARTEL COMMERCIAL REAL ESTATE





Strategic Real Estate Services

#### Second Floor Plan



2,354 SF



#### HARTEL COMMERCIAL REAL ESTATE

# Photographs of Property