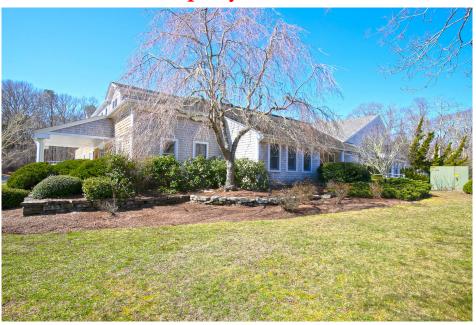

# 15 Carlson Lane Falmouth, MA

6,859± SF First & Second Floor Professional Office Space Individual Offices/Conference Room/Kitchen/Lab Space

- \* LOCATED PARALLEL TO BIKE PATH
- \* ADJACENT TO ROUTE 28 TO DOWNTOWN FALMOUTH / WOODS HOLE
- \* LOCATED CLOSE TO THE FALMOUTH MEDICAL COMMUNITY / STEAMSHIP PARKING

# Photographs of Property