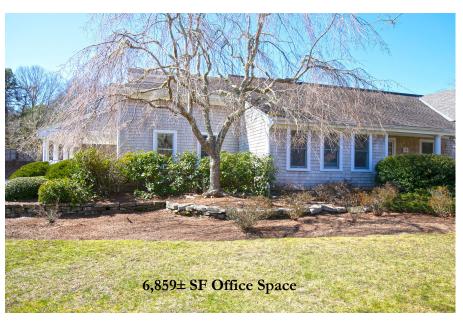

# 15 Carlson Lane Falmouth, MA

6,859± SF First & Second Floor Professional Office Space Individual Offices/Conference Room/Kitchen/Lab Space

- \* LOCATED PARALLEL TO BIKE PATH
- \* ADJACENT TO ROUTE 28 TO DOWNTOWN FALMOUTH / WOODS HOLE
- \* LOCATED CLOSE TO THE FALMOUTH MEDICAL COMMUNITY / STEAMSHIP PARKING

# Photographs of Property