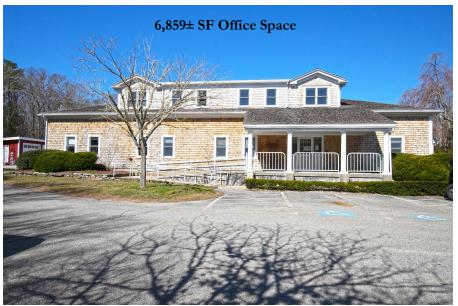

# 15 Carlson Lane Falmouth, MA

6,859± SF First & Second Floor Professional Office Space Individual Offices/Conference Room/Kitchen/Lab Space

- \* LOCATED PARALLEL TO BIKE PATH
- \* ADJACENT TO ROUTE 28 TO DOWNTOWN FALMOUTH / WOODS HOLE
- \* LOCATED CLOSE TO THE FALMOUTH MEDICAL COMMUNITY / STEAMSHIP PARKING

# Photographs of Property