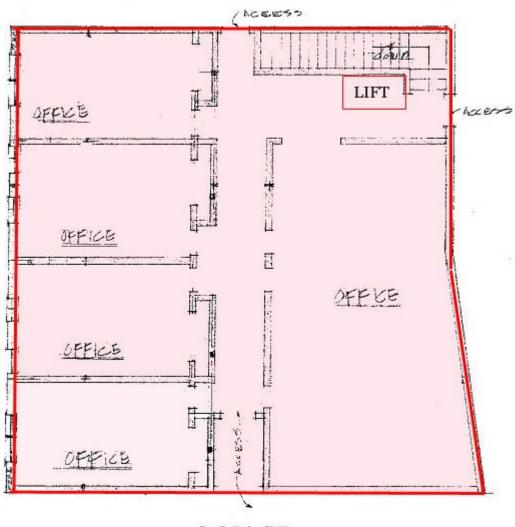

roperty Details**



- \* First Floor 4,505± SF Office Space ADA Elevator
  - \* SECOND FLOOR 2,354± SF OFFICE SPACE
  - \* TOTAL SPACE AVAILABLE 6,859± SF OFFICE SPACE
    - \* LOCATED PARALLEL TO BIKE PATH
- \* ADJACENT TO ROUTE 28 MAIN ROUTE INTO FALMOUTH/WOODS HOLE
  - \* CLOSE TO FALMOUTH MEDICAL COMMUNITY / STEAMSHIP PARKING
    - \* PARKING FRONT AND REAR
    - \* ZONED LIA & RA LIGHT INDUSTRIAL A & RESIDENCE A





Strategic Real Estate Services



**Satellite View** 



#### HARTEL COMMERCIAL REAL ESTATE

Strategic Real Estate Services



# **Neighborhood View**





Strategic Real Estate Services

### Assessor Map





Strategic Real Estate Services

#### First Floor Plan



4,505 SF

#### HARTEL COMMERCIAL REAL ESTATE





Strategic Real Estate Services

#### Second Floor Plan



2,354 SF



#### HARTEL COMMERCIAL REAL ESTATE

# Photographs of Property