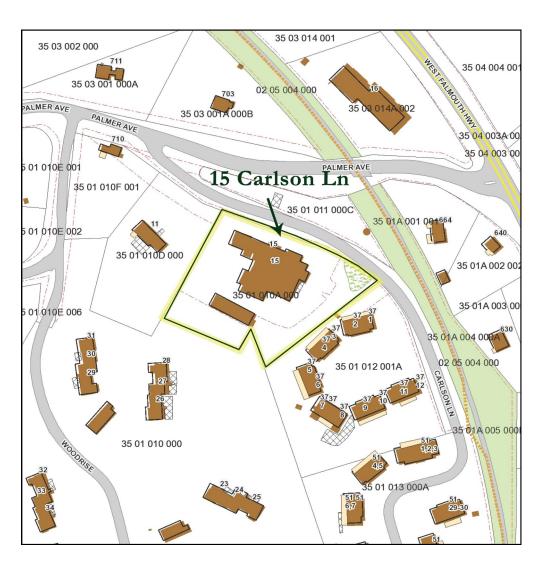

/ WOODS HOLE
- \* LOCATED CLOSE TO THE FALMOUTH MEDICAL COMMUNITY / STEAMSHIP PARKING

### Offered For Lease at \$22/SF NNN



Strategic Real Estate Services

### **Property Details**



- \* First Floor 4,505± SF Office Space ADA Elevator
  - \* SECOND FLOOR 2,354± SF OFFICE SPACE
  - \* TOTAL SPACE AVAILABLE 6,859± SF OFFICE SPACE
    - \* LOCATED PARALLEL TO BIKE PATH
- \* ADJACENT TO ROUTE 28 MAIN ROUTE INTO FALMOUTH/WOODS HOLE
  - \* CLOSE TO FALMOUTH MEDICAL COMMUNITY / STEAMSHIP PARKING
    - \* PARKING FRONT AND REAR
    - \* ZONED LIA & RA LIGHT INDUSTRIAL A & RESIDENCE A





Strategic Real Estate Services



**Satellite View** 



#### HARTEL COMMERCIAL REAL ESTATE

Strategic Real Estate Services



# **Neighborhood View**





Strategic Real Estate Services

### Assessor Map





Strategic Real Estate Services

#### First Floor Plan



4,505 SF

#### HARTEL COMMERCIAL REAL ESTATE





Strategic Real Estate Services

#### Second Floor Plan



2,354 SF



#### HARTEL COMMERCIAL REAL ESTATE

# Photographs of Property