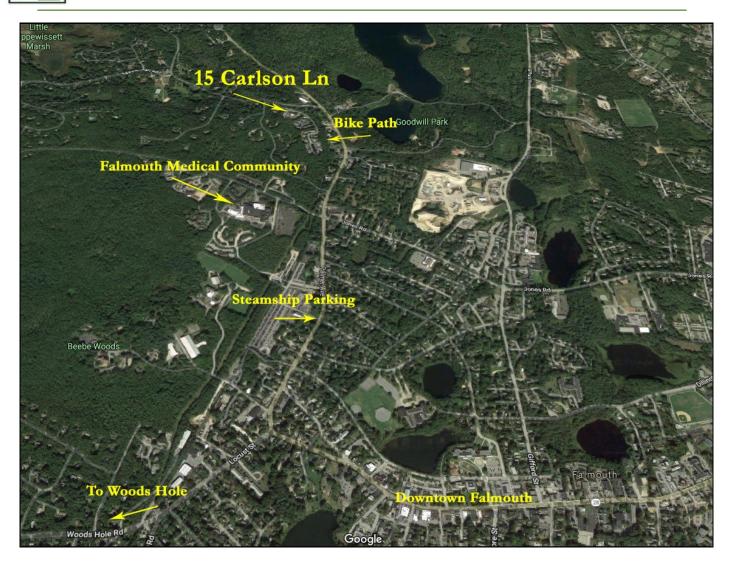

# 15 Carlson Lane Falmouth, MA

6,859± SF First & Second Floor Professional Office Space Individual Offices/Conference Room/Kitchen/Lab Space

- \* LOCATED PARALLEL TO BIKE PATH
- \* ADJACENT TO ROUTE 28 TO DOWNTOWN FALMOUTH / WOODS HOLE
- \* LOCATED CLOSE TO THE FALMOUTH MEDICAL COMMUNITY / STEAMSHIP PARKING

# **Neighborhood View**

Strategic Real Estate Services