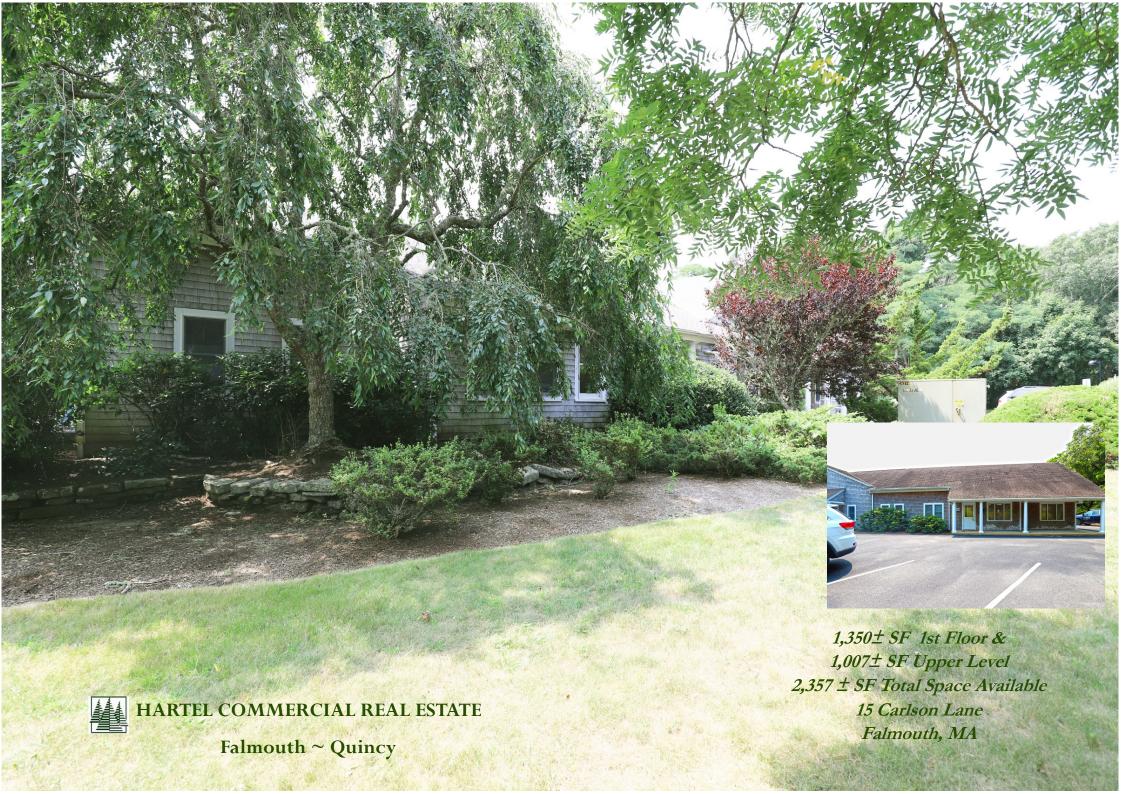

#### 15 Carlson Lane - Falmouth, MA

2,357± SF - Professional Office Space

7 Individual Office Rooms - 2 Open Areas - 2 Baths - Designated Parking in Front

#### Disclaimer:

All information stated herein is assumed to be correct. We are not responsible for any discrepancies.

- \* 1,350± SF First Floor w/1007± UPPER SPACE AVAILABLE 2,357± SF Total
  - \* COMPLETELY RENOVATED
- \* LOCATED PARALLEL TO BIKE PATH ADJACENT TO ROUTE 28 TO DOWNTOWN FALMOUTH / WOODS HOLE
  - \* LOCATED CLOSE TO THE FALMOUTH MEDICAL COMMUNITY / STEAMSHIP PARKING