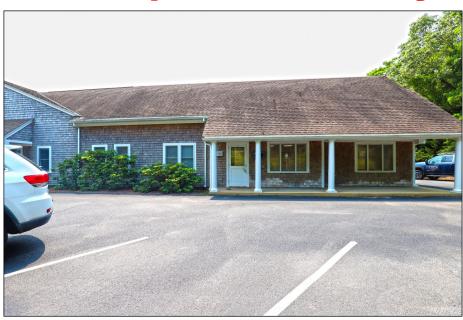

Strategic Real Estate Services

#### 15 Carlson Lane - Falmouth, MA

2,357± SF - Professional Office Space

7 Individual Office Rooms - 2 Open Areas - 2 Baths - Designated Parking in Front



#### Disclaimer:

All information stated herein is assumed to be correct. We are not responsible for any discrepancies.

- \* 1,350± SF First Floor w/1007± UPPER SPACE AVAILABLE 2,357± SF Total
  - \* COMPLETELY RENOVATED
- \* LOCATED PARALLEL TO BIKE PATH ADJACENT TO ROUTE 28 TO DOWNTOWN FALMOUTH / WOODS HOLE
  - \* LOCATED CLOSE TO THE FALMOUTH MEDICAL COMMUNITY / STEAMSHIP PARKING

### Offered For Lease at \$22/SF NNN



HARIEL COMMERCIAL

Strategic Real Estate Services



## **Satellite View**



Strategic Real Estate Services



# Neighborhood View





Strategic Real Estate Services

#### Assessor Map





Strategic Real Estate Services

#### First Floor Plan





#### HARTEL COMMERCIAL REAL ESTATE



Strategic Real Estate Services

### Upper Floor Plan



#### HARTEL COMMERCIAL RE