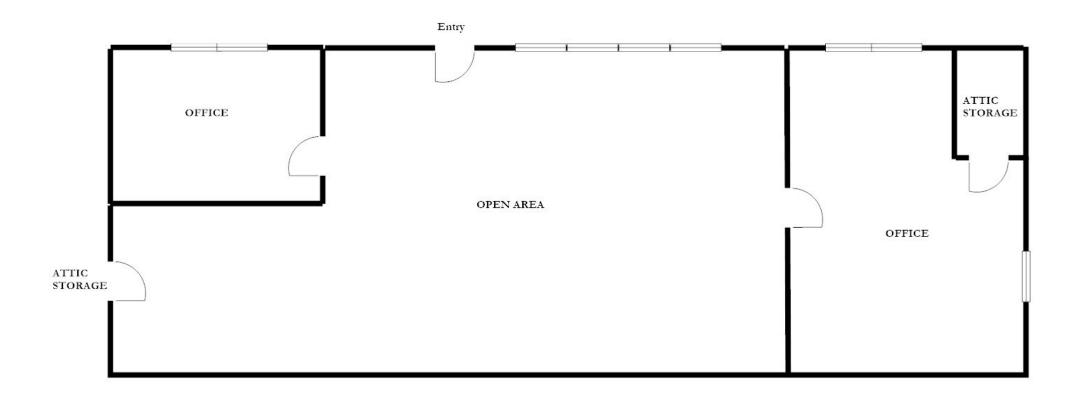

signated Parking in Front



#### Disclaimer:

All information stated herein is assumed to be correct. We are not responsible for any discrepancies.

- \* 1,350± SF First Floor w/1007± UPPER SPACE AVAILABLE 2,357± SF Total
  - \* COMPLETELY RENOVATED
- \* LOCATED PARALLEL TO BIKE PATH ADJACENT TO ROUTE 28 TO DOWNTOWN FALMOUTH / WOODS HOLE
  - \* LOCATED CLOSE TO THE FALMOUTH MEDICAL COMMUNITY / STEAMSHIP PARKING

### Offered For Lease at \$22/SF NNN



HARIEL COMMERCIAL

Strategic Real Estate Services



## **Satellite View**



Strategic Real Estate Services



# Neighborhood View





Strategic Real Estate Services

#### Assessor Map





Strategic Real Estate Services

#### First Floor Plan





#### HARTEL COMMERCIAL REAL ESTATE



Strategic Real Estate Services

### Upper Floor Plan



#### HARTEL COMMERCIAL REAL ESTATE

# Photographs - First Floor













# Photographs - Upper Level