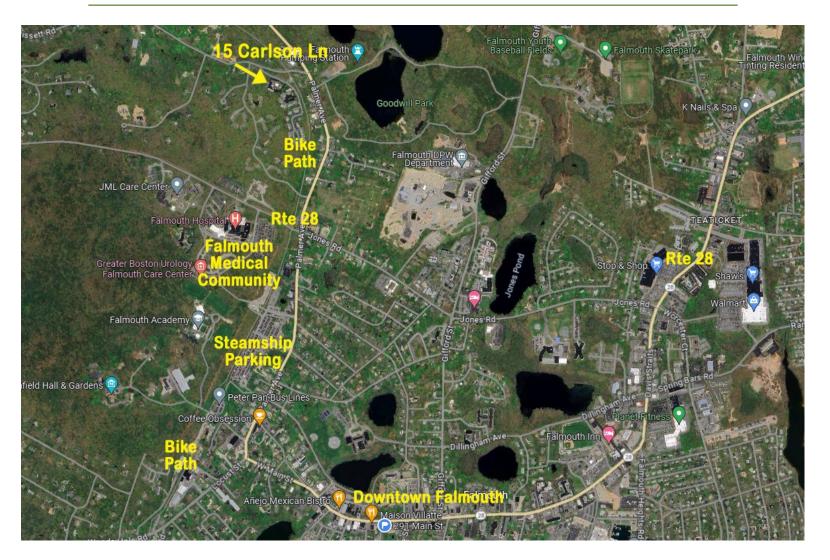

Strategic Real Estate Services

#### 15 Carlson Lane - Falmouth, MA

2,357± SF - Professional Office Space

7 Individual Office Rooms - 2 Open Areas - 2 Baths - Designated Parking in Front



#### Disclaimer:

All information stated herein is assumed to be correct. We are not responsible for any discrepancies.

- \* 1,350± SF First Floor w/1007± UPPER SPACE AVAILABLE 2,357± SF Total
  - \* COMPLETELY RENOVATED
- \* LOCATED PARALLEL TO BIKE PATH ADJACENT TO ROUTE 28 TO DOWNTOWN FALMOUTH / WOODS HOLE
  - \* LOCATED CLOSE TO THE FALMOUTH MEDICAL COMMUNITY / STEAMSHIP PARKING

### Offered For Lease at \$22/SF NNN



HARIEL COMMERCIAL

Strategic Real Estate Services



## **Satellite View**



Strategic Real Estate Services



# Neighborhood View





Strategic Real Estate Services

#### Assessor Map





Strategic Real Estate Services

#### First Floor Plan





#### HARTEL COMMERCIAL REAL ESTATE



Strategic Real Estate Services

### Upper Floor Plan



#### HARTEL COMMERCIAL REAL ESTATE

# Photographs - First Floor













# Photographs - Upper Level