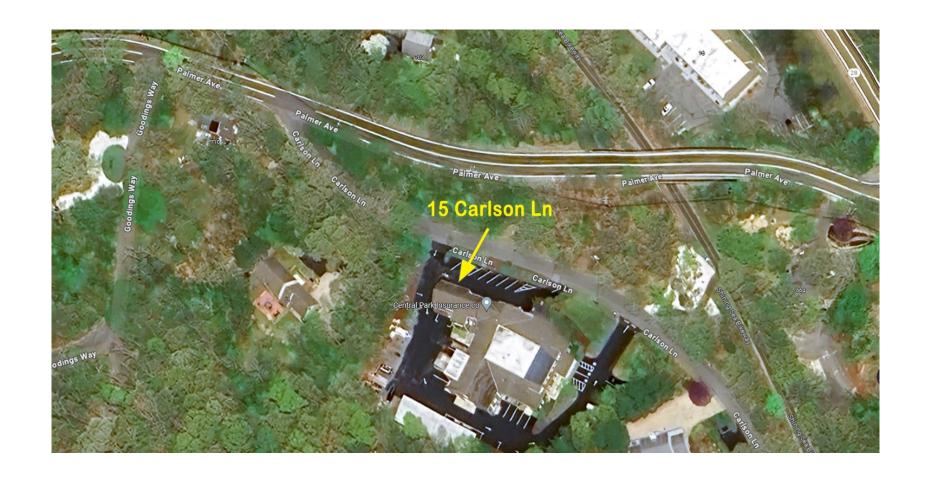

Strategic Real Estate Services

#### 15 Carlson Lane - Falmouth, MA

2,357± SF - Professional Office Space

7 Individual Office Rooms - 2 Open Areas - 2 Baths - Designated Parking in Front



#### Disclaimer:

All information stated herein is assumed to be correct. We are not responsible for any discrepancies.

- \* 1,350± SF First Floor w/1007± UPPER SPACE AVAILABLE 2,357± SF Total
  - \* COMPLETELY RENOVATED
- \* LOCATED PARALLEL TO BIKE PATH ADJACENT TO ROUTE 28 TO DOWNTOWN FALMOUTH / WOODS HOLE
  - \* LOCATED CLOSE TO THE FALMOUTH MEDICAL COMMUNITY / STEAMSHIP PARKING

### Offered For Lease at \$22/SF NNN



HARIEL COMMERCIAL

Strategic Real Estate Services



## **Satellite View**



Strategic Real Estate Services



# Neighborhood View





Strategic Real Estate Services

#### Assessor Map





Strategic Real Estate Services

#### First Floor Plan





#### HARTEL COMMERCIAL REAL ESTATE



Strategic Real Estate Services

### Upper Floor Plan



#### HARTEL COMMERCIAL REAL ESTATE

# Photographs - First Floor













# Photographs - Upper Level