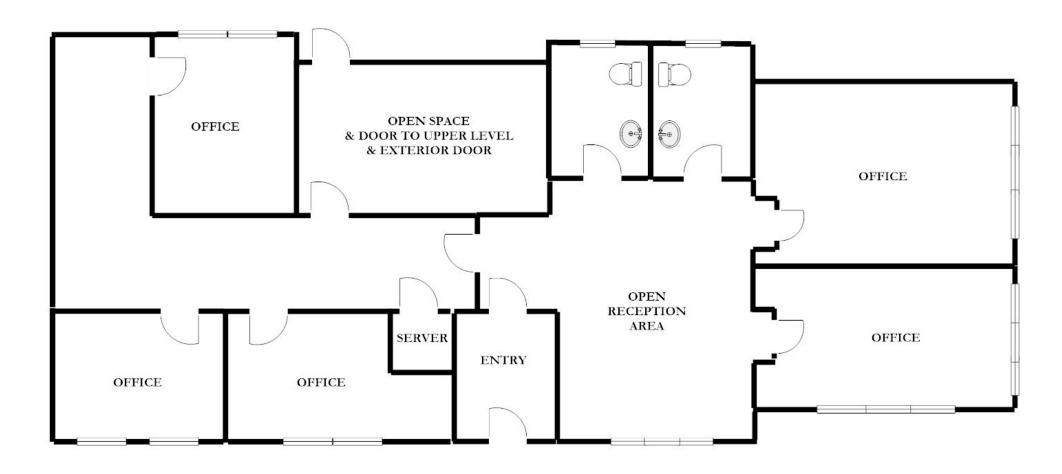

2,357± SF - Professional Office Space

7 Individual Office Rooms - 2 Open Areas - 2 Baths - Designated Parking in Front



#### Disclaimer:

All information stated herein is assumed to be correct. We are not responsible for any discrepancies.

- \* 1,350± SF First Floor w/1007± UPPER SPACE AVAILABLE 2,357± SF Total
  - \* COMPLETELY RENOVATED
- \* LOCATED PARALLEL TO BIKE PATH ADJACENT TO ROUTE 28 TO DOWNTOWN FALMOUTH / WOODS HOLE
  - \* LOCATED CLOSE TO THE FALMOUTH MEDICAL COMMUNITY / STEAMSHIP PARKING

### Offered For Lease at \$22/SF NNN



HARIEL COMMERCIAL

Strategic Real Estate Services



## **Satellite View**



Strategic Real Estate Services



# Neighborhood View





Strategic Real Estate Services

#### Assessor Map





Strategic Real Estate Services

#### First Floor Plan





#### HARTEL COMMERCIAL REAL ESTATE



Strategic Real Estate Services

### Upper Floor Plan



#### HARTEL COMMERCIAL REAL ESTATE

# Photographs - First Floor













# Photographs - Upper Level