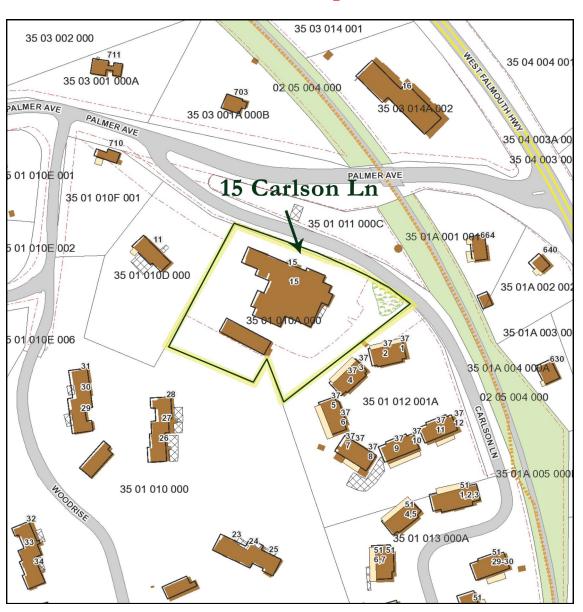

c Real Estate Services

#### 15 Carlson Lane - Falmouth, MA

2,357± SF - Professional Office Space

7 Individual Office Rooms - 2 Open Areas - 2 Baths - Designated Parking in Front



#### Disclaimer:

All information stated herein is assumed to be correct. We are not responsible for any discrepancies.

- \* 1,350± SF First Floor w/1007± UPPER SPACE AVAILABLE 2,357± SF Total
  - \* COMPLETELY RENOVATED
- \* LOCATED PARALLEL TO BIKE PATH ADJACENT TO ROUTE 28 TO DOWNTOWN FALMOUTH / WOODS HOLE
  - \* LOCATED CLOSE TO THE FALMOUTH MEDICAL COMMUNITY / STEAMSHIP PARKING

### Offered For Lease at \$22/SF NNN



HARIEL COMMERCIAL

Strategic Real Estate Services



## **Satellite View**



Strategic Real Estate Services



# Neighborhood View





Strategic Real Estate Services

#### Assessor Map





Strategic Real Estate Services

#### First Floor Plan





#### HARTEL COMMERCIAL REAL ESTATE



Strategic Real Estate Services

### Upper Floor Plan



#### HARTEL COMMERCIAL REAL ESTATE

# Photographs - First Floor













# Photographs - Upper Level