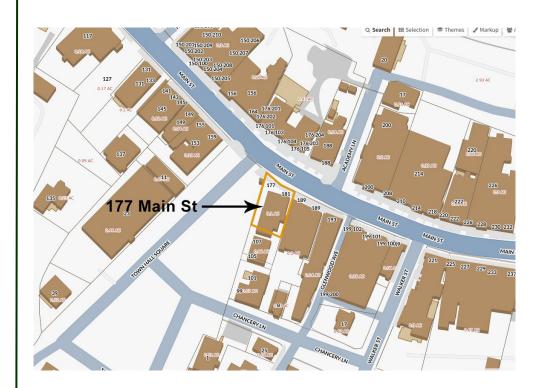

#### Assessor Map

- Large Main Street facing Windows
- Excellent Location and Visibility
- Heavily Traveled Main Street aka Route 28
- 2,324± SF Office Space
- Private Bath
- Public Parking and On Street Parking
- Zoned B1 Business 1