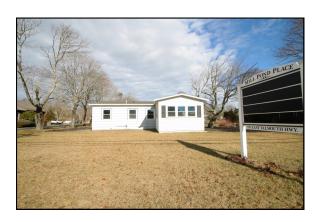

# 178 East Falmouth Highway Mill Pond Place East Falmouth, MA

- \* 1,093± SF AVAILABLE SPACE 14± ONSITE PARKING SPACES
  - \* ENTIRE BUILDING IS AVAILABLE FOR SALE AT \$469,900
    - \* LOCATED DIRECT ON RTE 28
- \* Professional, Medical, Retail and Personal Services Allowed Uses
  - \* YEAR ROUND ACTIVITY

#### 178 E Falmouth Hwy - Mill Pond Place - E Falmouth

his location is located directly on Rte 28 and close to all area amenities. The building will have four individual office units, conference room and ADA compliant bath. The entire building is available For Sale at \$469,900. There is parking for 14 cars onsite. Zoning has a variety of uses allowed at this location. This area has a multitude of businesses which are complimentary to each other.