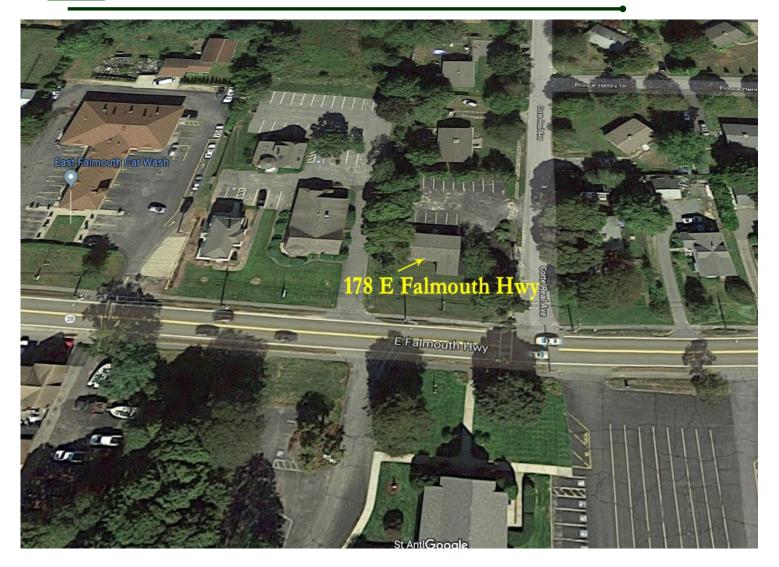

## **Satellite View**

#### 178 E Falmouth Hwy - Mill Pond Place - E Falmouth

his location is located directly on Rte 28 and close to all area amenities. The building will have four individual office units, conference room and ADA compliant bath. The entire building is available For Sale at \$469,900. There is parking for 14 cars onsite. Zoning has a variety of uses allowed at this location. This area has a multitude of businesses which are complimentary to each other.