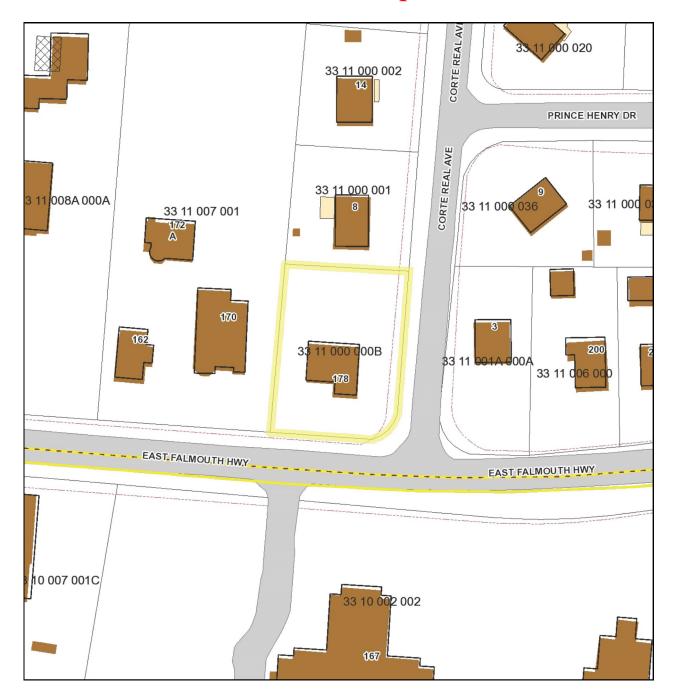

Strategic Real Estate Services

# 178 East Falmouth Highway Mill Pond Place East Falmouth, MA



- \* 1,093± SF AVAILABLE SPACE 14± ONSITE PARKING SPACES
  - \* ENTIRE BUILDING IS AVAILABLE FOR SALE AT \$469,900
    - \* LOCATED DIRECT ON RTE 28
- \* Professional, Medical, Retail and Personal Services Allowed Uses
  - \* YEAR ROUND ACTIVITY

## **Offered at \$469,900**





Strategic Real Estate Services

# Floorplan





Strategic Real Estate Services



## **Satellite View**



#### HARTEL COMMERCIAL REAL ESTATE

Strategic Real Estate Services



## **Neighborhood View**



## Assessor Map





Strategic Real Estate Services

#### 178 E Falmouth Hwy - Mill Pond Place - E Falmouth

his location is located directly on Rte 28 and close to all area amenities. The building will have four individual office units, conference room and ADA compliant bath. The entire building is available For Sale at \$469,900. There is parking for 14 cars onsite. Zoning has a variety of uses allowed at this location. This area has a multitude of businesses which are complimentary to each other.