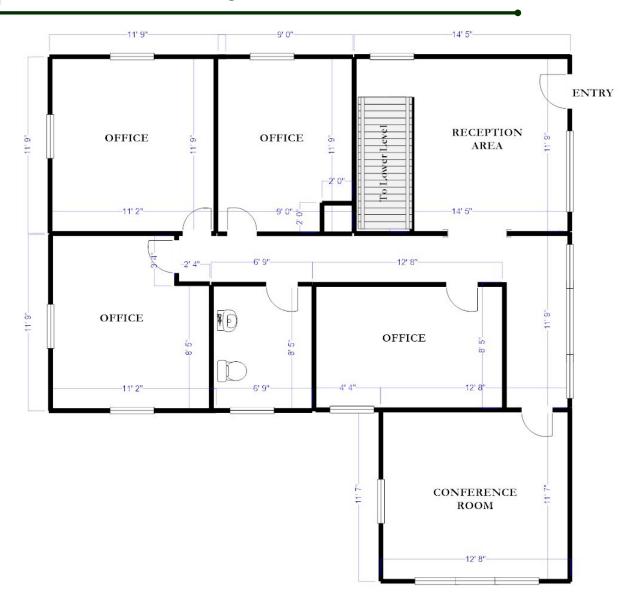

# Floorplan

Strategic Real Estate Services

#### 178 E Falmouth Hwy - Mill Pond Place - E Falmouth

his location is located directly on Rte 28 and close to all area amenities. The building will have four individual office units, conference room and ADA compliant bath. The entire building is available For Sale at \$469,900. There is parking for 14 cars onsite. Zoning has a variety of uses allowed at this location. This area has a multitude of businesses which are complimentary to each other.