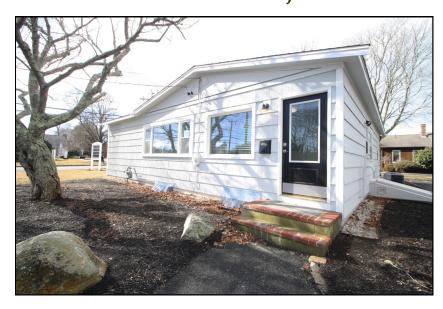

# 178 East Falmouth Highway Mill Pond Place East Falmouth, MA

- \* 1,093± SF AVAILABLE SPACE 14± ONSITE PARKING SPACES
  - \* ENTIRE BUILDING IS AVAILABLE FOR SALE AT \$469,900
    - \* LOCATED DIRECT ON RTE 28
- \* Professional, Medical, Retail and Personal Services Allowed Uses
  - \* YEAR ROUND ACTIVITY

#### 178 E Falmouth Hwy - Mill Pond Place - E Falmouth

his location is located directly on Rte 28 and close to all area amenities. The building will have four individual office units, conference room and ADA compliant bath. The entire building is available For Sale at \$469,900. There is parking for 14 cars onsite. Zoning has a variety of uses allowed at this location. This area has a multitude of businesses which are complimentary to each other.