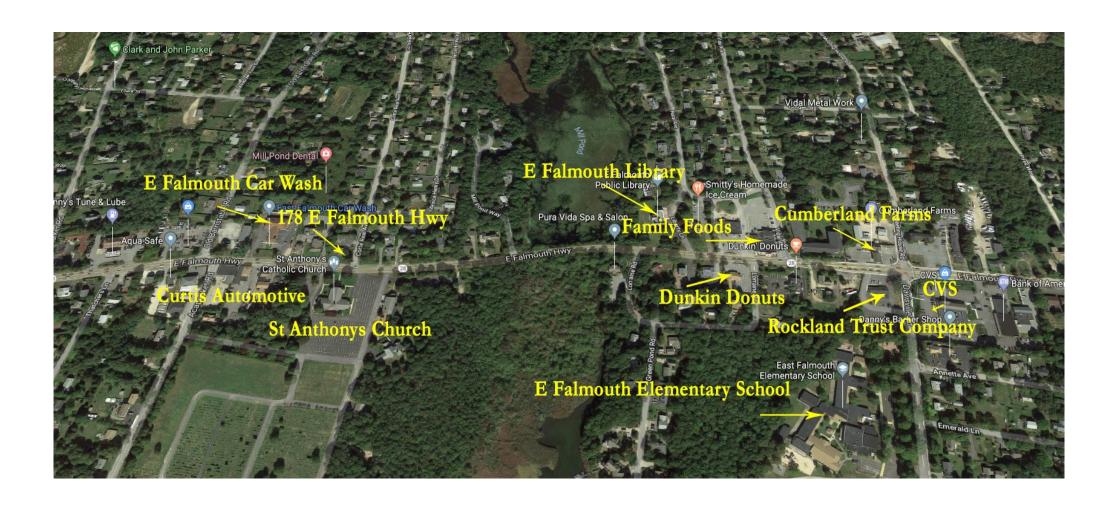

## **Neighborhood View**

#### 178 E Falmouth Hwy - Mill Pond Place - E Falmouth

his location is located directly on Rte 28 and close to all area amenities. The building will have four individual office units, conference room and ADA compliant bath. The entire building is available For Sale at \$469,900. There is parking for 14 cars onsite. Zoning has a variety of uses allowed at this location. This area has a multitude of businesses which are complimentary to each other.