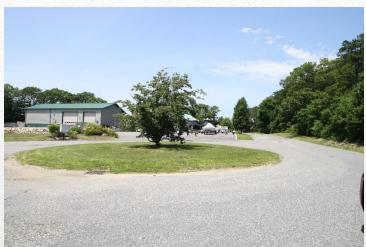

# **Property Views**

Retained to Market by:

## General Overview of Tradesman Circle

Tradesman Circle is comprised of all warehouse/industrial facilities in an area of complementary businesses.

Tradesman Circle is located in the East Falmouth section off Thomas B. Landers Road and Route 28. The area is comprised of mostly industrial uses of retail and commercial businesses. Route 28 is one mile west from Thomas B. Landers Road with easy access to points north and south. This community consists of businesses such as Steamship Authority Parking, Atlantic Marble & Granite, All Cape Towing, Loud Fuel Company, Hamilton Auto Body, Falmouth Ice Arena, J&G Auto Recovery, Fucillo Concrete, are just a few of the businesses along Thomas B. Landers Road, which make up the neighborhood, but there is space for new entities.