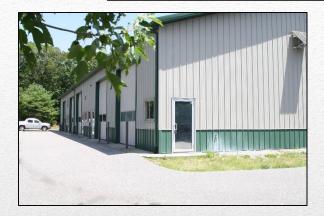

# **Property Views**

Retained to Market by:

#### <u>Detail</u>

Property Unit Unit 5

Property Unit Size 1,339± SF

Condo Fee \$100/Month

Access
Overhead Power Door

Side Door Entrance/Rear Exit

Ceiling Height 15.7'

Floor Concrete w/2<sup>nd</sup> Floor Storage