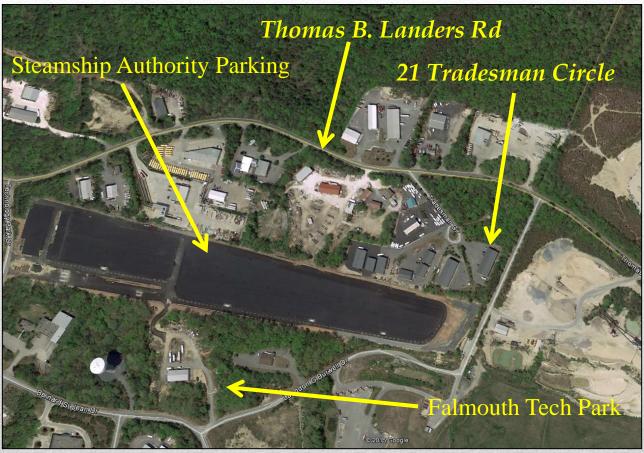

## Satellite

Retained to Market by:

## General Overview of Tradesman Circle

Tradesman Circle is comprised of all warehouse/industrial facilities in an area of complementary businesses.

Tradesman Circle is located in the East Falmouth section off Thomas B. Landers Road and Route 28. The area is comprised of mostly industrial uses of retail and commercial businesses. Route 28 is one mile west from Thomas B. Landers Road with easy access to points north and south. This community consists of businesses such as Steamship Authority Parking, Atlantic Marble & Granite, All Cape Towing, Loud Fuel Company, Hamilton Auto Body, Falmouth Ice Arena, J&G Auto Recovery, Fucillo Concrete, are just a few of the businesses along Thomas B. Landers Road, which make up the neighborhood, but there is space for new entities.