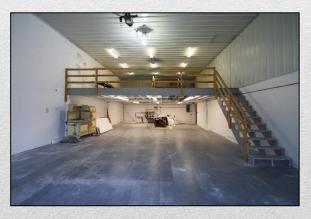

# **Property Views**

Retained to Market by:

#### <u>Detail</u>

Property Unit Unit 5

Property Unit Size 1,339± SF

Condo Fee \$100/Month

Access
Overhead Power Door

Side Door Entrance/Rear Exit

Ceiling Height 15.7'

Floor Concrete w/2<sup>nd</sup> Floor Storage