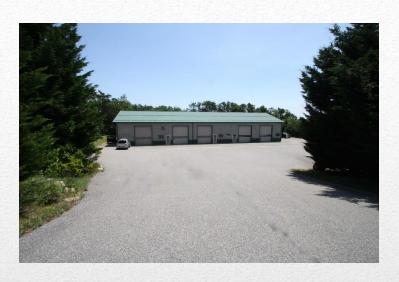

# **Property Views**

Retained to Market by:

Unit 5 at 21 Tradesman Circle consists of 1,339± SF in a steel built fabricated building.

Retained to Market by: