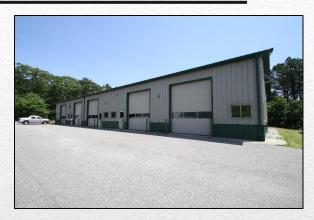

# **Property Views**

Retained to Market by:

- 1 Industrial Bay 1,339± SF
- Prefabricated Steel Construction/Metal Roof/Built in 2002
- 15.7' Ceilings with Power Overhead Door in Front

#### <u>Detail</u>

Property Unit Unit 5

Property Unit Size 1,339± SF

Condo Fee \$100/Month

Access
Overhead Power Door

Side Door Entrance/Rear Exit

Ceiling Height 15.7'

Floor Concrete w/2<sup>nd</sup> Floor Storage