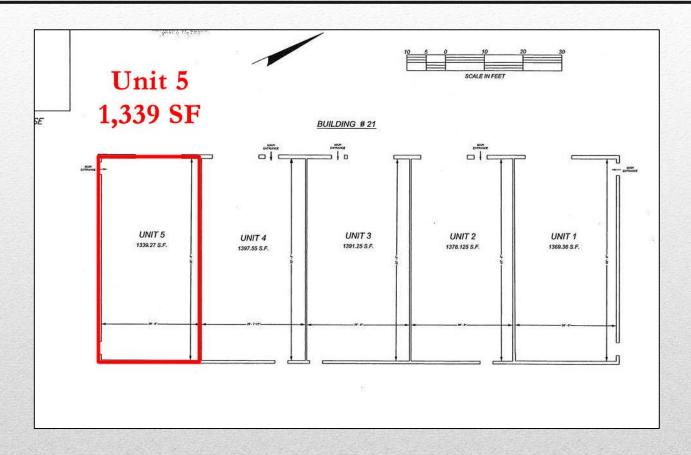

# Floor Layout of 19 Tradesman Circle

Retained to Market by:

Unit 5 at 21 Tradesman Circle consists of 1,339± SF in a steel built fabricated building.

Retained to Market by:

#### <u>Detail</u>

Property Unit Unit 5

Property Unit Size 1,339± SF

Condo Fee \$100/Month

Access
Overhead Power Door

Side Door Entrance/Rear Exit

Ceiling Height 15.7'

Floor Concrete w/2<sup>nd</sup> Floor Storage