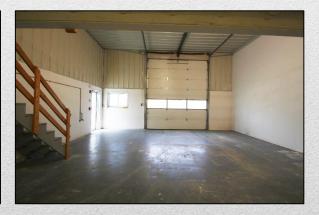

# **Property Views**

Retained to Market by:

#### <u>Detail</u>

Property Unit Unit 5

Property Unit Size 1,339± SF

Condo Fee \$100/Month

Access
Overhead Power Door

Side Door Entrance/Rear Exit

Ceiling Height 15.7'

Floor Concrete w/2<sup>nd</sup> Floor Storage