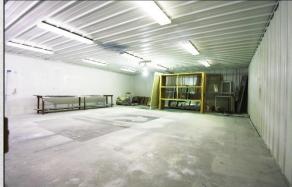

# **Property Views**

Retained to Market by:

#### <u>Detail</u>

Property Unit Unit 5

Property Unit Size 1,339± SF

Condo Fee \$100/Month

Access
Overhead Power Door

Side Door Entrance/Rear Exit

Ceiling Height 15.7'

Floor Concrete w/2<sup>nd</sup> Floor Storage