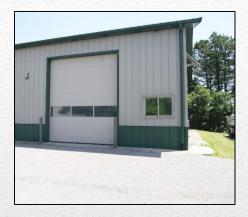

# **Property Views**

Retained to Market by:

- 1 Industrial Bay 1,339± SF
- Prefabricated Steel Construction/Metal Roof/Built in 2002
- 15.7' Ceilings with Power Overhead Door in Front