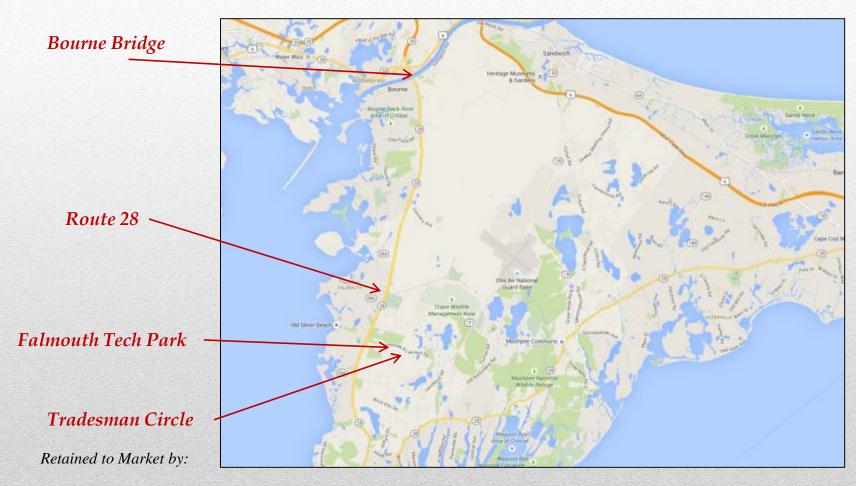

# **Location Map**

Parking Ample On-Site

Amenities Landscaped Entrance

Close to Route 28 & Bourne Bridge

Retained to Market by: