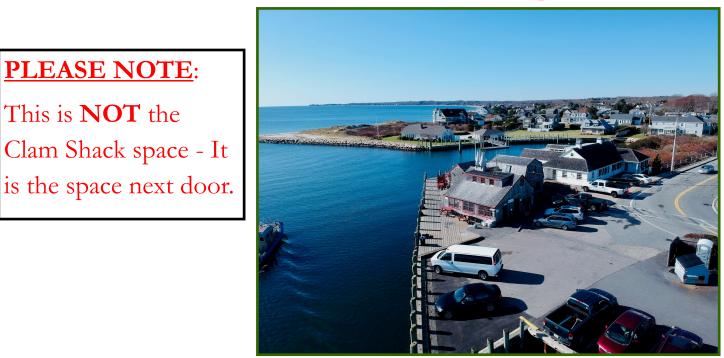

# Offered for \$1,500/Month All Inclusive

PLEASE NOTE:

This is **NOT** the

### 227 Clinton Avenue - Falmouth, MA

I his property is located directly on Falmouth Inner Harbor and at the junction of Nantucket Sound, across from the island of Martha's Vineyard. This very rare and unique opportunity is offered For Lease in the heart of the waterfront district, in a high visibility, heavily traveled year round area.

**V** ell established retail location, also know as "The Corner", with approximately  $900\pm$  SF of retail space on the first floor with tenant shared parking lot, all located at the mouth of the Falmouth Inner Harbor. Please Note: This is NOT the Clam Shack space. It is the space next door.