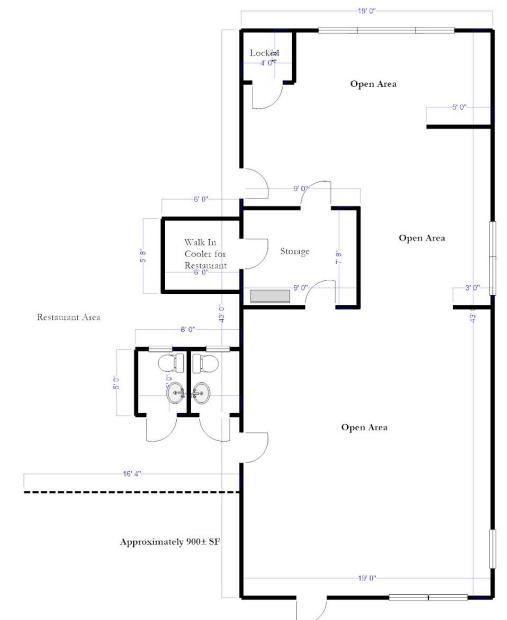

\* 900± SF FIRST FLOOR RETAIL SPACE FOR LEASE

**\* ZONED B3 - BUSINESS 3** 

**V** ell established retail location, also know as "The Corner", with approximately  $900\pm$  SF of retail space on the first floor with tenant shared parking lot, all located at the mouth of the Falmouth Inner Harbor. Please Note: This is NOT the Clam Shack space. It is the space next door.