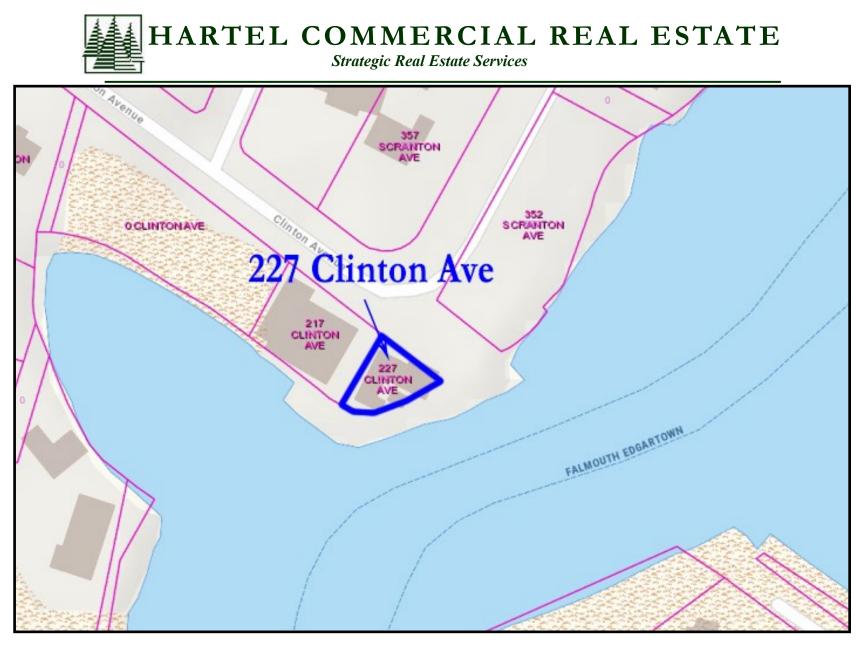

th Waterfront Opportunity - Commonly Referred as "The Corner" **Retail/Office Space** 



WATERFRONT LOCATION ON FALMOUTH INNER HARBOR - UNIMPEDED WATERVIEWS

\* 900± SF FIRST FLOOR RETAIL SPACE FOR LEASE

**\* ZONED B3 - BUSINESS 3** 

# Offered for \$1,500/Month All Inclusive



PLEASE NOTE:

This is **NOT** the

#### HARTEL COMMERCIAL REAL ESTATE

230 Jones Road Suite 6 Falmouth MA 02540 40 Willard Street Suite 207 Quincy MA 02169

Greg Hartel 617-256-3169 Greg@HartelRealty.com Jody Shaw 508-566-3556 Jody@HartelRealty.com

Strategic Real Estate Services



## **Satellite View**



HARTEL COMMERCIAL REAL ESTATE

230 Jones Road Suite 6 Falmouth MA 02540 40 Willard Street Suite 207 Quincy MA 02169 Greg Hartel 617-256-3169 Greg@HartelRealty.com Jody Shaw 508-566-3556 Jody@HartelRealty.com



## **Neighborhood View**



#### HARTEL COMMERCIAL REAL ESTATE

230 Jones Road Suite 6 Falmouth MA 02540 40 Willard Street Suite 207 Quincy MA 02169 Greg Hartel 617-256-3169 Greg@HartelRealty.com Jody Shaw 508-566-3556 Jody@HartelRealty.com







Strategic Real Estate Services

## **Photographs**





#### HARTEL COMMERCIAL REAL ESTATE

230 Jones Road Suite 6 Falmouth MA 02540 40 Willard Street Suite 207 Quincy MA 02169 Greg Hartel 617-256-3169 Greg@HartelRealty.com Jody Shaw 508-566-3556 Jody@HartelRealty.com



Strategic Real Estate Services

## **Photographs**











#### HARTEL COMMERCIAL REAL ESTATE

230 Jones Road Suite 6 Falmouth MA 02540 40 Willard Street Suite 207 Quincy MA 02169 Greg Hartel 617-256-3169 Greg@HartelRealty.com Jody Shaw 508-566-3556 Jody@HartelRealty.com