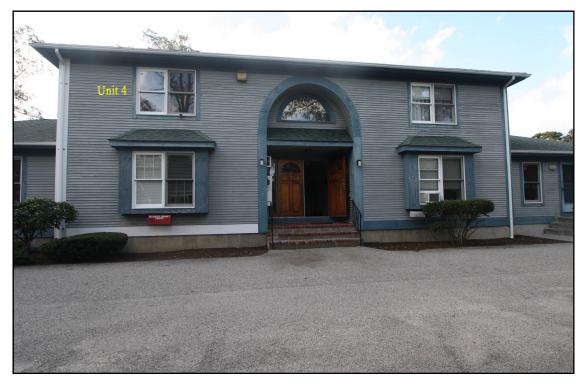

## 230 Jones Road - Unit 4

### 230 Jones Rd - Unit 4 - Falmouth, MA

A his property is located on the corner of Jones Rd and Gifford St and close to Route 28. Excellent visibility in a heavily traveled year round area. This building is comprised of five units with all complementary businesses. Directly abutting the Homeport Complex which has a diverse mix of buildings and businesses, this location is prime for any business. The area is comprised of mostly retail and professional office uses. Route 28 is less than .5 mile west to the signal light where the Falmouth Hospital and Medical Community area is and with easy access to points north and south. This building has long term tenants with very little turnover.