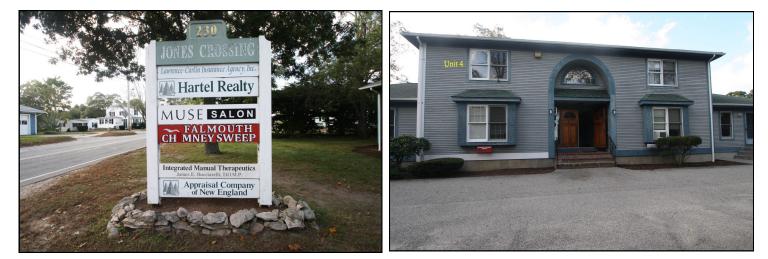

## 230 Jones Road - Unit 4

### 230 Jones Rd - Unit 4 - Falmouth, MA

A his property is located on the corner of Jones Rd and Gifford St and close to Route 28. Excellent visibility in a heavily traveled year round area. This building is comprised of five units with all complementary businesses. Directly abutting the Homeport Complex which has a diverse mix of buildings and businesses, this location is prime for any business. The area is comprised of mostly retail and professional office uses. Route 28 is less than .5 mile west to the signal light where the Falmouth Hospital and Medical Community area is and with easy access to points north and south. This building has long term tenants with very little turnover.