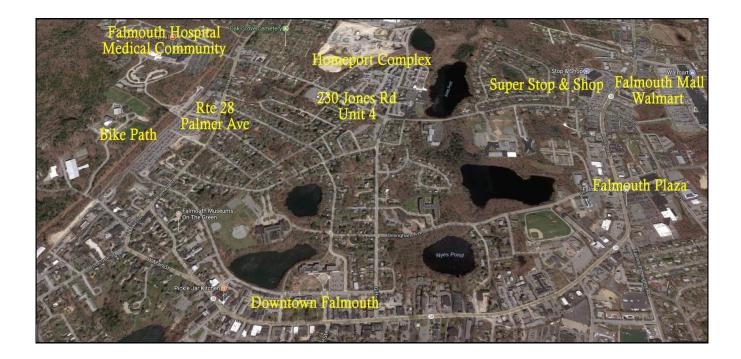

### 230 Jones Rd - Unit 4 - Falmouth, MA

A his property is located on the corner of Jones Rd and Gifford St and close to Route 28. Excellent visibility in a heavily traveled year round area. This building is comprised of five units with all complementary businesses. Directly abutting the Homeport Complex which has a diverse mix of buildings and businesses, this location is prime for any business. The area is comprised of mostly retail and professional office uses. Route 28 is less than .5 mile west to the signal light where the Falmouth Hospital and Medical Community area is and with easy access to points north and south. This building has long term tenants with very little turnover.

## Satellites