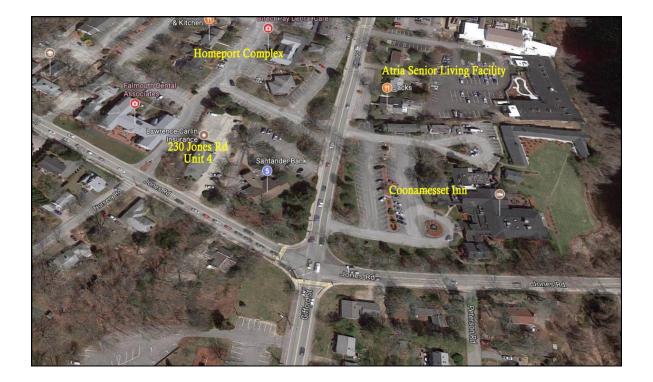

ated on the corner of Jones Rd and Gifford St and close to Route 28. Excellent visibility in a heavily traveled year round area. This building is comprised of five units with all complementary businesses. Directly abutting the Homeport Complex which has a diverse mix of buildings and businesses, this location is prime for any business. The area is comprised of mostly retail and professional office uses. Route 28 is less than .5 mile west to the signal light where the Falmouth Hospital and Medical Community area is and with easy access to points north and south. This building has long term tenants with very little turnover.





HARTEL COMMERCIAL REAL ESTATE

Strategic Real Estate Services

## **FLOOR PLAN**





HARTEL COMMERCIAL REAL ESTATE

Strategic Real Estate Services

## Satellites