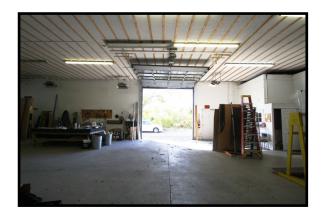

## Photographs

### FALMOUTH OPPORTUNITY FOR SUBLEASE

Commercial Use - 4,960± Total SF

3 Overhead Doors (10' & 11') with Interior Ceiling Height of 13.8'

- \* FRONT ENTRANCE WITH PARKING ONSITE (APPROXIMATELY 10± SPACES)
  - \* SHOWROOM AND OFFICE/COMMERCIAL SPACE IN REAR
    - \* ZONED: B2 COMMERCIAL BUSINESS