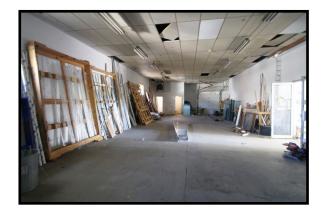

## Photographs

### FALMOUTH OPPORTUNITY FOR SUBLEASE

Commercial Use - 4,960± Total SF

3 Overhead Doors (10' & 11') with Interior Ceiling Height of 13.8'

- \* FRONT ENTRANCE WITH PARKING ONSITE (APPROXIMATELY 10± SPACES)
  - \* SHOWROOM AND OFFICE/COMMERCIAL SPACE IN REAR
    - \* ZONED: B2 COMMERCIAL BUSINESS