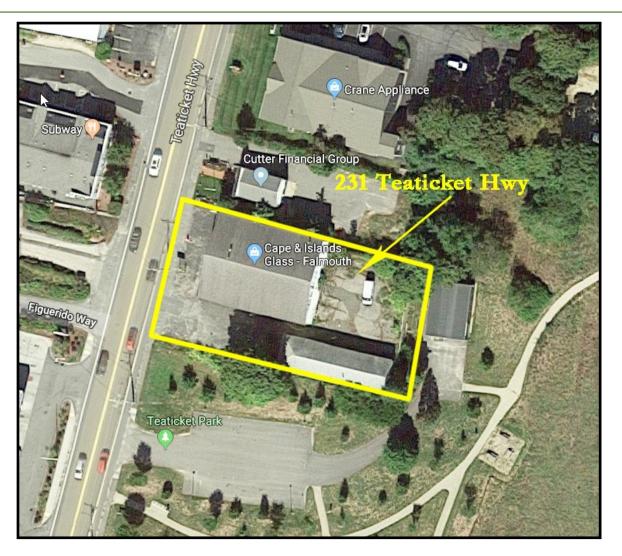

### 231 Teaticket Hwy - aka Route 28 - Falmouth,

### FALMOUTH OPPORTUNITY FOR SUBLEASE

Commercial Use - 4,960± Total SF

3 Overhead Doors (10' & 11') with Interior Ceiling Height of 13.8'



- \* FRONT ENTRANCE WITH PARKING ONSITE (APPROXIMATELY 10± SPACES)
  - \* SHOWROOM AND OFFICE/COMMERCIAL SPACE IN REAR
    - \* ZONED: B2 COMMERCIAL BUSINESS

# Offered For - \$12/SF NNN



### HARTEL COMMERCIAL REAL ESTATE

230 Jones Road Suite 6 Falmouth MA 02540 40 Willard Street Suite 207 Quincy MA 02169 Greg Hartel 617-256-3169 Greg@HartelRealty.com Jody Shaw 508-566-3556 Jody@HartelRealty.com Main Office 508-444-0172 www.HartelRealty.com





## **Satellite View**



#### HARTEL COMMERCIAL REAL ESTATE

230 Jones Road Suite 6 Falmouth MA 02540 40 Willard Street Suite 207 Quincy MA 02169 Greg Hartel 617-256-3169 Greg@HartelRealty.com Jody Shaw 508-566-3556 Jody@HartelRealty.com Main Office 508-444-0172 www.HartelRealty.com HARTEL COMMERCIAL REAL ESTATE









#### HARTEL COMMERCIAL REAL ESTATE

230 Jones Road Suite 6 Falmouth MA 02540 40 Willard Street Suite 207 Quincy MA 02169 Greg Hartel 617-256-3169 Greg@HartelRealty.com Jody Shaw 508-566-3556 Jody@HartelRealty.com Main Office 508-444-0172 www.HartelRealty.com



Floor Plan - Entire Space



HARTEL COMMERCIAL REAL ESTATE Strategic Real Estate Services

Assessor Map



HARTEL COMMERCIAL REAL ESTATE

Strategic Real Estate Services

## Zoning Map



## Photographs