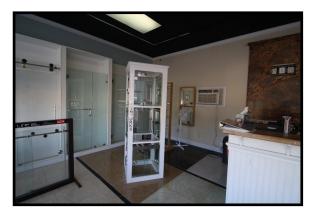

## Photographs

### FALMOUTH OPPORTUNITY FOR SUBLEASE

Commercial Use - 4,960± Total SF

3 Overhead Doors (10' & 11') with Interior Ceiling Height of 13.8'

- \* FRONT ENTRANCE WITH PARKING ONSITE (APPROXIMATELY 10± SPACES)
  - \* SHOWROOM AND OFFICE/COMMERCIAL SPACE IN REAR
    - \* ZONED: B2 COMMERCIAL BUSINESS