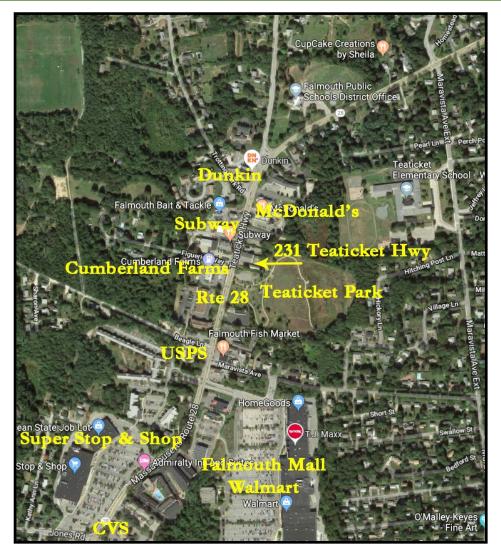

or Ceiling Height of 13.8'



- \* FRONT ENTRANCE WITH PARKING ONSITE (APPROXIMATELY 10± SPACES)
  - \* SHOWROOM AND OFFICE/COMMERCIAL SPACE IN REAR
    - \* ZONED: B2 COMMERCIAL BUSINESS

# Offered For - \$12/SF NNN



### HARTEL COMMERCIAL REAL ESTATE

230 Jones Road Suite 6 Falmouth MA 02540 40 Willard Street Suite 207 Quincy MA 02169 Greg Hartel 617-256-3169 Greg@HartelRealty.com Jody Shaw 508-566-3556 Jody@HartelRealty.com Main Office 508-444-0172 www.HartelRealty.com





## **Satellite View**



#### HARTEL COMMERCIAL REAL ESTATE

230 Jones Road Suite 6 Falmouth MA 02540 40 Willard Street Suite 207 Quincy MA 02169 Greg Hartel 617-256-3169 Greg@HartelRealty.com Jody Shaw 508-566-3556 Jody@HartelRealty.com Main Office 508-444-0172 www.HartelRealty.com HARTEL COMMERCIAL REAL ESTATE









#### HARTEL COMMERCIAL REAL ESTATE

230 Jones Road Suite 6 Falmouth MA 02540 40 Willard Street Suite 207 Quincy MA 02169 Greg Hartel 617-256-3169 Greg@HartelRealty.com Jody Shaw 508-566-3556 Jody@HartelRealty.com Main Office 508-444-0172 www.HartelRealty.com



Floor Plan - Entire Space



HARTEL COMMERCIAL REAL ESTATE Strategic Real Estate Services

Assessor Map



HARTEL COMMERCIAL REAL ESTATE

Strategic Real Estate Services

## Zoning Map



## Photographs