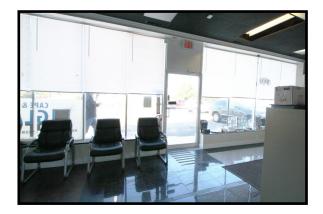

## Photographs

### FALMOUTH OPPORTUNITY FOR SUBLEASE

Commercial Use - 4,960± Total SF

3 Overhead Doors (10' & 11') with Interior Ceiling Height of 13.8'

- \* FRONT ENTRANCE WITH PARKING ONSITE (APPROXIMATELY 10± SPACES)
  - \* SHOWROOM AND OFFICE/COMMERCIAL SPACE IN REAR
    - \* ZONED: B2 COMMERCIAL BUSINESS