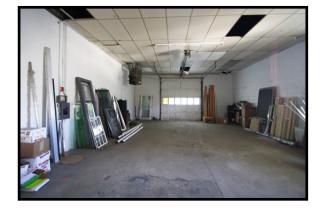

## Photographs

### FALMOUTH OPPORTUNITY FOR SUBLEASE

Commercial Use - 4,960± Total SF

3 Overhead Doors (10' & 11') with Interior Ceiling Height of 13.8'

- \* FRONT ENTRANCE WITH PARKING ONSITE (APPROXIMATELY 10± SPACES)
  - \* SHOWROOM AND OFFICE/COMMERCIAL SPACE IN REAR
    - \* ZONED: B2 COMMERCIAL BUSINESS