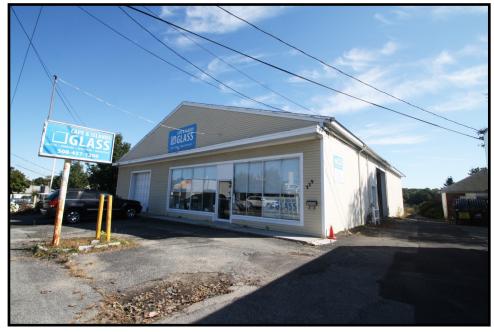

### 231 Teaticket Hwy - aka Route 28 - Falmouth,

### FALMOUTH OPPORTUNITY FOR SUBLEASE

Commercial Use - 4,960± Total SF

3 Overhead Doors (10' & 11') with Interior Ceiling Height of 13.8'

- \* FRONT ENTRANCE WITH PARKING ONSITE (APPROXIMATELY 10± SPACES)
  - \* SHOWROOM AND OFFICE/COMMERCIAL SPACE IN REAR
    - \* ZONED: B2 COMMERCIAL BUSINESS

## Photographs