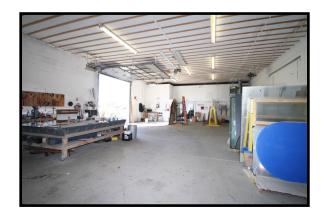

## Photographs

### FALMOUTH OPPORTUNITY FOR SUBLEASE

Commercial Use - 4,960± Total SF

3 Overhead Doors (10' & 11') with Interior Ceiling Height of 13.8'

- \* FRONT ENTRANCE WITH PARKING ONSITE (APPROXIMATELY 10± SPACES)
  - \* SHOWROOM AND OFFICE/COMMERCIAL SPACE IN REAR
    - \* ZONED: B2 COMMERCIAL BUSINESS