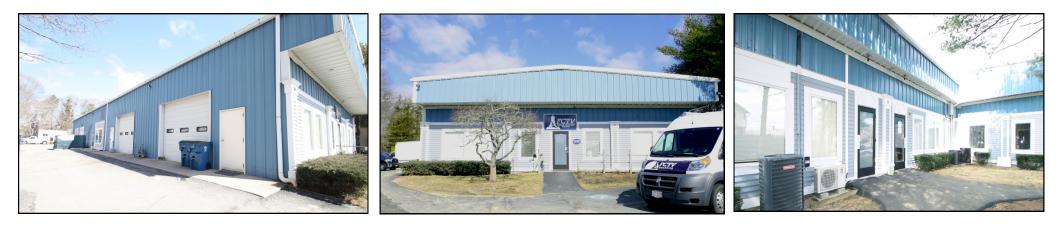

310 Dillingham Avenue - Falmouth, MA RARE FALMOUTH OPPORTUNITY FOR LEASE Office/Commercial Use - 3,456± Total SF Unit A - 1,377± SF & Unit B 2,079± SF



- \* LOCATED ADJACENT TO FALMOUTH COMMUNITY TELEVISION (FCTV) AND BEHIND PAPA GINOS, SPRINT, AT & T
  - \* 3,456± TOTAL SF OFFICE/COMMERCIAL SPACE OR TWO SEPARATE UNITS AT 1,377± SF & 2,079± SF
    - \* FRONT & SIDE ENTRANCES WITH PARKING ONSITE
  - \* 2 SEPARATE ENTRANCES CURRENTLY ONE OFFICE/COMMERCIAL SPACE WITH DIVIDING POTENTIAL
    - \* BRIGHT NATURAL LIGHT/METICULOUS DETAIL
      - \* ZONED: B2 COMMERCIAL BUSINESS

# **NEW PRICE - \$16/SF NNN**



### HARTEL COMMERCIAL REAL ESTATE

230 Jones Road Suite 6 Falmouth MA 02540 40 Willard Street Suite 207 Quincy MA 02169 Greg Hartel 617-256-3169 Greg@HartelRealty.com Jody Shaw 508-566-3556 Jody@HartelRealty.com Main Office 508-444-0172 www.HartelRealty.com





## **Satellite View**



#### HARTEL COMMERCIAL REAL ESTATE

230 Jones Road