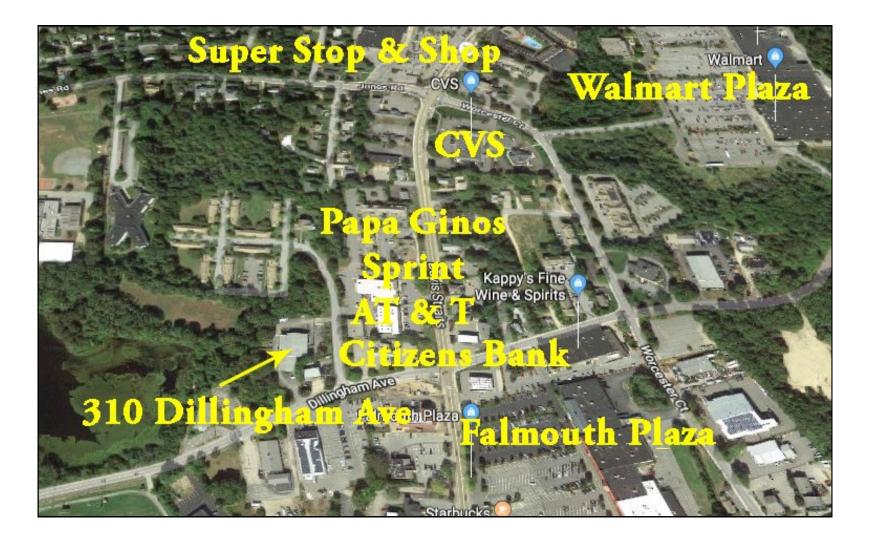

NCES CURRENTLY ONE OFFICE/COMMERCIAL SPACE WITH DIVIDING POTENTIAL
    - \* BRIGHT NATURAL LIGHT/METICULOUS DETAIL
      - \* ZONED: B2 COMMERCIAL BUSINESS

# **NEW PRICE - \$16/SF NNN**



### HARTEL COMMERCIAL REAL ESTATE

230 Jones Road Suite 6 Falmouth MA 02540 40 Willard Street Suite 207 Quincy MA 02169 Greg Hartel 617-256-3169 Greg@HartelRealty.com Jody Shaw 508-566-3556 Jody@HartelRealty.com Main Office 508-444-0172 www.HartelRealty.com





## **Satellite View**



#### HARTEL COMMERCIAL REAL ESTATE

230 Jones Road Suite 6 Falmouth MA 02540 40 Willard Street Suite 207 Quincy MA 02169 Greg Hartel 617-256-3169 Greg@HartelRealty.com Jody Shaw 508-566-3556 Jody@HartelRealty.com Main Office 508-444-0172 www.HartelRealty.com HARTEL COMMERCIAL REAL ESTATE

Strategic Real Estate Services



## **Neighborhood View**



### HARTEL COMMERCIAL REAL ESTATE

230 Jones Road Suite 6 Falmouth MA 02540 40 Willard Street Suite 207 Quincy MA 02169

Greg Hartel 617-256-3169 Greg@HartelRealty.com Jody Shaw 508-566-3556 Jody@HartelRealty.com Main Office 508-444-0172 www.HartelRealty.com



Floor Plan - Entire Space & Upper Level





Floorplan - Units A & B





Assessor Map



### Photographs



















## Photographs