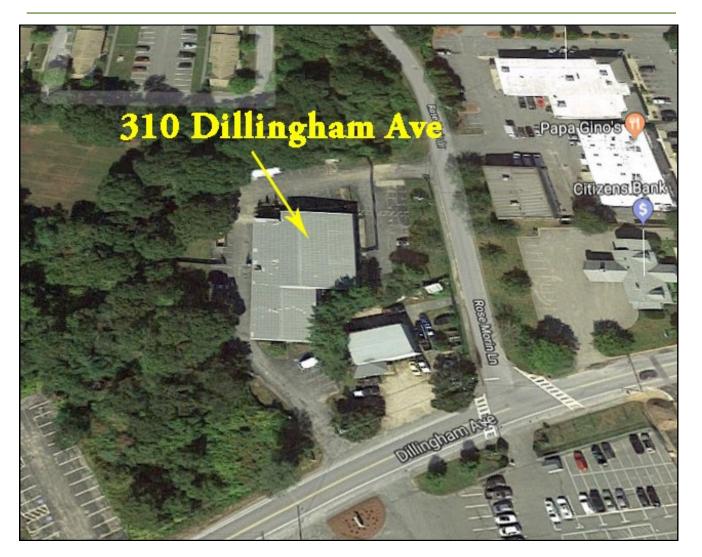

ffice/Commercial Use - 3,456± Total SF Unit A - 1,377± SF & Unit B 2,079± SF



- \* LOCATED ADJACENT TO FALMOUTH COMMUNITY TELEVISION (FCTV) AND BEHIND PAPA GINOS, SPRINT, AT & T
  - \* 3,456± TOTAL SF OFFICE/COMMERCIAL SPACE OR TWO SEPARATE UNITS AT 1,377± SF & 2,079± SF
    - \* FRONT & SIDE ENTRANCES WITH PARKING ONSITE
  - \* 2 SEPARATE ENTRANCES CURRENTLY ONE OFFICE/COMMERCIAL SPACE WITH DIVIDING POTENTIAL
    - \* BRIGHT NATURAL LIGHT/METICULOUS DETAIL
      - \* ZONED: B2 COMMERCIAL BUSINESS

# **NEW PRICE - \$16/SF NNN**



### HARTEL COMMERCIAL REAL ESTATE

230 Jones Road Suite 6 Falmouth MA 02540 40 Willard Street Suite 207 Quincy MA 02169 Greg Hartel 617-256-3169 Greg@HartelRealty.com Jody Shaw 508-566-3556 Jody@HartelRealty.com Main Office 508-444-0172 www.HartelRealty.com





## **Satellite View**



#### HARTEL COMMERCIAL REAL ESTATE

230 Jones Road Suite 6 Falmouth MA 02540 40 Willard Street Suite 207 Quincy MA 02169 Greg Hartel 617-256-3169 Greg@HartelRealty.com Jody Shaw 508-566-3556 Jody@HartelRealty.com Main Office 508-444-0172 www.HartelRealty.com HARTEL COMMERCIAL REAL ESTATE

Strategic Real Estate Services



## **Neighborhood View**



### HARTEL COMMERCIAL REAL ESTATE

230 Jones Road Suite 6 Falmouth MA 02540 40 Willard Street Suite 207 Quincy MA 02169

Greg Hartel 617-256-3169 Greg@HartelRealty.com Jody Shaw 508-566-3556 Jody@HartelRealty.com Main Office 508-444-0172 www.HartelRealty.com



Floor Plan - Entire Space & Upper Level





Floorplan - Units A & B





Assessor Map



### Photographs



















## Photographs