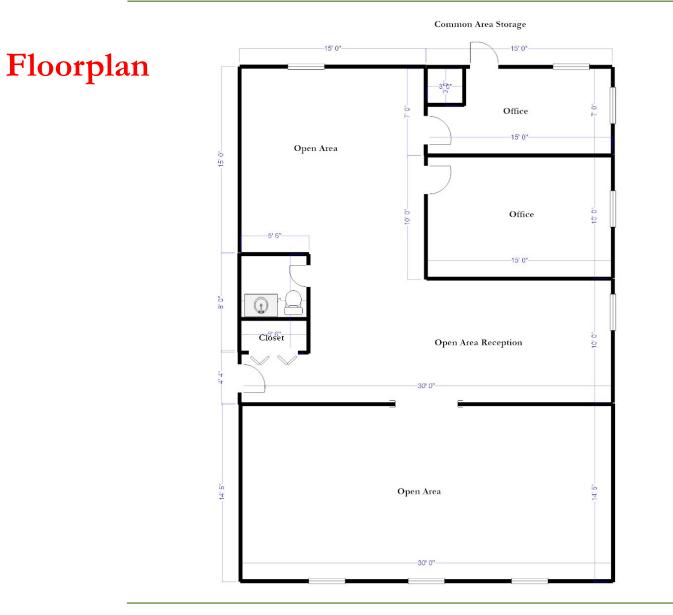

- \* 778± SF TOTAL OFFICE SPACE AVAILABLE CONDO FEE OF \$245/MONTH
- \* CONDO UNIT IS CLOSE TO FALMOUTH HOSPITAL & MEDICAL COMMUNITY
  - \* LOCATED LESS THAN 1/4 MILE TO RTE 28
  - \* Well Established Office Park Zoned B3
    - \* FY 2019 Assessment \$115,000