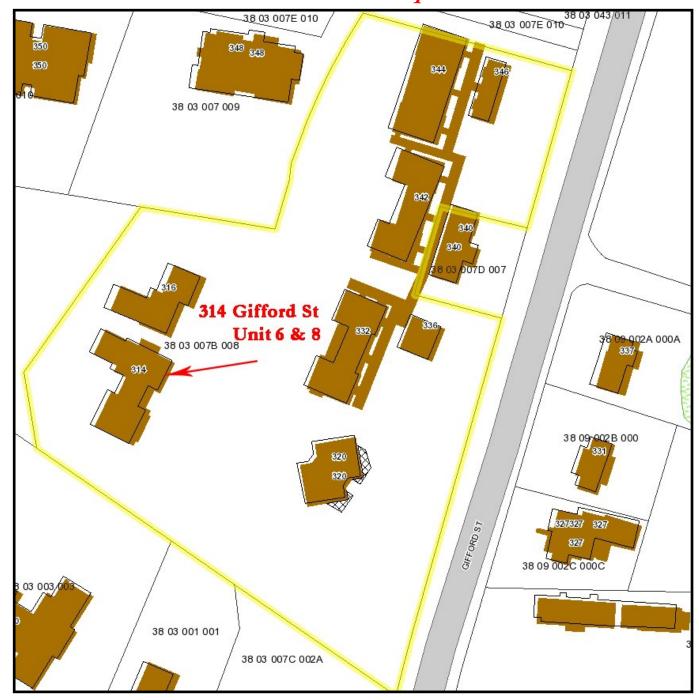

### Assessor Map

#### 314 Gifford Street Units 6&8 - Falmouth

his location is located just off Jones Road and Gifford Street and less than 1/4 Mile to Route 28. The 314 building has one unit For Sale, having  $778\pm$  SF & offered for \$115,000. There is plenty of parking on site. This area has a multitude of businesses which are complimentary to each other.