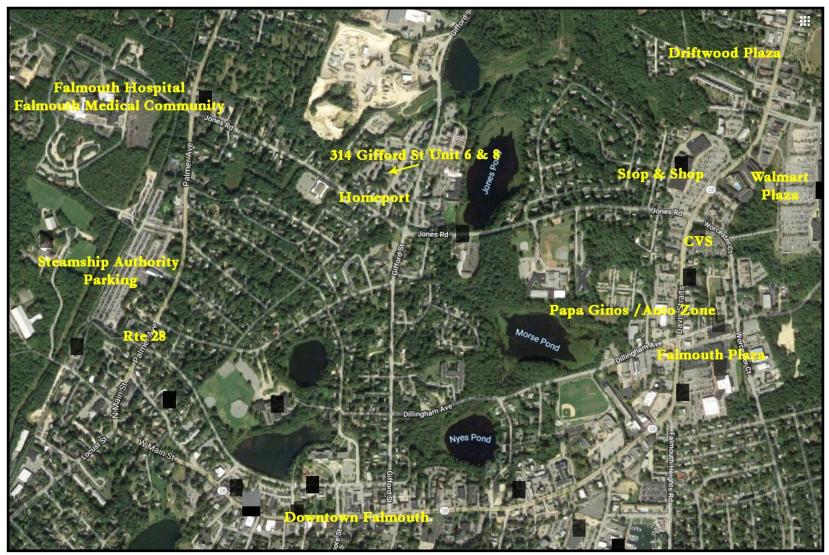

# **Neighborhood View**

HARTEL COMMERCIAL REAL ESTATE

230 Jones Road Suite 6 Falmouth MA 02540 40 Willard Street Suite 207 Quincy MA 02169 Greg Hartel 617-256-3169 Greg@HartelRealty.com Jody Shaw 508-566-3556 Jody@HartelRealty.com

#### 314 Gifford Street Units 6&8 - Falmouth

his location is located just off Jones Road and Gifford Street and less than 1/4 Mile to Route 28. The 314 building has one unit For Sale, having  $778\pm$  SF & offered for \$115,000. There is plenty of parking on site. This area has a multitude of businesses which are complimentary to each other.