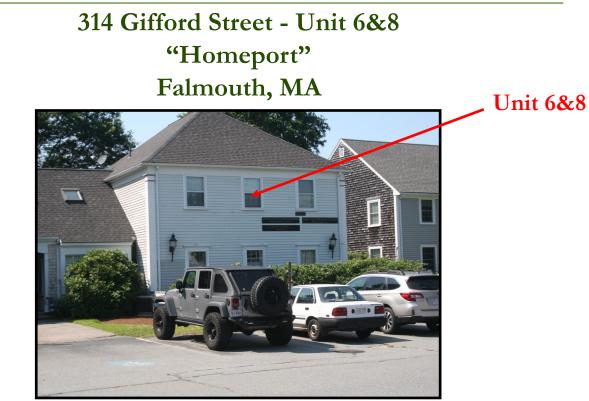

#### 314 Gifford Street Units 6&8 - Falmouth

his location is located just off Jones Road and Gifford Street and less than 1/4 Mile to Route 28. The 314 building has one unit For Sale, having  $778\pm$  SF & offered for \$115,000. There is plenty of parking on site. This area has a multitude of businesses which are complimentary to each other.