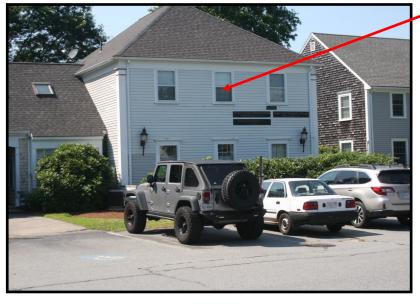

# 314 Gifford Street - Unit 6&8 "Homeport" Falmouth, MA

**Unit 6&8** 

- \* 1,276± COMBINED SF OFFICE SPACE AVAILABLE CONDO FEE OF \$245/MONTH
  - \* CONDO UNIT IS CLOSE TO FALMOUTH HOSPITAL & MEDICAL COMMUNITY
    - \* LOCATED LESS THAN 1/4 MILE TO RTE 28
    - WELL ESTABLISHED OFFICE PARK ZONED B3
      - \* FY 2019 ASSESSMENT \$115,000

#### 314 Gifford Street Units 6&8 - Falmouth

his location is located just off Jones Road and Gifford Street and less than 1/4 Mile to Route 28. The 314 building has Units 6&8 For Sale, having  $1,276\pm$  SF & offered for \$75,000. There is plenty of parking on site. This area has a multitude of businesses which are complimentary to each other.