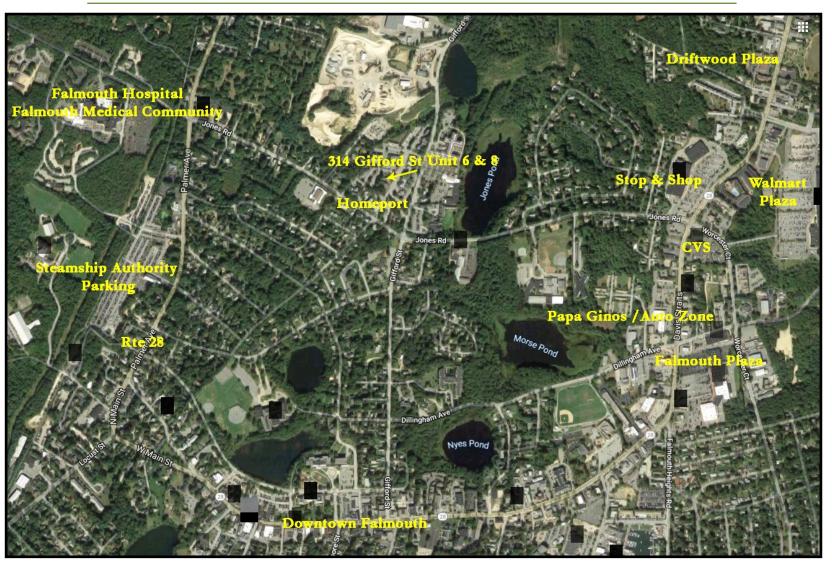

# **Neighborhood View**

#### 314 Gifford Street Units 6&8 - Falmouth

his location is located just off Jones Road and Gifford Street and less than 1/4 Mile to Route 28. The 314 building has Units 6&8 For Sale, having  $1,276\pm$  SF & offered for \$75,000. There is plenty of parking on site. This area has a multitude of businesses which are complimentary to each other.