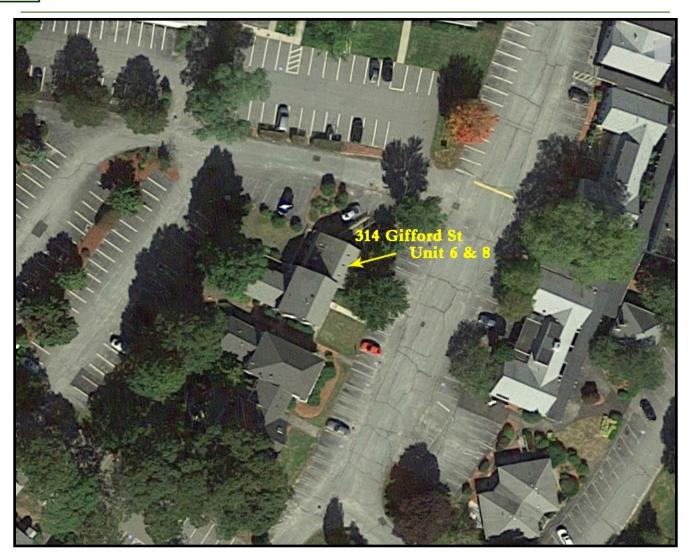

## **Satellite View**

#### 314 Gifford Street Units 6&8 - Falmouth

his location is located just off Jones Road and Gifford Street and less than 1/4 Mile to Route 28. The 314 building has Units 6&8 For Sale, having  $1,276\pm$  SF & offered for \$75,000. There is plenty of parking on site. This area has a multitude of businesses which are complimentary to each other.