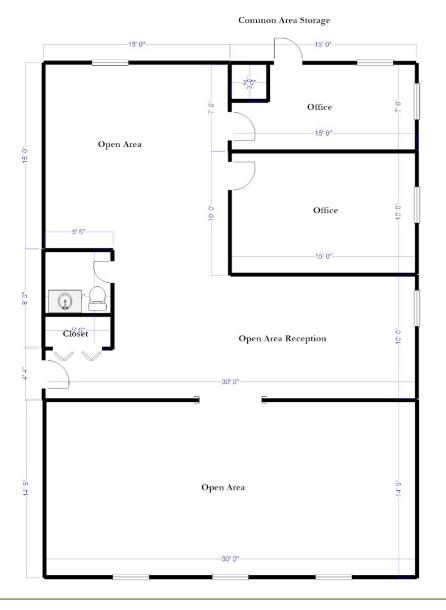

Strategic Real Estate Services

# 314 Gifford Street - Unit 6&8 "Homeport" Falmouth, MA

**Unit 6&8** 



- \* 1,276± COMBINED SF OFFICE SPACE AVAILABLE CONDO FEE OF \$245/MONTH
  - \* CONDO UNIT IS CLOSE TO FALMOUTH HOSPITAL & MEDICAL COMMUNITY
    - \* LOCATED LESS THAN 1/4 MILE TO RTE 28
    - WELL ESTABLISHED OFFICE PARK ZONED B3
      - \* FY 2019 ASSESSMENT \$115,000

### Condo Unit 6&8 is Offered for \$75,000



#### HARTEL COMMERCIAL REAL ESTATE



Strategic Real Estate Services

## Floorplan





Strategic Real Estate Services



## **Satellite View**



#### HARTEL COMMERCIAL REAL ESTATE

HAR

Strategic Real Estate Services



# **Neighborhood View**



#### HARTEL COMMERCIAL REAL ESTATE

## Assessor Map





Strategic Real Estate Services

#### 314 Gifford Street Units 6&8 - Falmouth

his location is located just off Jones Road and Gifford Street and less than 1/4 Mile to Route 28. The 314 building has Units 6&8 For Sale, having  $1,276\pm$  SF & offered for \$75,000. There is plenty of parking on site. This area has a multitude of businesses which are complimentary to each other.