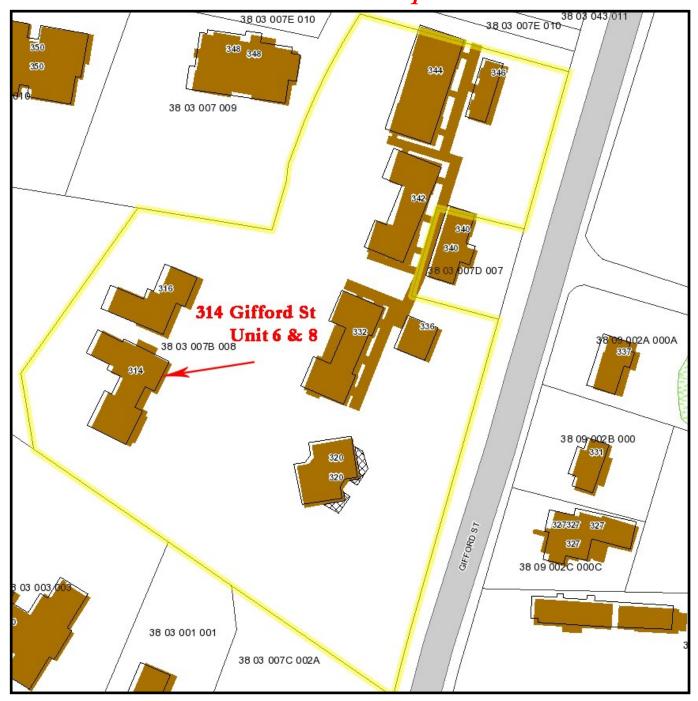

## Assessor Map

Strategic Real Estate Services

#### 314 Gifford Street Units 6&8 - Falmouth

his location is located just off Jones Road and Gifford Street and less than 1/4 Mile to Route 28. The 314 building has Units 6&8 For Sale, having  $1,276\pm$  SF & offered for \$75,000. There is plenty of parking on site. This area has a multitude of businesses which are complimentary to each other.