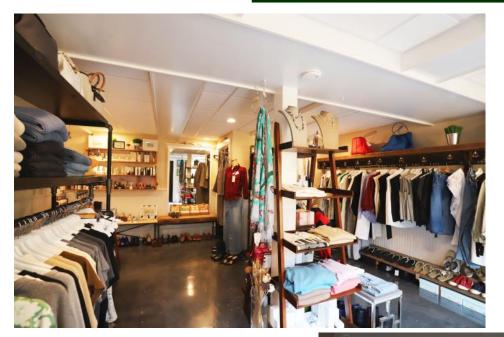

#### 316 Gifford Street - Unit 6 - Falmouth

T his is a 564± SF unit located in the Homeport Complex on Gifford Street in Falmouth within the heart of the business and medical district. This unit has large open space, 1 baths, storage and outside sitting area with onsite parking. This is an extremely heavily traveled year round retail/professional area. Complimentary businesses are located in the immediate neighborhood.