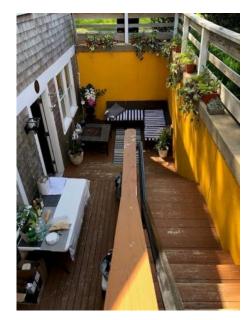

### DETAILS

- \* 316 GIFFORD ST FALMOUTH
- \* AREA OF PROFESSIONAL AND RETAIL USES
- \* 564± SF IN UNIT 6
- OPEN SPACE 1 Baths Outside Area Storage
- \* Ample Onsite Parking Spaces
- \* YR BUILT 1981
- \* ZONED B3 BUSINESS 3

#### 316 Gifford Street - Unit 6 - Falmouth

T his is a 564± SF unit located in the Homeport Complex on Gifford Street in Falmouth within the heart of the business and medical district. This unit has large open space, 1 baths, storage and outside sitting area with onsite parking. This is an extremely heavily traveled year round retail/professional area. Complimentary businesses are located in the immediate neighborhood.