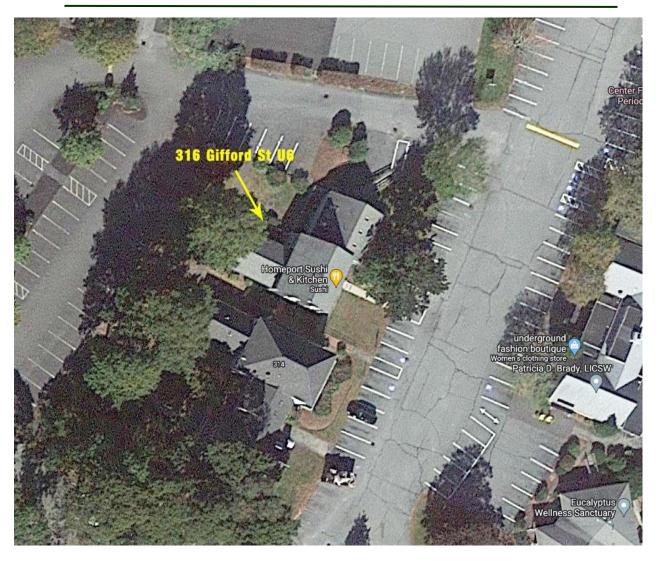

## **Neighborhood View**

HARTEL COMMERCIAL REAL ESTATE

230 Jones Road Suite 6 Falmouth MA 02540 40 Willard Street Suite 207 Quincy MA 02169 Greg Hartel 617-256-3169 Greg@HartelRealty.com Jody Shaw 508-566-3556 Jody@HartelRealty.com Main Office 508-444-0172 www.HartelRealty.com

#### 316 Gifford Street - Unit 6 - Falmouth

T his is a 564± SF unit located in the Homeport Complex on Gifford Street in Falmouth within the heart of the business and medical district. This unit has large open space, 1 baths, storage and outside sitting area with onsite parking. This is an extremely heavily traveled year round retail/professional area. Complimentary businesses are located in the immediate neighborhood.