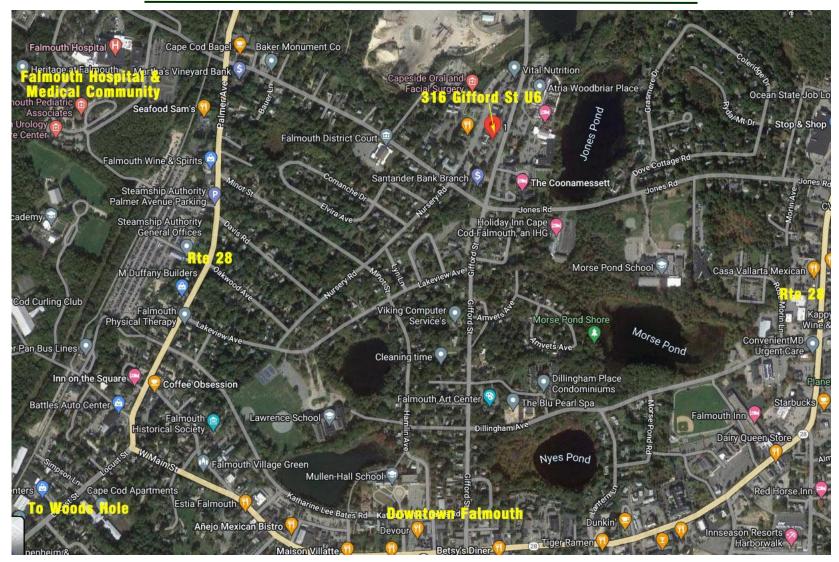

## **Neighborhood View**

HARTEL COMMERCIAL REAL ESTATE

230 Jones Road Suite 6 Falmouth MA 02540 40 Willard Street Suite 207 Quincy MA 02169 Greg Hartel 617-256-3169 Greg@HartelRealty.com Jody Shaw 508-566-3556 Jody@HartelRealty.com Main Office 508-444-0172 www.HartelRealty.com

#### 316 Gifford Street - Unit 6 - Falmouth

T his is a 564± SF unit located in the Homeport Complex on Gifford Street in Falmouth within the heart of the business and medical district. This unit has large open space, 1 baths, storage and outside sitting area with onsite parking. This is an extremely heavily traveled year round retail/professional area. Complimentary businesses are located in the immediate neighborhood.