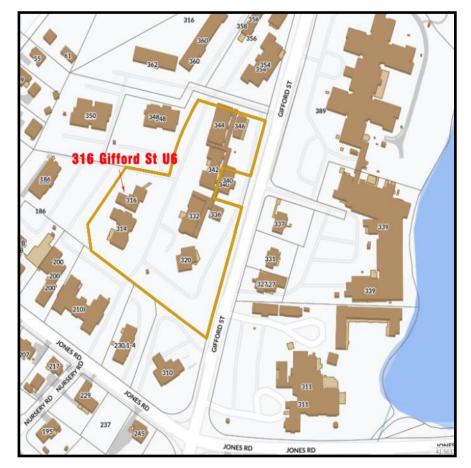

### DETAILS

- \* 316 GIFFORD ST FALMOUTH
- \* AREA OF PROFESSIONAL AND RETAIL USES
- \* 564± SF IN UNIT 6
- OPEN SPACE 1 Baths Outside Area Storage
- \* Ample Onsite Parking Spaces
- \* YR BUILT 1981
- \* ZONED B3 BUSINESS 3

#### 316 Gifford Street - Unit 6 - Falmouth

T his is a 564± SF unit located in the Homeport Complex on Gifford Street in Falmouth within the heart of the business and medical district. This unit has large open space, 1 baths, storage and outside sitting area with onsite parking. This is an extremely heavily traveled year round retail/professional area. Complimentary businesses are located in the immediate neighborhood.