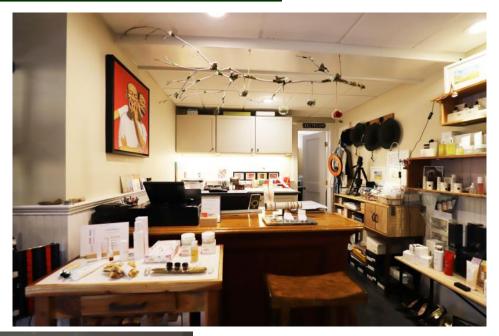

#### 316 Gifford Street - Unit 6 - Falmouth

T his is a 564± SF unit located in the Homeport Complex on Gifford Street in Falmouth within the heart of the business and medical district. This unit has large open space, 1 baths, storage and outside sitting area with onsite parking. This is an extremely heavily traveled year round retail/professional area. Complimentary businesses are located in the immediate neighborhood.