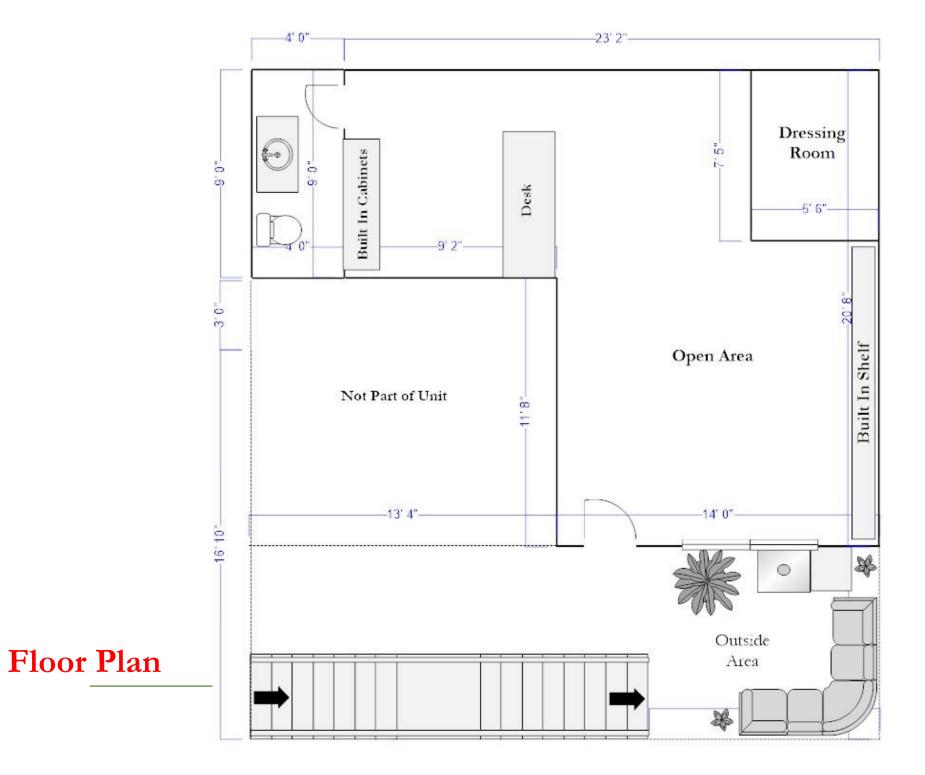

### DETAILS

- \* 316 GIFFORD ST FALMOUTH
- \* AREA OF PROFESSIONAL AND RETAIL USES
- \* 564± SF IN UNIT 6
- OPEN SPACE 1 Baths Outside Area Storage
- \* Ample Onsite Parking Spaces
- \* YR BUILT 1981
- \* ZONED B3 BUSINESS 3

#### 316 Gifford Street - Unit 6 - Falmouth

T his is a 564± SF unit located in the Homeport Complex on Gifford Street in Falmouth within the heart of the business and medical district. This unit has large open space, 1 baths, storage and outside sitting area with onsite parking. This is an extremely heavily traveled year round retail/professional area. Complimentary businesses are located in the immediate neighborhood.