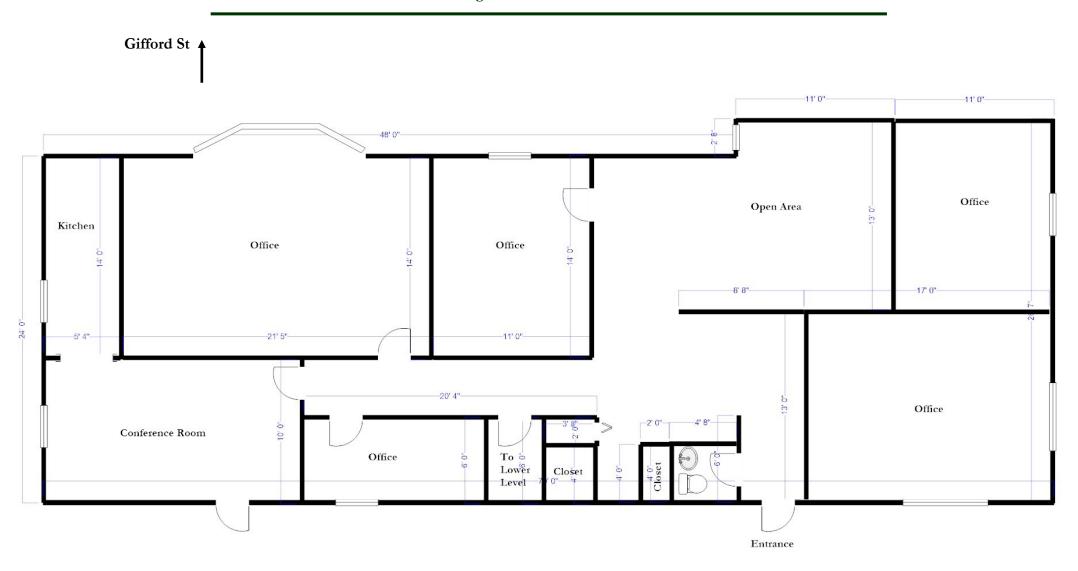

Strategic Real Estate Services

#### FOR LEASE

340 Gifford Street - Falmouth, MA

1,770± SF 1st Floor Professional Class A Office Space



- \* ZONED B3 ROAD SIGNAGE BUILDING SIGNAGE PLENTY OF ONSITE PARKING
- \* FIRST FLOOR COMMERCIAL SPACE FOUR OFFICES CONFERENCE ROOM, KITCHEN AND RECEPTION AREA

  \* STAND ALONE BUILDING

## Offered For Lease at \$2,550/Month



Strategic Real Estate Services

### Photographs - Exterior











Strategic Real Estate Services

## Photographs - Interior













Strategic Real Estate Services



## 1st Floor Plan

Measurements Approximate



#### HARTEL COMMERCIAL REAL ESTATE

Strategic Real Estate Services



## **Satellite View**



#### HARTEL COMMERCIAL REAL ESTATE

Strategic Real Estate Services



# **Neighborhood View**