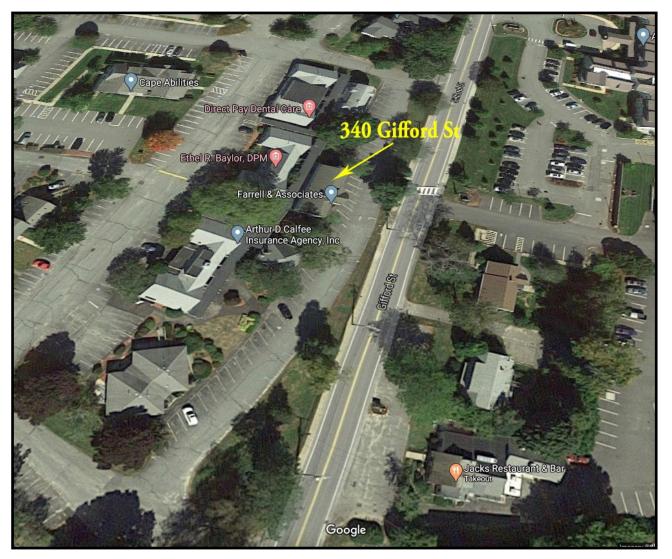

Strategic Real Estate Services

#### FOR LEASE

340 Gifford Street - Falmouth, MA

1,770± SF 1st Floor Professional Class A Office Space



- \* ZONED B3 ROAD SIGNAGE BUILDING SIGNAGE PLENTY OF ONSITE PARKING
- \* FIRST FLOOR COMMERCIAL SPACE FOUR OFFICES CONFERENCE ROOM, KITCHEN AND RECEPTION AREA

  \* STAND ALONE BUILDING

## Offered For Lease at \$2,550/Month



Strategic Real Estate Services

### Photographs - Exterior











Strategic Real Estate Services

## Photographs - Interior













Strategic Real Estate Services



## 1st Floor Plan

Measurements Approximate



#### HARTEL COMMERCIAL REAL ESTATE

Strategic Real Estate Services



## **Satellite View**



#### HARTEL COMMERCIAL REAL ESTATE

Strategic Real Estate Services



# **Neighborhood View**