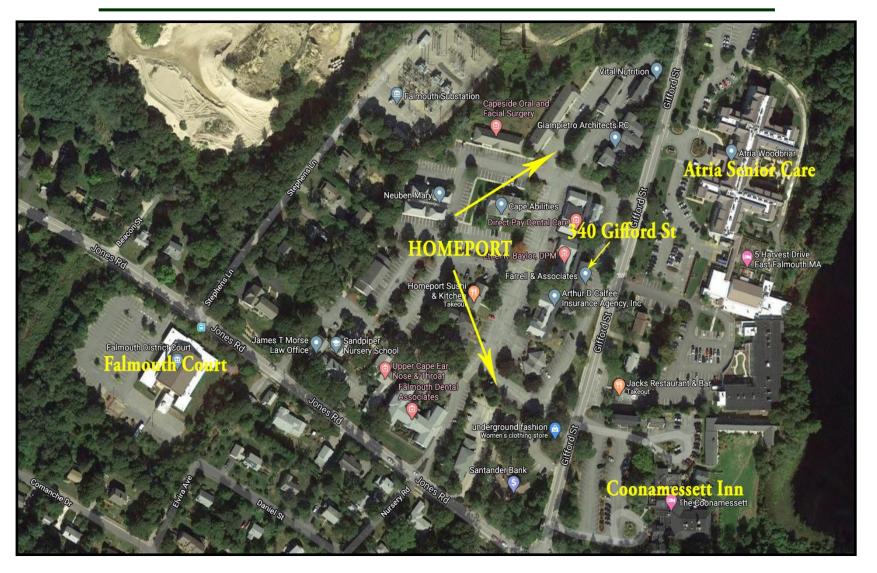

Strategic Real Estate Services

#### FOR LEASE

340 Gifford Street - Falmouth, MA

1,770± SF 1st Floor Professional Class A Office Space



- \* ZONED B3 ROAD SIGNAGE BUILDING SIGNAGE PLENTY OF ONSITE PARKING
- \* FIRST FLOOR COMMERCIAL SPACE FOUR OFFICES CONFERENCE ROOM, KITCHEN AND RECEPTION AREA

  \* STAND ALONE BUILDING

## Offered For Lease at \$2,550/Month



Strategic Real Estate Services

### Photographs - Exterior











Strategic Real Estate Services

## Photographs - Interior













Strategic Real Estate Services



## 1st Floor Plan

Measurements Approximate



#### HARTEL COMMERCIAL REAL ESTATE

Strategic Real Estate Services



## **Satellite View**



#### HARTEL COMMERCIAL REAL ESTATE

Strategic Real Estate Services



# **Neighborhood View**