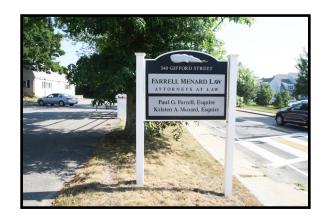

#### FOR LEASE

340 Gifford Street - Falmouth, MA

1,770± SF 1st Floor Professional Class A Office Space

- \* ZONED B3 ROAD SIGNAGE BUILDING SIGNAGE PLENTY OF ONSITE PARKING
- \* FIRST FLOOR COMMERCIAL SPACE FOUR OFFICES CONFERENCE ROOM, KITCHEN AND RECEPTION AREA