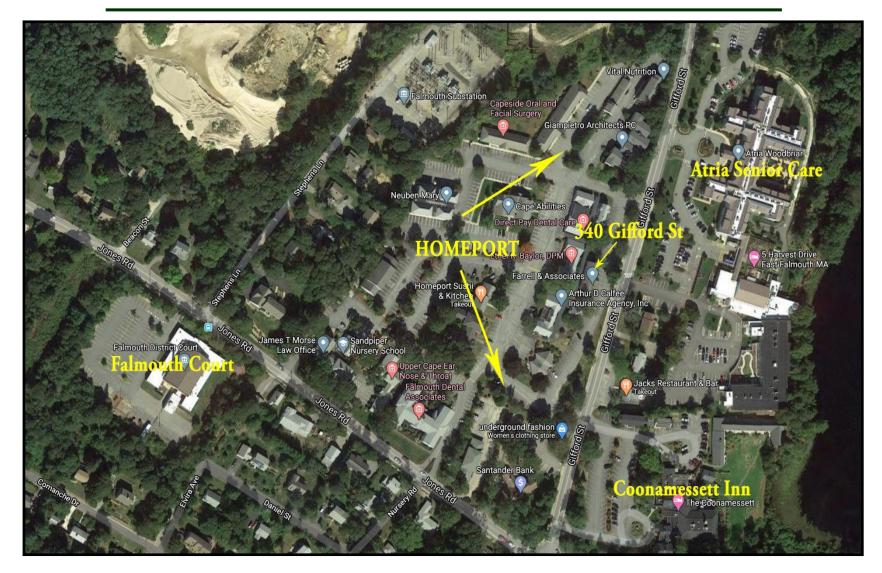

Strategic Real Estate Services

Highly Visible - 5,508± SF Mixed Use Building 340 Gifford Street - Falmouth, MA

**FOR SALE - Investment Opportunity** 



- \* FIRST & SECOND FLOOR PROFESSIONAL COMMERCIAL SPACE FULLY LEASED
  - \* THIRD FLOOR TWO RESIDENTIAL APARTMENTS FULLY LEASED
  - \* .17± ACRES ZONED B3 ROAD SIGNAGE BUILDING SIGNAGE
- \* STAND ALONE BUILDING CONNECTED TO BUT NOT PART OF HOMEPORT COMMERCIAL CONDOMINIUMS

Offered For \$1,095,000 (\$199/SF)

Strategic Real Estate Services



# **Satellite View**



#### HARTEL COMMERCIAL REAL ESTATE

Strategic Real Estate Services



# **Neighborhood View**



Strategic Real Estate Services

#### Photographs - Exterior











Strategic Real Estate Services



# 1st Floor Plan

Measurements Approximate



#### HARTEL COMMERCIAL REAL ESTATE

230 Jones Road Suite 6 Falmouth MA 02540 40 Willard Street Suite 207 Quincy MA 02169

Greg Hartel 617-256-3169 Greg@HartelRealty.com Jody Shaw 508-566-3556 Jody@HartelRealty.com Main Office 508-444-0172 www.HartelRealty.com

Strategic Real Estate Services

### Photographs - 1st Floor













Strategic Real Estate Services



# Lower Level Floor Plan

Measurements Approximate



#### HARTEL COMMERCIAL REAL ESTATE

230 Jones Road Suite 6 Falmouth MA 02540 40 Willard Street Suite 207 Quincy MA 02169 Greg Hartel 617-256-3169 Greg@HartelRealty.com Jody Shaw 508-566-3556 Jody@Ha