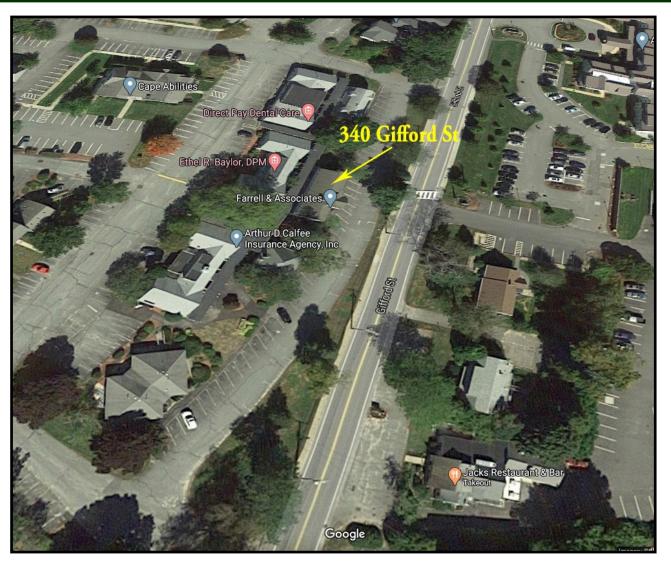

Strategic Real Estate Services

Highly Visible - 5,508± SF Mixed Use Building 340 Gifford Street - Falmouth, MA

**FOR SALE - Investment Opportunity** 



- \* FIRST & SECOND FLOOR PROFESSIONAL COMMERCIAL SPACE FULLY LEASED
  - \* THIRD FLOOR TWO RESIDENTIAL APARTMENTS FULLY LEASED
  - \* .17± ACRES ZONED B3 ROAD SIGNAGE BUILDING SIGNAGE
- \* STAND ALONE BUILDING CONNECTED TO BUT NOT PART OF HOMEPORT COMMERCIAL CONDOMINIUMS

Offered For \$1,095,000 (\$199/SF)

Strategic Real Estate Services



# **Satellite View**



#### HARTEL COMMERCIAL REAL ESTATE

Strategic Real Estate Services



# **Neighborhood View**



Strategic Real Estate Services

#### Photographs - Exterior











Strategic Real Estate Services



# 1st Floor Plan

Measurements Approximate



#### HARTEL COMMERCIAL REAL ESTATE

230 Jones Road Suite 6 Falmouth MA 02540 40 Willard Street Suite 207 Quincy MA 02169

Greg Hartel 617-256-3169 Greg@HartelRealty.com Jody Shaw 508-566-3556 Jody@HartelRealty.com Main Office 508-444-0172 www.HartelRealty.com

Strategic Real Estate Services

### Photographs - 1st Floor













Strategic Real Estate Services



# Lower Level Floor Plan

Measurements Approximate



#### HARTEL COMMERCIAL REAL ESTATE

230 Jones Road Suite 6 Falmouth MA 02540 40 Willard Street Suite 207