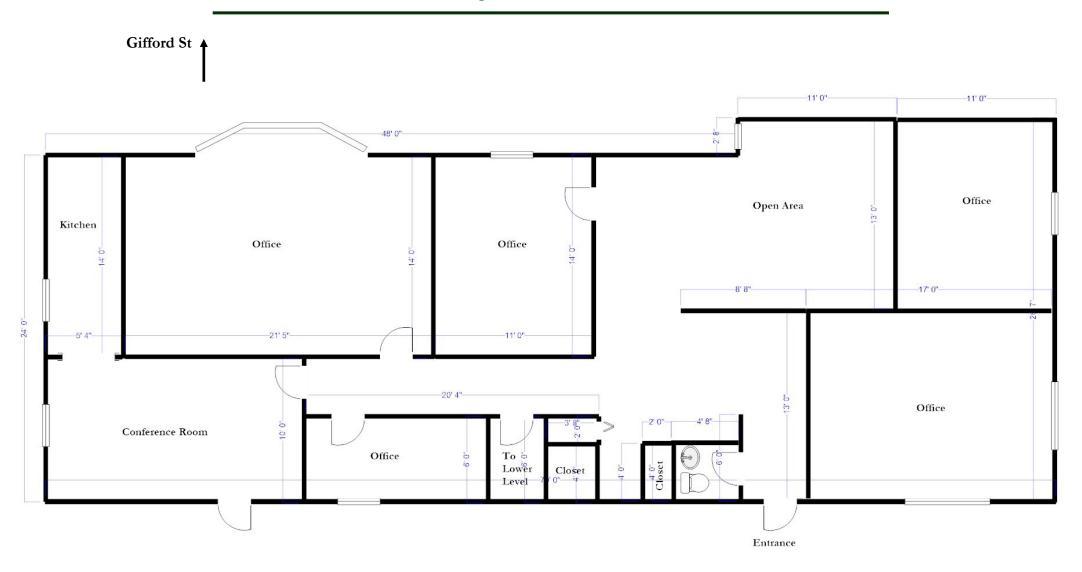

Strategic Real Estate Services

Highly Visible - 5,508± SF Mixed Use Building 340 Gifford Street - Falmouth, MA

**FOR SALE - Investment Opportunity** 



- \* FIRST & SECOND FLOOR PROFESSIONAL COMMERCIAL SPACE FULLY LEASED
  - \* THIRD FLOOR TWO RESIDENTIAL APARTMENTS FULLY LEASED
  - \* .17± ACRES ZONED B3 ROAD SIGNAGE BUILDING SIGNAGE
- \* STAND ALONE BUILDING CONNECTED TO BUT NOT PART OF HOMEPORT COMMERCIAL CONDOMINIUMS

Offered For \$1,095,000 (\$199/SF)

Strategic Real Estate Services



# **Satellite View**



#### HARTEL COMMERCIAL REAL ESTATE

Strategic Real Estate Services



# **Neighborhood View**



Strategic Real Estate Services

#### Photographs - Exterior











Strategic Real Estate Services



# 1st Floor Plan

Measurements Approximate



#### HARTEL COMMERCIAL REAL ESTATE

230 Jones Road Suite 6 Falmouth MA 02540 40 Willard Street Suite 207 Quincy MA 02169

Greg Hartel 617-256-3169 Greg@HartelRealty.com Jody Shaw 508-566-3556 Jody@HartelRealty.com Main Office 508-444-0172 www.HartelRealty.com

Strategic Real Estate Services

### Photographs - 1st Floor













Strategic Real Estate Services



# Lower Level Floor Plan

Measurements Approximate



#### HARTEL COMMERCIAL REAL ESTATE

230 Jones Road Suite 6 Falmouth MA 02540 40 Willard Street Suite 207 Quincy MA 02169 Greg Hartel 617-256-3169 Greg@HartelRealty.com Jody Shaw 508-566-3556 Jody@HartelRealty.com Main Office 508-444-0172 www.HartelRealty.com

Strategic Real Estate Services

# Photographs - Ground Level







St