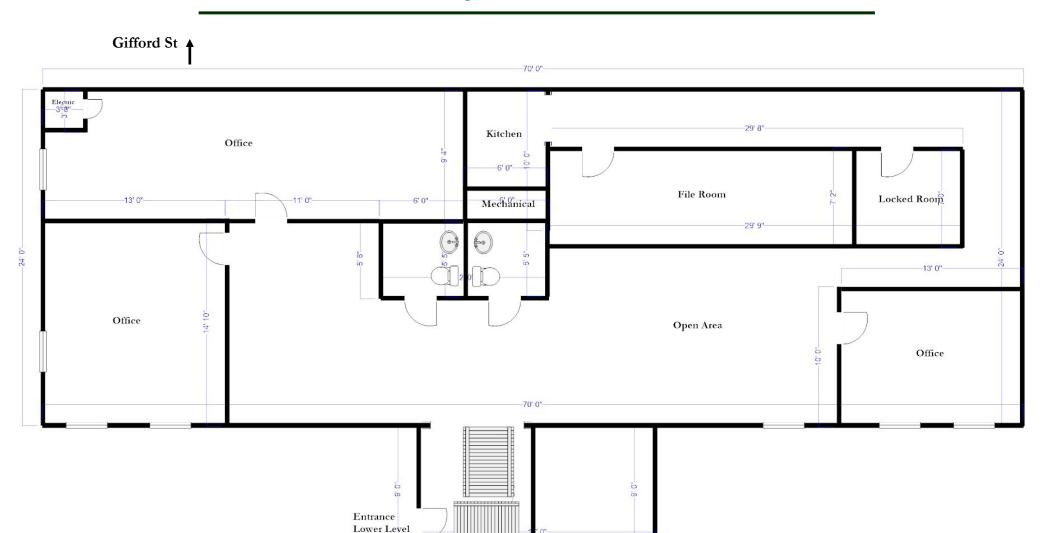

le - 5,508± SF Mixed Use Building 340 Gifford Street - Falmouth, MA

#### FOR SALE



- \* FIRST & SECOND FLOOR PROFESSIONAL COMMERCIAL SPACE THIRD FLOOR TWO RESIDENTIAL APARTMENTS

  \* .17± Acres Zoned B3 Road Signage Building Signage
- \* STAND ALONE BUILDING CONNECTED TO BUT NOT PART OF HOMEPORT COMMERCIAL CONDOMINIUMS

### **Offered For \$879,500**

Strategic Real Estate Services



# **Satellite View**



#### HARTEL COMMERCIAL REAL ESTATE

Strategic Real Estate Services



# **Neighborhood View**



Strategic Real Estate Services

## Photographs - Exterior











Strategic Real Estate Services



# 1st Floor Plan

Measurements Approximate



#### HARTEL COMMERCIAL REAL ESTATE

Strategic Real Estate Services

# Photographs - 1st Floor













Strategic Real Estate Services



# Lower Level Floor Plan

Measurements Approximate



#### HARTEL COMMERCIAL REAL ESTATE

230 Jones Road Suite 6 Falmouth MA 02540 40 Willard Street Suite 207 Quincy MA 02169 Greg Hartel 617-256-3169 Greg@HartelRealty.com Jody Shaw 508-566-3556 Jody@HartelRealty.com Main Office 508-444-0172 www.HartelRealty.com

Strategic Real Estate Services

# Photographs - Ground Level







Strategic Real Estate Services

## Photographs - 2nd Floor - Apt A

















Strategic Real Estate Services

# Photographs - 2nd Floor - Apt B













Strategic Real Estate Services