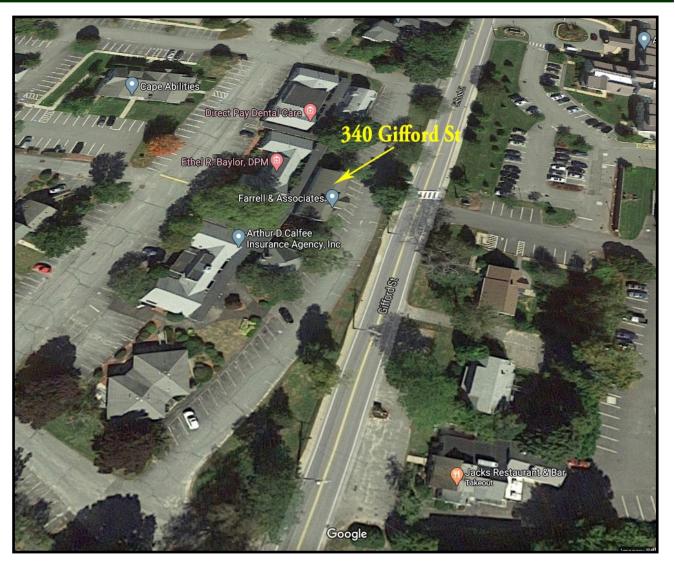

Strategic Real Estate Services

# Highly Visible - 5,508± SF Mixed Use Building 340 Gifford Street - Falmouth, MA

#### FOR SALE



- \* FIRST & SECOND FLOOR PROFESSIONAL COMMERCIAL SPACE THIRD FLOOR TWO RESIDENTIAL APARTMENTS

  \* .17± Acres Zoned B3 Road Signage Building Signage
- \* STAND ALONE BUILDING CONNECTED TO BUT NOT PART OF HOMEPORT COMMERCIAL CONDOMINIUMS

### **Offered For \$879,500**

Strategic Real Estate Services



# **Satellite View**



#### HARTEL COMMERCIAL REAL ESTATE

Strategic Real Estate Services



# **Neighborhood View**



Strategic Real Estate Services

## Photographs - Exterior











Strategic Real Estate Services



# 1st Floor Plan

Measurements Approximate



#### HARTEL COMMERCIAL REAL ESTATE

Strategic Real Estate Services

# Photographs - 1st Floor













Strategic Real Estate Services



# Lower Level Floor Plan

Measurements Approximate



#### HARTEL COMMERCIAL REAL ESTATE

230 Jones Road Suite 6 Falmouth MA 02540 40 Willard Street Suite 207 Quincy MA 02169 Greg Hartel 617-256-3169 Greg@HartelRealty.com Jody Shaw 508-566-3556 Jody@HartelRealty.com Main Office 508-444-0172 www.HartelRealty.com

Strategic Real Estate Services

# Photographs - Ground Level







Strat