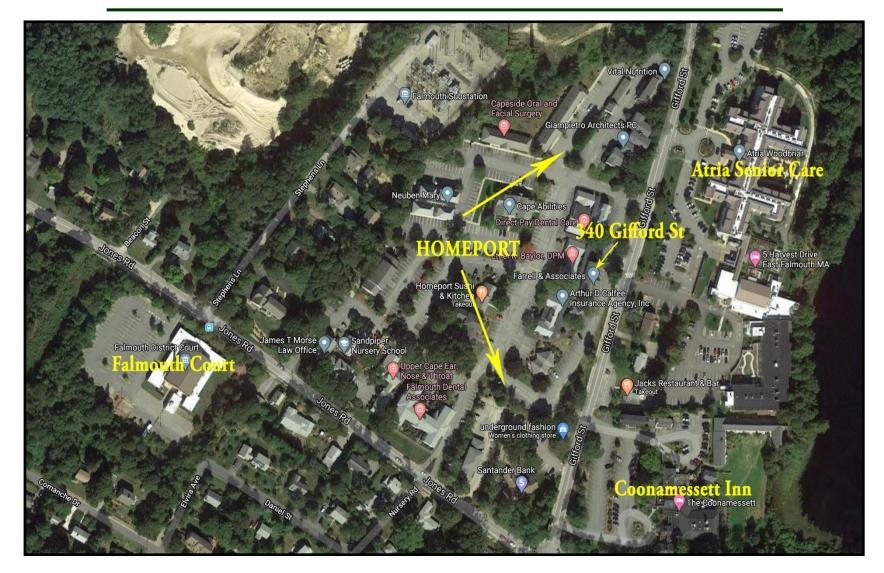

Strategic Real Estate Services

# Highly Visible - 5,508± SF Mixed Use Building 340 Gifford Street - Falmouth, MA

#### FOR SALE



- \* FIRST & SECOND FLOOR PROFESSIONAL COMMERCIAL SPACE THIRD FLOOR TWO RESIDENTIAL APARTMENTS

  \* .17± Acres Zoned B3 Road Signage Building Signage
- \* STAND ALONE BUILDING CONNECTED TO BUT NOT PART OF HOMEPORT COMMERCIAL CONDOMINIUMS

### **Offered For \$879,500**

Strategic Real Estate Services



# **Satellite View**



#### HARTEL COMMERCIAL REAL ESTATE

Strategic Real Estate Services



# **Neighborhood View**



Strategic Real Estate Services

## Photographs - Exterior











Strategic Real Estate Services



# 1st Floor Plan

Measurements Approximate



#### HARTEL COMMERCIAL REAL ESTATE

Strategic Real Estate Services

# Photographs - 1st Floor













Strategic Real Estate Services



# Lower Level Floor Plan

Measurements Approximate



#### HARTEL COMMERCIAL REAL ESTATE

230 Jones Road Suite 6 Falmouth MA 02540 40 Willard Street Suite 207 Quincy MA 02169 Greg Hartel 617-256-3169 Greg@HartelRealty.com Jody Shaw 508-566-3556 Jody@HartelRealty.com Main Office 508-444-0172 www.HartelRealty.com

Strategic Real Estate Services

# Photographs - Ground Level







Strategic Real Estate Services

## Photographs - 2nd Floor - Apt A

















Strategic Real