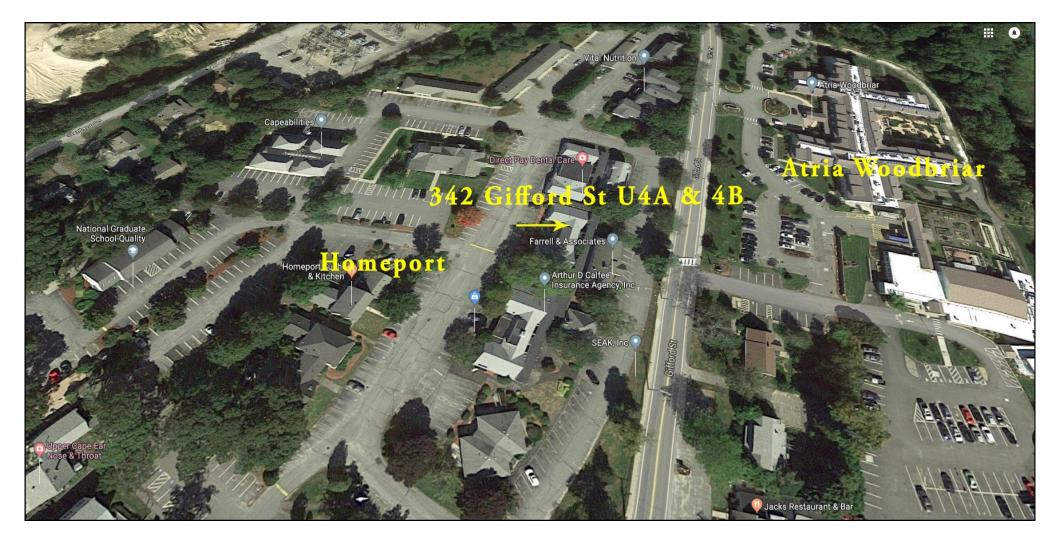

# Satellite View

HARTEL COMMERCIAL REAL ESTATE

230 Jones Road Suite 6 Falmouth MA 02540 40 Willard Street Suite 207 Quincy MA 02169 Greg Hartel 617-256-3169 Greg@HartelRealty.com Jody Shaw 508-566-3556 Jody@HartelRealty.com

#### 342 Gifford Street Units 4A & 4B - Falmouth

 his location is located just off Jones Road and Gifford Street and less than 1/4 Mile to Route 28. The building will have one unit remaining, having 800± SF
offered at \$800/Month plus Utilities. There is a small courtyard upon entry to the unit. There is plenty of parking on site. This area has a multitude of businesses which are complimentary to each other.