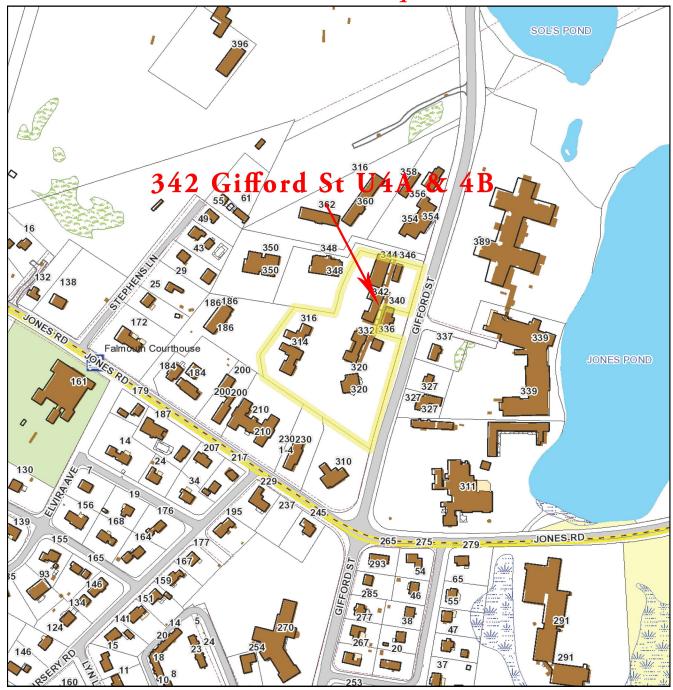

## 342 Gifford Street - Unit 4B

"Homeport"

### Falmouth, MA

- \* 800± SF TOTAL OFFICE SPACE AVAILABLE 1 UNIT REMAINING
  - \* INDIVIDUAL UNIT IS \$800/MONTH PLUS UTILITIES
  - \* CLOSE TO FALMOUTH HOSPITAL & MEDICAL COMMUNITY
    - \* LOCATED LESS THAN 1/4 MILE TO RTE 28
    - WELL ESTABLISHED OFFICE PARK ZONED B3
      - \* YEAR ROUND ACTIVITY

#### Unit 4B - 800± SF - Offered at \$800/Month Plus Utilities

230 Jones Road Suite 6 Falmouth MA 02540 40 Willard Street Suite 207 Quincy MA 02169 Greg Hartel 617-256-3169 Greg@HartelRealty.com Jody Shaw 508-566-3556 Jody@HartelRealty.com