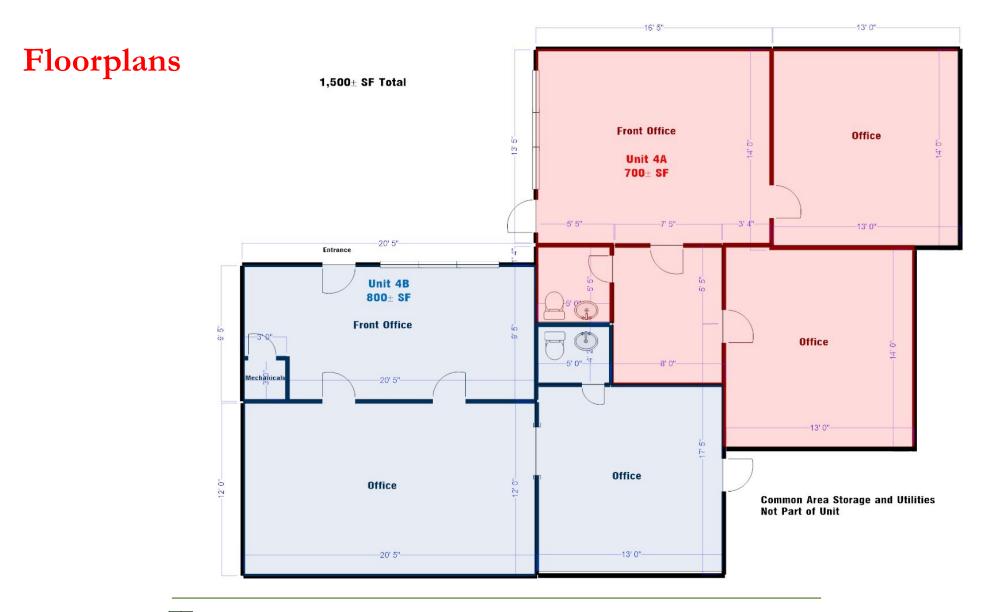

#### Unit 4B - 800± SF - Offered at \$800/Month Plus Utilities

230 Jones Road Suite 6 Falmouth MA 02540 40 Willard Street Suite 207 Quincy MA 02169 Greg Hartel 617-256-3169 Greg@HartelRealty.com Jody Shaw 508-566-3556 Jody@HartelRealty.com

#### 342 Gifford Street Units 4A & 4B - Falmouth

 his location is located just off Jones Road and Gifford Street and less than 1/4 Mile to Route 28. The building will have one unit remaining, having 800± SF
offered at \$800/Month plus Utilities. There is a small courtyard upon entry to the unit. There is plenty of parking on site. This area has a multitude of businesses which are complimentary to each other.