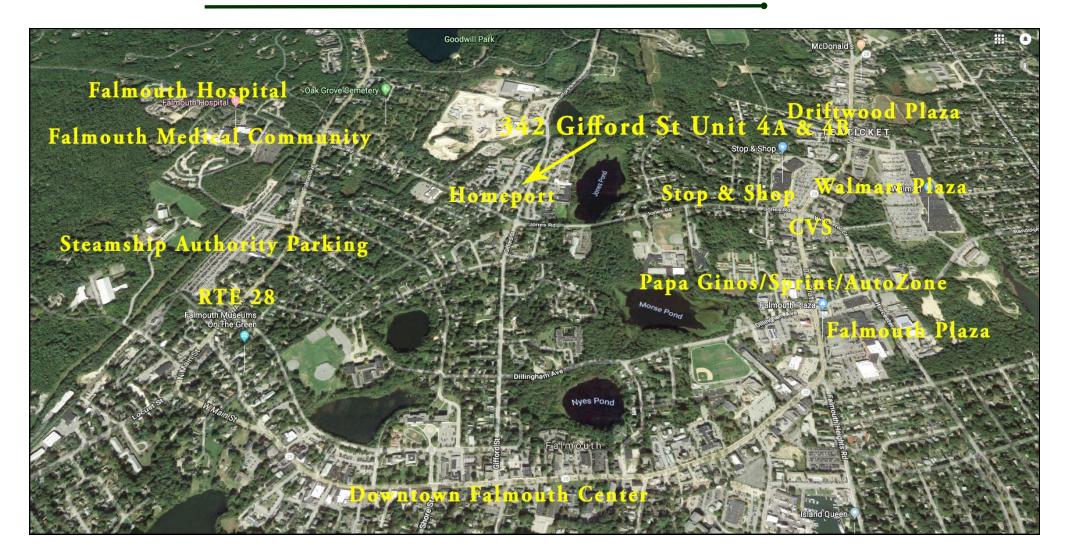

# **Neighborhood View**

HARTEL COMMERCIAL REAL ESTATE

230 Jones Road Suite 6 Falmouth MA 02540 40 Willard Street Suite 207 Quincy MA 02169 Greg Hartel 617-256-3169 Greg@HartelRealty.com Jody Shaw 508-566-3556 Jody@HartelRealty.com

#### 342 Gifford Street Units 4A & 4B - Falmouth

 his location is located just off Jones Road and Gifford Street and less than 1/4 Mile to Route 28. The building will have one unit remaining, having 800± SF
offered at \$800/Month plus Utilities. There is a small courtyard upon entry to the unit. There is plenty of parking on site. This area has a multitude of businesses which are complimentary to each other.