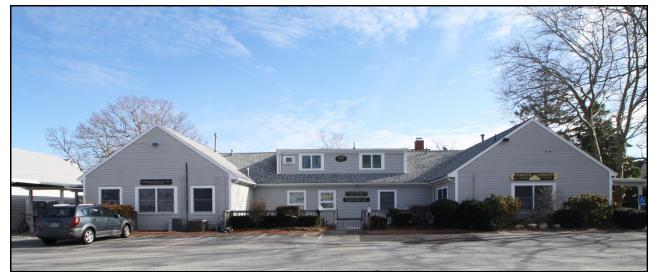

## 342 Gifford Street - Unit 4B

"Homeport"

### Falmouth, MA

- \* 800± SF TOTAL OFFICE SPACE AVAILABLE 1 UNIT REMAINING
  - \* INDIVIDUAL UNIT IS \$800/MONTH PLUS UTILITIES
  - \* CLOSE TO FALMOUTH HOSPITAL & MEDICAL COMMUNITY
    - \* LOCATED LESS THAN 1/4 MILE TO RTE 28
    - WELL ESTABLISHED OFFICE PARK ZONED B3
      - \* YEAR ROUND ACTIVITY

#### Unit 4B - 800± SF - Offered at \$800/Month Plus Utilities

230 Jones Road Suite 6 Falmouth MA 02540 40 Willard Street Suite 207 Quincy MA 02169 Greg Hartel 617-256-3169 Greg@HartelRealty.com Jody Shaw 508-566-3556 Jody@HartelRealty.com

#### 342 Gifford Street Units 4A & 4B - Falmouth

 his location is located just off Jones Road and Gifford Street and less than 1/4 Mile to Route 28. The building will have one unit remaining, having 800± SF
offered at \$800/Month plus Utilities. There is a small courtyard upon entry to the unit. There is plenty of parking on site. This area has a multitude of businesses which are complimentary to each other.