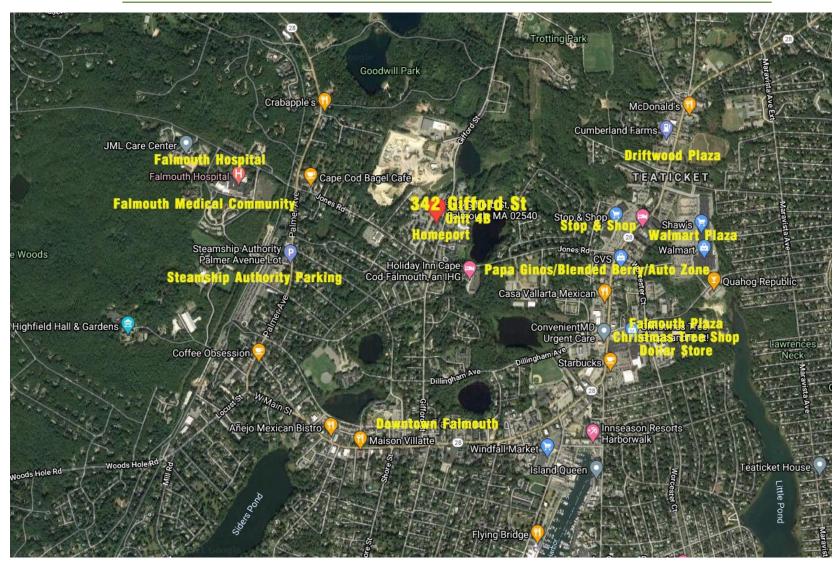

## **Neighborhood View**

### 342 Gifford Street Unit 4B - Falmouth

his location is located just off Jones Road and Gifford Street and less than 1/4 Mile to Route 28. The building will has two units, Unit 4B is available with  $800\pm$  SF and offered for \$650/Month plus Utilities. There is a small courtyard upon entry and there is plenty of parking on site. This area has a multitude of businesses which are complimentary to each other.