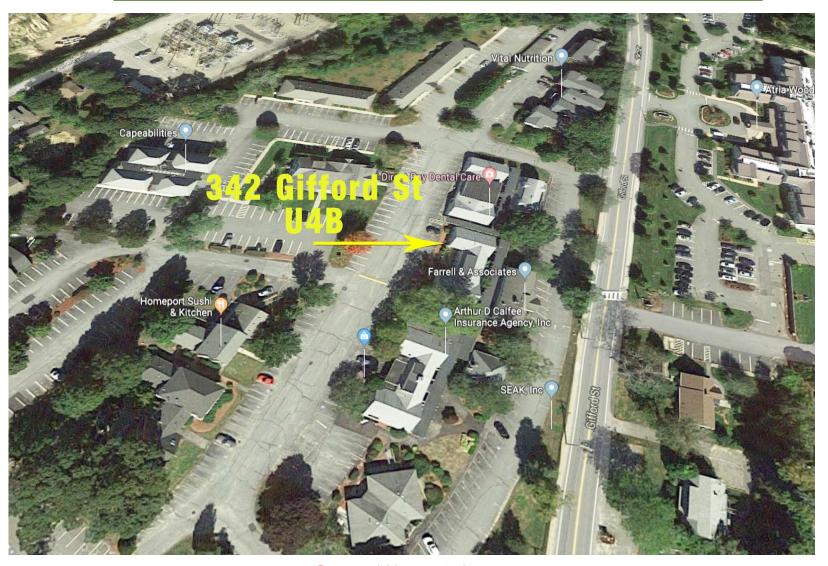

### **Satellite View**

### 342 Gifford Street Unit 4B - Falmouth

his location is located just off Jones Road and Gifford Street and less than 1/4 Mile to Route 28. The building will has two units, Unit 4B is available with  $800\pm$  SF and offered for \$650/Month plus Utilities. There is a small courtyard upon entry and there is plenty of parking on site. This area has a multitude of businesses which are complimentary to each other.