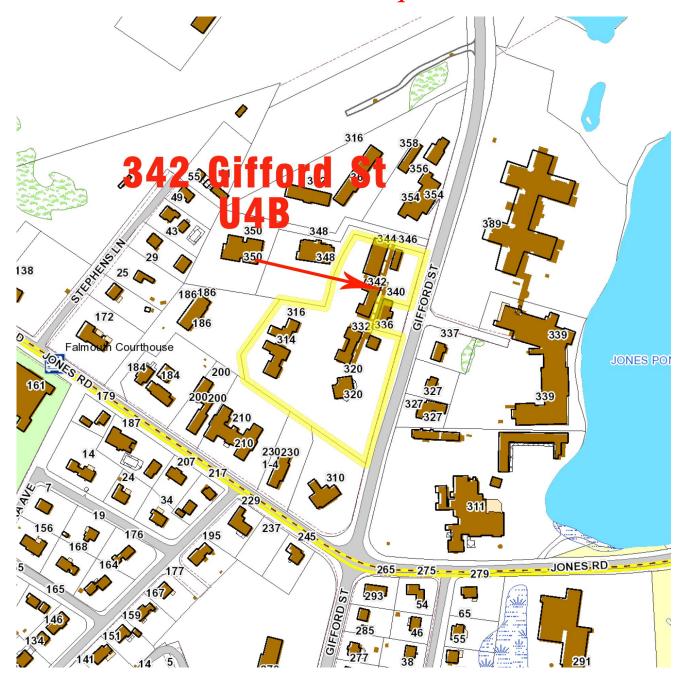

### Assessor Map

Strategic Real Estate Services

### 342 Gifford Street Unit 4B - Falmouth

his location is located just off Jones Road and Gifford Street and less than 1/4 Mile to Route 28. The building will has two units, Unit 4B is available with  $800\pm$  SF and offered for \$650/Month plus Utilities. There is a small courtyard upon entry and there is plenty of parking on site. This area has a multitude of businesses which are complimentary to each other.