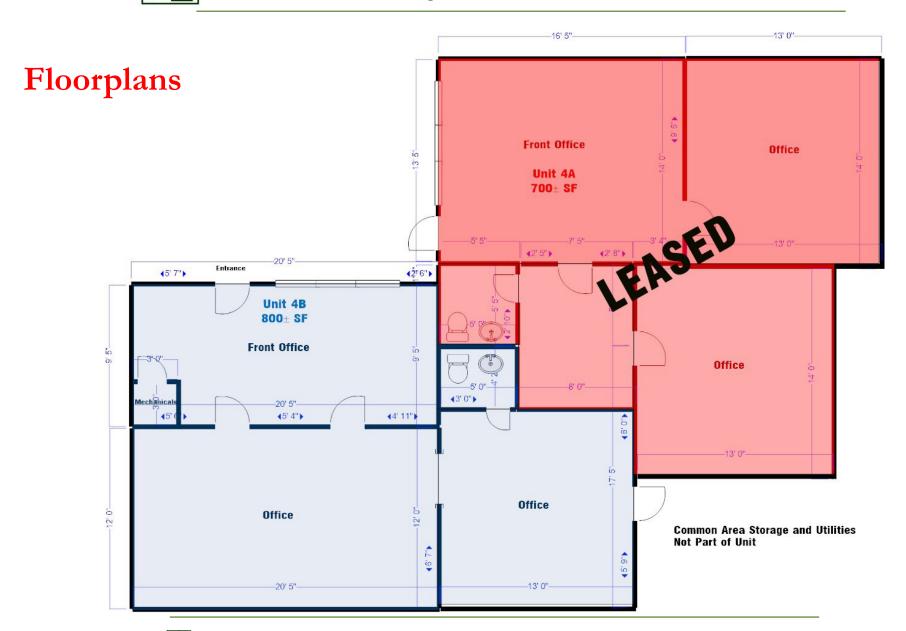

# 342 Gifford Street - Unit 4B "Homeport" Falmouth, MA

- \* 800± SF OFFICE SPACE
- \* Individual Unit is \$650/Month Plus Utilities
- \* CLOSE TO FALMOUTH HOSPITAL & MEDICAL COMMUNITY
  - \* LOCATED LESS THAN 1/4 MILE TO RTE 28
  - \* WELL ESTABLISHED OFFICE PARK ZONED B3

### Unit 4B - 800± SF - Offered at \$650/Month Plus Utilities

Strategic Real Estate Services

230 Jones Road Suite 6 Falmouth MA 02540 40 Willard Street Suite 207 Quincy MA 02169 Greg Hartel 617-256-3169 Greg@HartelRealty.com Jody Shaw 508-566-3556 Jody@HartelRealty.com Main Office 508-444-0172 www.HartelRealty.com

### 342 Gifford Street Unit 4B - Falmouth

his location is located just off Jones Road and Gifford Street and less than 1/4 Mile to Route 28. The building will has two units, Unit 4B is available with  $800\pm$  SF and offered for \$650/Month plus Utilities. There is a small courtyard upon entry and there is plenty of parking on site. This area has a multitude of businesses which are complimentary to each other.