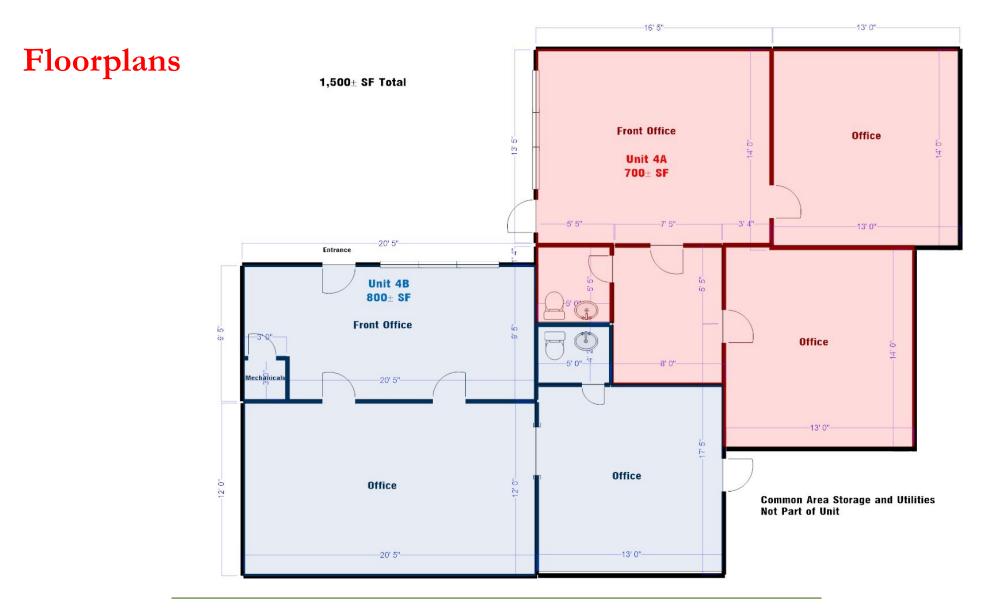

#### Unit 4A - 700± SF - Offered at \$800/Month plus Utilities/Unit 4B - 800± SF - Offered at \$800/Month Plus Utilities Units 4A & 4B - 1,500± SF Total Space - Offered at \$1,600/Month Plus Utilities