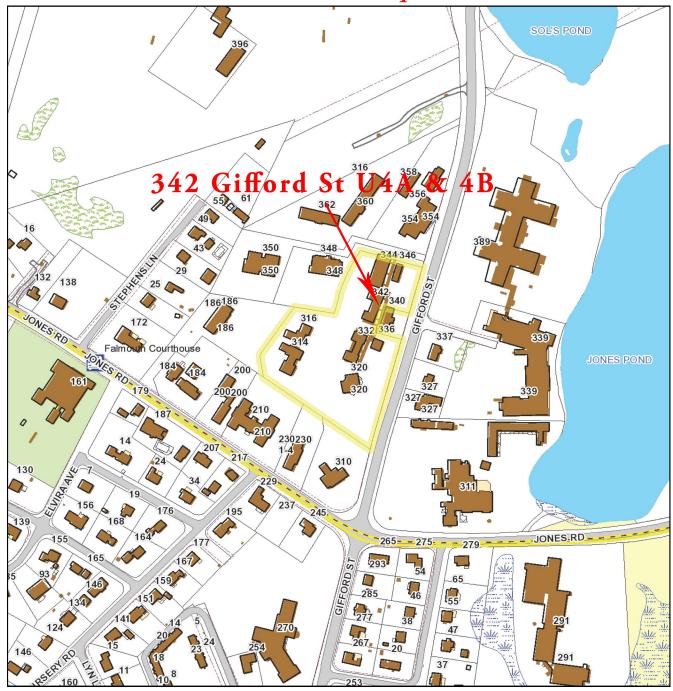

### 342 Gifford Street - Units 4A & 4B

"Homeport"

Falmouth, MA

- \* 1,500± SF TOTAL OFFICE SPACE AVAILABLE 2 UNITS AT 700± SF & 800± SF
  - \* INDIVIDUAL UNITS ARE \$800/MONTH PLUS UTILITIES EACH
  - \* CLOSE TO FALMOUTH HOSPITAL & MEDICAL COMMUNITY
    - \* LOCATED LESS THAN 1/4 MILE TO RTE 28
    - \* Well Established Office Park Zoned B3

#### 342 Gifford Street Units 4A & 4B - Falmouth

▲ his location is located just off Jones Road and Gifford Street and less than 1/4 Mile to Route 28. The building will have two units, each having 700± SF & 800± SF offered at \$800/Month plus Utilities. Units may be combined for a total of 1,500± SF and offered for \$1,600/Month plus Utilities. There is a small courtyard upon entry to each unit. There is plenty of parking on site. This area has a multitude of businesses which are complimentary to each other.