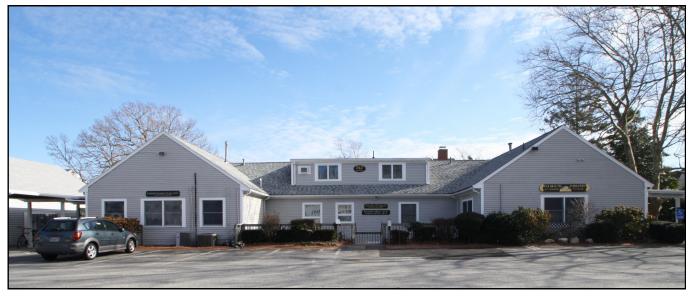

### 342 Gifford Street - Units 4A & 4B

"Homeport"

Falmouth, MA

- \* 1,500± SF TOTAL OFFICE SPACE AVAILABLE 2 UNITS AT 700± SF & 800± SF
  - \* INDIVIDUAL UNITS ARE \$800/MONTH PLUS UTILITIES EACH
  - \* CLOSE TO FALMOUTH HOSPITAL & MEDICAL COMMUNITY
    - \* LOCATED LESS THAN 1/4 MILE TO RTE 28
    - \* Well Established Office Park Zoned B3

#### 342 Gifford Street Units 4A & 4B - Falmouth

▲ his location is located just off Jones Road and Gifford Street and less than 1/4 Mile to Route 28. The building will have two units, each having 700± SF & 800± SF offered at \$800/Month plus Utilities. Units may be combined for a total of 1,500± SF and offered for \$1,600/Month plus Utilities. There is a small courtyard upon entry to each unit. There is plenty of parking on site. This area has a multitude of businesses which are complimentary to each other.