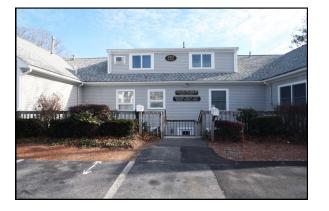

#### 342 Gifford Street Units 4A & 4B - Falmouth

▲ his location is located just off Jones Road and Gifford Street and less than 1/4 Mile to Route 28. The building will have two units, each having 700± SF & 800± SF offered at \$800/Month plus Utilities. Units may be combined for a total of 1,500± SF and offered for \$1,600/Month plus Utilities. There is a small courtyard upon entry to each unit. There is plenty of parking on site. This area has a multitude of businesses which are complimentary to each other.