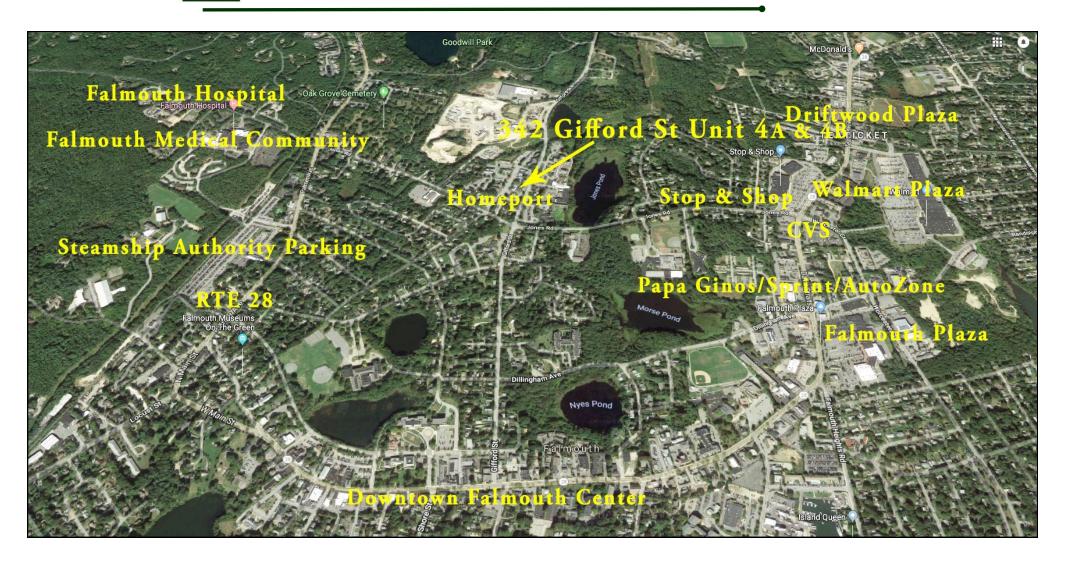

# **Neighborhood View**

#### 342 Gifford Street Unit 4B - Falmouth

his location is located just off Jones Road and Gifford Street and less than 1/4 Mile to Route 28. The Condo has two units, each having 750± SF, one remaining For Lease and offered at \$800/Month. There is a small courtyard upon entry to each unit. There is plenty of parking on site. This area has a multitude of businesses which are complimentary to each other.