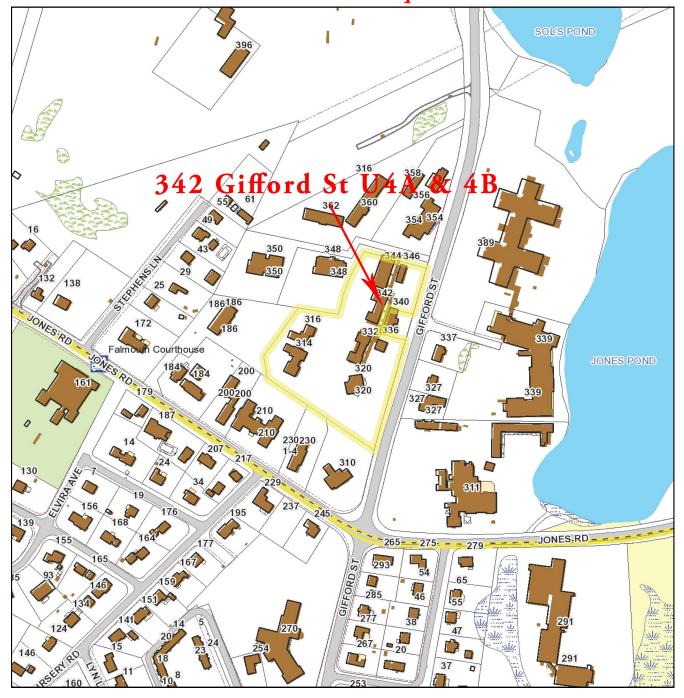

# 342 Gifford Street - Unit 4B - "Homeport" - Falmouth, MA FOR LEASE

- 750± SF TOTAL OFFICE SPACE AVAILABLE 1 UNIT AT 750± SF
- \* CLOSE TO FALMOUTH HOSPITAL & MEDICAL COMMUNITY
  - \* LOCATED LESS THAN 1/4 MILE TO RTE 28
  - \* WELL ESTABLISHED OFFICE PARK ZONED B3
    - \* YEAR ROUND ACTIVITY

#### 342 Gifford Street Unit 4B - Falmouth

his location is located just off Jones Road and Gifford Street and less than 1/4 Mile to Route 28. The Condo has two units, each having 750± SF, one remaining For Lease and offered at \$800/Month. There is a small courtyard upon entry to each unit. There is plenty of parking on site. This area has a multitude of businesses which are complimentary to each other.