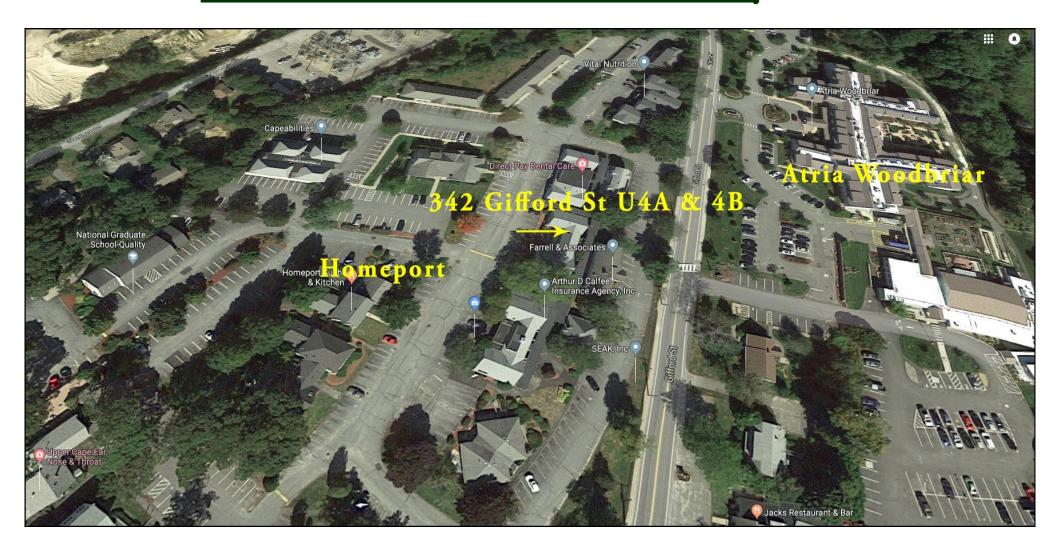

### **Satellite View**

Strategic Real Estate Services

#### 342 Gifford Street Unit 4B - Falmouth

his location is located just off Jones Road and Gifford Street and less than 1/4 Mile to Route 28. The Condo has two units, each having 750± SF, one remaining For Lease and offered at \$800/Month. There is a small courtyard upon entry to each unit. There is plenty of parking on site. This area has a multitude of businesses which are complimentary to each other.