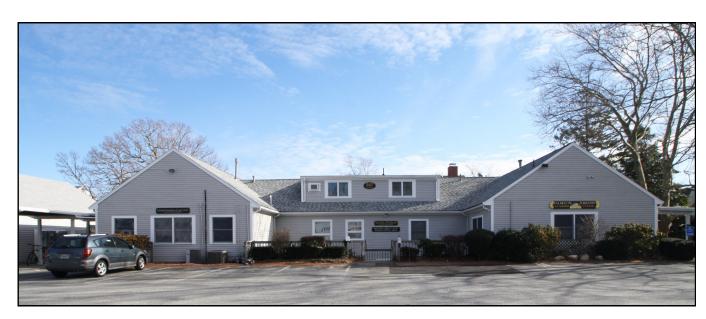

# 342 Gifford Street - Unit 4B - "Homeport" - Falmouth, MA FOR LEASE

- 750± SF TOTAL OFFICE SPACE AVAILABLE 1 UNIT AT 750± SF
- \* CLOSE TO FALMOUTH HOSPITAL & MEDICAL COMMUNITY
  - \* LOCATED LESS THAN 1/4 MILE TO RTE 28
  - \* WELL ESTABLISHED OFFICE PARK ZONED B3
    - \* YEAR ROUND ACTIVITY

#### 342 Gifford Street Unit 4B - Falmouth

his location is located just off Jones Road and Gifford Street and less than 1/4 Mile to Route 28. The Condo has two units, each having 750± SF, one remaining For Lease and offered at \$800/Month. There is a small courtyard upon entry to each unit. There is plenty of parking on site. This area has a multitude of businesses which are complimentary to each other.