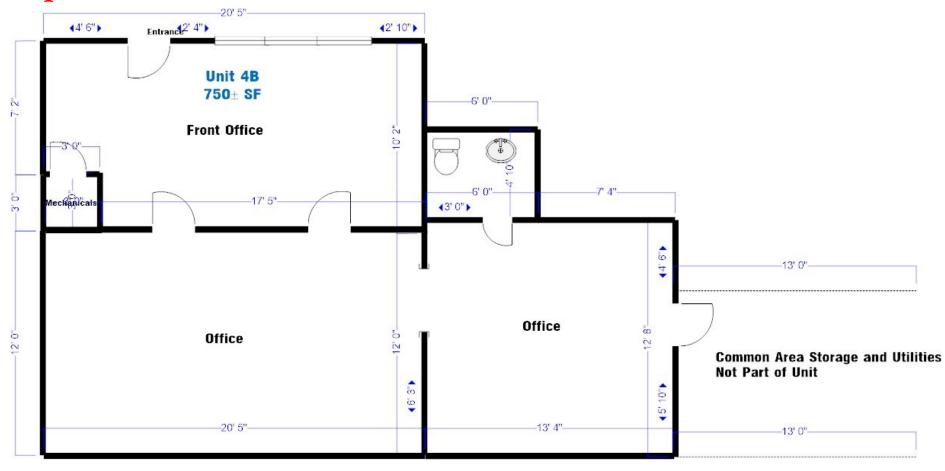

#### HARTEL COMMERCIAL REAL ESTATE



Strategic Real Estate Services

# 342 Gifford Street - Unit 4B - "Homeport" - Falmouth, MA FOR LEASE



- 750± SF TOTAL OFFICE SPACE AVAILABLE 1 UNIT AT 750± SF
- \* CLOSE TO FALMOUTH HOSPITAL & MEDICAL COMMUNITY
  - \* LOCATED LESS THAN 1/4 MILE TO RTE 28
  - \* WELL ESTABLISHED OFFICE PARK ZONED B3
    - \* YEAR ROUND ACTIVITY

#### **Offered For Lease at \$800/Month**



#### HARTEL COMMERCIAL REAL ESTATE



Strategic Real Estate Services

# **Floorplans**





Strategic Real Estate Services



### **Satellite View**





Strategic Real Estate Services



# **Neighborhood View**



#### Assessor Map





## HARTEL COMMERCIAL REAL ESTATE

Strategic Real Estate Services

#### 342 Gifford Street Unit 4B - Falmouth

his location is located just off Jones Road and Gifford Street and less than 1/4 Mile to Route 28. The Condo has two units, each having 750± SF, one remaining For Lease and offered at \$800/Month. There is a small courtyard upon entry to each unit. There is plenty of parking on site. This area has a multitude of businesses which are complimentary to each other.