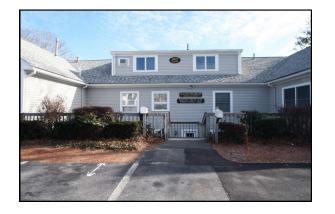

#### 342 Gifford Street Units 4A & 4B - Falmouth

▲ his location is located just off Jones Road and Gifford Street and less than 1/4 Mile to Route 28. The building will have two units, each having 700± SF & 800± SF offered For Sale at \$159,900. There is a small courtyard upon entry to each unit. There is plenty of parking on site. This area has a multitude of businesses which are complimentary to each other.