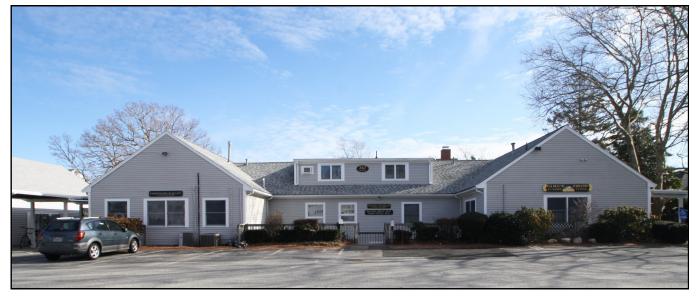

### 342 Gifford Street - Units 4A & 4B

"Homeport"

Falmouth, MA

- \* 1,500± SF TOTAL OFFICE SPACE AVAILABLE 2 UNITS AT 700± SF & 800± SF
  - \* CLOSE TO FALMOUTH HOSPITAL & MEDICAL COMMUNITY
    - \* LOCATED LESS THAN 1/4 MILE TO RTE 28
    - \* Well Established Office Park Zoned B3
      - \* YEAR ROUND ACTIVITY

#### 342 Gifford Street Units 4A & 4B - Falmouth

▲ his location is located just off Jones Road and Gifford Street and less than 1/4 Mile to Route 28. The building will have two units, each having 700± SF & 800± SF offered For Sale at \$159,900. There is a small courtyard upon entry to each unit. There is plenty of parking on site. This area has a multitude of businesses which are complimentary to each other.