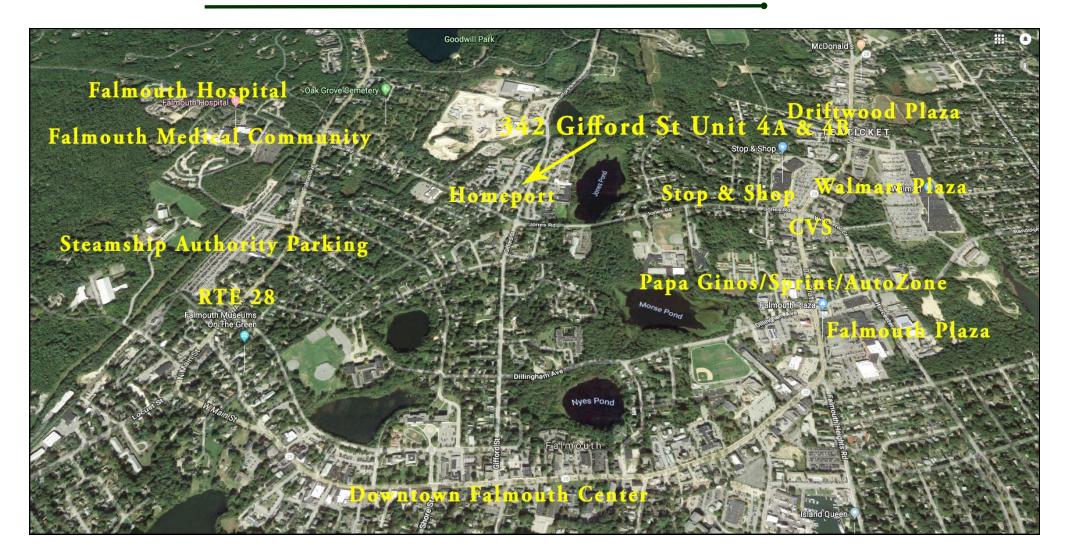

# **Neighborhood View**

HARTEL COMMERCIAL REAL ESTATE

230 Jones Road Suite 6 Falmouth MA 02540 40 Willard Street Suite 207 Quincy MA 02169 Greg Hartel 617-256-3169 Greg@HartelRealty.com Jody Shaw 508-566-3556 Jody@HartelRealty.com

#### 342 Gifford Street Units 4A & 4B - Falmouth

▲ his location is located just off Jones Road and Gifford Street and less than 1/4 Mile to Route 28. The building will have two units, each having 700± SF & 800± SF offered For Sale at \$159,900. There is a small courtyard upon entry to each unit. There is plenty of parking on site. This area has a multitude of businesses which are complimentary to each other.