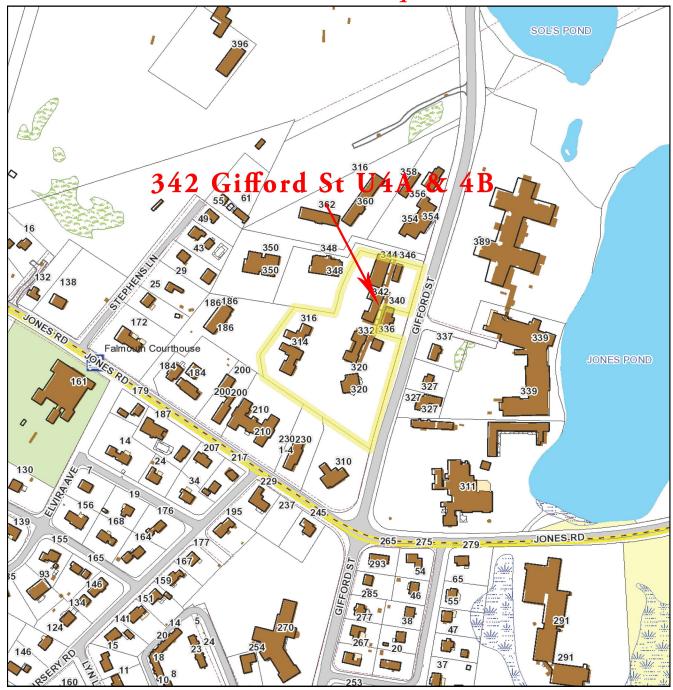

es





230 Jones Road Suite 6 Falmouth MA 02540 40 Willard Street Suite 207 Quincy MA 02169 Greg Hartel 617-256-3169 Greg@HartelRealty.com Jody Shaw 508-566-3556 Jody@HartelRealty.com

HARTEL COMMERCIAL REAL ESTATE

Strategic Real Estate Services



# Satellite View



HARTEL COMMERCIAL REAL ESTATE

230 Jones Road Suite 6 Falmouth MA 02540 40 Willard Street Suite 207 Quincy MA 02169 Greg Hartel 617-256-3169 Greg@HartelRealty.com Jody Shaw 508-566-3556 Jody@HartelRealty.com

HARTEL COMMERCIAL REAL ESTATE

Strategic Real Estate Services



# **Neighborhood View**



HARTEL COMMERCIAL REAL ESTATE

230 Jones Road Suite 6 Falmouth MA 02540 40 Willard Street Suite 207 Quincy MA 02169 Greg Hartel 617-256-3169 Greg@HartelRealty.com Jody Shaw 508-566-3556 Jody@HartelRealty.com

#### Assessor Map



## HARTEL COMMERCIAL REAL ESTATE Strategic Real Estate Services

#### 342 Gifford Street Units 4A & 4B - Falmouth

▲ his location is located just off Jones Road and Gifford Street and less than 1/4 Mile to Route 28. The building will have two units, each having 700± SF & 800± SF offered For Sale at \$159,900. There is a small courtyard upon entry to each unit. There is plenty of parking on site. This area has a multitude of businesses which are complimentary to each other.