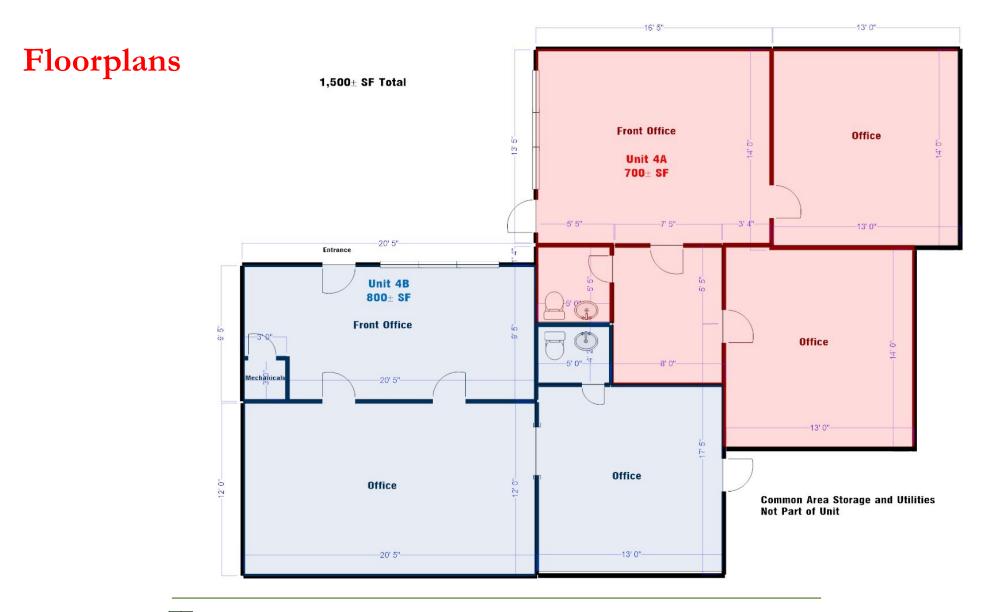

### 342 Gifford Street - Units 4A & 4B

"Homeport"

Falmouth, MA

- \* 1,500± SF TOTAL OFFICE SPACE AVAILABLE 2 UNITS AT 700± SF & 800± SF
  - \* CLOSE TO FALMOUTH HOSPITAL & MEDICAL COMMUNITY
    - \* LOCATED LESS THAN 1/4 MILE TO RTE 28
    - \* Well Established Office Park Zoned B3
      - \* YEAR ROUND ACTIVITY

#### 342 Gifford Street Units 4A & 4B - Falmouth

▲ his location is located just off Jones Road and Gifford Street and less than 1/4 Mile to Route 28. The building will have two units, each having 700± SF & 800± SF offered For Sale at \$159,900. There is a small courtyard upon entry to each unit. There is plenty of parking on site. This area has a multitude of businesses which are complimentary to each other.