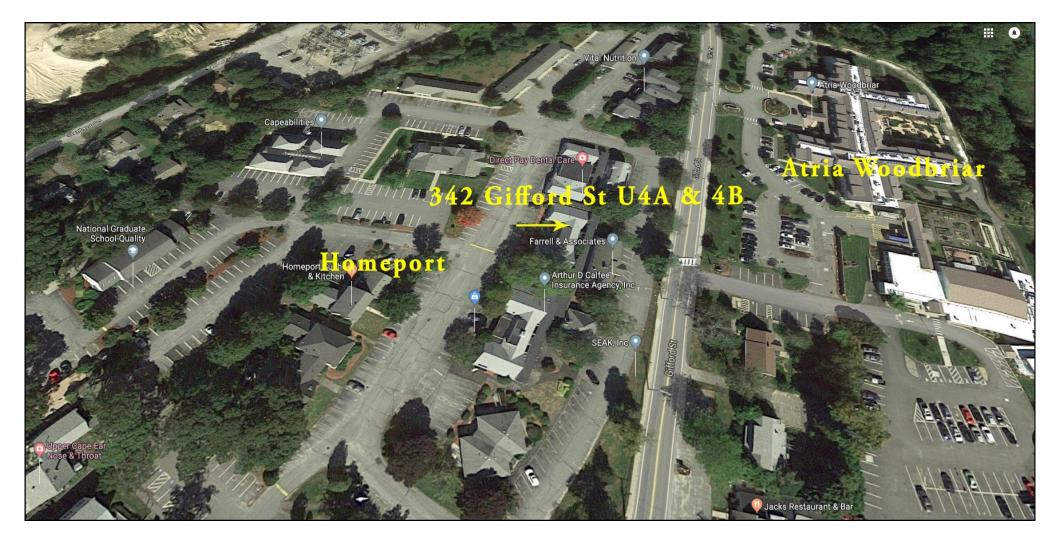

# Satellite View

HARTEL COMMERCIAL REAL ESTATE

230 Jones Road Suite 6 Falmouth MA 02540 40 Willard Street Suite 207 Quincy MA 02169 Greg Hartel 617-256-3169 Greg@HartelRealty.com Jody Shaw 508-566-3556 Jody@HartelRealty.com

#### 342 Gifford Street Units 4A & 4B - Falmouth

▲ his location is located just off Jones Road and Gifford Street and less than 1/4 Mile to Route 28. The building will have two units, each having 700± SF & 800± SF offered For Sale at \$159,900. There is a small courtyard upon entry to each unit. There is plenty of parking on site. This area has a multitude of businesses which are complimentary to each other.